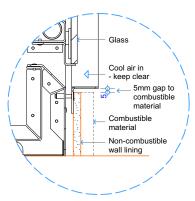

Detail 3 - Bottom of Fire to Floor

**Detail 4 - Top of Fire to Combustible Mantel** 

COPYRIGHT©
THIS DRAWING IS THE PROPERTY oF The Fire Dept.

Client: THE FIRE DEPT.

Product: GD1-1500

Title: SURROUND DETAILS