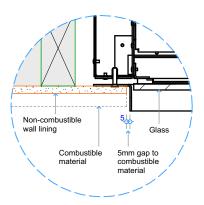

Detail 3 - Bottom of Fire to Floor

**Detail 4 - Top of Fire to Combustible Mantel** 

COPYRIGHT©
THIS DRAWING IS THE PROPERTY oF The Fire Dept.

Client: THE FIRE DEPT.

Product: GD1-1500

Title: SURROUND DETAILS