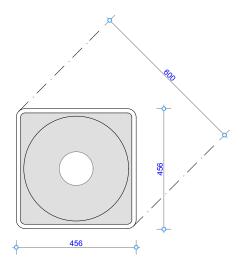

Product: GD1-1500

Title: CAVITY CLEARANCES

Drawn: SR Date: 08/05/2018 Chkd: JW Date: 08/05/2018 Appd: Date: 08/05/2018 JW Scale: on

GD1-1500-902 Drawing No.

Sheet 02 of 07 Revision

**Detail 1 - Plan View Fire Surround** 