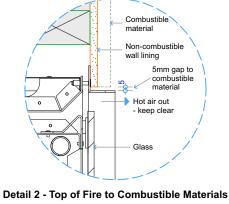

Detail 3 - Bottom of Fire to Floor

**Detail 4 - Top of Fire to Combustible Mantel** 

COPYRIGHT©
THIS DRAWING IS THE PROPERTY oF The Fire Dept.

Client: THE FIRE DEPT.

Product: GD1-1500

Title: SURROUND DETAILS