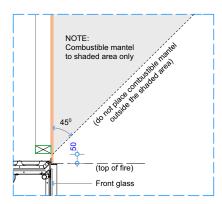

Detail 3 - Bottom of Fire to Floor

**Detail 4 - Top of Fire to Combustible Mantel** 

COPYRIGHT©
THIS DRAWING IS THE PROPERTY oF The Fire Dept.

Client: THE FIRE DEPT.

Product: GD1-1500

Title: SURROUND DETAILS