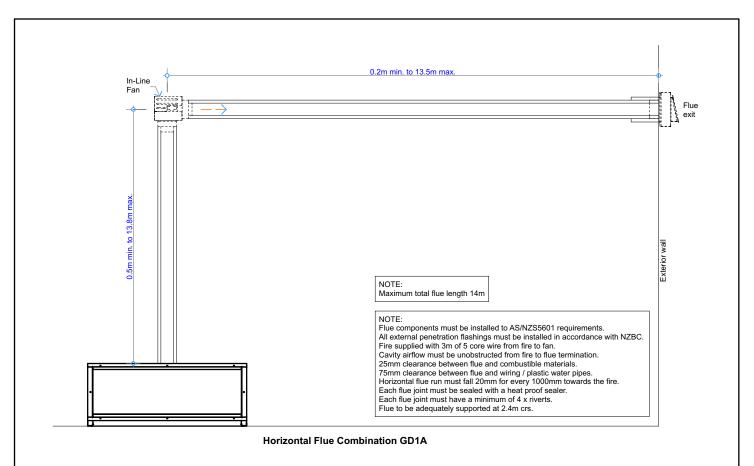

## Detail - Air Ventilation through Casing cover/ Top flashing

Flue components: 100mm dia. Flue 150mm dia. Casing 200mm dia. Spigot Dektite Flashing No. 7

Flue components must be installed to AS/NZS5601 requirements.

All external penetration flashings must be installed in accordance with NZBC. Fire supplied with 3m of 5 core wire from fire to fan.

Cavity airflow must be unobstructed from fire to flue termination

25mm clearance between flue and combustible materials.
75mm clearance between flue and wiring / plastic water pipes.

Horizontal flue run must fall 20mm for every 1000mm towards the fire. Each flue joint must be sealed with a heat proof sealer.

Each flue joint must have a minimum of 4 x riverts. Flue to be adequately supported at 2.4m crs

**(0**)

Detail - In-Line Fan

NOTE: Requires access hatch for maintenance