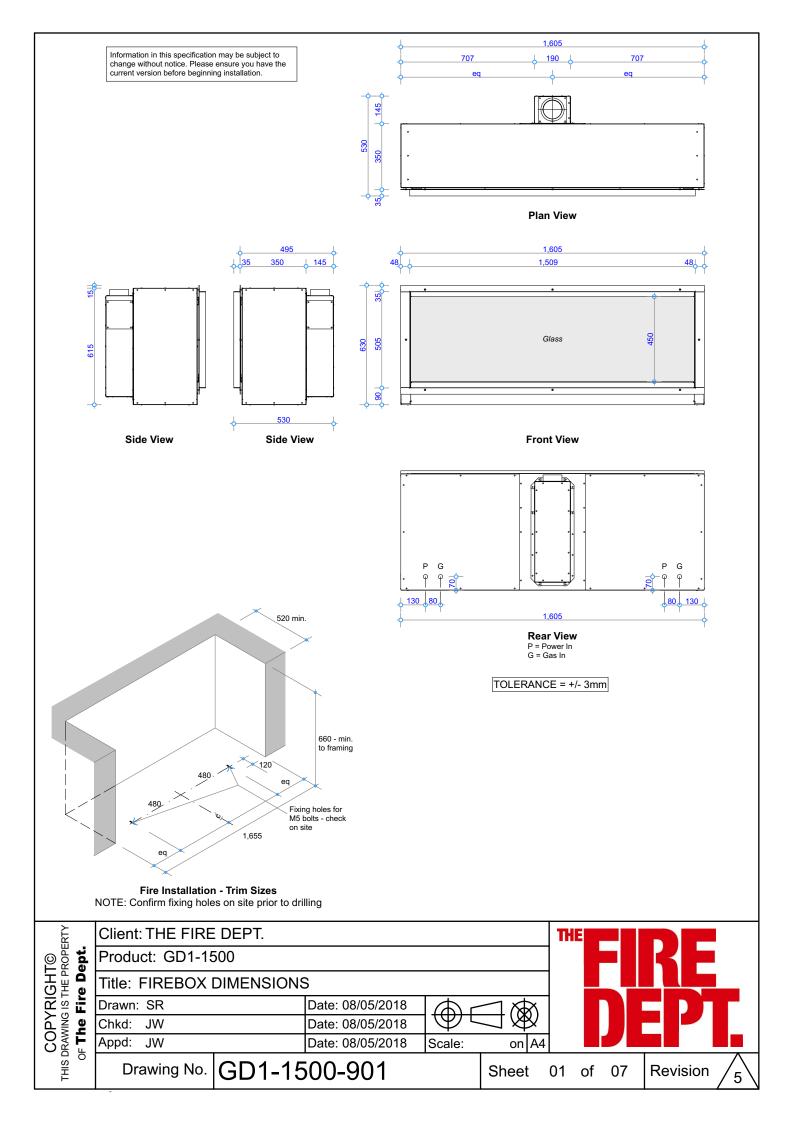

**GD1 - 1500** 

**Specifications** 

Front View - Fire Insert

**Cross Section - Fire Insert at Floor Level** 

**Cross Section - Fire Insert on Raised Plinth** 

NOTE: Plinth height can vary to suit

COPYRIGHT©
THIS DRAWING IS THE PROPERTY oF The Fire Dept. Client: THE FIRE DEPT.

Product: GD1-1500

Title: CAVITY CLEARANCES

Drawn: SR Date: 08/05/2018 Chkd: JW Date: 08/05/2018 Appd: Date: 08/05/2018 JW Scale: on

GD1-1500-902 Drawing No.

Sheet 02 of 07 Revision

**Detail 1 - Plan View Fire Surround** 