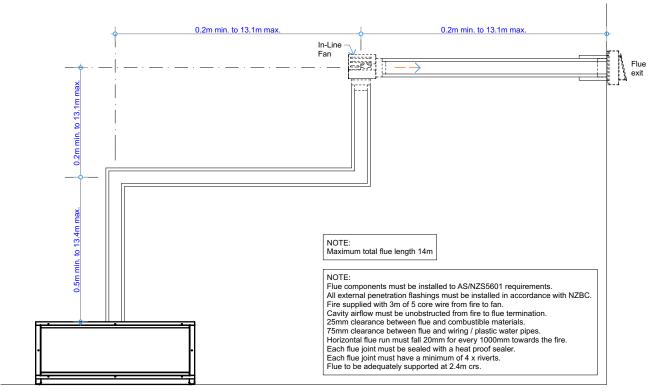

**Horizontal Flue Combination GD1B** 

Client: THE FIRE DEPT. COPYRIGHT©
THIS DRAWING IS THE PROPERTY oF The Fire Dept. Product: GD1-1500 Title: HORIZONTAL FLUE COMBINATION OPTIONS Drawn: SR Date: 08/05/2018 Date: 08/05/2018 JW Chkd: Appd: Date: 08/05/2018 JW Scale: GD1-1500-905 Drawing No. Sheet 05 of 07 Revision 5

All external penetration flashings must be installed in accordance with NZBC. Fire supplied with 3m of 5 core wire from fire to fan.

Cavity airflow must be unobstructed from fire to flue termination

25mm clearance between flue and combustible materials.
75mm clearance between flue and wiring / plastic water pipes.

Horizontal flue run must fall 20mm for every 1000mm towards the fire. Each flue joint must be sealed with a heat proof sealer.

Each flue joint must have a minimum of 4 x riverts. Flue to be adequately supported at 2.4m crs