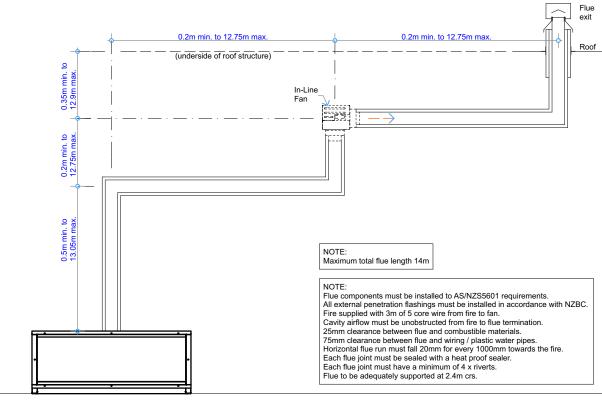

**Vertical Flue Combination GD1D** 

Client: THE FIRE DEPT. COPYRIGHT©
THIS DRAWING IS THE PROPERTY oF The Fire Dept. Product: GD1-1500 Title: VERTICAL FLUE COMBINATION OPTIONS Date: 08/05/2018 Drawn: SR Date: 08/05/2018 JW Chkd: Appd: Date: 08/05/2018 JW Scale: GD1-1500-906 Drawing No.

All external penetration flashings must be installed in accordance with NZBC. Fire supplied with 3m of 5 core wire from fire to fan.

Cavity airflow must be unobstructed from fire to flue termination

25mm clearance between flue and combustible materials.
75mm clearance between flue and wiring / plastic water pipes.

Horizontal flue run must fall 20mm for every 1000mm towards the fire. Each flue joint must be sealed with a heat proof sealer.

Each flue joint must have a minimum of 4 x riverts. Flue to be adequately supported at 2.4m crs