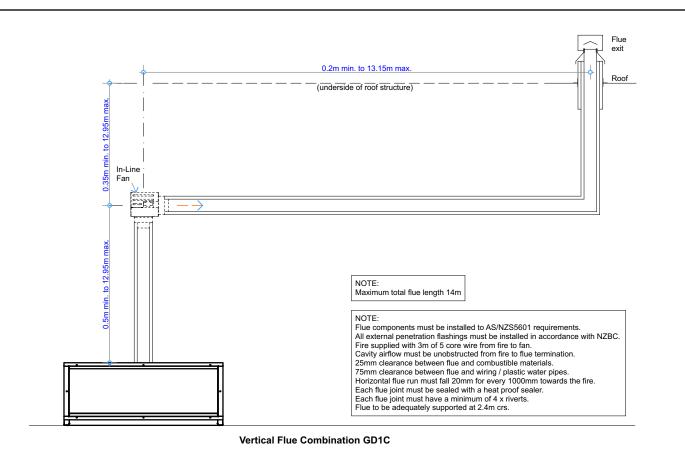

**Vertical Flue Combination GD1D** 

Client: THE FIRE DEPT. COPYRIGHT©
THIS DRAWING IS THE PROPERTY oF The Fire Dept. Product: GD1-1500 Title: VERTICAL FLUE COMBINATION OPTIONS Date: 08/05/2018 Drawn: SR Date: 08/05/2018 JW Chkd: Appd: Date: 08/05/2018 JW Scale: GD1-1500-906 Drawing No.

All external penetration flashings must be installed in accordance with NZBC. Fire supplied with 3m of 5 core wire from fire to fan.

Cavity airflow must be unobstructed from fire to flue termination

25mm clearance between flue and combustible materials.
75mm clearance between flue and wiring / plastic water pipes.

Horizontal flue run must fall 20mm for every 1000mm towards the fire. Each flue joint must be sealed with a heat proof sealer.

Each flue joint must have a minimum of 4 x riverts. Flue to be adequately supported at 2.4m crs