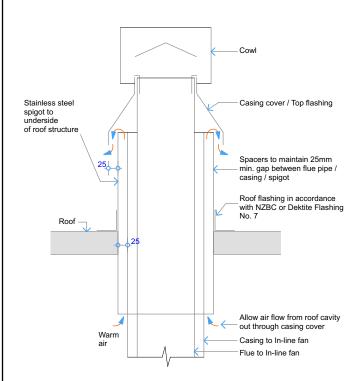

## Detail - Air Ventilation through Casing cover/ Top flashing

Flue components: 100mm dia. Flue 150mm dia. Casing 200mm dia. Spigot Dektite Flashing No. 7

Flue components must be installed to AS/NZS5601 requirements.

All external penetration flashings must be installed in accordance with NZBC. Fire supplied with 3m of 5 core wire from fire to fan.

Cavity airflow must be unobstructed from fire to flue termination

25mm clearance between flue and combustible materials.
75mm clearance between flue and wiring / plastic water pipes.

Horizontal flue run must fall 20mm for every 1000mm towards the fire. Each flue joint must be sealed with a heat proof sealer.

Each flue joint must have a minimum of 4 x riverts. Flue to be adequately supported at 2.4m crs