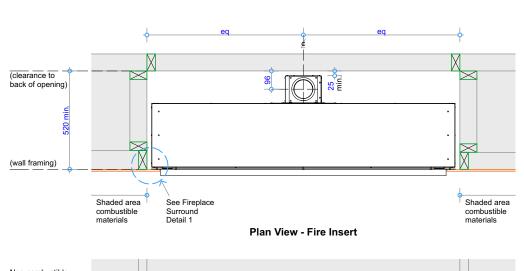

**GD1 - 1500** 

**Specifications** 

Front View - Fire Insert

**Cross Section - Fire Insert at Floor Level** 

**Cross Section - Fire Insert on Raised Plinth** 

NOTE: Plinth height can vary to suit

COPYRIGHT©
THIS DRAWING IS THE PROPERTY oF The Fire Dept. Client: THE FIRE DEPT.

Product: GD1-1500

Title: CAVITY CLEARANCES

Drawn: SR Date: 08/05/2018 Chkd: JW Date: 08/05/2018 Appd: Date: 08/05/2018 JW Scale: on

GD1-1500-902 Drawing No.

Sheet 02 of 07 Revision

**Detail 1 - Plan View Fire Surround** 