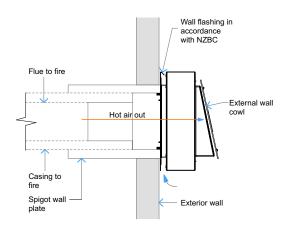

## **Detail - Air Ventilation through Wall**

Flue components: 100mm dia. Flue 150mm dia. Casing 200mm dia. Spigot

Dektite Flashing No. 7 - Plan View

COPYRIGHT©
THIS DRAWING IS THE PROPERTY Client: THE FIRE DEPT. oF The Fire Dept. Product: GD1-1500 Title: VERTICAL & HORIZONTAL FLUE EXIT DETAILS SR Date: 08/05/2018 Drawn: Chkd: JW Date: 08/05/2018 Appd: Date: 08/05/2018 JW Scale: on GD1-1500-904 Drawing No. 04 07 Revision Sheet of 5