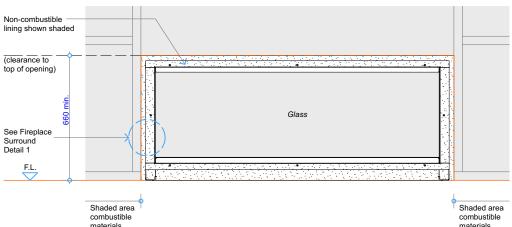

**GD1 - 1500** 

**Specifications** 

Front View - Fire Insert

**Cross Section - Fire Insert at Floor Level** 

**Cross Section - Fire Insert on Raised Plinth** 

NOTE: Plinth height can vary to suit

COPYRIGHT©
THIS DRAWING IS THE PROPERTY oF The Fire Dept. Client: THE FIRE DEPT.

Product: GD1-1500

Title: CAVITY CLEARANCES

Drawn: SR Date: 08/05/2018 Chkd: JW Date: 08/05/2018 Appd: Date: 08/05/2018 JW Scale: on

GD1-1500-902 Drawing No.

Sheet 02 of 07 Revision

**Detail 1 - Plan View Fire Surround** 