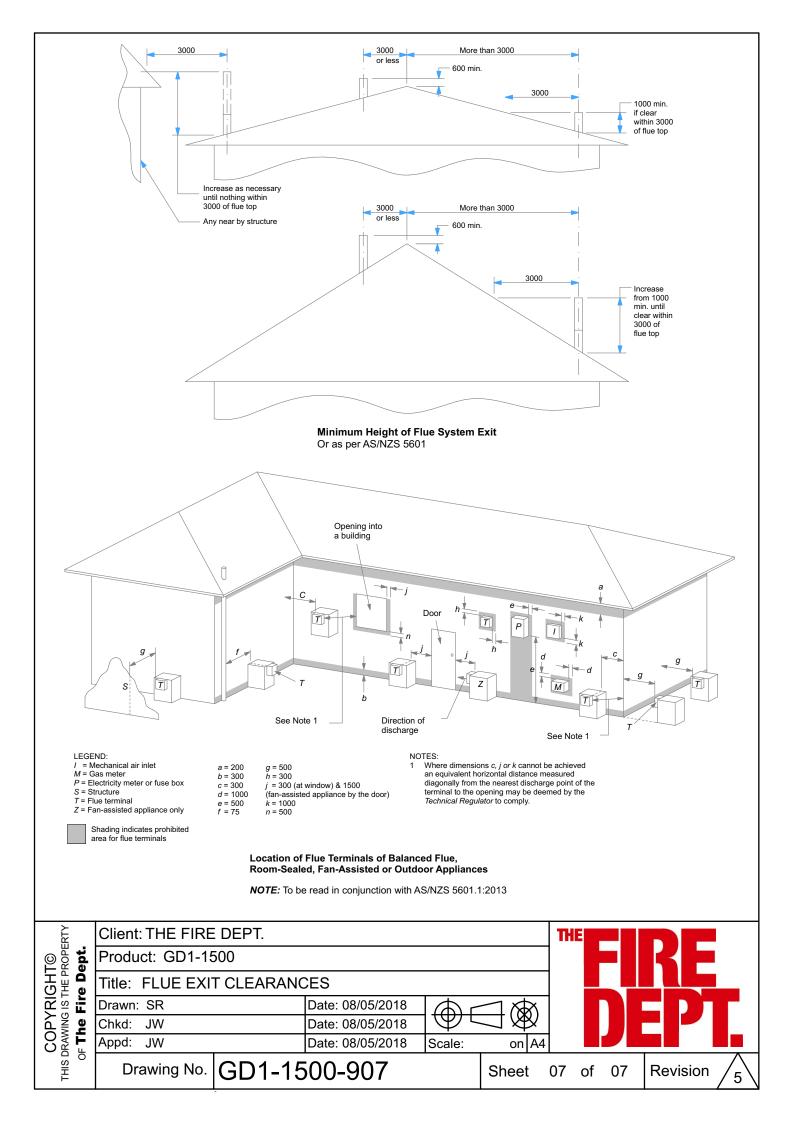

## Detail - Air Ventilation through Casing cover/ Top flashing

Flue components: 100mm dia. Flue 150mm dia. Casing 200mm dia. Spigot Dektite Flashing No. 7

Flue components must be installed to AS/NZS5601 requirements.

All external penetration flashings must be installed in accordance with NZBC. Fire supplied with 3m of 5 core wire from fire to fan.

Cavity airflow must be unobstructed from fire to flue termination

25mm clearance between flue and combustible materials.
75mm clearance between flue and wiring / plastic water pipes.

Horizontal flue run must fall 20mm for every 1000mm towards the fire. Each flue joint must be sealed with a heat proof sealer.

Each flue joint must have a minimum of 4 x riverts. Flue to be adequately supported at 2.4m crs

## **Detail - Air Ventilation through Wall**

Flue components: 100mm dia. Flue 150mm dia. Casing 200mm dia. Spigot

Dektite Flashing No. 7 - Plan View

COPYRIGHT©
THIS DRAWING IS THE PROPERTY Client: THE FIRE DEPT. oF The Fire Dept. Product: GD1-1500 Title: VERTICAL & HORIZONTAL FLUE EXIT DETAILS SR Date: 08/05/2018 Drawn: Chkd: JW Date: 08/05/2018 Appd: Date: 08/05/2018 JW Scale: on GD1-1500-904 Drawing No. 04 07 Revision Sheet of 5