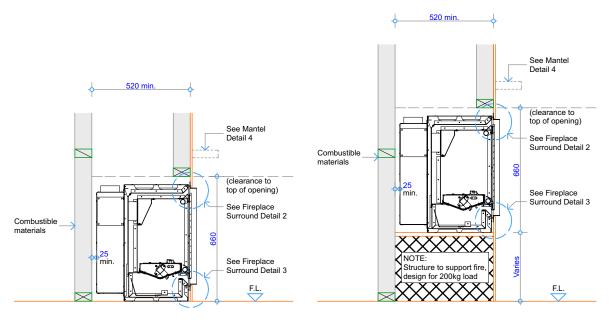

**GD1 - 1500** 

**Specifications** 

Front View - Fire Insert

**Cross Section - Fire Insert at Floor Level** 

**Cross Section - Fire Insert on Raised Plinth** 

NOTE: Plinth height can vary to suit

COPYRIGHT©
THIS DRAWING IS THE PROPERTY oF The Fire Dept. Client: THE FIRE DEPT.

Product: GD1-1500

Title: CAVITY CLEARANCES

Drawn: SR Date: 08/05/2018 Chkd: JW Date: 08/05/2018 Appd: Date: 08/05/2018 JW Scale: on

GD1-1500-902 Drawing No.

Sheet 02 of 07 Revision

**Detail 1 - Plan View Fire Surround** 

Detail 3 - Bottom of Fire to Floor

**Detail 4 - Top of Fire to Combustible Mantel** 

COPYRIGHT©
THIS DRAWING IS THE PROPERTY oF The Fire Dept.

Client: THE FIRE DEPT.

Product: GD1-1500

Title: SURROUND DETAILS