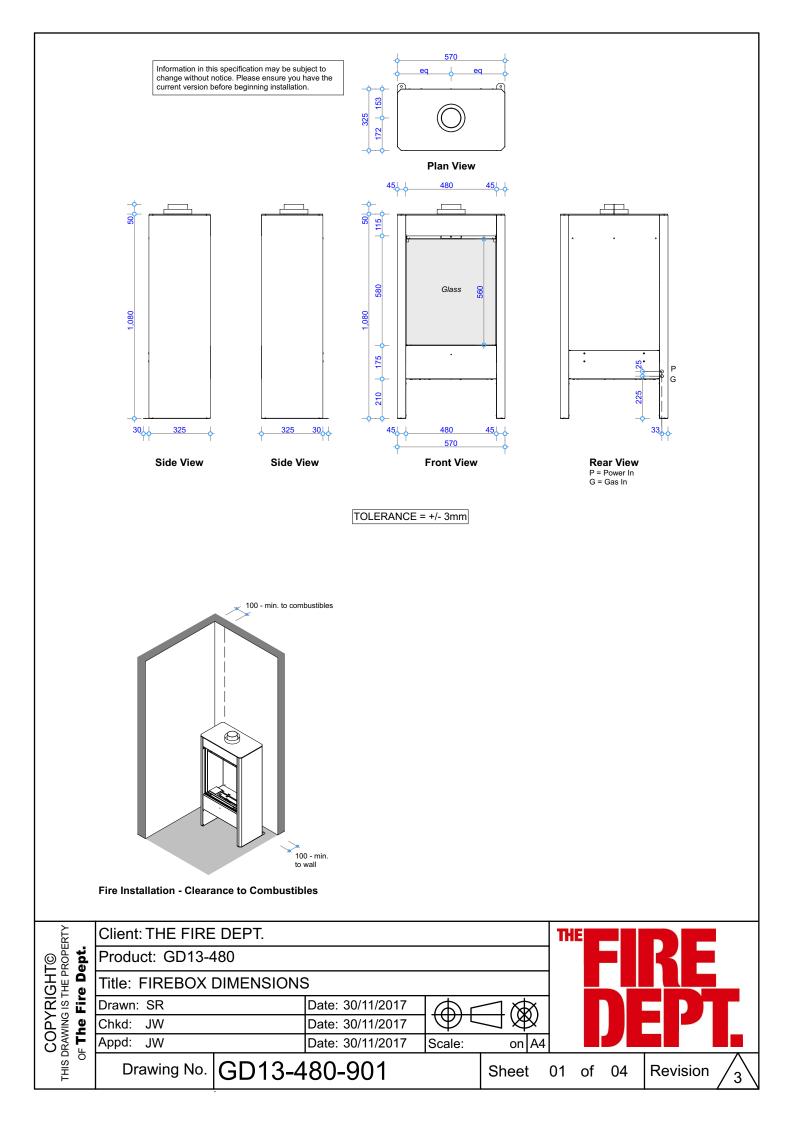

## **GD13**

## **Specifications**

| OPYRIGHT©<br>Rawing is the proper<br><b>The Fire Dept.</b> | Client: THE FIRE DEPT.   |               |             |                   |    |       |                       |
|------------------------------------------------------------|--------------------------|---------------|-------------|-------------------|----|-------|-----------------------|
|                                                            | Product: GD13-480        |               |             |                   |    |       |                       |
|                                                            | Title: CAVITY CLEARANCES |               |             |                   |    |       |                       |
|                                                            | Drawn: SR                | Date: 30/11/2 | 2017 Ar     | $\exists \otimes$ |    |       |                       |
|                                                            | Chkd: JW                 | Date: 30/11/2 |             |                   |    |       |                       |
|                                                            | Appd: JW                 | Date: 30/11/2 | 2017 Scale: | on A4             | 1  |       |                       |
| THIS DF                                                    | Drawing No.              | GD13-480-902  | 2           | Sheet             | 02 | of 04 | 4 Revision $\sqrt{3}$ |