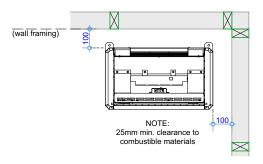

## **Specifications**

| OPYRIGHT©<br>Rawing is the proper<br><b>The Fire Dept.</b> | Client: THE FIRE DEPT.   |               |             |                   |    |       |                       |
|------------------------------------------------------------|--------------------------|---------------|-------------|-------------------|----|-------|-----------------------|
|                                                            | Product: GD13-480        |               |             |                   |    |       |                       |
|                                                            | Title: CAVITY CLEARANCES |               |             |                   |    |       |                       |
|                                                            | Drawn: SR                | Date: 30/11/2 | 2017 Ar     | $\exists \otimes$ |    |       |                       |
|                                                            | Chkd: JW                 | Date: 30/11/2 |             |                   |    |       |                       |
|                                                            | Appd: JW                 | Date: 30/11/2 | 2017 Scale: | on A4             | 1  |       |                       |
| THIS DF                                                    | Drawing No.              | GD13-480-902  | 2           | Sheet             | 02 | of 04 | 4 Revision $\sqrt{3}$ |