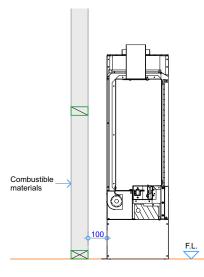

## **Specifications**

| OPYRIGHT©<br>Rawing is the proper<br><b>The Fire Dept.</b> | Client: THE FIRE DEPT.   |               |             |                   |    |       |                       |
|------------------------------------------------------------|--------------------------|---------------|-------------|-------------------|----|-------|-----------------------|
|                                                            | Product: GD13-480        |               |             |                   |    |       |                       |
|                                                            | Title: CAVITY CLEARANCES |               |             |                   |    |       |                       |
|                                                            | Drawn: SR                | Date: 30/11/2 | 2017 Ar     | $\exists \otimes$ |    |       |                       |
|                                                            | Chkd: JW                 | Date: 30/11/2 |             |                   |    |       |                       |
|                                                            | Appd: JW                 | Date: 30/11/2 | 2017 Scale: | on A4             | 1  |       |                       |
| THIS DF                                                    | Drawing No.              | GD13-480-902  | 2           | Sheet             | 02 | of 04 | 4 Revision $\sqrt{3}$ |