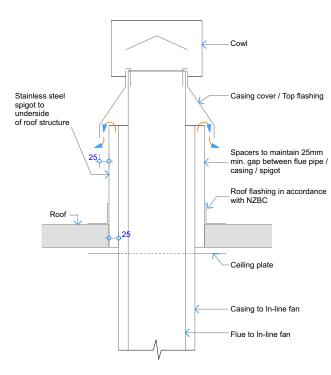

## Detail - Air Ventilation through Casing cover/ Top flashing

| Flue components:  |  |  |  |  |  |  |
|-------------------|--|--|--|--|--|--|
| 100mm dia. Flue   |  |  |  |  |  |  |
| 150mm dia. Casing |  |  |  |  |  |  |
| 200mm dia. Spigot |  |  |  |  |  |  |

NOTE: Flue components must be installed to AS/NZS5601 requirements. All external penetration flashings must be installed in accordance with NZBC. Fire supplied with 3m of 5 core wire from fire to fan. Cavity airflow must be unobstructed from fire to flue termination. 25mm clearance between flue and combustible materials. 75mm clearance between flue and wiring / plastic water pipes. Horizontal flue run must fall 20mm for every 1000mm towards the fire. Each flue joint must be sealed with a heat proof sealer. Each flue joint must have a minimum of 4 x riverts. Flue to be adequately supported at 2.4m crs.

|                                                            |                                                |              |                  |        |       | i    |       |          |            |
|------------------------------------------------------------|------------------------------------------------|--------------|------------------|--------|-------|------|-------|----------|------------|
| OPYRIGHT©<br>Rawing is the proper<br><b>The Fire Dept.</b> | Client: THE FIRE DEPT.                         |              |                  |        |       | THE  |       |          |            |
|                                                            | Product: GD13-480                              |              |                  |        |       |      |       |          |            |
|                                                            | Title: VERTICAL & HORIZONTAL FLUE EXIT DETAILS |              |                  |        |       |      |       |          |            |
|                                                            | Drawn: SR                                      |              | Date: 30/11/2017 | l m r  |       |      |       |          |            |
|                                                            | Chkd: JW                                       |              | Date: 30/11/2017 | זשן    |       |      |       |          |            |
|                                                            | Appd: JW                                       |              | Date: 30/11/2017 | Scale: | on A4 |      |       |          |            |
| THIS DF                                                    | Drawing No.                                    | GD13-480-903 |                  |        | Sheet | 03 d | of 04 | Revision | $\sqrt{3}$ |