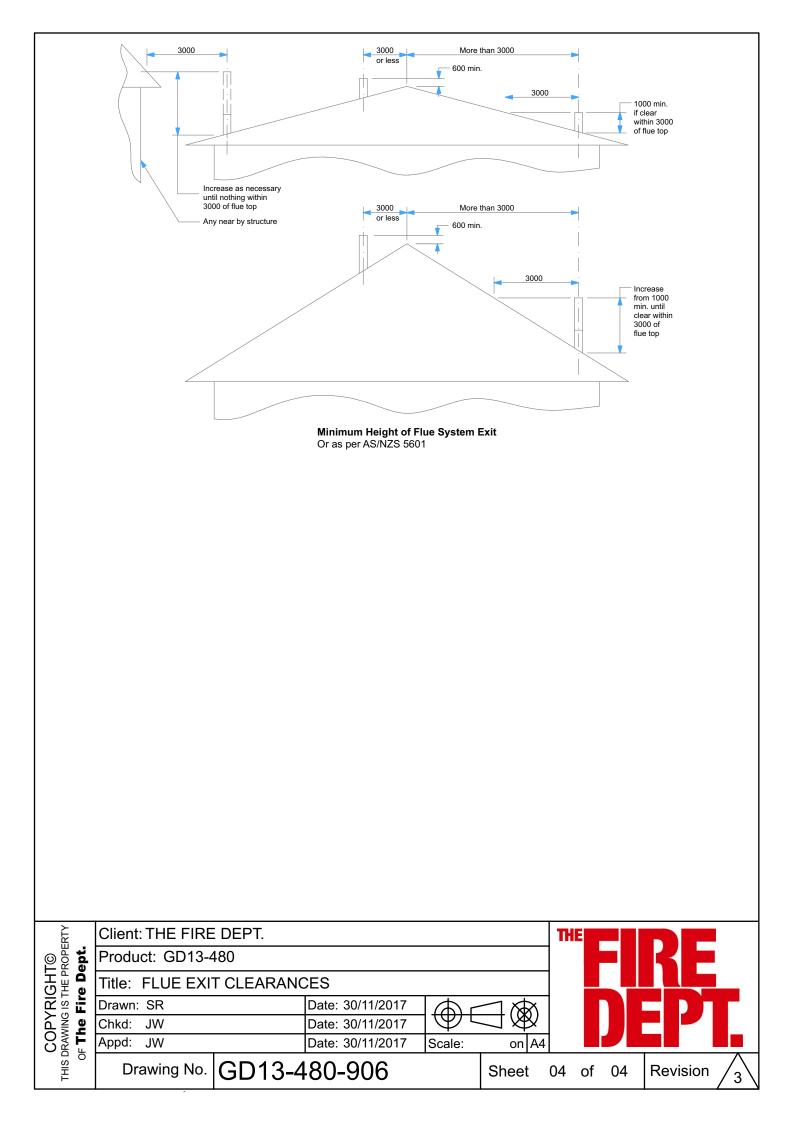

NOTE: Flue components must be installed to AS/NZS5601 requirements. All external penetration flashings must be installed in accordance with NZBC. Fire supplied with 3m of 5 core wire from fire to fan. Cavity airflow must be unobstructed from fire to flue termination. 25mm clearance between flue and combustible materials. 75mm clearance between flue and wiring / plastic water pipes. Horizontal flue run must fall 20mm for every 1000mm towards the fire. Each flue joint must be sealed with a heat proof sealer. Each flue joint must have a minimum of 4 x riverts. Flue to be adequately supported at 2.4m crs.