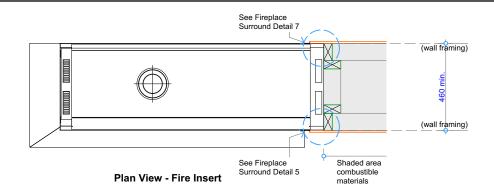

Product: GD3-1200-GLASS LEFT

Title: CAVITY CLEARANCES

Drawn: SR Date: 27/03/2018 JW Date: 27/03/2018 Chkd:

Appd: Date: 27/03/2018 JW

Scale: on

GD3-1200-902L Drawing No.

Sheet 02 of 08 Revision

4

Detail 1 - Cross Section Fire Surround Opt. 1

Detail 1 - Cross Section Fire Surround Opt. 2

**Detail 3 - Top of Fire to Combustible Materials** 

**Detail 4 - Bottom of Fire to Floor Opt. 5**NOTE: 45,000mm² min. or equivalent unobstructed air supply to underside of hearth

Detail 5 - Plan View Fire Surround Opt. 7

Detail 5 - Plan View Fire Surround Opt. 8

**Detail 6 - Top of Fire to Combustible Mantel** 

Detail 7 - Plan View Fire Surround Opt. 9

Detail 7 - Plan View Fire Surround Opt. 10