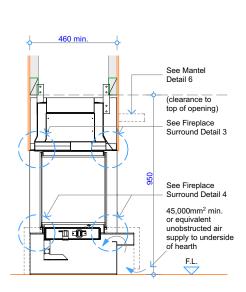

Product: GD3-1200-GLASS LEFT

Title: CAVITY CLEARANCES

Drawn: SR Date: 27/03/2018 JW Date: 27/03/2018 Chkd:

Appd: Date: 27/03/2018 JW

Scale: on

GD3-1200-902L Drawing No.

Sheet 02 of 08 Revision

4

Detail 1 - Cross Section Fire Surround Opt. 1

Detail 1 - Cross Section Fire Surround Opt. 2

**Detail 3 - Top of Fire to Combustible Materials** 

**Detail 4 - Bottom of Fire to Floor Opt. 5**NOTE: 45,000mm² min. or equivalent unobstructed air supply to underside of hearth

Detail 5 - Plan View Fire Surround Opt. 7

Detail 5 - Plan View Fire Surround Opt. 8

**Detail 6 - Top of Fire to Combustible Mantel** 

Detail 7 - Plan View Fire Surround Opt. 9

Detail 7 - Plan View Fire Surround Opt. 10