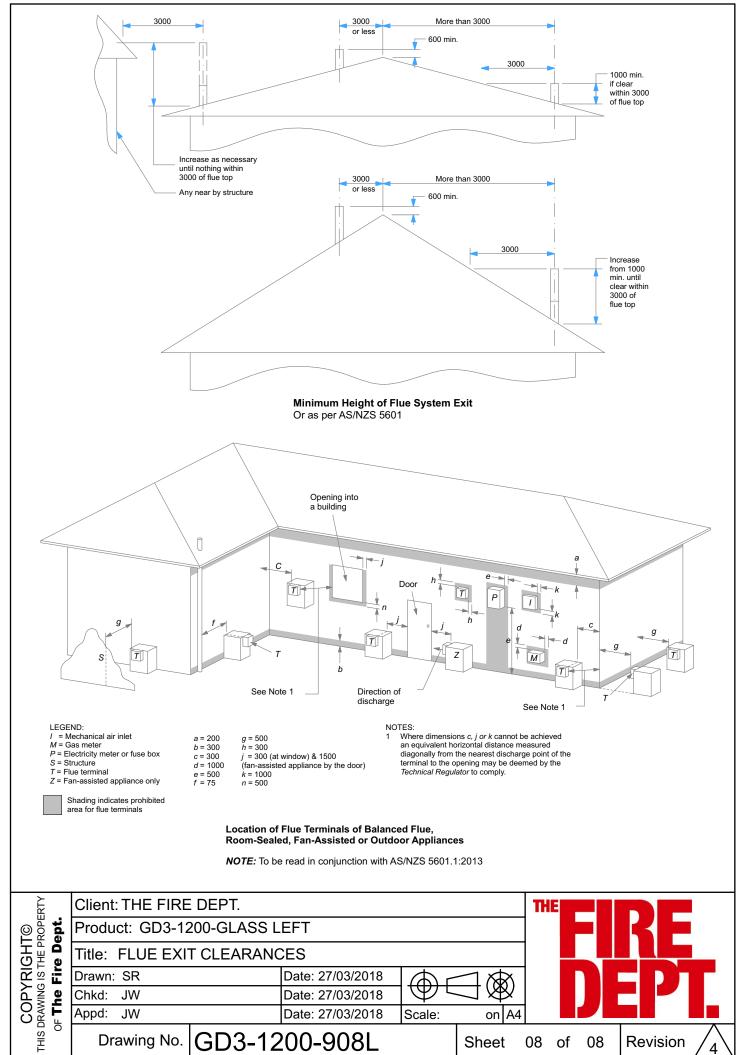

## Detail - Air Ventilation through Casing cover/ Top flashing

Flue components: 100mm dia. Flue 150mm dia. Casing 200mm dia. Spigot Dektite Flashing No. 7

Flue components must be installed to AS/NZS5601 requirements. All external penetration flashings must be installed in accordance with NZBC. Fire supplied with 3m of 5 core wire from fire to fan.

Cavity airflow must be unobstructed from fire to flue termination

25mm clearance between flue and combustible materials.
75mm clearance between flue and wiring / plastic water pipes.

Horizontal flue run must fall 20mm for every 1000mm towards the fire. Each flue joint must be sealed with a heat proof sealer.

Each flue joint must have a minimum of 4 x riverts. Flue to be adequately supported at 2.4m crs

Detail - In-Line Fan NOTE: Requires access hatch for maintenance

## **Detail - Air Ventilation through Wall**

Flue components: 100mm dia. Flue 150mm dia. Casing 200mm dia. Spigot

Dektite Flashing No. 7 - Plan View

Scale:

COPYRIGHT©
THIS DRAWING IS THE PROPERTY oF The Fire Dept.

Client: THE FIRE DEPT.

Product: GD3-1200-GLASS LEFT

**VERTICAL & HORIZONTAL FLUE EXIT DETAILS** Title:

SR Date: 27/03/2018 Drawn:

Date: 27/03/2018 Chkd: JW Date: 27/03/2018 Appd: JW

GD3-1200-905L Drawing No.

08 Sheet 05 of

on

**Horizontal Flue Combination GD3B** 

Client: THE FIRE DEPT. THIS DRAWING IS THE PROPERTY oF The Fire Dept. Product: GD3-1200-GLASS LEFT Title: HORIZONTAL FLUE COMBINATION OPTIONS Drawn: SR Date: 27/03/2018 JW Date: 27/03/2018 Chkd: Appd: Date: 27/03/2018 JW Scale: on