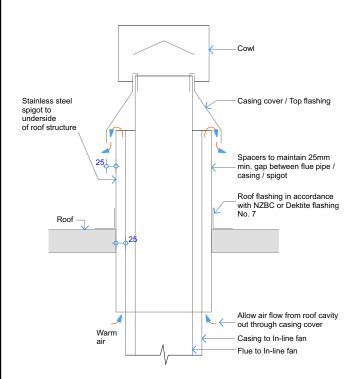

## Detail - Air Ventilation through Casing cover/ Top flashing

Flue components: 100mm dia. Flue 150mm dia. Casing 200mm dia. Spigot Dektite Flashing No. 7

Flue components must be installed to AS/NZS5601 requirements. All external penetration flashings must be installed in accordance with NZBC. Fire supplied with 3m of 5 core wire from fire to fan.

Cavity airflow must be unobstructed from fire to flue termination

25mm clearance between flue and combustible materials.
75mm clearance between flue and wiring / plastic water pipes.

Horizontal flue run must fall 20mm for every 1000mm towards the fire. Each flue joint must be sealed with a heat proof sealer.

Each flue joint must have a minimum of 4 x riverts. Flue to be adequately supported at 2.4m crs

Detail - In-Line Fan NOTE: Requires access hatch for maintenance