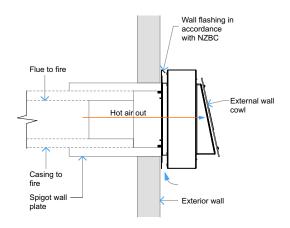

## **Detail - Air Ventilation through Wall**

Flue components: 100mm dia. Flue 150mm dia. Casing 200mm dia. Spigot

Dektite Flashing No. 7 - Plan View

Scale:

COPYRIGHT©
THIS DRAWING IS THE PROPERTY oF The Fire Dept.