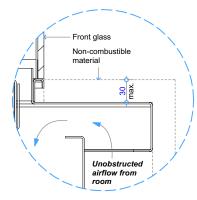

Detail 1 - Cross Section Fire Surround Opt. 1

Detail 1 - Cross Section Fire Surround Opt. 2

**Detail 3 - Top of Fire to Combustible Materials** 

**Detail 4 - Bottom of Fire to Floor Opt. 5**NOTE: 45,000mm² min. or equivalent unobstructed air supply to underside of hearth