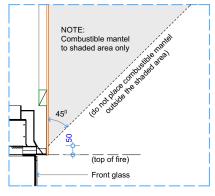

Detail 5 - Plan View Fire Surround Opt. 7

Detail 5 - Plan View Fire Surround Opt. 8

**Detail 6 - Top of Fire to Combustible Mantel** 

Detail 7 - Plan View Fire Surround Opt. 9

Detail 7 - Plan View Fire Surround Opt. 10