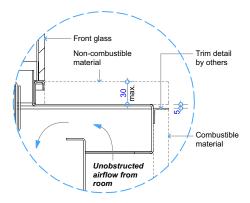

Detail 1 - Cross Section Fire Surround Opt. 1

Detail 1 - Cross Section Fire Surround Opt. 2

**Detail 3 - Top of Fire to Combustible Materials** 

**Detail 4 - Bottom of Fire to Floor Opt. 5**NOTE: 45,000mm² min. or equivalent unobstructed air supply to underside of hearth