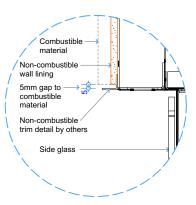

Detail 1 - Cross Section Fire Surround Opt. 1

Detail 1 - Cross Section Fire Surround Opt. 2

**Detail 3 - Top of Fire to Combustible Materials** 

**Detail 4 - Bottom of Fire to Floor Opt. 5**NOTE: 45,000mm² min. or equivalent unobstructed air supply to underside of hearth