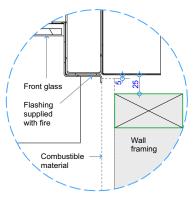

Detail 1 - Cross Section Fire Surround Opt. 1

Detail 1 - Cross Section Fire Surround Opt. 2

**Detail 3 - Top of Fire to Combustible Materials** 

**Detail 4 - Bottom of Fire to Floor Opt. 5**NOTE: 45,000mm² min. or equivalent unobstructed air supply to underside of hearth