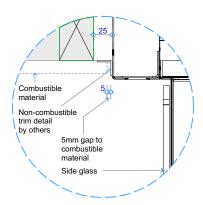

Detail 1 - Cross Section Fire Surround Opt. 1

Detail 1 - Cross Section Fire Surround Opt. 2

**Detail 3 - Top of Fire to Combustible Materials** 

**Detail 4 - Bottom of Fire to Floor Opt. 5**NOTE: 45,000mm² min. or equivalent unobstructed air supply to underside of hearth