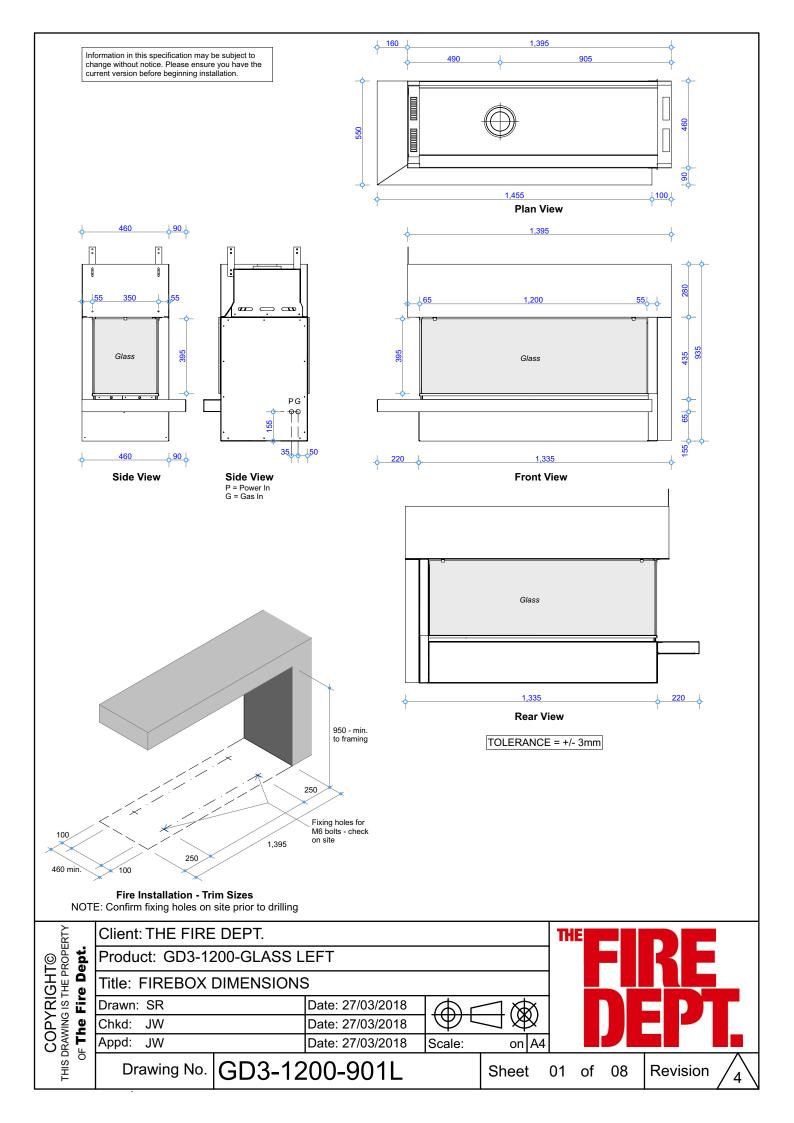

## GD3 - 1200 Glass Left

**Specifications** 

Front View - Fire Insert

**Cross Section - Fire Insert at Floor Level** 

**Cross Section - Fire Insert on Plinth** NOTE: Plinth height can vary to suit

Client: THE FIRE DEPT.

Product: GD3-1200-GLASS LEFT

Title: CAVITY CLEARANCES

Drawn: SR Date: 27/03/2018 JW Date: 27/03/2018 Chkd:

Appd: Date: 27/03/2018 JW

Scale: on

GD3-1200-902L Drawing No.

Sheet 02 of 08 Revision

4