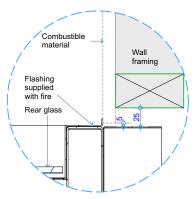

Detail 1 - Cross Section Fire Surround Opt. 1

Detail 1 - Cross Section Fire Surround Opt. 2

**Detail 3 - Top of Fire to Combustible Materials** 

**Detail 4 - Bottom of Fire to Floor Opt. 5**NOTE: 45,000mm² min. or equivalent unobstructed air supply to underside of hearth