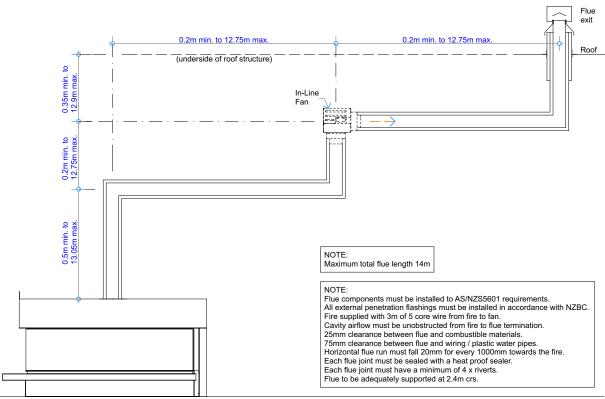

COPYRIGHT®

GD3-1200-906L Drawing No.

Sheet 06 08 of

**Vertical Flue Combination GD3D** 

COPYRIGHT©
THIS DRAWING IS THE PROPERTY Client: THE FIRE DEPT. oF The Fire Dept. Product: GD3-1200-GLASS LEFT Title: VERTICAL FLUE COMBINATION OPTIONS Date: 27/03/2018 Drawn: SR JW Date: 27/03/2018 Chkd: Appd: Date: 27/03/2018 JW Scale: on

## Detail - Air Ventilation through Casing cover/ Top flashing

Flue components: 100mm dia. Flue 150mm dia. Casing 200mm dia. Spigot Dektite Flashing No. 7

Flue components must be installed to AS/NZS5601 requirements. All external penetration flashings must be installed in accordance with NZBC. Fire supplied with 3m of 5 core wire from fire to fan.

Cavity airflow must be unobstructed from fire to flue termination

25mm clearance between flue and combustible materials.
75mm clearance between flue and wiring / plastic water pipes.

Horizontal flue run must fall 20mm for every 1000mm towards the fire. Each flue joint must be sealed with a heat proof sealer.

Each flue joint must have a minimum of 4 x riverts. Flue to be adequately supported at 2.4m crs

Detail - In-Line Fan NOTE: Requires access hatch for maintenance