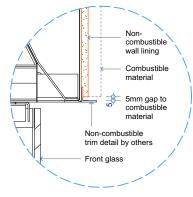

Detail 1 - Cross Section Fire Surround Opt. 1

Detail 1 - Cross Section Fire Surround Opt. 2

**Detail 3 - Top of Fire to Combustible Materials** 

**Detail 4 - Bottom of Fire to Floor Opt. 5**NOTE: 45,000mm² min. or equivalent unobstructed air supply to underside of hearth