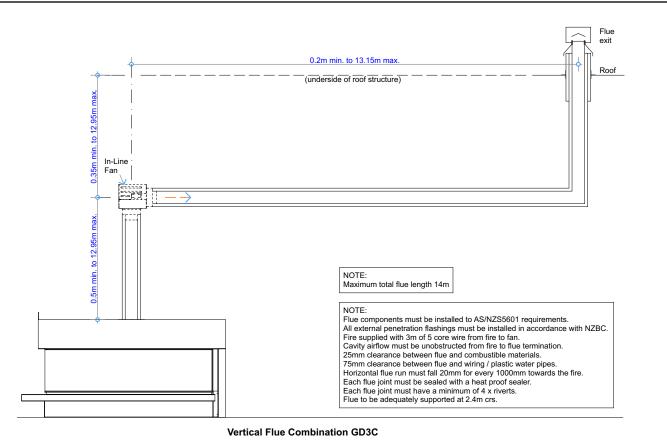

COPYRIGHT®

GD3-1200-906L Drawing No.

Sheet 06 08 of

**Vertical Flue Combination GD3D** 

COPYRIGHT©
THIS DRAWING IS THE PROPERTY Client: THE FIRE DEPT. oF The Fire Dept. Product: GD3-1200-GLASS LEFT Title: VERTICAL FLUE COMBINATION OPTIONS Date: 27/03/2018 Drawn: SR JW Date: 27/03/2018 Chkd: Appd: Date: 27/03/2018 JW Scale: on

## Detail - Air Ventilation through Casing cover/ Top flashing

Flue components: 100mm dia. Flue 150mm dia. Casing 200mm dia. Spigot Dektite Flashing No. 7

Flue components must be installed to AS/NZS5601 requirements. All external penetration flashings must be installed in accordance with NZBC. Fire supplied with 3m of 5 core wire from fire to fan.

Cavity airflow must be unobstructed from fire to flue termination

25mm clearance between flue and combustible materials.
75mm clearance between flue and wiring / plastic water pipes.

Horizontal flue run must fall 20mm for every 1000mm towards the fire. Each flue joint must be sealed with a heat proof sealer.

Each flue joint must have a minimum of 4 x riverts. Flue to be adequately supported at 2.4m crs

Detail - In-Line Fan NOTE: Requires access hatch for maintenance