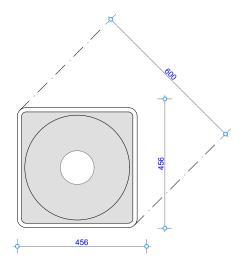

## **Detail - Air Ventilation through Wall**

Flue components: 100mm dia. Flue 150mm dia. Casing 200mm dia. Spigot

Dektite Flashing No. 7 - Plan View

Scale:

COPYRIGHT©
THIS DRAWING IS THE PROPERTY oF The Fire Dept.