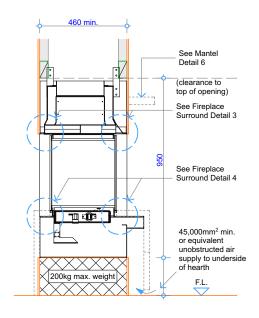

## GD3 - 1200 Glass Left

**Specifications** 

Front View - Fire Insert

**Cross Section - Fire Insert at Floor Level** 

**Cross Section - Fire Insert on Plinth** NOTE: Plinth height can vary to suit

Client: THE FIRE DEPT.

Product: GD3-1200-GLASS LEFT

Title: CAVITY CLEARANCES

Drawn: SR Date: 27/03/2018 JW Date: 27/03/2018 Chkd:

Appd: Date: 27/03/2018 JW

Scale: on

GD3-1200-902L Drawing No.

Sheet 02 of 08 Revision

4

Detail 1 - Cross Section Fire Surround Opt. 1

Detail 1 - Cross Section Fire Surround Opt. 2

**Detail 3 - Top of Fire to Combustible Materials** 

**Detail 4 - Bottom of Fire to Floor Opt. 5**NOTE: 45,000mm² min. or equivalent unobstructed air supply to underside of hearth