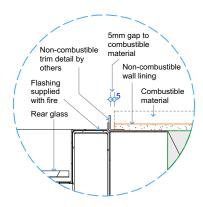

Detail 1 - Cross Section Fire Surround Opt. 1

Detail 1 - Cross Section Fire Surround Opt. 2

**Detail 3 - Top of Fire to Combustible Materials** 

**Detail 4 - Bottom of Fire to Floor Opt. 5**NOTE: 45,000mm² min. or equivalent unobstructed air supply to underside of hearth