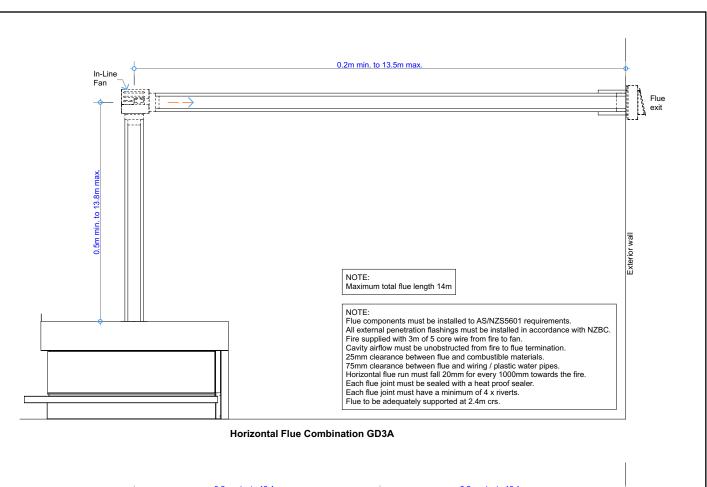

## Detail - Air Ventilation through Casing cover/ Top flashing

Flue components: 100mm dia. Flue 150mm dia. Casing 200mm dia. Spigot Dektite Flashing No. 7

Flue components must be installed to AS/NZS5601 requirements. All external penetration flashings must be installed in accordance with NZBC. Fire supplied with 3m of 5 core wire from fire to fan.

Cavity airflow must be unobstructed from fire to flue termination

25mm clearance between flue and combustible materials.
75mm clearance between flue and wiring / plastic water pipes.

Horizontal flue run must fall 20mm for every 1000mm towards the fire. Each flue joint must be sealed with a heat proof sealer.

Each flue joint must have a minimum of 4 x riverts. Flue to be adequately supported at 2.4m crs

Detail - In-Line Fan NOTE: Requires access hatch for maintenance