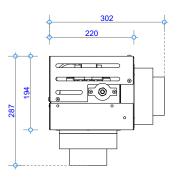

Each flue joint must have a minimum of 4 x riverts. Flue to be adequately supported at 2.4m crs

Detail - In-Line Fan NOTE: Requires access hatch for maintenance