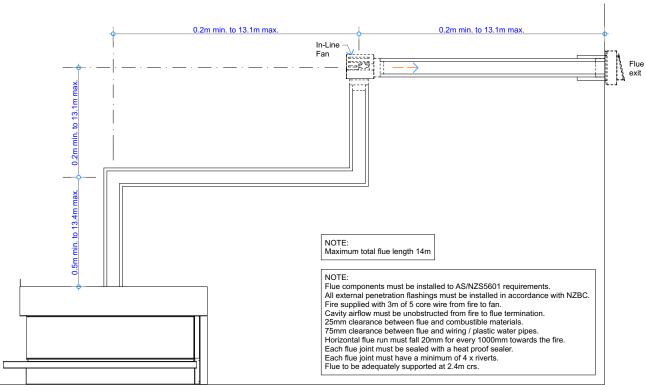

08 Sheet 05 of

on

**Horizontal Flue Combination GD3B** 

Client: THE FIRE DEPT. THIS DRAWING IS THE PROPERTY oF The Fire Dept. Product: GD3-1200-GLASS LEFT Title: HORIZONTAL FLUE COMBINATION OPTIONS Drawn: SR Date: 27/03/2018 JW Date: 27/03/2018 Chkd: Appd: Date: 27/03/2018 JW Scale: on

## Detail - Air Ventilation through Casing cover/ Top flashing

Flue components: 100mm dia. Flue 150mm dia. Casing 200mm dia. Spigot Dektite Flashing No. 7

Flue components must be installed to AS/NZS5601 requirements. All external penetration flashings must be installed in accordance with NZBC. Fire supplied with 3m of 5 core wire from fire to fan.

Cavity airflow must be unobstructed from fire to flue termination

25mm clearance between flue and combustible materials.
75mm clearance between flue and wiring / plastic water pipes.

Horizontal flue run must fall 20mm for every 1000mm towards the fire. Each flue joint must be sealed with a heat proof sealer.

Each flue joint must have a minimum of 4 x riverts. Flue to be adequately supported at 2.4m crs

Detail - In-Line Fan NOTE: Requires access hatch for maintenance