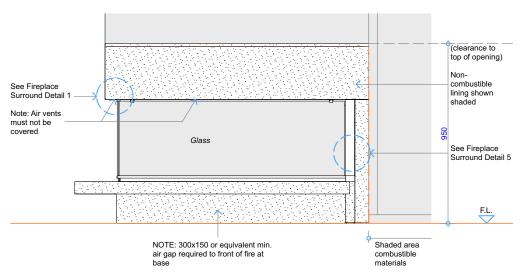

Product: GD3-1200-GLASS LEFT

Title: CAVITY CLEARANCES

Drawn: SR Date: 27/03/2018 JW Date: 27/03/2018 Chkd:

Appd: Date: 27/03/2018 JW

Scale: on

GD3-1200-902L Drawing No.

Sheet 02 of 08 Revision

4

Detail 1 - Cross Section Fire Surround Opt. 1

Detail 1 - Cross Section Fire Surround Opt. 2

**Detail 3 - Top of Fire to Combustible Materials** 

**Detail 4 - Bottom of Fire to Floor Opt. 5**NOTE: 45,000mm² min. or equivalent unobstructed air supply to underside of hearth

**Detail 4 - Bottom of Fire to Floor Opt. 6**NOTE: 45,000mm² min. or equivalent unobstructed air supply to underside of hearth

COPYRIGHT©
THIS DRAWING IS THE PROPERTY
OF **The Fire Dept.** 

Client: THE FIRE DEPT.