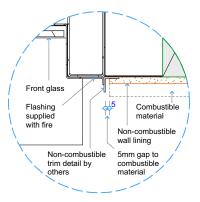

Detail 1 - Cross Section Fire Surround Opt. 1

Detail 1 - Cross Section Fire Surround Opt. 2

**Detail 3 - Top of Fire to Combustible Materials** 

**Detail 4 - Bottom of Fire to Floor Opt. 5**NOTE: 45,000mm² min. or equivalent unobstructed air supply to underside of hearth