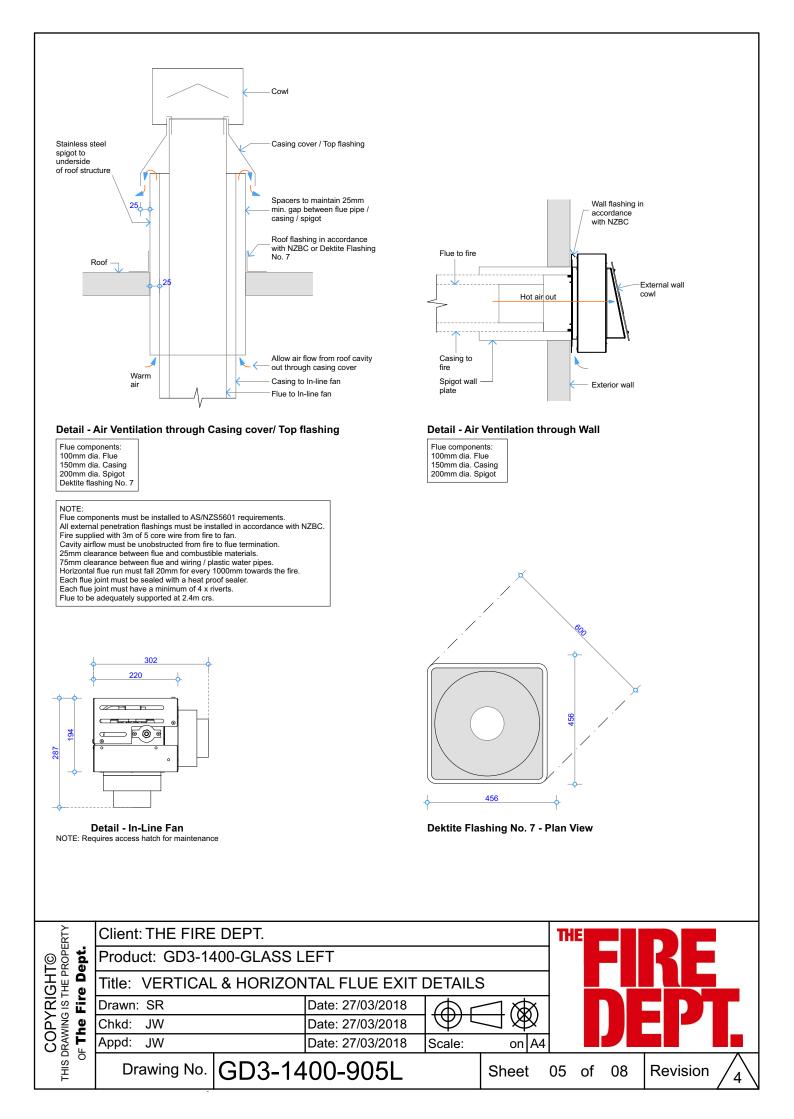

## GD3 - 1400 Glass Left

## **Specifications**







Detail 1 - Cross Section Fire Surround Opt. 1



Detail 3 - Top of Fire to Combustible Materials



**Detail 4 - Bottom of Fire to Floor Opt. 5** NOTE: 45,000mm<sup>2</sup> min. or equivalent unobstructed air supply to underside of hearth



Detail 1 - Cross Section Fire Surround Opt. 2



**Detail 4 - Bottom of Fire to Floor Opt. 6** NOTE: 45,000mm<sup>2</sup> min. or equivalent unobstructed air supply to underside of hearth





Detail 5 - Plan View Fire Surround Opt. 7



Detail 6 - Top of Fire to Combustible Mantel



Detail 7 - Plan View Fire Surround Opt. 9



Detail 5 - Plan View Fire Surround Opt. 8



Detail 7 - Plan View Fire Surround Opt. 10