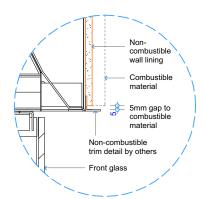

## **Specifications**

Detail 1 - Cross Section Fire Surround Opt. 1

Detail 3 - Top of Fire to Combustible Materials

**Detail 4 - Bottom of Fire to Floor Opt. 5** NOTE: 45,000mm<sup>2</sup> min. or equivalent unobstructed air supply to underside of hearth