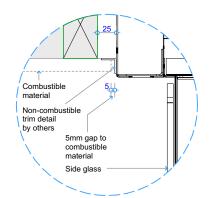

Detail 1 - Cross Section Fire Surround Opt. 2

**Detail 4 - Bottom of Fire to Floor Opt. 6** NOTE: 45,000mm<sup>2</sup> min. or equivalent unobstructed air supply to underside of hearth

Detail 5 - Plan View Fire Surround Opt. 7