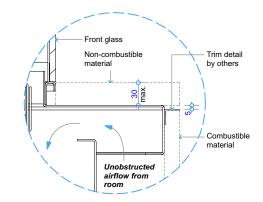

Detail 1 - Cross Section Fire Surround Opt. 2

**Detail 4 - Bottom of Fire to Floor Opt. 6** NOTE: 45,000mm<sup>2</sup> min. or equivalent unobstructed air supply to underside of hearth

Detail 5 - Plan View Fire Surround Opt. 7