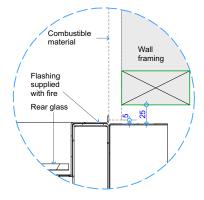

## **Specifications**

Detail 1 - Cross Section Fire Surround Opt. 1

Detail 3 - Top of Fire to Combustible Materials

**Detail 4 - Bottom of Fire to Floor Opt. 5** NOTE: 45,000mm<sup>2</sup> min. or equivalent unobstructed air supply to underside of hearth

Detail 1 - Cross Section Fire Surround Opt. 2

**Detail 4 - Bottom of Fire to Floor Opt. 6** NOTE: 45,000mm<sup>2</sup> min. or equivalent unobstructed air supply to underside of hearth

Detail 5 - Plan View Fire Surround Opt. 7