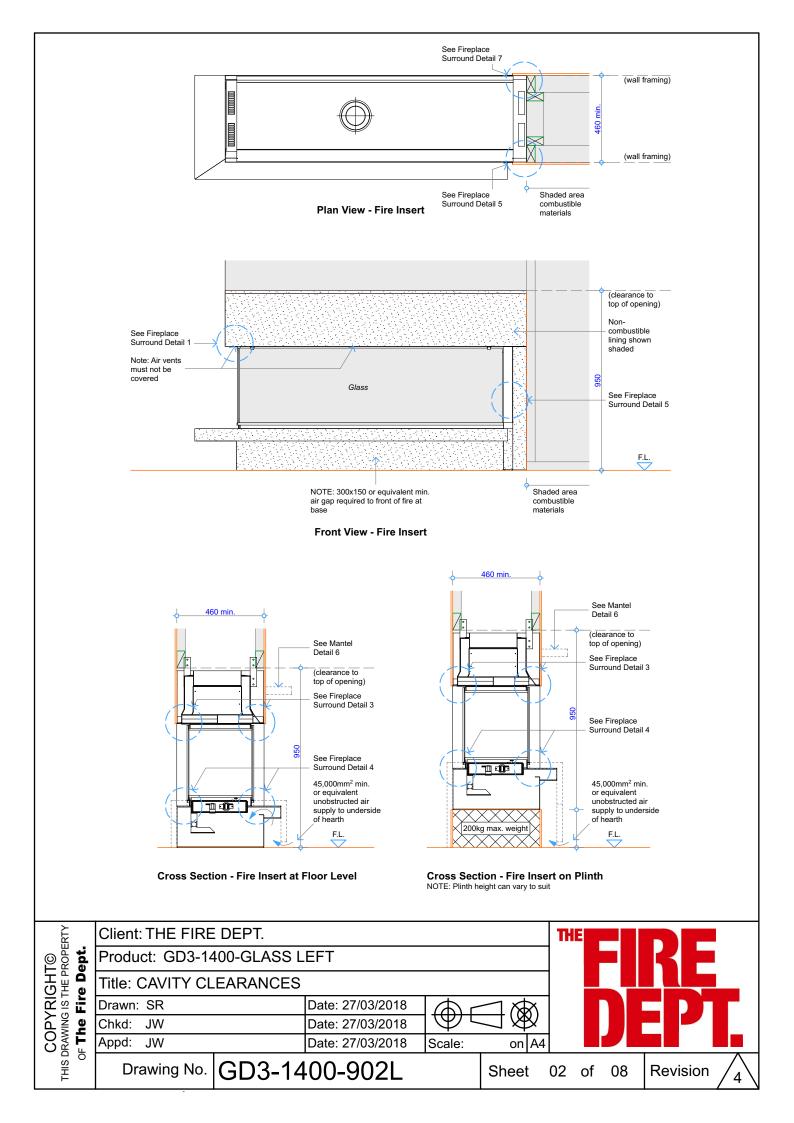

## **Specifications**

Detail 1 - Cross Section Fire Surround Opt. 1

Detail 3 - Top of Fire to Combustible Materials

**Detail 4 - Bottom of Fire to Floor Opt. 5** NOTE: 45,000mm<sup>2</sup> min. or equivalent unobstructed air supply to underside of hearth

Detail 1 - Cross Section Fire Surround Opt. 2

**Detail 4 - Bottom of Fire to Floor Opt. 6** NOTE: 45,000mm<sup>2</sup> min. or equivalent unobstructed air supply to underside of hearth

Detail 5 - Plan View Fire Surround Opt. 7

Detail 6 - Top of Fire to Combustible Mantel

Detail 7 - Plan View Fire Surround Opt. 9

Detail 5 - Plan View Fire Surround Opt. 8

Detail 7 - Plan View Fire Surround Opt. 10