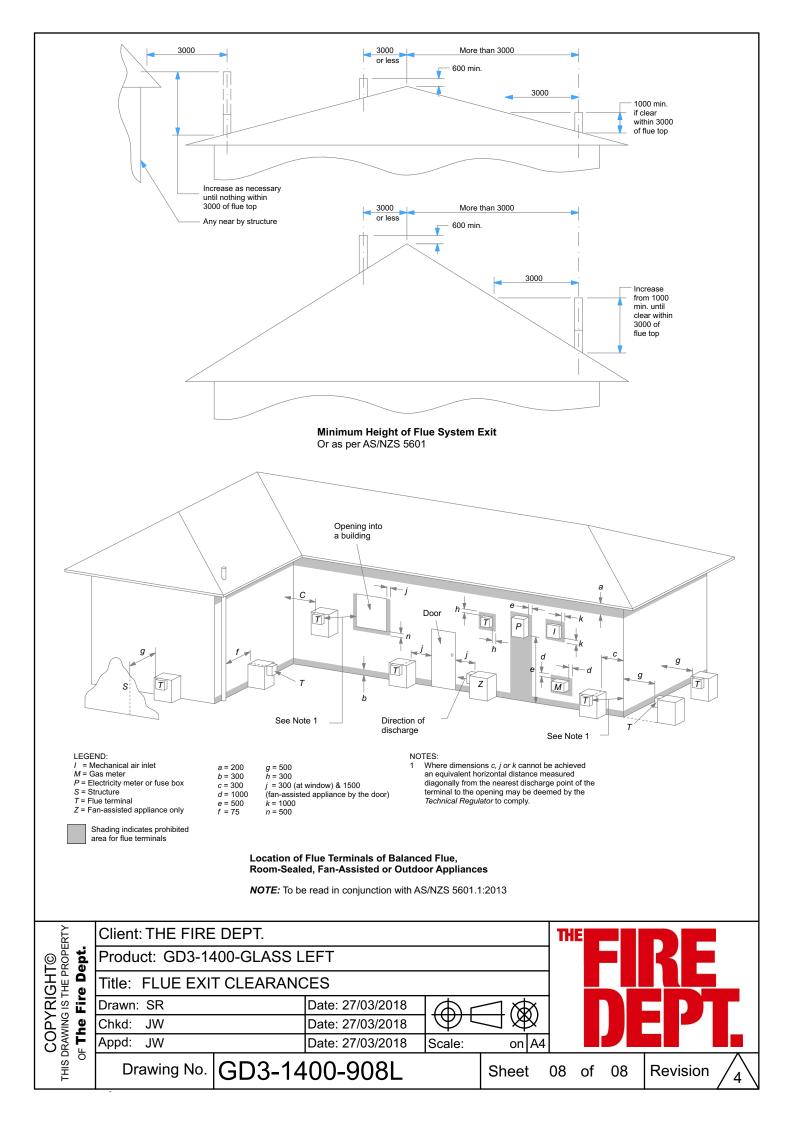

## GD3 - 1400 Glass Left

## **Specifications**







Detail 1 - Cross Section Fire Surround Opt. 1



Detail 3 - Top of Fire to Combustible Materials



**Detail 4 - Bottom of Fire to Floor Opt. 5** NOTE: 45,000mm<sup>2</sup> min. or equivalent unobstructed air supply to underside of hearth



Detail 1 - Cross Section Fire Surround Opt. 2



**Detail 4 - Bottom of Fire to Floor Opt. 6** NOTE: 45,000mm<sup>2</sup> min. or equivalent unobstructed air supply to underside of hearth





Detail 5 - Plan View Fire Surround Opt. 7



Detail 6 - Top of Fire to Combustible Mantel



Detail 7 - Plan View Fire Surround Opt. 9



Detail 5 - Plan View Fire Surround Opt. 8



Detail 7 - Plan View Fire Surround Opt. 10