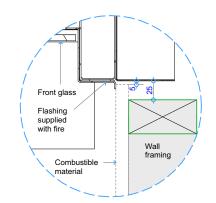

Detail 1 - Cross Section Fire Surround Opt. 2

**Detail 4 - Bottom of Fire to Floor Opt. 6** NOTE: 45,000mm<sup>2</sup> min. or equivalent unobstructed air supply to underside of hearth

Detail 5 - Plan View Fire Surround Opt. 7