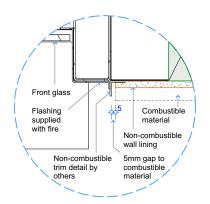

## **Specifications**

Detail 1 - Cross Section Fire Surround Opt. 1

Detail 3 - Top of Fire to Combustible Materials

**Detail 4 - Bottom of Fire to Floor Opt. 5** NOTE: 45,000mm<sup>2</sup> min. or equivalent unobstructed air supply to underside of hearth