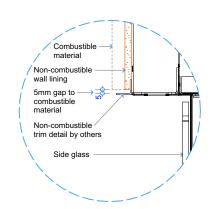

Detail 1 - Cross Section Fire Surround Opt. 2

**Detail 4 - Bottom of Fire to Floor Opt. 6** NOTE: 45,000mm<sup>2</sup> min. or equivalent unobstructed air supply to underside of hearth

Detail 5 - Plan View Fire Surround Opt. 7