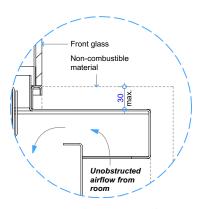

## **Specifications**

Detail 1 - Cross Section Fire Surround Opt. 1

Detail 3 - Top of Fire to Combustible Materials

**Detail 4 - Bottom of Fire to Floor Opt. 5** NOTE: 45,000mm<sup>2</sup> min. or equivalent unobstructed air supply to underside of hearth