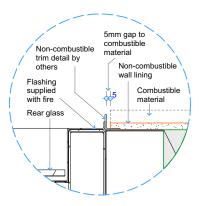

Detail 1 - Cross Section Fire Surround Opt. 2

**Detail 4 - Bottom of Fire to Floor Opt. 6** NOTE: 45,000mm<sup>2</sup> min. or equivalent unobstructed air supply to underside of hearth

Detail 5 - Plan View Fire Surround Opt. 7