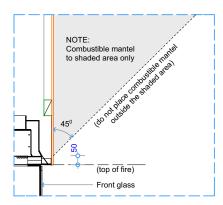

Detail 6 - Top of Fire to Combustible Mantel

Detail 7 - Plan View Fire Surround Opt. 9

Detail 5 - Plan View Fire Surround Opt. 8

Detail 7 - Plan View Fire Surround Opt. 10