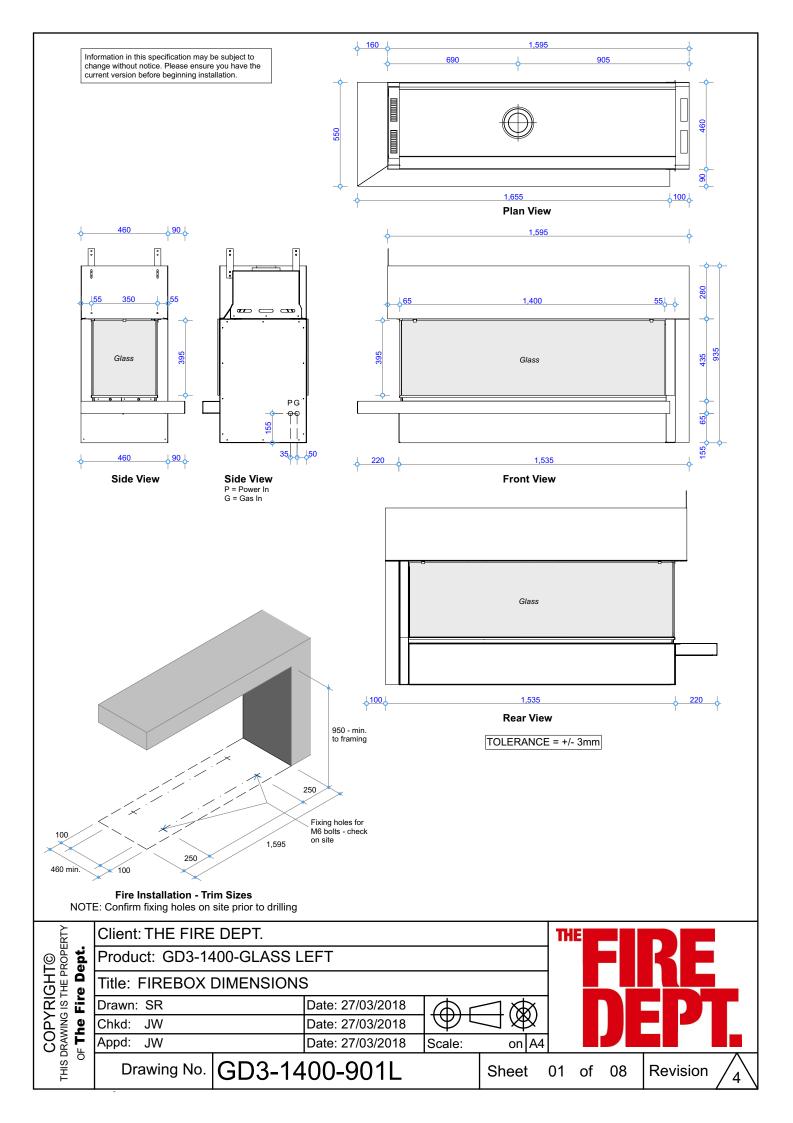

## GD3 - 1400 Glass Left

## **Specifications**







Detail 1 - Cross Section Fire Surround Opt. 1



Detail 3 - Top of Fire to Combustible Materials



**Detail 4 - Bottom of Fire to Floor Opt. 5** NOTE: 45,000mm<sup>2</sup> min. or equivalent unobstructed air supply to underside of hearth



Detail 1 - Cross Section Fire Surround Opt. 2



**Detail 4 - Bottom of Fire to Floor Opt. 6** NOTE: 45,000mm<sup>2</sup> min. or equivalent unobstructed air supply to underside of hearth





Detail 5 - Plan View Fire Surround Opt. 7



Detail 6 - Top of Fire to Combustible Mantel



Detail 7 - Plan View Fire Surround Opt. 9



Detail 5 - Plan View Fire Surround Opt. 8



Detail 7 - Plan View Fire Surround Opt. 10