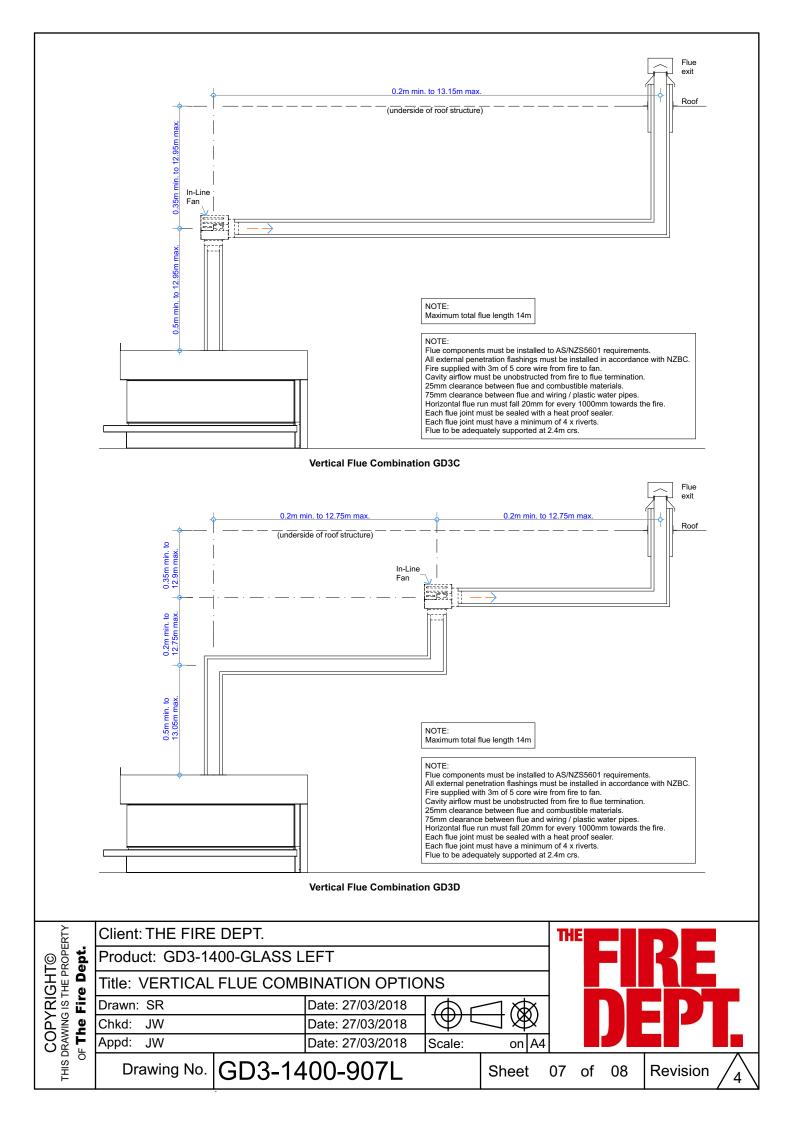

## GD3 - 1400 Glass Left

## **Specifications**







Detail 1 - Cross Section Fire Surround Opt. 1



Detail 3 - Top of Fire to Combustible Materials



**Detail 4 - Bottom of Fire to Floor Opt. 5** NOTE: 45,000mm<sup>2</sup> min. or equivalent unobstructed air supply to underside of hearth



Detail 1 - Cross Section Fire Surround Opt. 2



**Detail 4 - Bottom of Fire to Floor Opt. 6** NOTE: 45,000mm<sup>2</sup> min. or equivalent unobstructed air supply to underside of hearth





Detail 5 - Plan View Fire Surround Opt. 7



Detail 6 - Top of Fire to Combustible Mantel



Detail 7 - Plan View Fire Surround Opt. 9



Detail 5 - Plan View Fire Surround Opt. 8



Detail 7 - Plan View Fire Surround Opt. 10