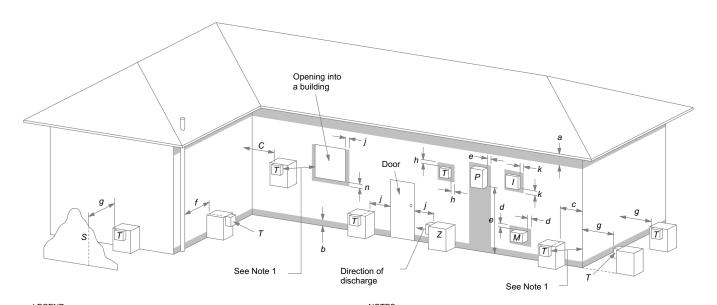

Sheet 03 of 04

Revision

LEGEND:

I = Mechanical air inletM = Gas meter

P = Electricity meter or fuse box
S = Structure
T = Flue terminal Z = Fan-assisted appliance only

Shading indicates prohibited area for flue terminals

a = 200 b = 300 c = 300 d = 1000 e = 500 f = 75

NOTES:

Where dimensions *c*, *j* or *k* cannot be achieved an equivalent horizontal distance measured diagonally from the nearest discharge point of the terminal to the opening may be deemed by the Technical Regulator to comply.

Location of Flue Terminals of Balanced Flue, Room-Sealed, Fan-Assisted or Outdoor Appliances

g = 500 h = 300 j = 300 (at window) & 1500

(fan-assisted appliance by the door) k = 1000 n = 500

NOTE: To be read in conjunction with AS/NZS 5601.1:2013