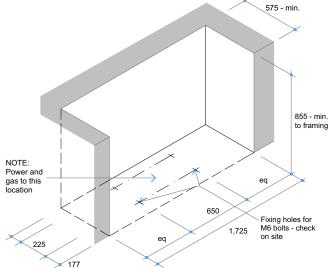

## GD6 – 1600 Recessed Burner Specifications

1,820 Information in this specification may be subject to change without notice. Please ensure you have the current version before beginning installation. 550 <mark>→ 112</mark> → Plan View 112 504 570 1,820 Side View **Front View** TOLERANCE = +/- 3mm 575 - min

Fire Installation - Trim Sizes

NOTE: Confirm fixing holes on site prior to drilling.

The cavity (that the fire box is to be installed) must be weather tight and comply with the requirements of the New Zealand Building Codes Clause E2 (External Moisture).