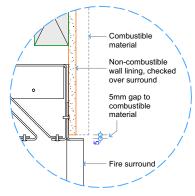

**Detail 1 - Plan View Fire Surround** 

**Detail 2 - Top of Fire to Combustible Materials** 

Detail 3 - Bottom of Fire to Floor

**Detail 4 - Top of Fire to Combustible Mantel** 

COPYRIGHT©
THIS DRAWING IS THE PROPERTY
OF **The Fire Dept.** 

Fire Installation - Trim Sizes

NOTE: Confirm fixing holes on site prior to drilling.

The cavity (that the fire box is to be installed) must be weather tight and comply with the requirements of the New Zealand Building Codes Clause E2 (External Moisture).