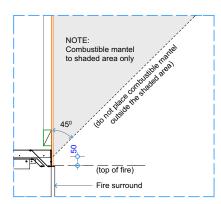

**Detail 1 - Plan View Fire Surround** 

**Detail 2 - Top of Fire to Combustible Materials** 

Detail 3 - Bottom of Fire to Floor

**Detail 4 - Top of Fire to Combustible Mantel** 

COPYRIGHT©
THIS DRAWING IS THE PROPERTY
OF **The Fire Dept.** 

Fire Installation - Trim Sizes

NOTE: Confirm fixing holes on site prior to drilling.

The cavity (that the fire box is to be installed) must be weather tight and comply with the requirements of the New Zealand Building Codes Clause E2 (External Moisture).