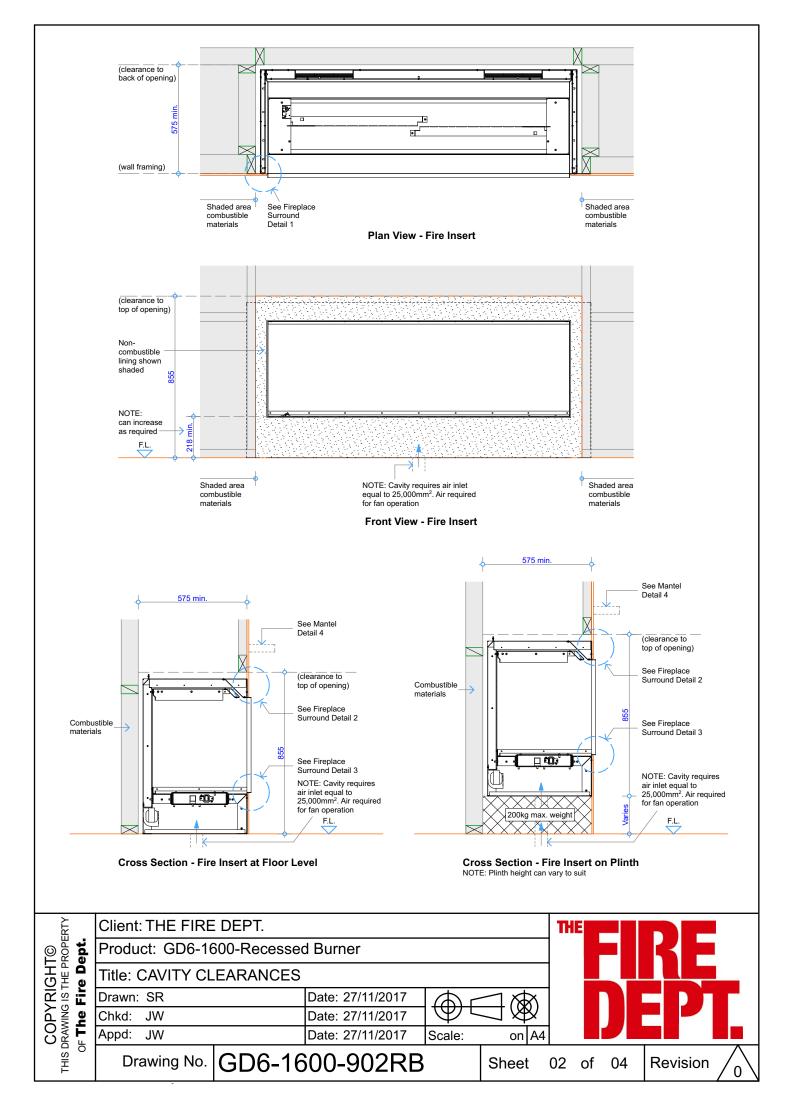

Fire Installation - Trim Sizes

NOTE: Confirm fixing holes on site prior to drilling.

The cavity (that the fire box is to be installed) must be weather tight and comply with the requirements of the New Zealand Building Codes Clause E2 (External Moisture).

**Detail 1 - Plan View Fire Surround** 

**Detail 2 - Top of Fire to Combustible Materials** 

Detail 3 - Bottom of Fire to Floor

**Detail 4 - Top of Fire to Combustible Mantel** 

COPYRIGHT©
THIS DRAWING IS THE PROPERTY
OF **The Fire Dept.** 