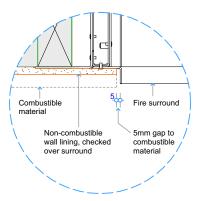

**Detail 1 - Plan View Fire Surround** 

**Detail 2 - Top of Fire to Combustible Materials** 

Detail 3 - Bottom of Fire to Floor

**Detail 4 - Top of Fire to Combustible Mantel** 

COPYRIGHT©
THIS DRAWING IS THE PROPERTY
OF **The Fire Dept.** 