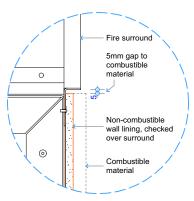

**Detail 1 - Plan View Fire Surround** 

**Detail 2 - Top of Fire to Combustible Materials** 

Detail 3 - Bottom of Fire to Floor

**Detail 4 - Top of Fire to Combustible Mantel** 

COPYRIGHT©
THIS DRAWING IS THE PROPERTY
OF **The Fire Dept.** 

Fire Installation - Trim Sizes

NOTE: Confirm fixing holes on site prior to drilling.

The cavity (that the fire box is to be installed) must be weather tight and comply with the requirements of the New Zealand Building Codes Clause E2 (External Moisture).