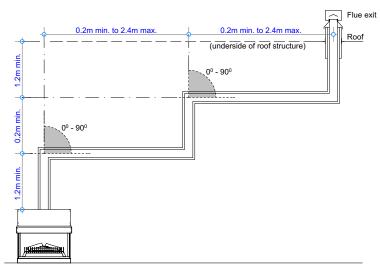

# **Vertical Flue Combination GD8A**

# O.2m min. to 4.8m max. (underside of roof structure) Plue exit Roof

# **Vertical Flue Combination GD8B**

Vertical Flue Combination GD8C

### NOTE:

Flue components must be installed to AS/NZS5601 requirements.

All external penetration flashings must be installed in accordance with NZBC.

Cavity airflow must be unobstructed from fire to flue termination.

25mm clearance between flue and combustible materials.

75mm clearance between flue and wiring / plastic water pipes.

Each flue joint must be sealed with a heat proof sealer.

Each flue joint must have a minimum of 4 x riverts.

Flue to be adequately supported at 2.4m crs.