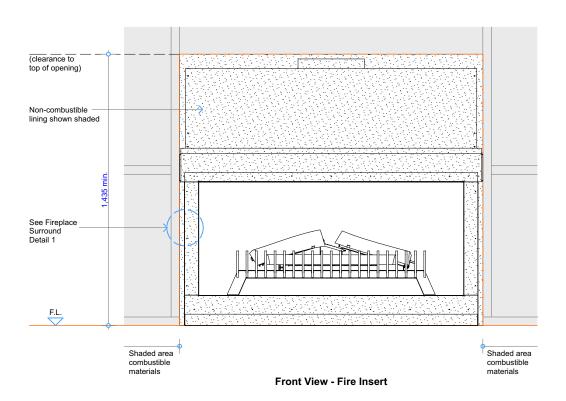

Drawing No.

GD8-1400-903EB

Sheet 03 of 10

**Detail 1 - Plan View Fire Surround** 

**Detail 2 - Top of Fire to Combustible Materials** 

Detail 3 - Bottom of Fire to Floor

**Detail 4 - Top of Fire to Combustible Mantel** 

COPYRIGHT©
THIS DRAWING IS THE PROPERTY oF The Fire Dept.

Client: THE FIRE DEPT.

Product: GD8-1400-Exposed Burner

Title: SURROUND DETAILS

Drawn: SR Date: 03/05/2018 Chkd: JW Date: 03/05/2018 Appd: JW Date: 03/05/2018

Scale:

GD8-1400-904EB Drawing No.

Sheet 04 of 10

on A4