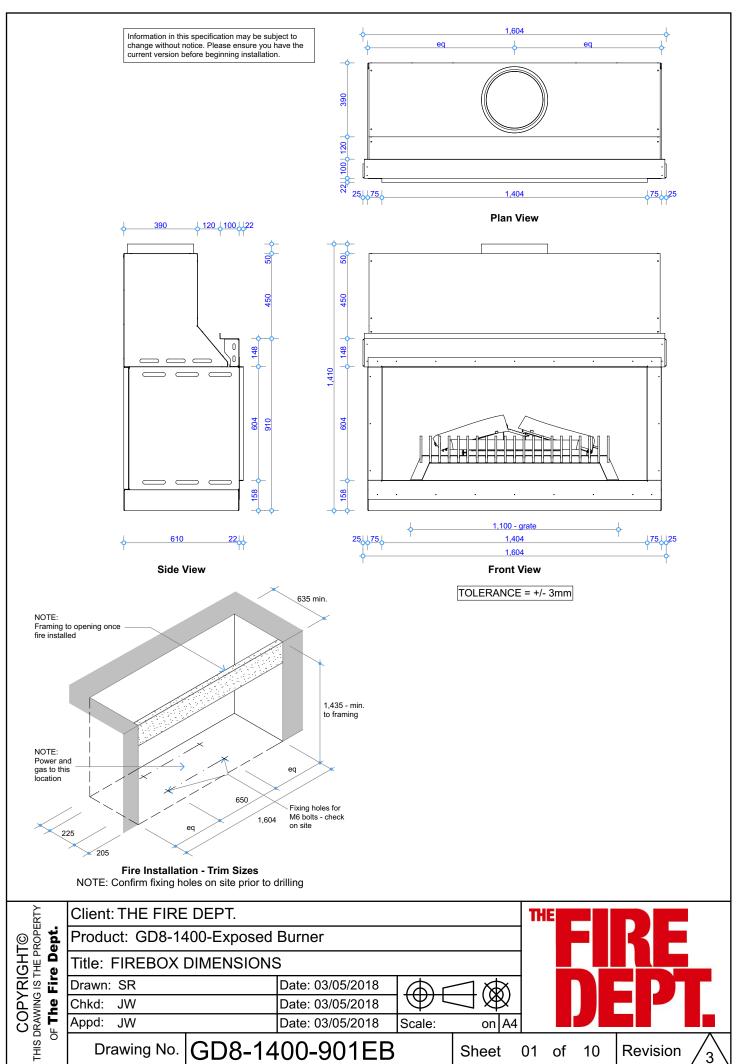

# GD8 – 1400 Exposed Burner Specifications

Client: THE FIRE DEPT. oF The Fire Dept. Product: GD8-1400-Exposed Burner Title: CAVITY CLEARANCES Date: 03/05/2018 Drawn: SR Chkd: JW Date: 03/05/2018 Appd: JW Date: 03/05/2018 Scale: on A4 GD8-1400-902EB Drawing No. Sheet 02 of 10 Revision 3

COPYRIGHT©
THIS DRAWING IS THE PROPERTY

Cross Section - Fire Insert at Floor Level NOTE: Plinth height can vary to suit

COPYRIGHT©
THIS DRAWING IS THE PROPERTY Client: THE FIRE DEPT. Product: GD8-1400-Exposed Burner oF The Fire Dept. Title: CAVITY CLEARANCES Date: 03/05/2018 Drawn: SR Chkd: JW Date: 03/05/2018 Appd: JW Date: 03/05/2018 Scale: on A4