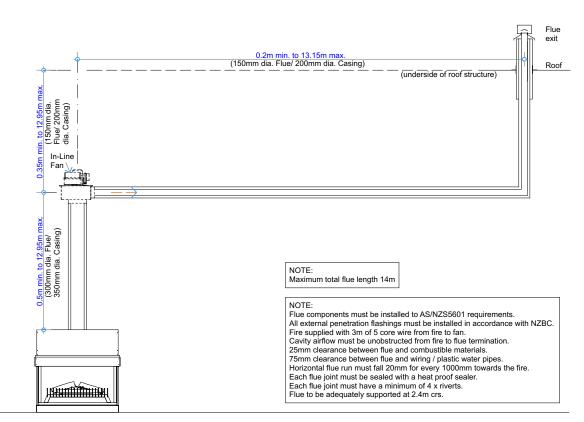

## Vertical Flue Combination GD8F

**Vertical Flue Combination GD8G** 

Client: THE FIRE DEPT. THIS DRAWING IS THE PROPERTY oF The Fire Dept. Product: GD8-1400-Exposed Burner COPYRIGHT® Title: VERTICAL FLUE COMBINATION OPTIONS - WITH FAN Drawn: SR Date: 03/05/2018 JW Date: 03/05/2018 Chkd: Appd: Date: 03/05/2018 JW Scale: on|

GD8-1400-909EB Drawing No.

Sheet

09 of 10