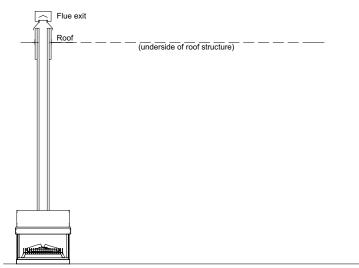

# **Vertical Flue Combination GD8A**

# O.2m min. to 4.8m max. (underside of roof structure) Plue exit Roof