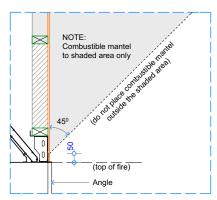

Drawing No.

GD8-1400-903EB

Sheet 03 of 10

**Detail 1 - Plan View Fire Surround** 

**Detail 2 - Top of Fire to Combustible Materials** 

Detail 3 - Bottom of Fire to Floor

**Detail 4 - Top of Fire to Combustible Mantel** 

COPYRIGHT©
THIS DRAWING IS THE PROPERTY oF The Fire Dept.

Client: THE FIRE DEPT.

Product: GD8-1400-Exposed Burner

Title: SURROUND DETAILS

Drawn: SR Date: 03/05/2018 Chkd: JW Date: 03/05/2018 Appd: JW Date: 03/05/2018