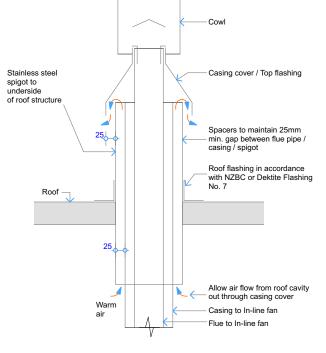

# Detail - Air Ventilation through Casing cover/ Top flashing - Without Fan

Flue components: 300mm dia. Flue 350mm dia. Casing 400mm dia. Spigot Dektite Flashing No. 9

### NOTE

Flue components must be installed to AS/NZS5601 requirements.

All external penetration flashings must be installed in accordance with NZBC. Fire supplied with 3m of 5 core wire from fire to fan.

Cavity airflow must be unobstructed from fire to flue termination.

25mm clearance between flue and combustible materials.

75mm clearance between flue and wiring / plastic water pipes.

Horizontal flue run must fall 20mm for every 1000mm towards the fire.

Each flue joint must be sealed with a heat proof sealer.

Each flue joint must have a minimum of 4 x riverts.

Flue to be adequately supported at 2.4m crs.