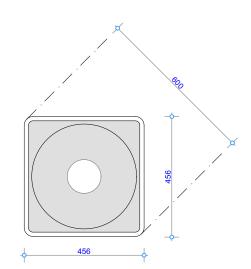

Drawing No.

GD8-1400-903EB

Sheet 03 of 10

**Detail 1 - Plan View Fire Surround** 

**Detail 2 - Top of Fire to Combustible Materials** 

Detail 3 - Bottom of Fire to Floor

**Detail 4 - Top of Fire to Combustible Mantel** 

COPYRIGHT©
THIS DRAWING IS THE PROPERTY oF The Fire Dept.

Client: THE FIRE DEPT.

Product: GD8-1400-Exposed Burner

Title: SURROUND DETAILS

Drawn: SR Date: 03/05/2018 Chkd: JW Date: 03/05/2018 Appd: JW Date: 03/05/2018