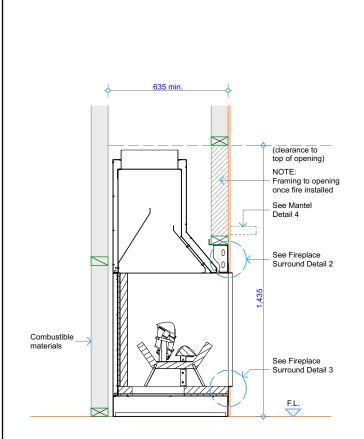

Drawing No.

GD8-1400-903EB

Sheet 03 of 10

**Detail 1 - Plan View Fire Surround** 

**Detail 2 - Top of Fire to Combustible Materials** 

Detail 3 - Bottom of Fire to Floor

**Detail 4 - Top of Fire to Combustible Mantel** 

COPYRIGHT©
THIS DRAWING IS THE PROPERTY oF The Fire Dept.

Client: THE FIRE DEPT.

Product: GD8-1400-Exposed Burner

Title: SURROUND DETAILS

Drawn: SR Date: 03/05/2018 Chkd: JW Date: 03/05/2018 Appd: JW Date: 03/05/2018

Scale:

GD8-1400-904EB Drawing No.

Sheet 04 of 10

on A4