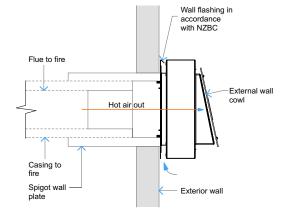

# Detail - Air Ventilation through Wall

Flue components: 150mm dia. Flue 200mm dia. Casing 250mm dia. Spigot

COPYRIGHT© THIS DRAWING IS THE PROPERTY OF **The Fire Dept.** 

Client: THE FIRE DEPT.

Product: GD8-1400-Exposed Burner

### NOTE:

Flue components must be installed to AS/NZS5601 requirements.

All external penetration flashings must be installed in accordance with NZBC.

Cavity airflow must be unobstructed from fire to flue termination.

25mm clearance between flue and combustible materials.

75mm clearance between flue and wiring / plastic water pipes.

Each flue joint must be sealed with a heat proof sealer.

Each flue joint must have a minimum of 4 x riverts.

Flue to be adequately supported at 2.4m crs.