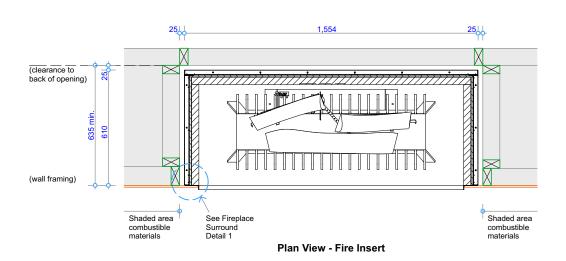

Drawing No.

GD8-1400-903EB

Sheet 03 of 10

**Detail 1 - Plan View Fire Surround** 

**Detail 2 - Top of Fire to Combustible Materials** 

Detail 3 - Bottom of Fire to Floor

**Detail 4 - Top of Fire to Combustible Mantel** 

COPYRIGHT©
THIS DRAWING IS THE PROPERTY oF The Fire Dept.

Client: THE FIRE DEPT.

Product: GD8-1400-Exposed Burner

Title: SURROUND DETAILS

Drawn: SR Date: 03/05/2018 Chkd: JW Date: 03/05/2018 Appd: JW Date: 03/05/2018

Scale:

GD8-1400-904EB Drawing No.

Sheet 04 of 10

on A4