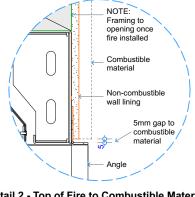

Drawing No.

GD8-1400-903EB

Sheet 03 of 10

**Detail 1 - Plan View Fire Surround** 

**Detail 2 - Top of Fire to Combustible Materials** 

Detail 3 - Bottom of Fire to Floor

**Detail 4 - Top of Fire to Combustible Mantel** 