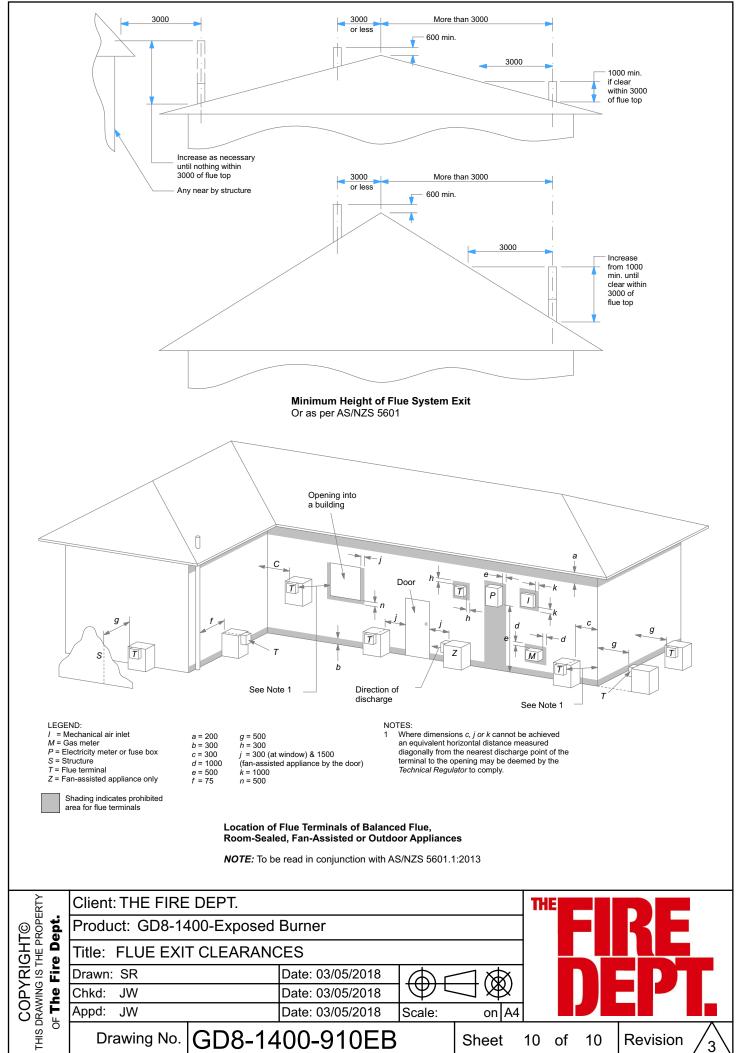

### NOTE

Flue components must be installed to AS/NZS5601 requirements.

All external penetration flashings must be installed in accordance with NZBC. Fire supplied with 3m of 5 core wire from fire to fan.

Cavity airflow must be unobstructed from fire to flue termination.

25mm clearance between flue and combustible materials.

75mm clearance between flue and wiring / plastic water pipes.

Horizontal flue run must fall 20mm for every 1000mm towards the fire.

Each flue joint must be sealed with a heat proof sealer.

Each flue joint must have a minimum of 4 x riverts.

Flue to be adequately supported at 2.4m crs.