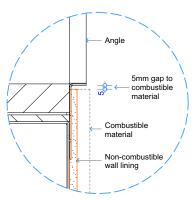

Drawing No.

GD8-1400-903EB

Sheet 03 of 10

**Detail 1 - Plan View Fire Surround** 

**Detail 2 - Top of Fire to Combustible Materials** 

Detail 3 - Bottom of Fire to Floor

**Detail 4 - Top of Fire to Combustible Mantel** 