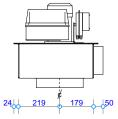

# Detail - Air Ventilation through Casing cover/ Top flashing - With Fan

Flue components (from Fire to Fan): 300mm dia. Flue 350mm dia. Casing 400mm dia. Spigot

Flue components (from Fan to Flue Exit): 150mm dia. Flue 200mm dia. Casing 250mm dia. Spigot
Dektite Flashing no. 7