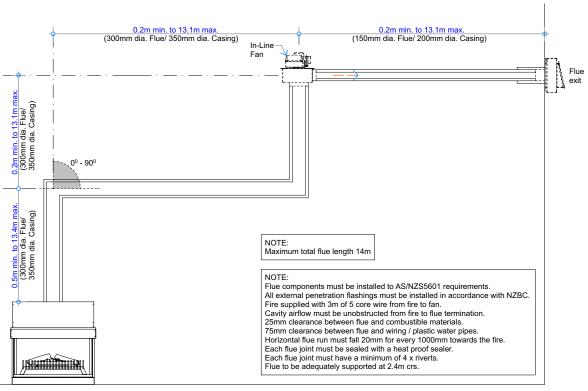

# **Horizontal Flue Combination GD8D**

**Horizontal Flue Combination GD8E** 

Client: THE FIRE DEPT. THIS DRAWING IS THE PROPERTY oF The Fire Dept. Product: GD8-1400-Exposed Burner Title: HORIZONTAL FLUE COMBINATION OPTIONS Drawn: SR Date: 03/05/2018 JW Date: 03/05/2018 Chkd: Appd: Date: 03/05/2018 JW Scale: on

COPYRIGHT®

Drawing No.

GD8-1400-908EB

Sheet 80 10 of