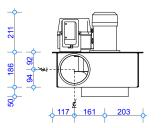

# Detail - Air Ventilation through Casing cover/ Top flashing - Without Fan

Flue components: 300mm dia. Flue 350mm dia. Casing 400mm dia. Spigot Dektite Flashing No. 9

### NOTE

Flue components must be installed to AS/NZS5601 requirements.

All external penetration flashings must be installed in accordance with NZBC. Fire supplied with 3m of 5 core wire from fire to fan.

Cavity airflow must be unobstructed from fire to flue termination.

25mm clearance between flue and combustible materials.

75mm clearance between flue and wiring / plastic water pipes.

Horizontal flue run must fall 20mm for every 1000mm towards the fire.

Each flue joint must be sealed with a heat proof sealer.

Each flue joint must have a minimum of 4 x riverts.

Flue to be adequately supported at 2.4m crs.