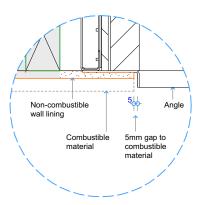

Drawing No.

GD8-1400-903EB

Sheet 03 of 10

**Detail 1 - Plan View Fire Surround** 

**Detail 2 - Top of Fire to Combustible Materials** 

Detail 3 - Bottom of Fire to Floor

**Detail 4 - Top of Fire to Combustible Mantel** 