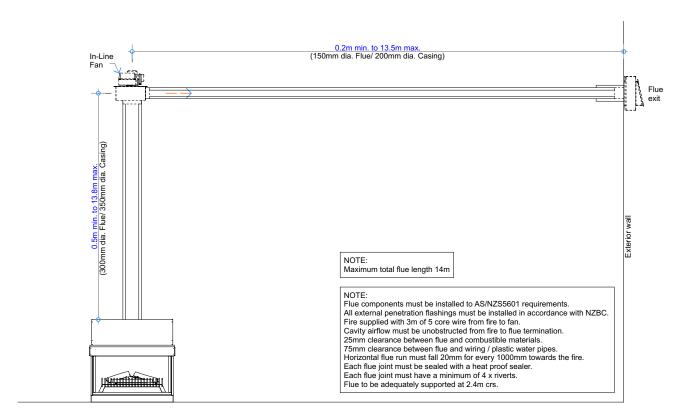

# **Vertical Flue Combination GD8A**

# **Vertical Flue Combination GD8B**

Vertical Flue Combination GD8C

### NOTE:

Flue components must be installed to AS/NZS5601 requirements. All external penetration flashings must be installed in accordance with NZBC. Cavity airflow must be unobstructed from fire to flue termination. 25mm clearance between flue and combustible materials. 75mm clearance between flue and wiring / plastic water pipes. Horizontal flue run must fall 20mm for every 1000mm towards the fire. Each flue joint must be sealed with a heat proof sealer. Each flue joint must have a minimum of 4 x riverts. Flue to be adequately supported at 2.4m crs.