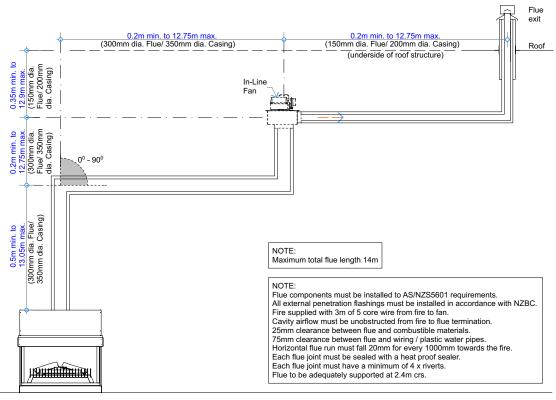

### NOTE:

Flue components must be installed to AS/NZS5601 requirements.

All external penetration flashings must be installed in accordance with NZBC.

Cavity airflow must be unobstructed from fire to flue termination.

25mm clearance between flue and combustible materials.

75mm clearance between flue and wiring / plastic water pipes.

Each flue joint must be sealed with a heat proof sealer.

Each flue joint must have a minimum of 4 x riverts.

Flue to be adequately supported at 2.4m crs.

### NOTE:

Flue components must be installed to AS/NZS5601 requirements. All external penetration flashings must be installed in accordance with NZBC. Cavity airflow must be unobstructed from fire to flue termination. 25mm clearance between flue and combustible materials. 75mm clearance between flue and wiring / plastic water pipes. Horizontal flue run must fall 20mm for every 1000mm towards the fire. Each flue joint must be sealed with a heat proof sealer. Each flue joint must have a minimum of 4 x riverts. Flue to be adequately supported at 2.4m crs.

# NOTE:

Flue components must be installed to AS/NZS5601 requirements.

All external penetration flashings must be installed in accordance with NZBC. Cavity airflow must be unobstructed from fire to flue termination.

25mm clearance between flue and combustible materials.

75mm clearance between flue and wiring / plastic water pipes.

Horizontal flue run must fall 20mm for every 1000mm towards the fire.

Each flue joint must be sealed with a heat proof sealer.

Each flue joint must have a minimum of 4 x riverts.

Flue to be adequately supported at 2.4m crs.

Client: THE FIRE DEPT.

Product: GD8-1400-Exposed Burner

Title: VERTICAL FLUE COMBINATION OPTIONS - WITHOUT FAN

## Vertical Flue Combination GD8F

**Vertical Flue Combination GD8G** 

Client: THE FIRE DEPT. THIS DRAWING IS THE PROPERTY oF The Fire Dept. Product: GD8-1400-Exposed Burner COPYRIGHT® Title: VERTICAL FLUE COMBINATION OPTIONS - WITH FAN Drawn: SR Date: 03/05/2018 JW Date: 03/05/2018 Chkd: Appd: Date: 03/05/2018 JW Scale: on|