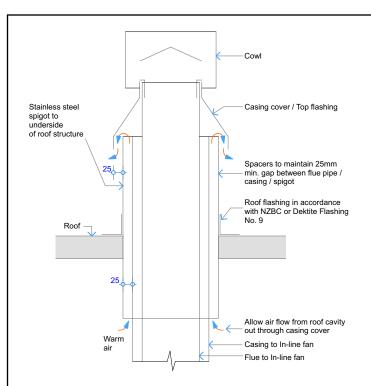

# Detail - Air Ventilation through Casing cover/ Top flashing - With Fan

Flue components (from Fire to Fan): 300mm dia. Flue 350mm dia. Casing 400mm dia. Spigot

Flue components (from Fan to Flue Exit): 150mm dia. Flue 200mm dia. Casing 250mm dia. Spigot
Dektite Flashing no. 7

### NOTE

Flue components must be installed to AS/NZS5601 requirements.

All external penetration flashings must be installed in accordance with NZBC. Fire supplied with 3m of 5 core wire from fire to fan.

Cavity airflow must be unobstructed from fire to flue termination.

25mm clearance between flue and combustible materials.

75mm clearance between flue and wiring / plastic water pipes.

Horizontal flue run must fall 20mm for every 1000mm towards the fire.

Each flue joint must be sealed with a heat proof sealer.

Each flue joint must have a minimum of 4 x riverts.

Flue to be adequately supported at 2.4m crs.