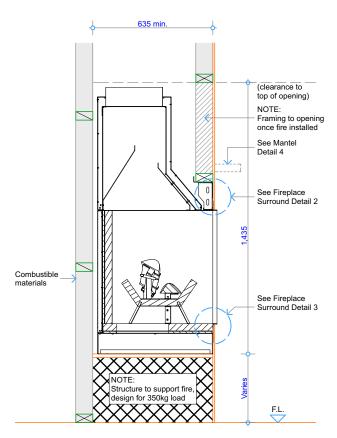

COPYRIGHT©
THIS DRAWING IS THE PROPERTY

Cross Section - Fire Insert at Floor Level NOTE: Plinth height can vary to suit

COPYRIGHT©
THIS DRAWING IS THE PROPERTY Client: THE FIRE DEPT. Product: GD8-1400-Exposed Burner oF The Fire Dept. Title: CAVITY CLEARANCES Date: 03/05/2018 Drawn: SR Chkd: JW Date: 03/05/2018 Appd: JW Date: 03/05/2018 Scale: on A4

Drawing No.

GD8-1400-903EB

Sheet 03 of 10

**Detail 1 - Plan View Fire Surround** 

**Detail 2 - Top of Fire to Combustible Materials** 

Detail 3 - Bottom of Fire to Floor

**Detail 4 - Top of Fire to Combustible Mantel** 