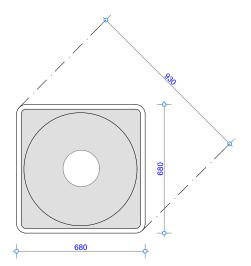

Drawing No.

GD8-1400-903EB

Sheet 03 of 10

**Detail 1 - Plan View Fire Surround** 

**Detail 2 - Top of Fire to Combustible Materials** 

Detail 3 - Bottom of Fire to Floor

**Detail 4 - Top of Fire to Combustible Mantel** 