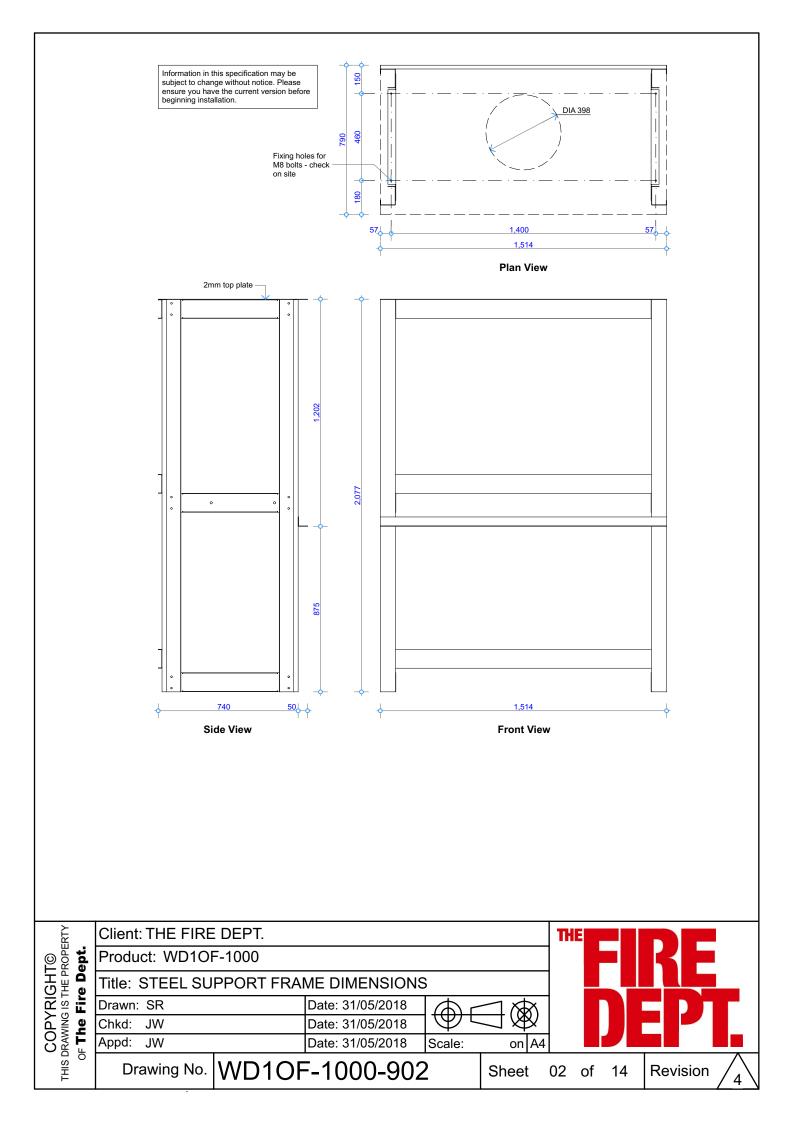

# WD1 – 1000 Open Front

## **Specifications**

























(underside of roof structure)

#### Vertical Flue Combination WD1A

NOTE:

Flue exit

Flue components must be installed to AS/NZS2918:2001 requirements. All external penetration flashing's must be installed in accordance with NZBC. Cavity airflow must be unobstructed from fire box to flue termination. 25mm clearance between flue and combustible materials. 75mm clearance between flue and wiring / plastic water pipes. Each flue joint must be sealed with a heat proof sealer. Each flue joint must have a minimum of 4 x Stainless Steel rivets. Flue to be adequately supported at 2m crs.



#### Vertical Flue Combination WD1B

#### NOTE:

Flue components must be installed to AS/NZS2918:2001 requirements. All external penetration flashing's must be installed in accordance with