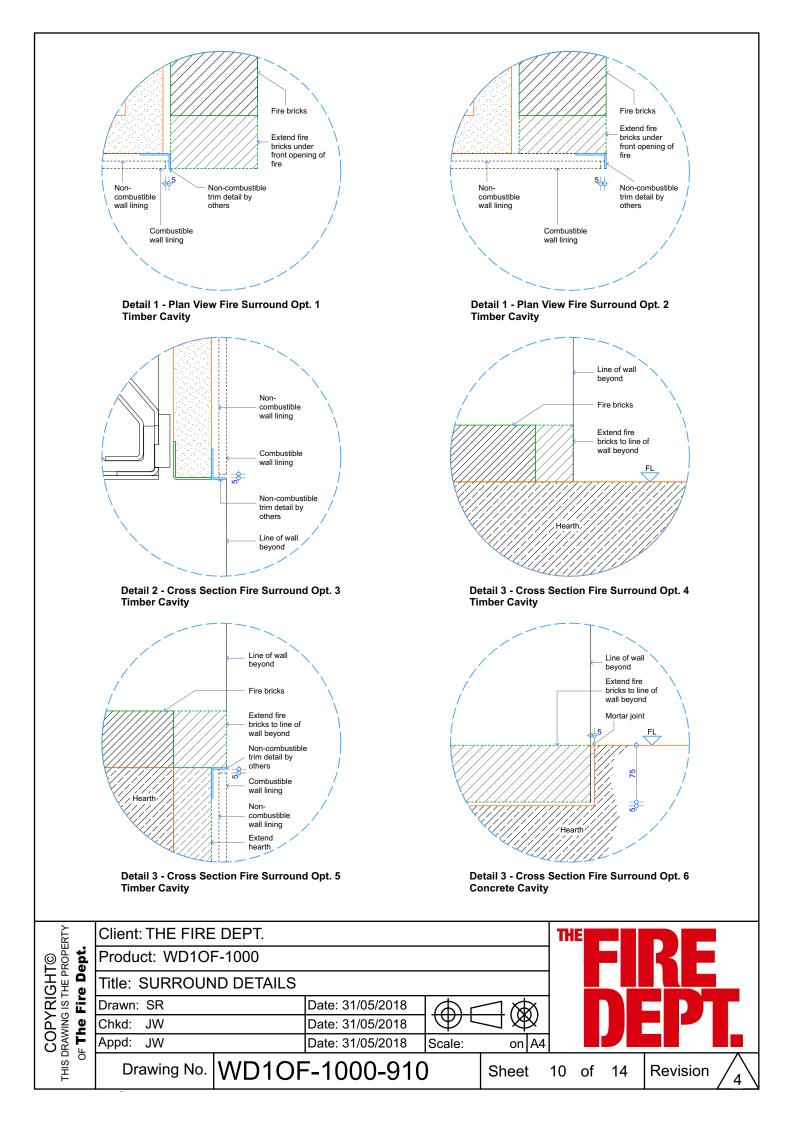

#### Vertical Flue Combination WD1A

NOTE:

Flue exit

Flue components must be installed to AS/NZS2918:2001 requirements. All external penetration flashing's must be installed in accordance with NZBC. Cavity airflow must be unobstructed from fire box to flue termination. 25mm clearance between flue and combustible materials. 75mm clearance between flue and wiring / plastic water pipes. Each flue joint must be sealed with a heat proof sealer. Each flue joint must have a minimum of 4 x Stainless Steel rivets. Flue to be adequately supported at 2m crs.

#### NOTE:

Flue components must be installed to AS/NZS2918:2001 requirements. All external penetration flashing's must be installed in accordance with NZBC. Cavity airflow must be unobstructed from fire box to flue termination. 25mm clearance between flue and combustible materials. 75mm clearance between flue and wiring / plastic water pipes. Each flue joint must be sealed with a heat proof sealer. Each flue joint must have a minimum of 4 x Stainless Steel rivets. Flue to be adequately supported at 2m crs.

### NOTE:

Flue components must be installed to AS/NZS2918:2001 requirements. All external penetration flashing's must be installed in accordance with NZBC. Cavity airflow must be unobstructed from fire box to flue termination. 25mm clearance between flue and combustible materials. 75mm clearance between flue and wiring / plastic water pipes. Each flue joint must be sealed with a heat proof sealer. Each flue joint must have a minimum of 4 x Stainless Steel rivets. Flue to be adequately supported at 2m crs.