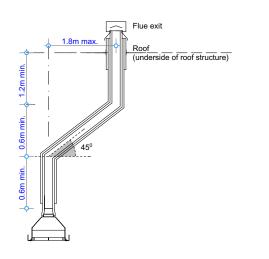

#### Vertical Flue Combination WD1A

NOTE:

Flue exit

Flue components must be installed to AS/NZS2918:2001 requirements. All external penetration flashing's must be installed in accordance with NZBC. Cavity airflow must be unobstructed from fire box to flue termination. 25mm clearance between flue and combustible materials. 75mm clearance between flue and wiring / plastic water pipes. Each flue joint must be sealed with a heat proof sealer. Each flue joint must have a minimum of 4 x Stainless Steel rivets. Flue to be adequately supported at 2m crs.