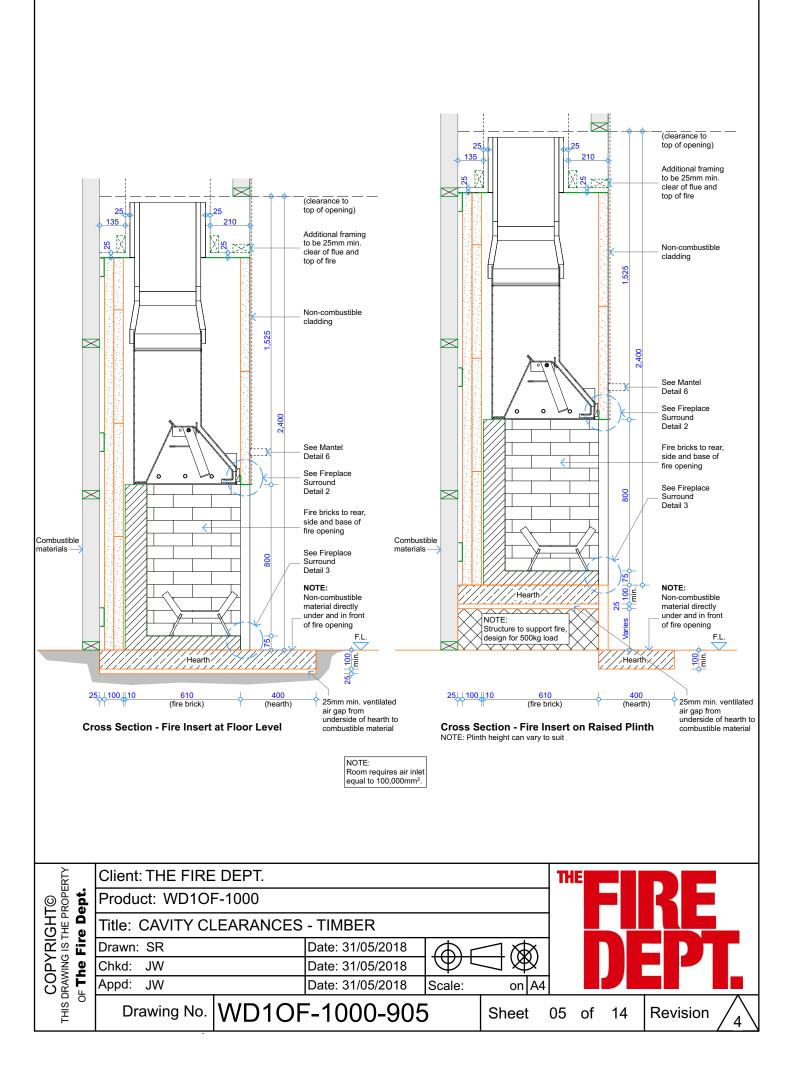

#### Vertical Flue Combination WD1A

NOTE:

Flue exit

Flue components must be installed to AS/NZS2918:2001 requirements. All external penetration flashing's must be installed in accordance with NZBC. Cavity airflow must be unobstructed from fire box to flue termination. 25mm clearance between flue and combustible materials. 75mm clearance between flue and wiring / plastic water pipes. Each flue joint must be sealed with a heat proof sealer. Each flue joint must have a minimum of 4 x Stainless Steel rivets. Flue to be adequately supported at 2m crs.

#### NOTE:

Flue components must be installed to AS/NZS2918:2001 requirements. All external penetration flashing's must be installed in accordance with NZBC. Cavity airflow must be unobstructed from fire box to flue termination. 25mm clearance between flue and combustible materials. 75mm clearance between flue and wiring / plastic water pipes. Each flue joint must be sealed with a heat proof sealer. Each flue joint must have a minimum of 4 x Stainless Steel rivets. Flue to be adequately supported at 2m crs.

### NOTE:

Flue components must be installed to AS/NZS2918:2001 requirements. All external penetration flashing's must be installed in accordance with NZBC. Cavity airflow must be unobstructed from fire box to flue termination. 25mm clearance between flue and combustible materials. 75mm clearance between flue and wiring / plastic water pipes. Each flue joint must be sealed with a heat proof sealer. Each flue joint must have a minimum of 4 x Stainless Steel rivets. Flue to be adequately supported at 2m crs.