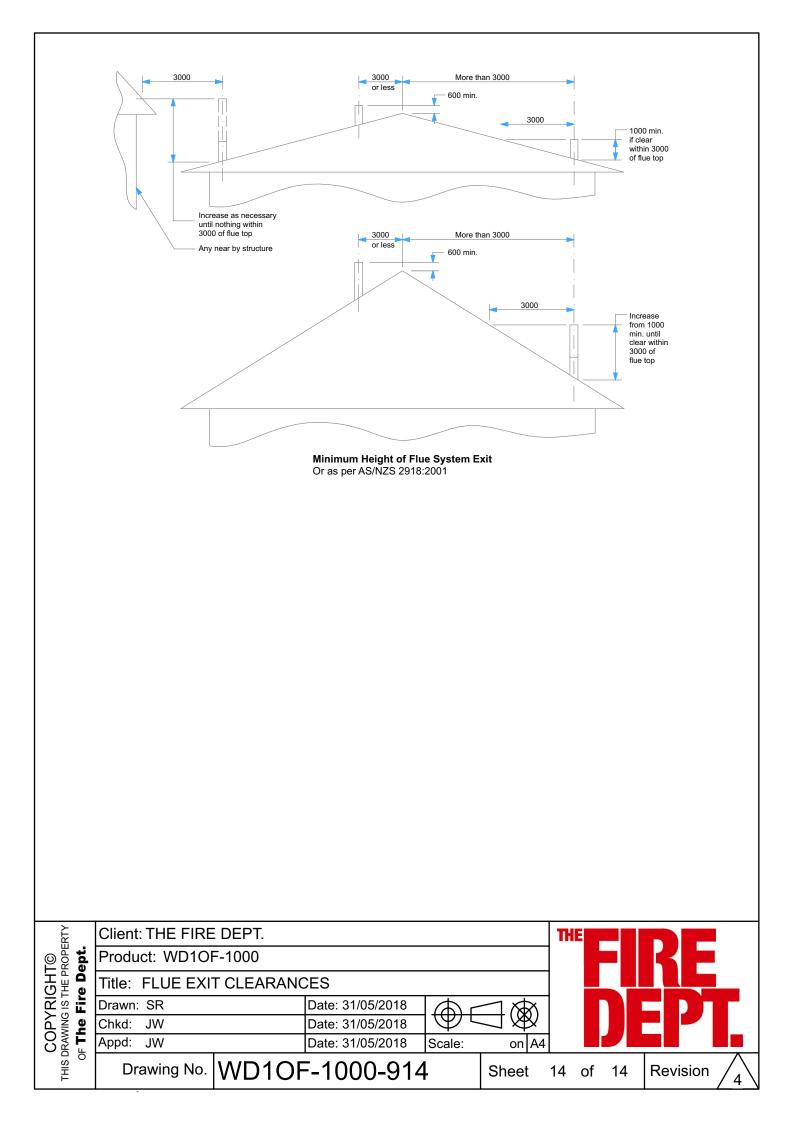

ible materials. 75mm clearance between flue and wiring / plastic water pipes. Each flue joint must be sealed with a heat proof sealer. Each flue joint must have a minimum of 4 x Stainless Steel rivets. Flue to be adequately supported at 2m crs.



#### Vertical Flue Combination WD1C

### NOTE:

Flue components must be installed to AS/NZS2918:2001 requirements. All external penetration flashing's must be installed in accordance with NZBC. Cavity airflow must be unobstructed from fire box to flue termination. 25mm clearance between flue and combustible materials. 75mm clearance between flue and wiring / plastic water pipes. Each flue joint must be sealed with a heat proof sealer. Each flue joint must have a minimum of 4 x Stainless Steel rivets. Flue to be adequately supported at 2m crs.