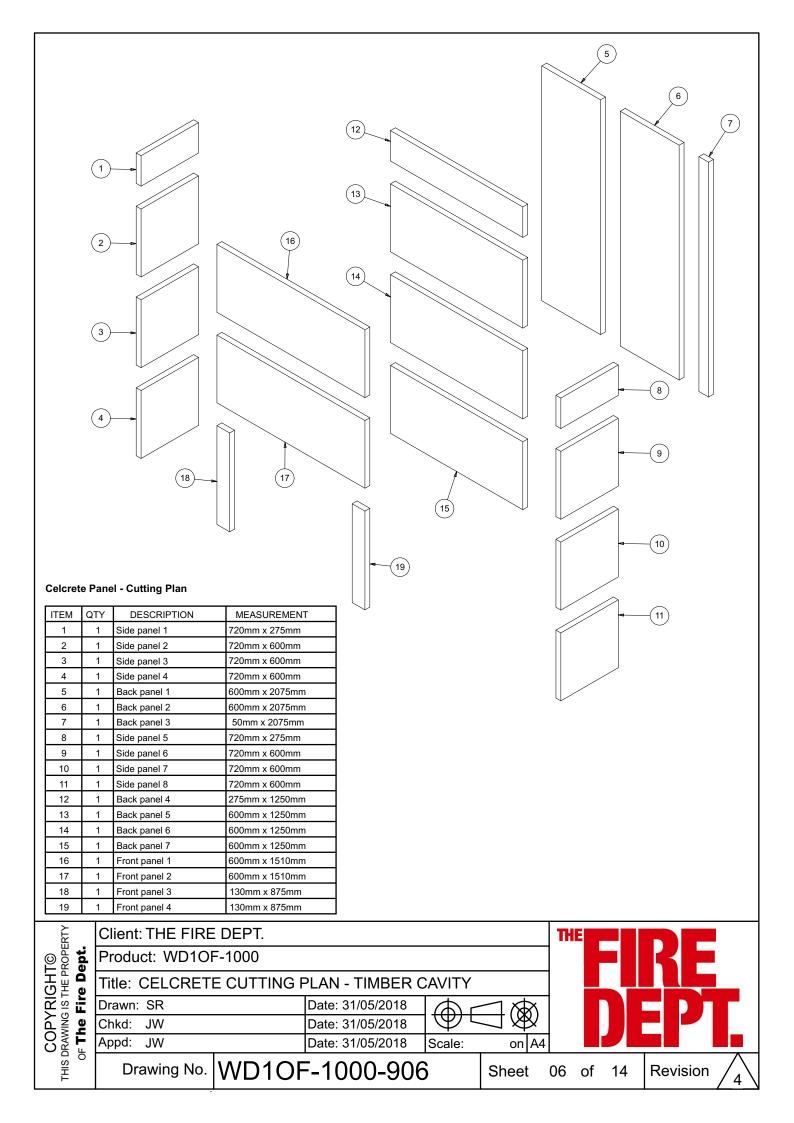

# WD1 – 1000 Open Front

## **Specifications**

























(underside of roof structure)

#### Vertical Flue Combination WD1A

NOTE:

Flue exit

Flue components must be installed to AS/NZS2918:2001 requirements. All external penetration flashing's must be installed in accordance with NZBC. Cavity airflow must be unobstructed from fire box to flue termination. 25mm clearance between flue and combustible materials. 75mm clearance between flue and wiring / plastic water pipes. Each flue joint must be sealed with a heat proof sealer. Each flue joint must have a minimum of 4 x Stainless Steel rivets. Flue to be adequately supported at 2m crs.



#### Vertical Flue Combination WD1B

#### NOTE:

Flue components must be installed to AS/NZS2918:2001 requirements. All external penetration flashing's must be installed in accordance with NZBC. C