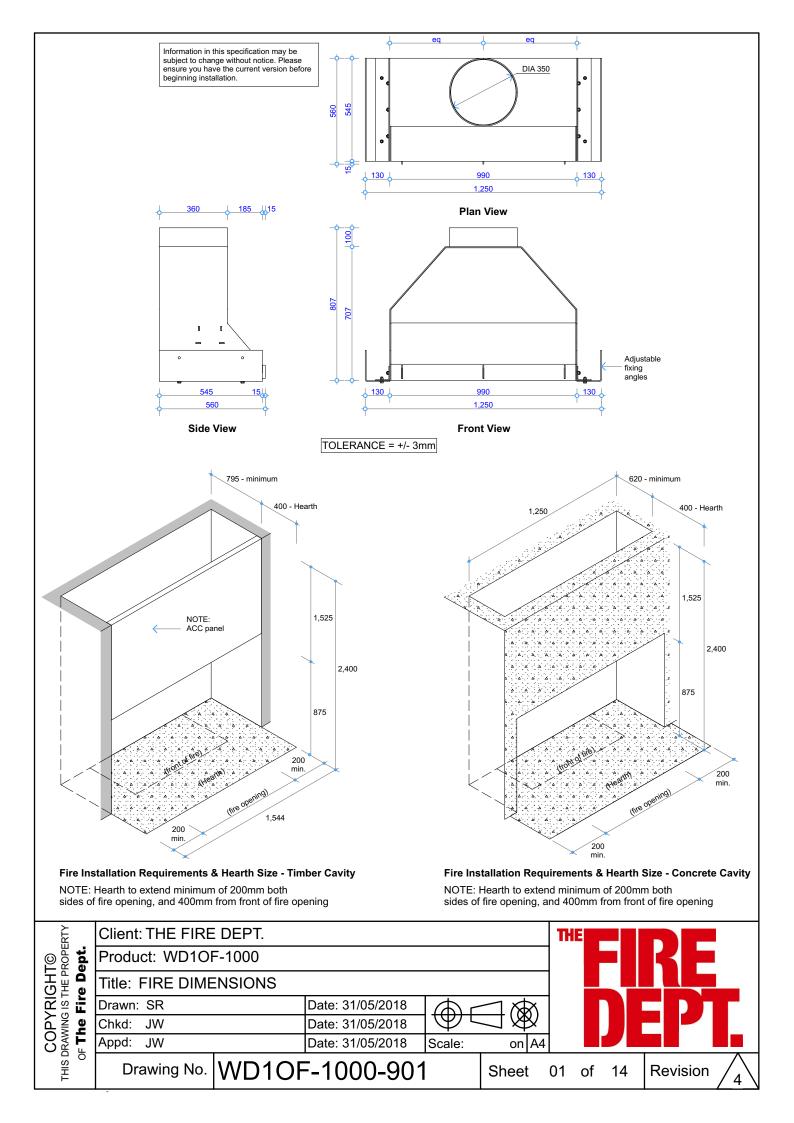

# WD1 – 1000 Open Front

## **Specifications**

























(underside of roof structure)

#### Vertical Flue Combination WD1A

NOTE:

Flue exit

Flue components must be installed to AS/NZS2918:2001 requirements. All external penetration flashing's must be installed in accordance with NZBC. Cavity airflow must be unobstructed from fire box to flue termination. 25mm clearance between flue and combustible materials. 75mm clearance between flue and wiring / plastic water pipes. Each flue joint must be sealed with a heat proof sealer. Each flue joint must have a minimum of 4 x Stainless Steel rivets. Flue to be adequately supported at 2m crs.



#### Vertical Flue Combination WD1B

#### NOTE:

Flue components must be installed to AS/NZS2918:2001 requirements. All external penetration flashing's must be installed in accordance wi