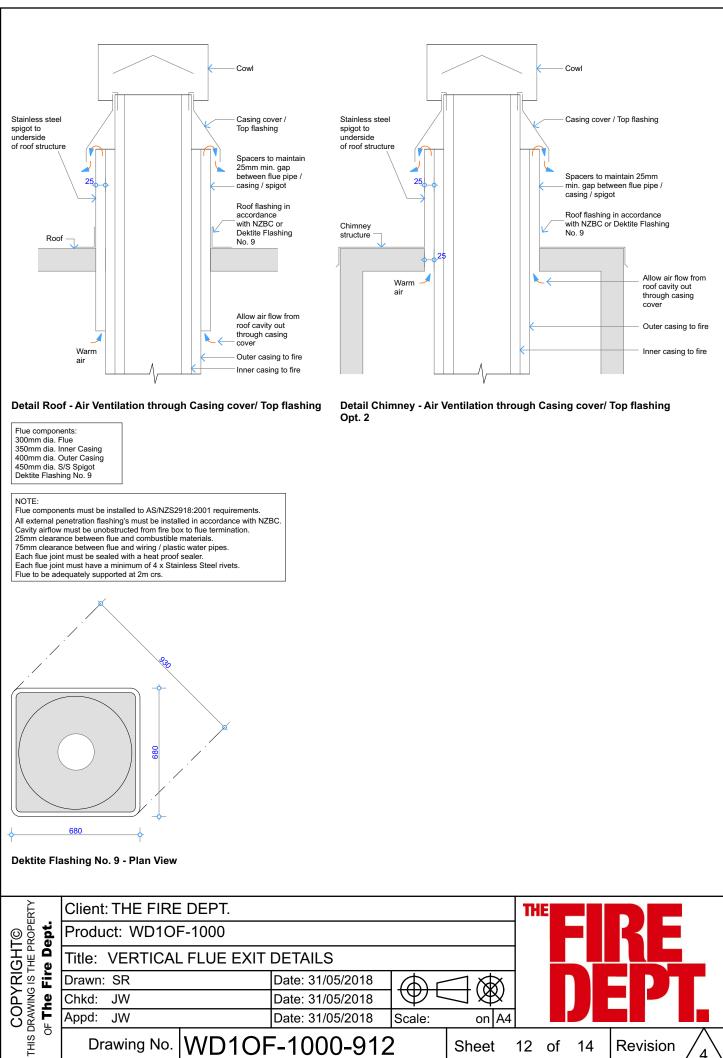

#### Vertical Flue Combination WD1A

NOTE:

Flue exit

Flue components must be installed to AS/NZS2918:2001 requirements. All external penetration flashing's must be installed in accordance with NZBC. Cavity airflow must be unobstructed from fire box to flue termination. 25mm clearance between flue and combustible materials. 75mm clearance between flue and wiring / plastic water pipes. Each flue joint must be sealed with a heat proof sealer. Each flue joint must have a minimum of 4 x Stainless Steel rivets. Flue to be adequately supported at 2m crs.

#### NOTE:

Flue components must be installed to AS/NZS2918:2001 requirements. All external penetration flashing's must be installed in accordance with NZBC. Cavity airflow must be unobstructed from fire box to flue termination. 25mm clearance between flue and combustible materials. 75mm clearance between flue and wiring / plastic water pipes. Each flue joint must be sealed with a heat proof sealer. Each flue joint must have a minimum of 4 x Stainless Steel rivets. Flue to be adequately supported at 2m crs.

### NOTE:

Flue components must be installed to AS/NZS2918:2001 requirements. All external penetration flashing's must be installed in accordance with NZBC. Cavity airflow must be unobstructed from fire box to flue termination. 25mm clearance between flue and combustible materials. 75mm clearance between flue and wiring / plastic water pipes. Each flue joint must be sealed with a heat proof sealer. Each flue joint must have a minimum of 4 x Stainless Steel rivets. Flue to be adequately supported at 2m crs.