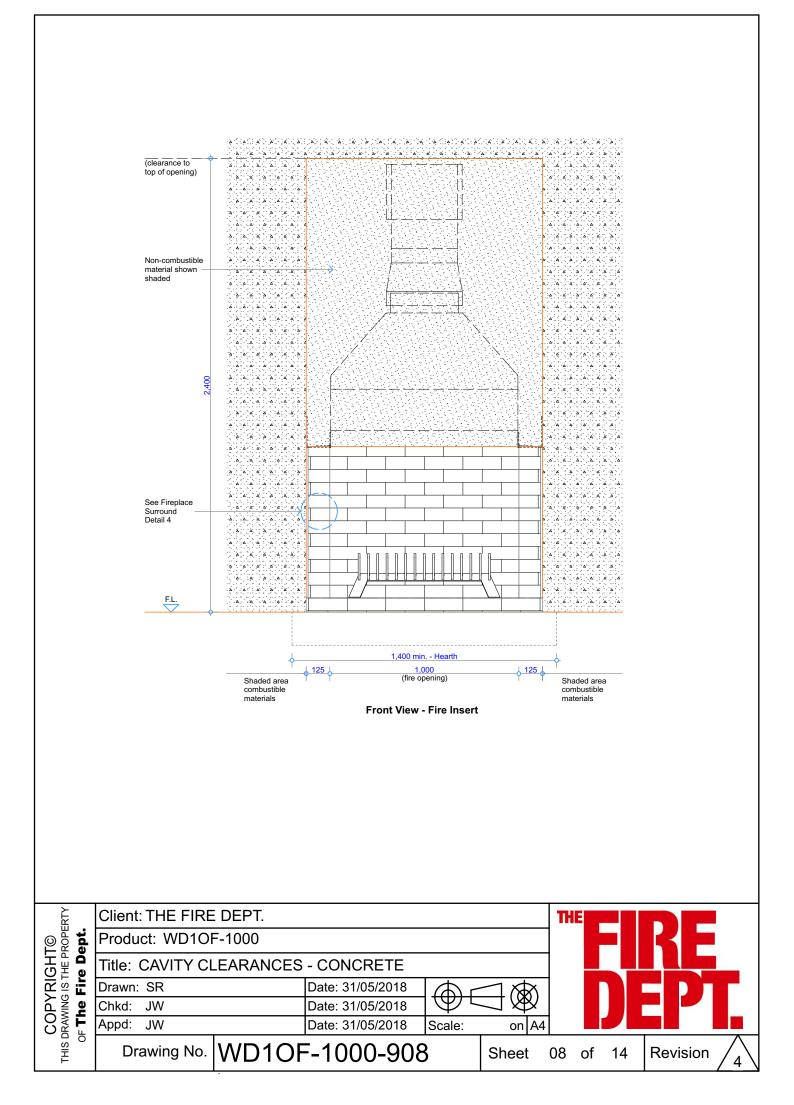

# WD1 – 1000 Open Front

## **Specifications**

























(underside of roof structure)

#### Vertical Flue Combination WD1A

NOTE:

Flue exit

Flue components must be installed to AS/NZS2918:2001 requirements. All external penetration flashing's must be installed in accordance with NZBC. Cavity airflow must be unobstructed from fire box to flue termination. 25mm clearance between flue and combustible materials. 75mm clearance between flue and wiring / plastic water pipes. Each flue joint must be sealed with a heat proof sealer. Each flue joint must have a minimum of 4 x Stainless Steel rivets. Flue to be adequately supported at 2m crs.



#### Vertical Flue Combination WD1B

#### NOTE:

Flue components must be installed to AS/NZS2918:2001 requirements. All external penetration flashing's must be installed in accordance with NZBC. Cavit