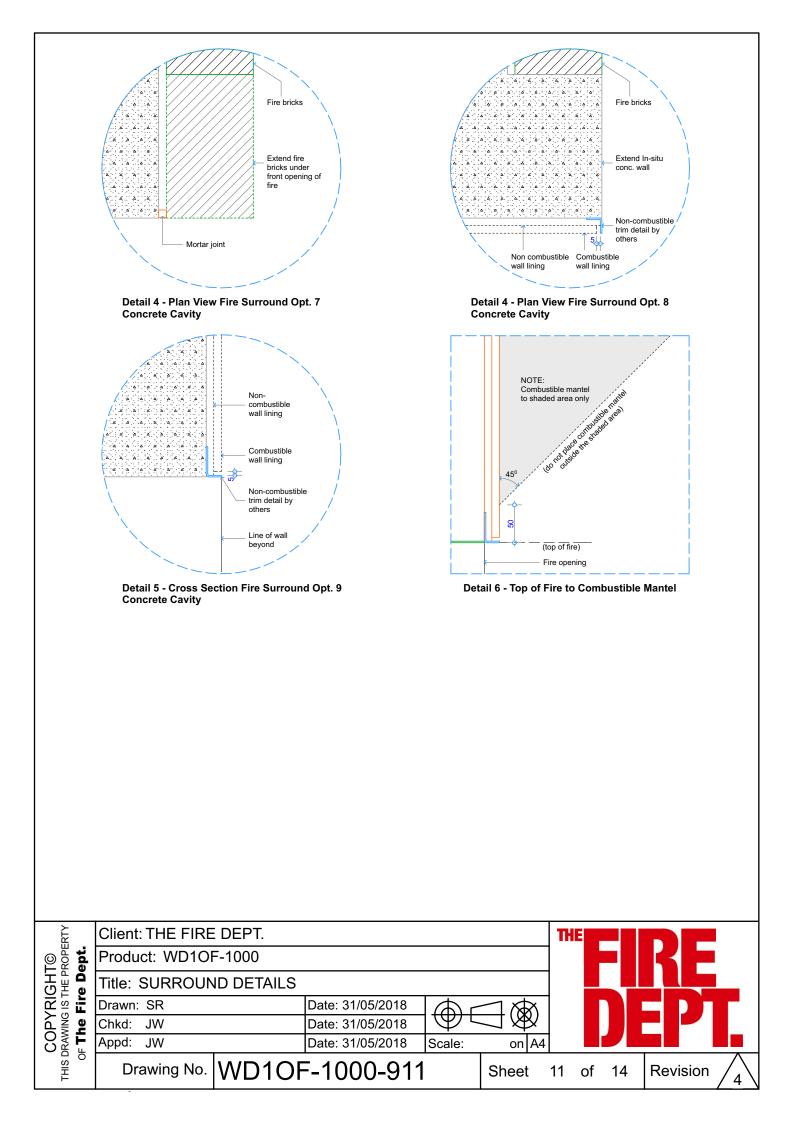

#### Vertical Flue Combination WD1A

NOTE:

Flue exit

Flue components must be installed to AS/NZS2918:2001 requirements. All external penetration flashing's must be installed in accordance with NZBC. Cavity airflow must be unobstructed from fire box to flue termination. 25mm clearance between flue and combustible materials. 75mm clearance between flue and wiring / plastic water pipes. Each flue joint must be sealed with a heat proof sealer. Each flue joint must have a minimum of 4 x Stainless Steel rivets. Flue to be adequately supported at 2m crs.

#### NOTE:

Flue components must be installed to AS/NZS2918:2001 requirements. All external penetration flashing's must be installed in accordance with NZBC. Cavity airflow must be unobstructed from fire box to flue termination. 25mm clearance between flue and combustible materials. 75mm clearance between flue and wiring / plastic water pipes. Each flue joint must be sealed with a heat proof sealer. Each flue joint must have a minimum of 4 x Stainless Steel rivets. Flue to be adequately supported at 2m crs.

### NOTE:

Flue components must be installed to AS/NZS2918:2001 requirements. All external penetration flashing's must be installed in accordance with NZBC. Cavity airflow must be unobstructed from fire box to flue termination. 25mm clearance between flue and combustible materials. 75mm clearance between flue and wiring / plastic water pipes. Each flue joint must be sealed with a heat proof sealer. Each flue joint must have a minimum of 4 x Stainless Steel rivets. Flue to be adequately supported at 2m crs.