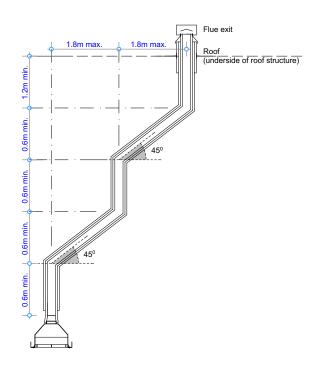

#### Vertical Flue Combination WD1C

### NOTE:

Flue components must be installed to AS/NZS2918:2001 requirements. All external penetration flashing's must be installed in accordance with NZBC. Cavity airflow must be unobstructed from fire box to flue termination. 25mm clearance between flue and combustible materials. 75mm clearance between flue and wiring / plastic water pipes. Each flue joint must be sealed with a heat proof sealer. Each flue joint must have a minimum of 4 x Stainless Steel rivets. Flue to be adequately supported at 2m crs.