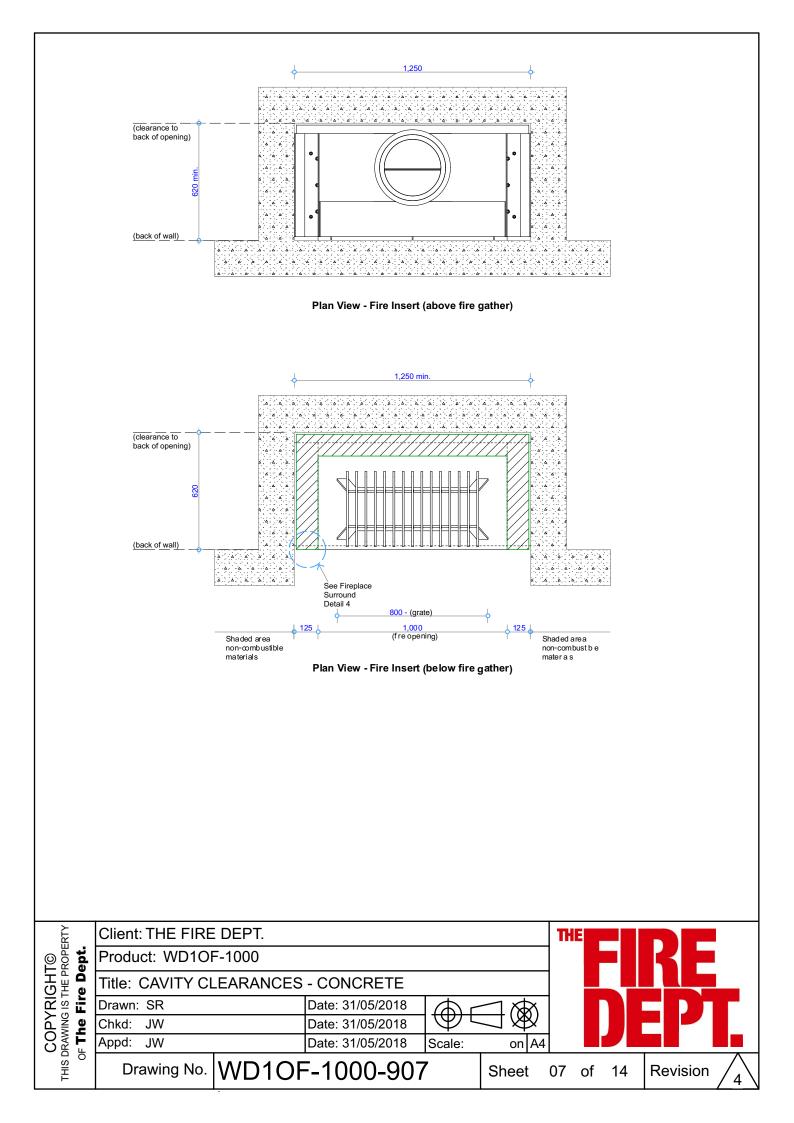

# WD1 – 1000 Open Front

## **Specifications**

























(underside of roof structure)

#### Vertical Flue Combination WD1A

NOTE:

Flue exit

Flue components must be installed to AS/NZS2918:2001 requirements. All external penetration flashing's must be installed in accordance with NZBC. Cavity airflow must be unobstructed from fire box to flue termination. 25mm clearance between flue and combustible materials. 75mm clearance between flue and wiring / plastic water pipes. Each flue joint must be sealed with a heat proof sealer. Each flue joint must have a minimum of 4 x Stainless Steel rivets. Flue to be adequately supported at 2m crs.



#### Vertical Flue Combination WD1B

#### NOTE:

Flue components must be installed to AS/NZS2918:2001 requirements. All external penetration flashing's must be installed in accordance with NZBC. Cav