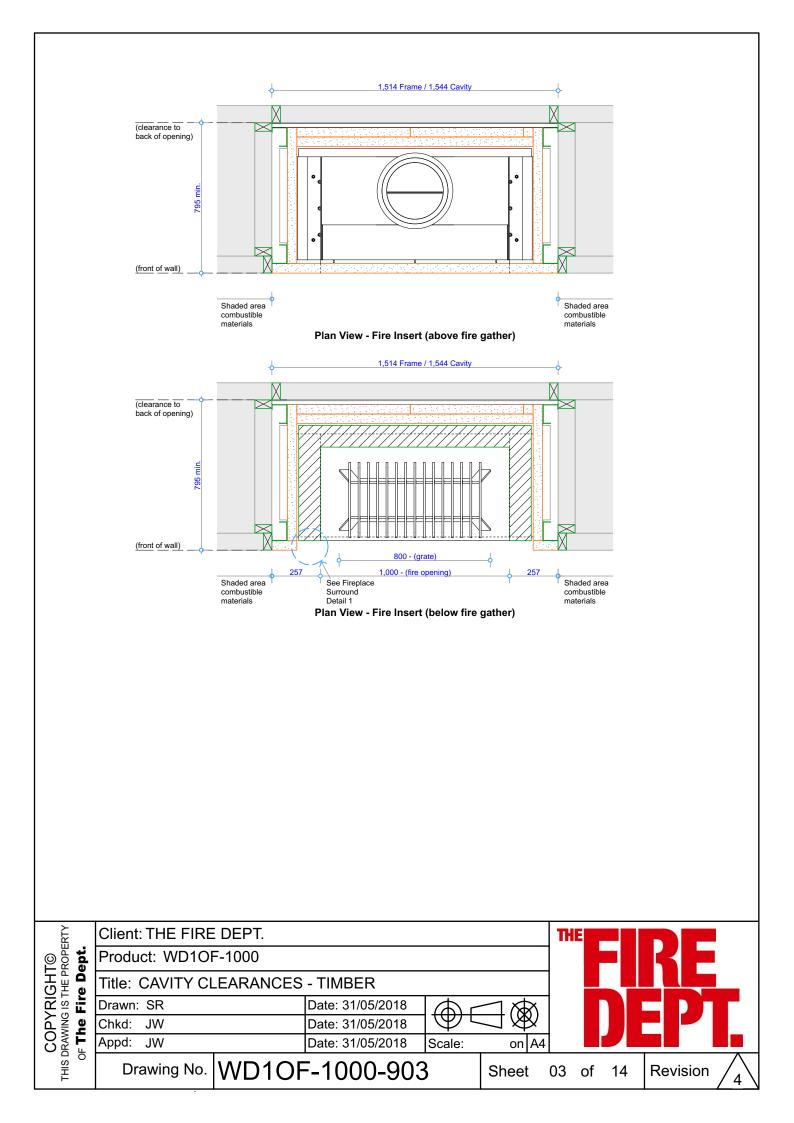

# WD1 – 1000 Open Front

## **Specifications**

























(underside of roof structure)

#### Vertical Flue Combination WD1A

NOTE:

Flue exit

Flue components must be installed to AS/NZS2918:2001 requirements. All external penetration flashing's must be installed in accordance with NZBC. Cavity airflow must be unobstructed from fire box to flue termination. 25mm clearance between flue and combustible materials. 75mm clearance between flue and wiring / plastic water pipes. Each flue joint must be sealed with a heat proof sealer. Each flue joint must have a minimum of 4 x Stainless Steel rivets. Flue to be adequately supported at 2m crs.



#### Vertical Flue Combination WD1B

#### NOTE:

Flue components must be installed to AS/NZS2918:2001 requirements. All external penetration flashing's must be installed in accordance with N