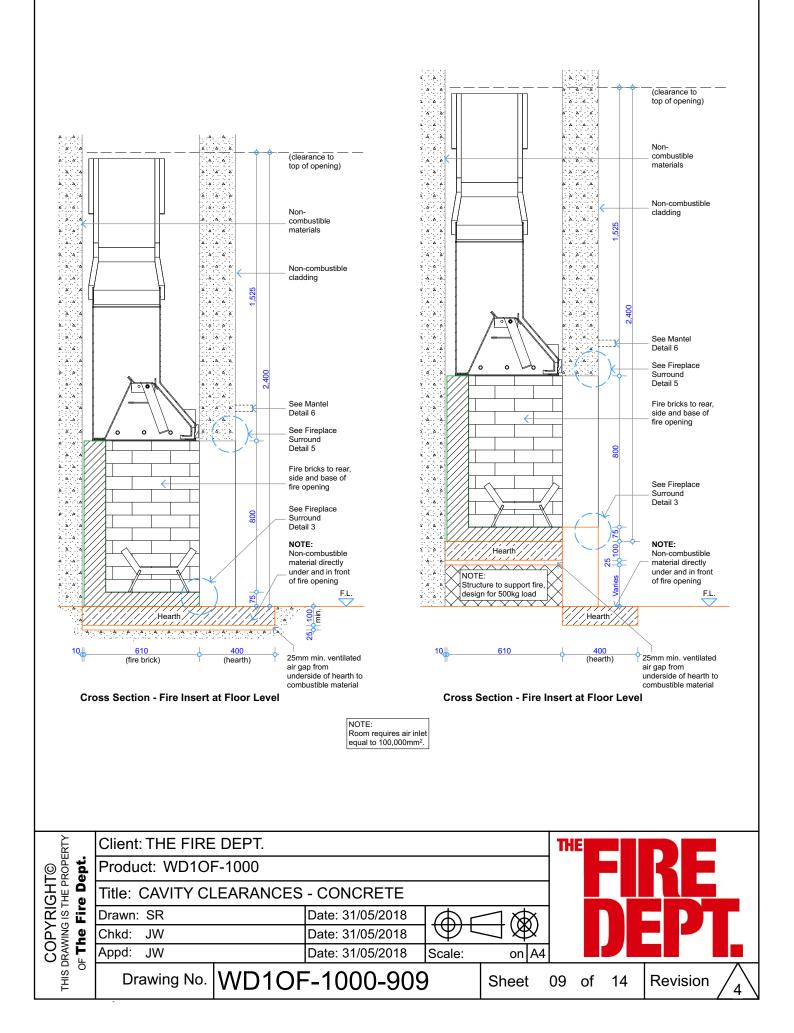

#### Vertical Flue Combination WD1A

NOTE:

Flue exit

Flue components must be installed to AS/NZS2918:2001 requirements. All external penetration flashing's must be installed in accordance with NZBC. Cavity airflow must be unobstructed from fire box to flue termination. 25mm clearance between flue and combustible materials. 75mm clearance between flue and wiring / plastic water pipes. Each flue joint must be sealed with a heat proof sealer. Each flue joint must have a minimum of 4 x Stainless Steel rivets. Flue to be adequately supported at 2m crs.

#### NOTE:

Flue components must be installed to AS/NZS2918:2001 requirements. All external penetration flashing's must be installed in accordance with NZBC. Cavity airflow must be unobstructed from fire box to flue termination. 25mm clearance between flue and combustible materials. 75mm clearance between flue and wiring / plastic water pipes. Each flue joint must be sealed with a heat proof sealer. Each flue joint must have a minimum of 4 x Stainless Steel rivets. Flue to be adequately supported at 2m crs.

### NOTE:

Flue components must be installed to AS/NZS2918:2001 requirements. All external penetration flashing's must be installed in accordance with NZBC. Cavity airflow must be unobstructed from fire box to flue termination. 25mm clearance between flue and combustible materials. 75mm clearance between flue and wiring / plastic water pipes. Each flue joint must be sealed with a heat proof sealer. Each flue joint must have a minimum of 4 x Stainless Steel rivets. Flue to be adequately supported at 2m crs.