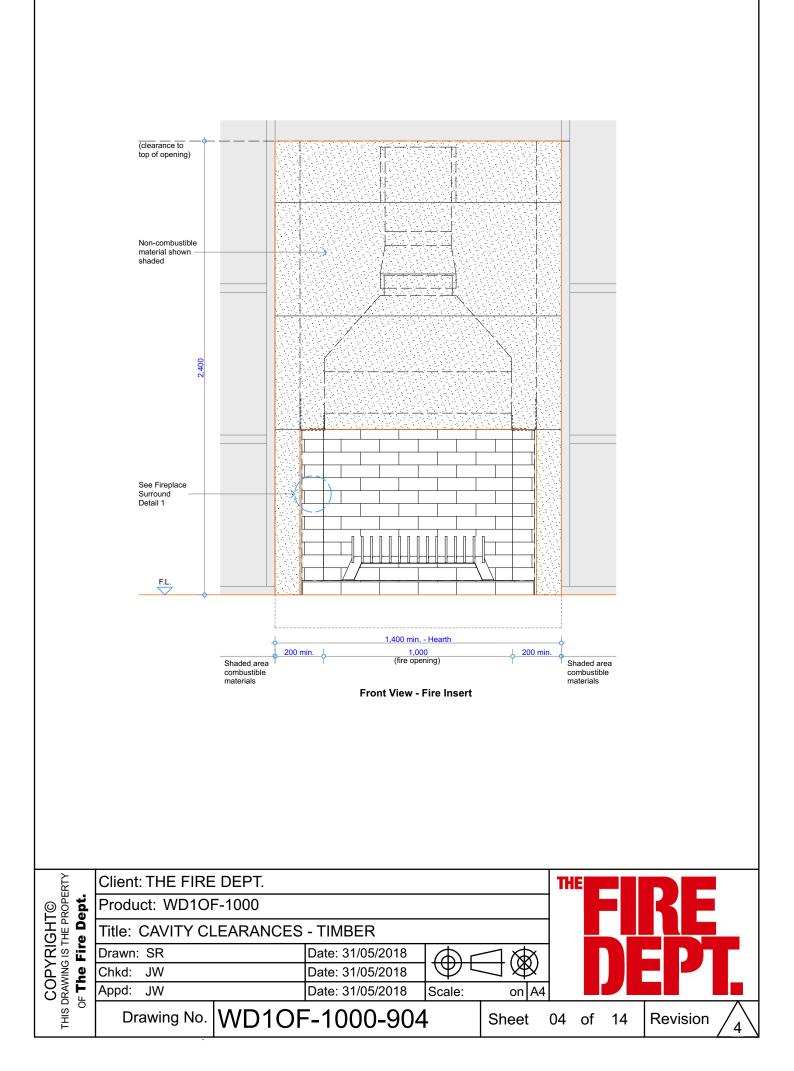

# WD1 – 1000 Open Front

## **Specifications**

























(underside of roof structure)

#### Vertical Flue Combination WD1A

NOTE:

Flue exit

Flue components must be installed to AS/NZS2918:2001 requirements. All external penetration flashing's must be installed in accordance with NZBC. Cavity airflow must be unobstructed from fire box to flue termination. 25mm clearance between flue and combustible materials. 75mm clearance between flue and wiring / plastic water pipes. Each flue joint must be sealed with a heat proof sealer. Each flue joint must have a minimum of 4 x Stainless Steel rivets. Flue to be adequately supported at 2m crs.



#### Vertical Flue Combination WD1B

#### NOTE:

Flue components must be installed to AS/NZS2918:2001 requirements. All external penetration flashing's must be installed in accordance with NZB