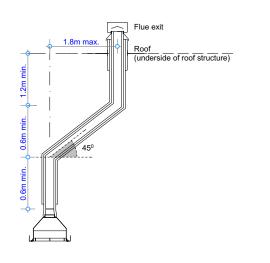

#### NOTE:

Flue components must be installed to AS/NZS2918:2001 requirements. All external penetration flashing's must be installed in accordance with NZBC. Cavity airflow must be unobstructed from fire box to flue termination. 25mm clearance between flue and combustible materials. 75mm clearance between flue and wiring / plastic water pipes. Each flue joint must be sealed with a heat proof sealer. Each flue joint must have a minimum of 4 x Stainless Steel rivets. Flue to be adequately supported at 2m crs.