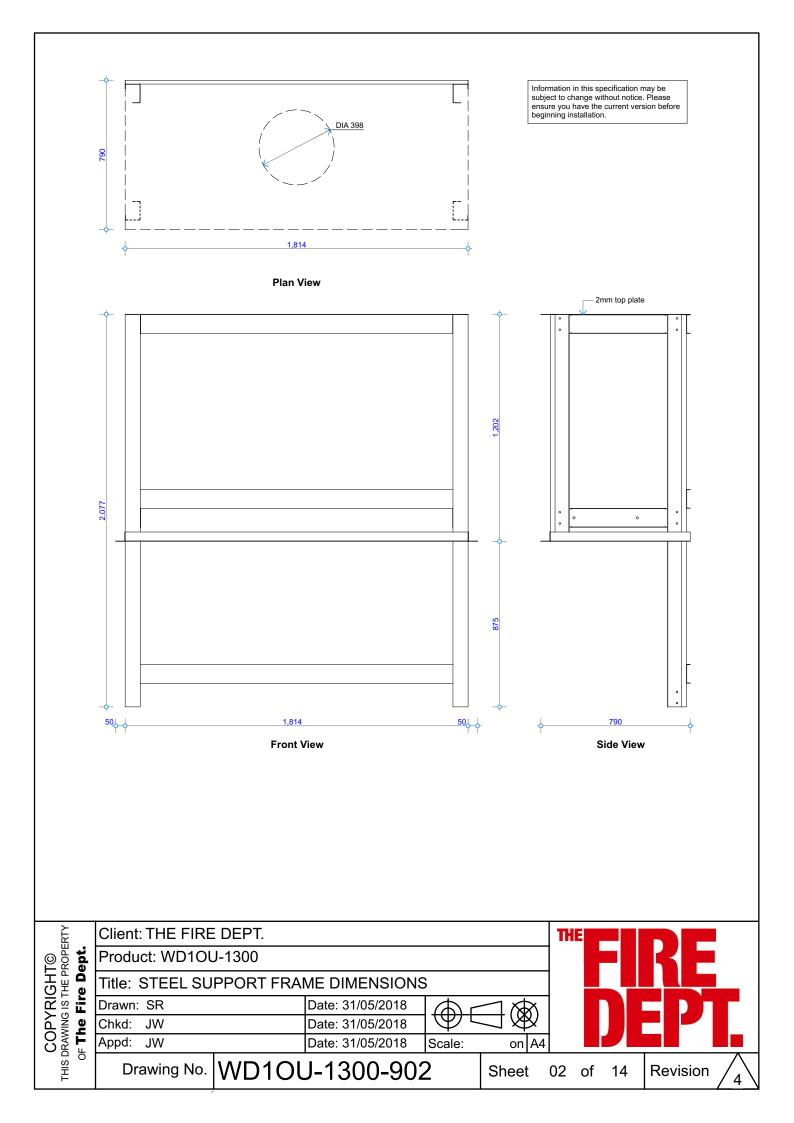

# WD1 – 1300 Open Front, Left & Right

## **Specifications**











| Celcrete | Panel | - Cuttina | Plan |
|----------|-------|-----------|------|

〔1

(2)

3

(4)

| ITEM | QTY | DESCRIPTION        | MEASUREMENT    |  |  |  |
|------|-----|--------------------|----------------|--|--|--|
| 1    | 1   | Side panel 1       | 720mm x 275mm  |  |  |  |
| 2    | 1   | Side panel 2       | 720mm x 600mm  |  |  |  |
| 3    | 1   | Side panel 3       | 720mm x 325mm  |  |  |  |
| 4    | 1   | Side panel 4       | 100mm x 875mm  |  |  |  |
| 5    | 1   | Back panel 1       | 600mm x 2075mm |  |  |  |
| 6    | 1   | Back panel 2       | 600mm x 2075mm |  |  |  |
| 7    | 1   | Back panel 3       | 350mm x 2075mm |  |  |  |
| 8    | 1   | Side panel 5       | 720mm x 275mm  |  |  |  |
| 9    | 1   | Side panel 6       | 720mm x 600mm  |  |  |  |
| 10   | 1