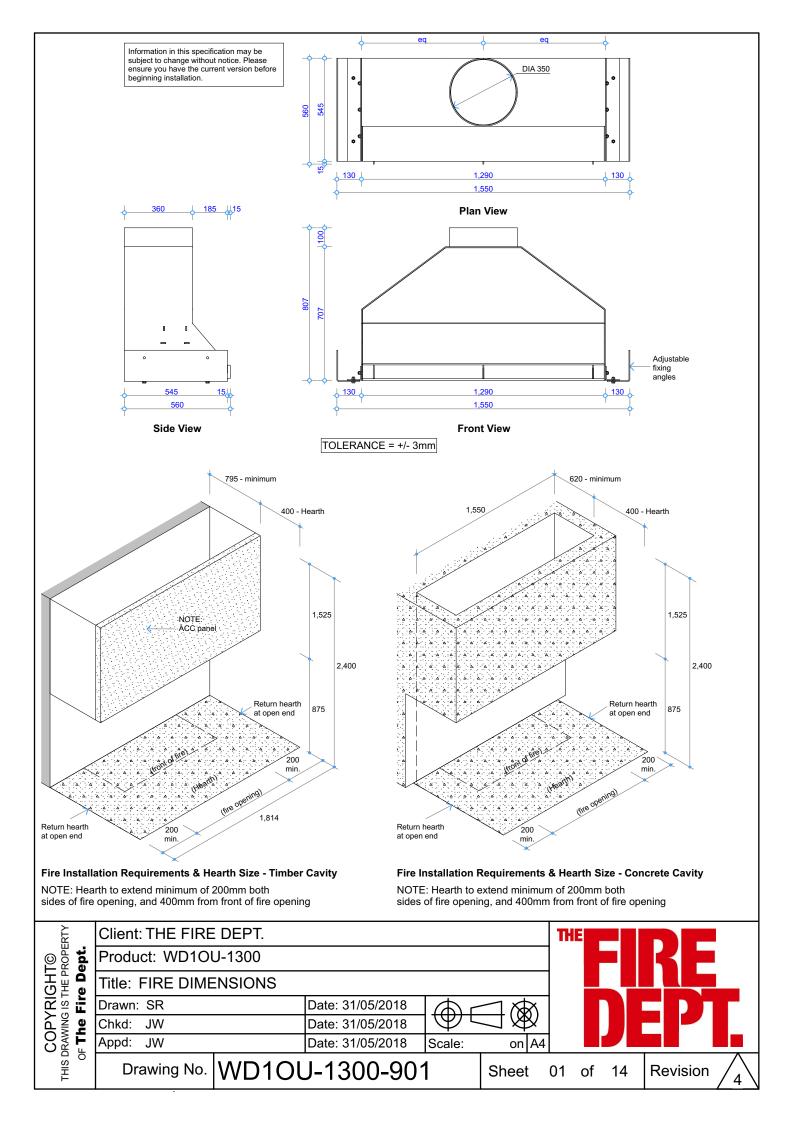

# WD1 – 1300 Open Front, Left & Right

## **Specifications**











| Celcrete | Panel | - Cuttina | Plan |
|----------|-------|-----------|------|

〔1

(2)

3

(4)

| ITEM | QTY | DESCRIPTION        | MEASUREMENT    |  |  |  |
|------|-----|--------------------|----------------|--|--|--|
| 1    | 1   | Side panel 1       | 720mm x 275mm  |  |  |  |
| 2    | 1   | Side panel 2       | 720mm x 600mm  |  |  |  |
| 3    | 1   | Side panel 3       | 720mm x 325mm  |  |  |  |
| 4    | 1   | Side panel 4       | 100mm x 875mm  |  |  |  |
| 5    | 1   | Back panel 1       | 600mm x 2075mm |  |  |  |
| 6    | 1   | Back panel 2       | 600mm x 2075mm |  |  |  |
| 7    | 1   | Back panel 3       | 350mm x 2075mm |  |  |  |
| 8    | 1   | Side panel 5       | 720mm x 275mm  |  |  |  |
| 9    | 1   | Side panel 6       | 720mm x 600mm  |  |  |  |
| 10   | 1