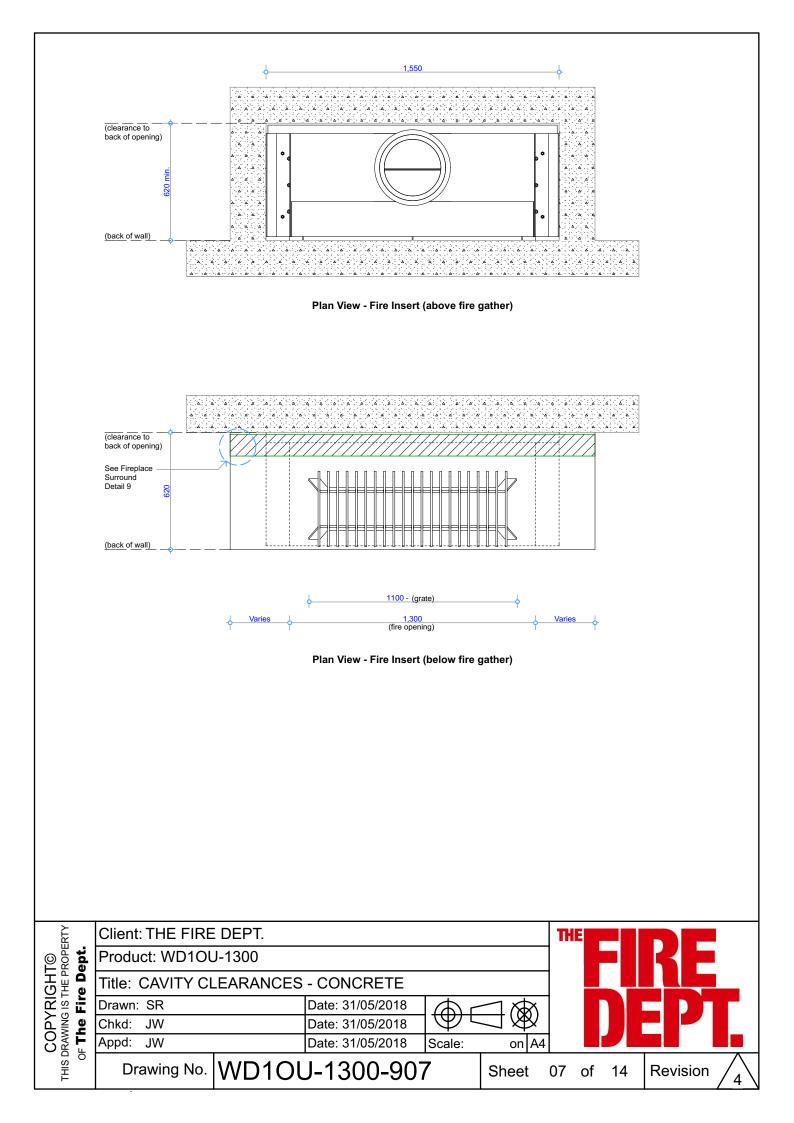

|       |          |   |  |
| Fir                              | Drawn: SR                                    |      | Date: 31/05/2018    | <u></u><br>М      |                | ]     |          |   |  |
| COPY<br>DRAWING<br>DF <b>The</b> | Chkd: JW                                     |      | Date: 31/05/2018    | ישן               | $\exists \Psi$ |       |          |   |  |
|                                  | Appd: JW                                     |      | Date: 31/05/2018    | 31/05/2018 Scale: |                |       |          |   |  |
| THIS DF                          | Drawing No.                                  | WD10 | D10U-1300-906 Sheet |                   | 06 c           | of 14 | Revision | 4 |  |

(12)

13

(14)

(15)

(16)

17

5

6

8

9

(10)

(11)

7









Detail 2 - Cross Section Fire Surround Opt. 3 Timber Cavity



Detail 3 - Cross Section Fire Surround Opt. 5 Timber Cavity



Detail 5 - Cross Section Fire Surround Opt. 9 Concrete Cavity





Detail 3 - Cross Section Fire Surround Opt. 6 Concrete Cavity



Detail 6 - Top of Fire to Combustible Mantel







WD10U-1300-912 Drawing No.

Sheet

14 Revision of

4

12





NOTE:

Flue components must be installed to AS/NZS2918:2001 requirements. All external penetration flashings must be installed in accordance with NZBC. Cavity airflow must be unobstructed from fire box to flue termination. 25mm clearance between flue and combustible materials. 75mm clearance between flue and wiring / plastic water pipes. Each flue joint must be sealed with a heat proof sealer. Each flue joint must ha