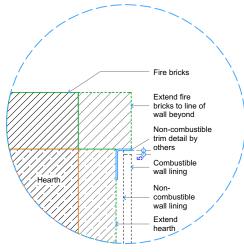

8

9

(10)

(11)

7

Detail 2 - Cross Section Fire Surround Opt. 3 Timber Cavity

Detail 3 - Cross Section Fire Surround Opt. 5 Timber Cavity

Detail 5 - Cross Section Fire Surround Opt. 9 Concrete Cavity