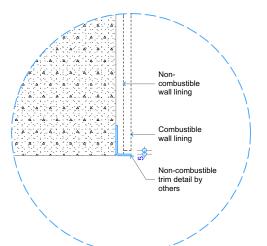

8

9

(10)

(11)

7

Detail 2 - Cross Section Fire Surround Opt. 3 Timber Cavity

Detail 3 - Cross Section Fire Surround Opt. 5 Timber Cavity

Detail 5 - Cross Section Fire Surround Opt. 9 Concrete Cavity