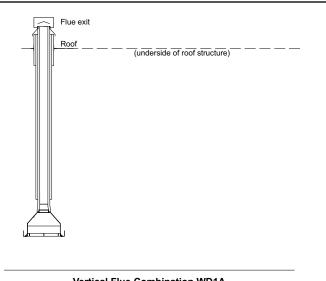

|   |  |
|                                  | Appd: JW                                     |      | Date: 31/05/2018    | 31/05/2018 Scale: |                |       |          |   |  |
| THIS DF                          | Drawing No.                                  | WD10 | D10U-1300-906 Sheet |                   | 06 c           | of 14 | Revision | 4 |  |

(12)

13

(14)

(15)

(16)

17

5

6

8

9

(10)

(11)

7









Detail 2 - Cross Section Fire Surround Opt. 3 Timber Cavity



Detail 3 - Cross Section Fire Surround Opt. 5 Timber Cavity



Detail 5 - Cross Section Fire Surround Opt. 9 Concrete Cavity





Detail 3 - Cross Section Fire Surround Opt. 6 Concrete Cavity



Detail 6 - Top of Fire to Combustible Mantel







WD10U-1300-912 Drawing No.

Sheet

14 Revision of

4

12





NOTE:

Flue components must be installed to AS/NZS2918:2001 requirements. All external penetration flashings must be installed in accordance with NZBC. Cavity airflow must be unobstructed from fire box to flue termination. 25mm clearance between flue and combustible materials. 75mm clearance between flue and wiring / plastic water pipes. Each flue joint must be sealed with a heat proof sealer. Each flue joint must have a minimum of 4 x Stainless Steel rivets. Flue to be adequately supported at 2m crs.



#### Vertical Flue Combination WD1B

#### NOTE:

Flue components must be installed to AS/NZS2918:2001 requirements. All external penetration flashing's must be installed in accordance with NZBC. Cavity airflow must be unobstructed from fire box to flue termination. 25mm clearance betwe