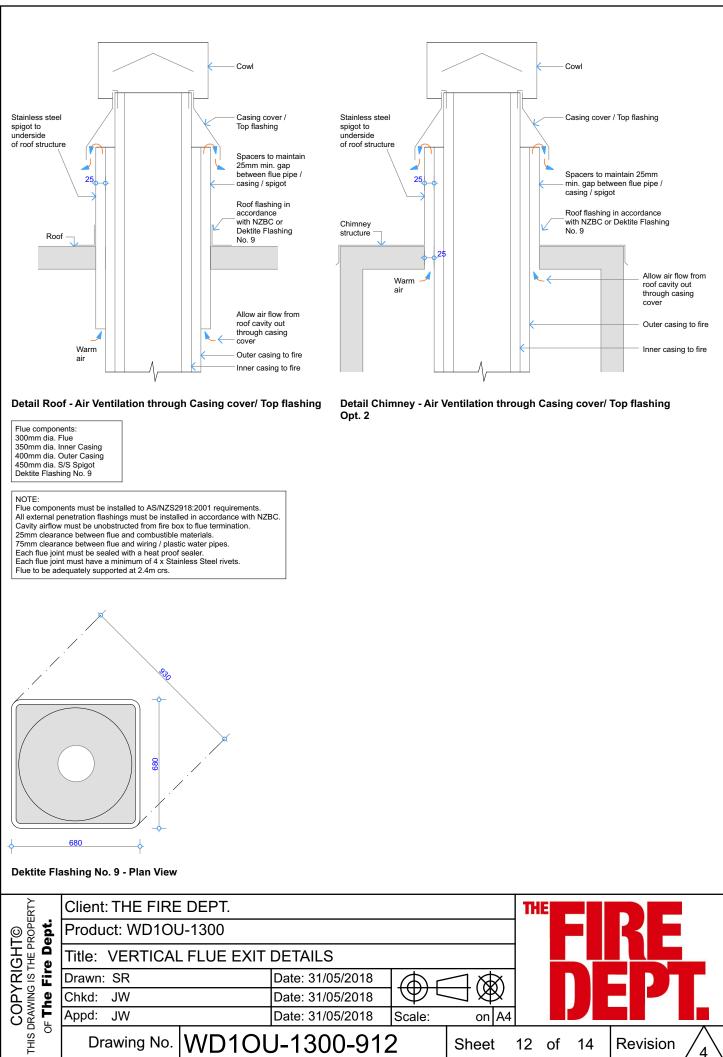

Flue components must be installed to AS/NZS2918:2001 requirements. All external penetration flashings must be installed in accordance with NZBC. Cavity airflow must be unobstructed from fire box to flue termination. 25mm clearance between flue and combustible materials. 75mm clearance between flue and wiring / plastic water pipes. Each flue joint must be sealed with a heat proof sealer. Each flue joint must have a minimum of 4 x Stainless Steel rivets. Flue to be adequately supported at 2m crs.