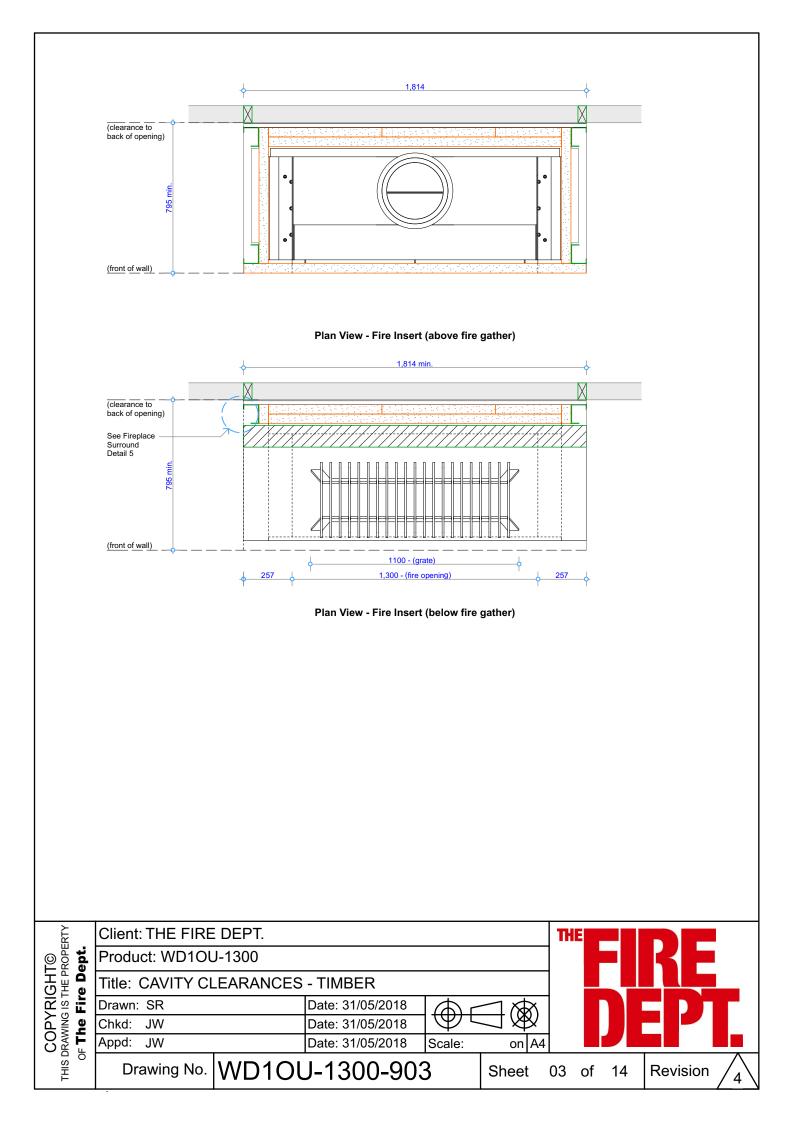

# WD1 – 1300 Open Front, Left & Right

## **Specifications**











| Celcrete | Panel | - Cuttina | Plan |
|----------|-------|-----------|------|

〔1

(2)

3

(4)

| ITEM | QTY | DESCRIPTION        | MEASUREMENT    |  |  |  |
|------|-----|--------------------|----------------|--|--|--|
| 1    | 1   | Side panel 1       | 720mm x 275mm  |  |  |  |
| 2    | 1   | Side panel 2       | 720mm x 600mm  |  |  |  |
| 3    | 1   | Side panel 3       | 720mm x 325mm  |  |  |  |
| 4    | 1   | Side panel 4       | 100mm x 875mm  |  |  |  |
| 5    | 1   | Back panel 1       | 600mm x 2075mm |  |  |  |
| 6    | 1   | Back panel 2       | 600mm x 2075mm |  |  |  |
| 7    | 1   | Back panel 3       | 350mm x 2075mm |  |  |  |
| 8    | 1   | Side panel 5       | 720mm x 275mm  |  |  |  |
| 9    | 1   | Side panel 6       | 720mm x 600mm  |  |  |  |
| 10   | 1   |