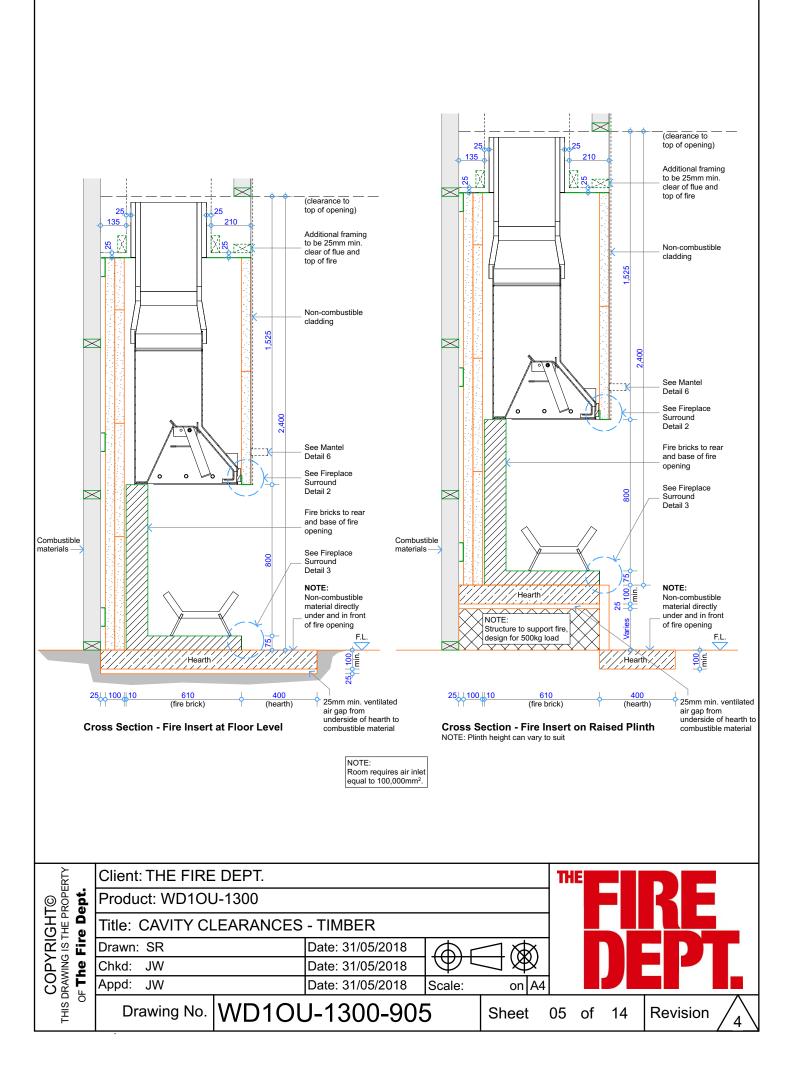

# WD1 – 1300 Open Front, Left & Right

## **Specifications**











| Celcrete | Panel | - Cuttina | Plan |
|----------|-------|-----------|------|

〔1

(2)

3

(4)

| ITEM | QTY | DESCRIPTION        | MEASUREMENT    |  |  |  |
|------|-----|--------------------|----------------|--|--|--|
| 1    | 1   | Side panel 1       | 720mm x 275mm  |  |  |  |
| 2    | 1   | Side panel 2       | 720mm x 600mm  |  |  |  |
| 3    | 1   | Side panel 3       | 720mm x 325mm  |  |  |  |
| 4    | 1   | Side panel 4       | 100mm x 875mm  |  |  |  |
| 5    | 1   | Back panel 1       | 600mm x 2075mm |  |  |  |
| 6    | 1   | Back panel 2       | 600mm x 2075mm |  |  |  |
| 7    | 1   | Back panel 3       | 350mm x 2075mm |  |  |  |
| 8    | 1   | Side panel 5       | 720mm x 275mm  |  |  |  |
| 9    | 1   | Side panel 6       | 720mm x 600mm  |  |  |  |
| 10   | 1   | Sid