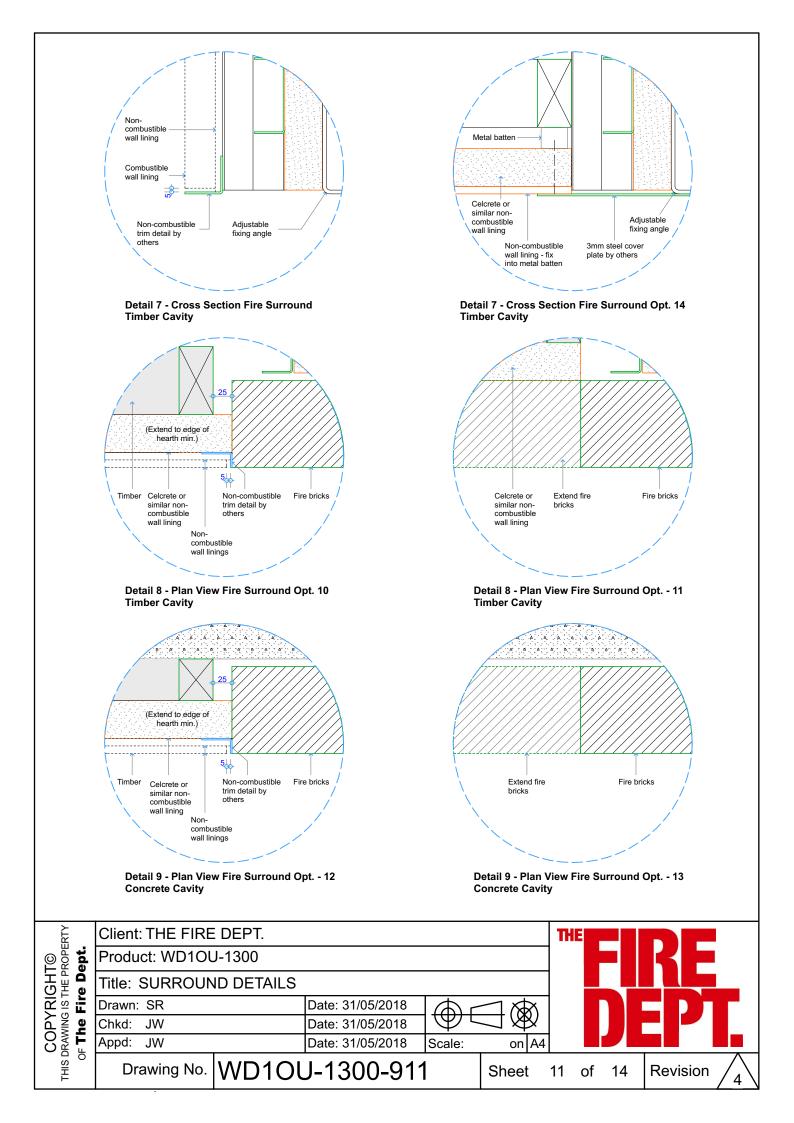

(12)

13

(14)

(15)

(16)

17

5

6

8

9

(10)

(11)

7

Detail 2 - Cross Section Fire Surround Opt. 3 Timber Cavity

Detail 3 - Cross Section Fire Surround Opt. 5 Timber Cavity

Detail 5 - Cross Section Fire Surround Opt. 9 Concrete Cavity