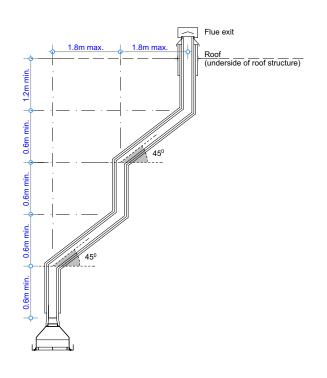

tible materials. 75mm clearance between flue and wiring / plastic water pipes. Each flue joint must be sealed with a heat proof sealer. Each flue joint must have a minimum of 4 x Stainless Steel rivets. Flue to be adequately supported at 2m crs.



#### Vertical Flue Combination WD1B

#### NOTE:

Flue components must be installed to AS/NZS2918:2001 requirements. All external penetration flashing's must be installed in accordance with NZBC. Cavity airflow must be unobstructed from fire box to flue termination. 25mm clearance between flue and combustible materials. 75mm clearance between flue and wiring / plastic water pipes. Each flue joint must be sealed with a heat proof sealer. Each flue joint must have a minimum of 4 x Stainless Steel rivets. Flue to be adequately supported at 2m crs.



#### Vertical Flue Combination WD1C

### NOTE:

Flue components must be installed to AS/NZS2918:2001 requirements. All external penetration flashings must be installed in accordance with NZBC. Cavity airflow must be unobstructed from fire box to flue termination. 25mm clearance between flue and combustible materials. 75mm clearance between flue and wiring / plastic water pipes. Each flue joint must be sealed with a heat proof sealer. Each flue joint must have a minimum of 4 x Stainless Steel rivets. Flue to be adequately supported at 2m crs.