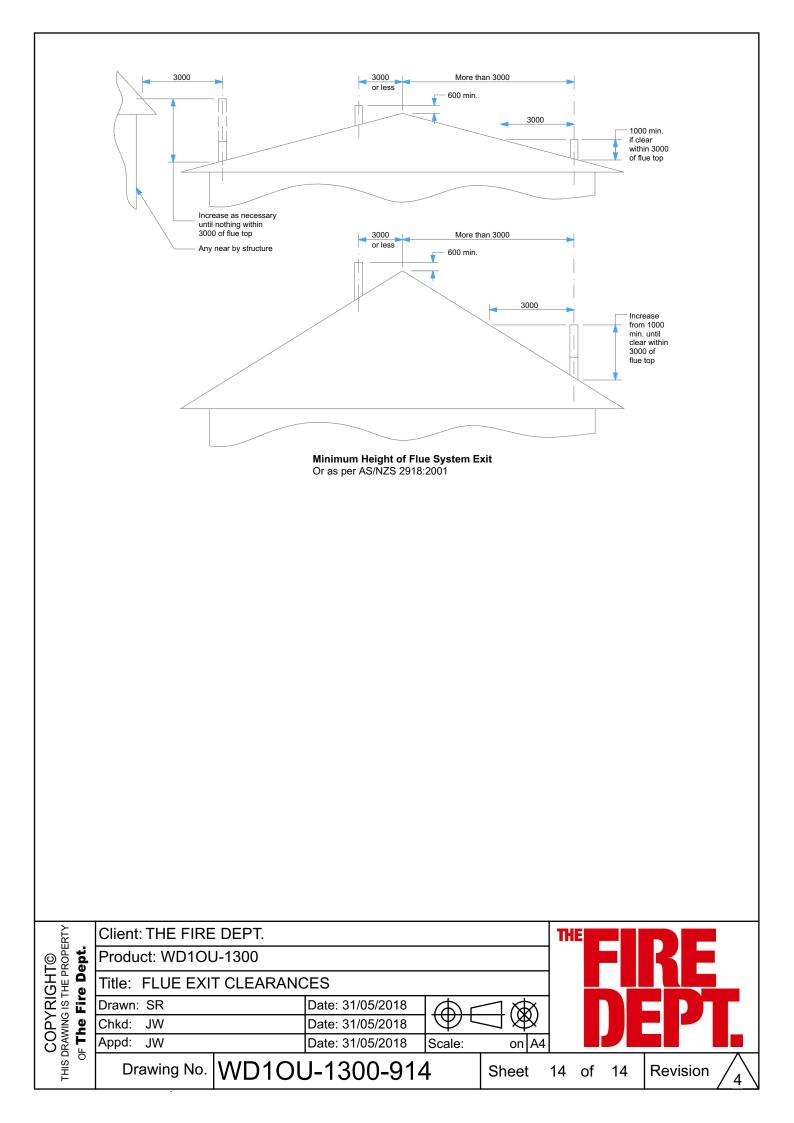

Detail 3 - Cross Section Fire Surround Opt. 6 Concrete Cavity

Detail 6 - Top of Fire to Combustible Mantel

WD10U-1300-912 Drawing No.

Sheet

14 Revision of

4

12

NOTE: