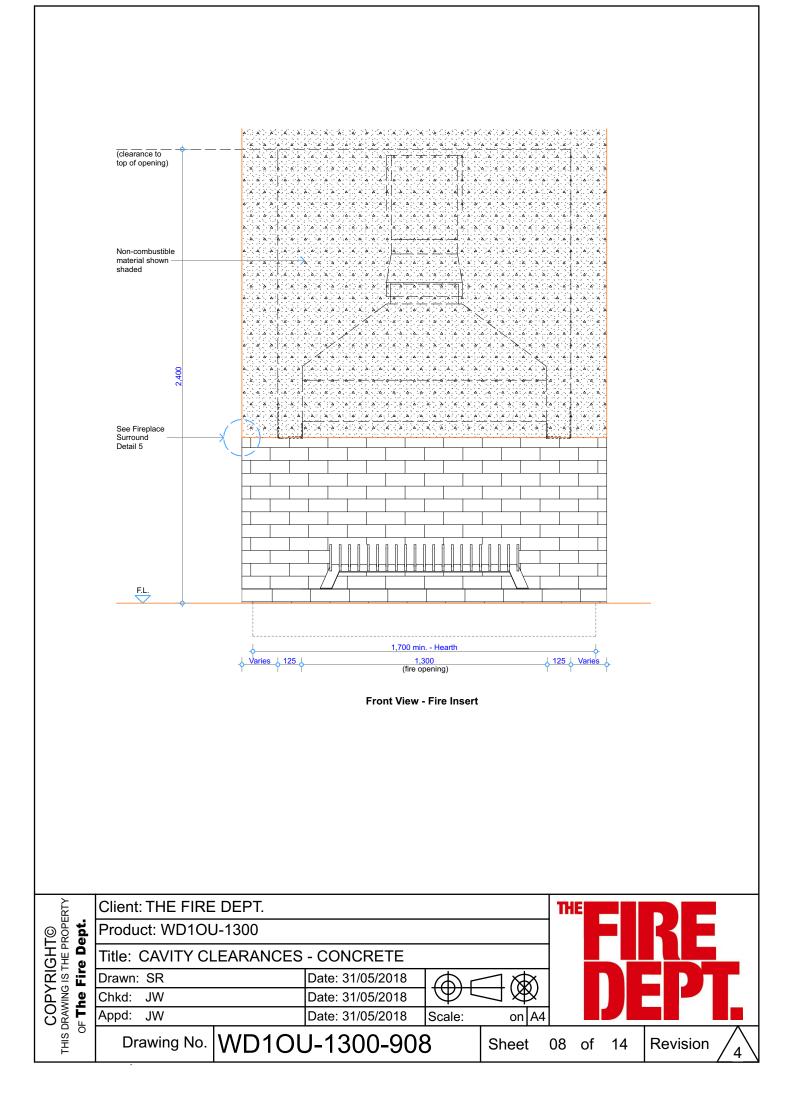

|       |          |   |  |
| Fir                              | Drawn: SR                                    |      | Date: 31/05/2018    | <u></u><br>М      |                | ]     |          |   |  |
| COPY<br>DRAWING<br>DF <b>The</b> | Chkd: JW                                     |      | Date: 31/05/2018    | ישן               | $\exists \Psi$ |       |          |   |  |
|                                  | Appd: JW                                     |      | Date: 31/05/2018    | 31/05/2018 Scale: |                |       |          |   |  |
| THIS DF                          | Drawing No.                                  | WD10 | D10U-1300-906 Sheet |                   | 06 c           | of 14 | Revision | 4 |  |

(12)

13

(14)

(15)

(16)

17

5

6

8

9

(10)

(11)

7









Detail 2 - Cross Section Fire Surround Opt. 3 Timber Cavity



Detail 3 - Cross Section Fire Surround Opt. 5 Timber Cavity



Detail 5 - Cross Section Fire Surround Opt. 9 Concrete Cavity





Detail 3 - Cross Section Fire Surround Opt. 6 Concrete Cavity



Detail 6 - Top of Fire to Combustible Mantel







WD10U-1300-912 Drawing No.

Sheet

14 Revision of

4

12





NOTE:

Flue components must be installed to AS/NZS2918:2001 requirements. All external penetration flashings must be installed in accordance with NZBC. Cavity airflow must be unobstructed from fire box to flue termination. 25mm clearance between flue and combustible materials. 75mm clearance between flue and wiring / plastic water pipes. Each flue joint must be sealed with a heat proof sealer. Each flue joint must have