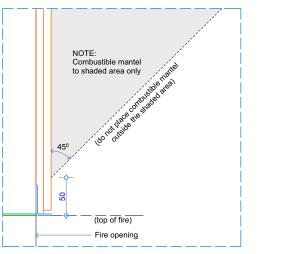

Detail 3 - Cross Section Fire Surround Opt. 6 Concrete Cavity

Detail 6 - Top of Fire to Combustible Mantel

WD10U-1300-912 Drawing No.

Sheet

14 Revision of

4

12

NOTE: