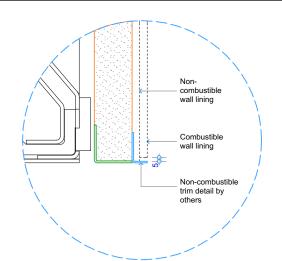

8

9

(10)

(11)

7

Detail 2 - Cross Section Fire Surround Opt. 3 Timber Cavity

Detail 3 - Cross Section Fire Surround Opt. 5 Timber Cavity

Detail 5 - Cross Section Fire Surround Opt. 9 Concrete Cavity