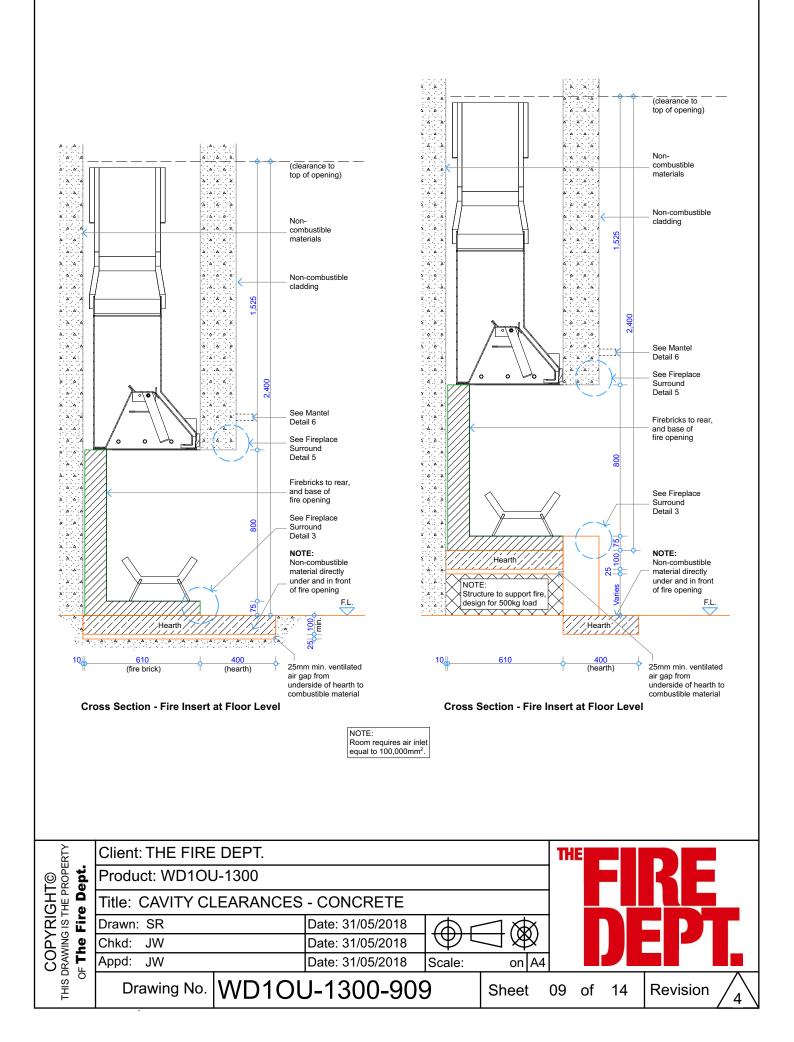

|       |          |   |  |
| Fir                              | Drawn: SR                                    |      | Date: 31/05/2018    | <u></u><br>М      |                | ]     |          |   |  |
| COPY<br>DRAWING<br>DF <b>The</b> | Chkd: JW                                     |      | Date: 31/05/2018    | ישן               | $\exists \Psi$ |       |          |   |  |
|                                  | Appd: JW                                     |      | Date: 31/05/2018    | 31/05/2018 Scale: |                |       |          |   |  |
| THIS DF                          | Drawing No.                                  | WD10 | D10U-1300-906 Sheet |                   | 06 c           | of 14 | Revision | 4 |  |

(12)

13

(14)

(15)

(16)

17

5

6

8

9

(10)

(11)

7









Detail 2 - Cross Section Fire Surround Opt. 3 Timber Cavity



Detail 3 - Cross Section Fire Surround Opt. 5 Timber Cavity



Detail 5 - Cross Section Fire Surround Opt. 9 Concrete Cavity





Detail 3 - Cross Section Fire Surround Opt. 6 Concrete Cavity



Detail 6 - Top of Fire to Combustible Mantel







WD10U-1300-912 Drawing No.

Sheet

14 Revision of

4

12





NOTE:

Flue components must be installed to AS/NZS2918:2001 requirements. All external penetration flashings must be installed in accordance with NZBC. Cavity airflow must be unobstructed from fire box to flue termination. 25mm clearance between flue and combustible materials. 75mm clearance between flue and wiring / plastic water pipes. Each flue joint must be sealed with a heat proof sealer. Each flue joint must have a