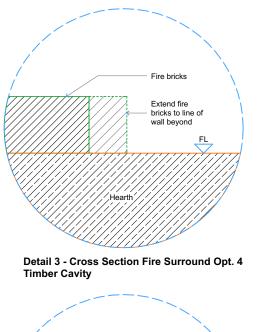

8

9

(10)

(11)

7

Detail 2 - Cross Section Fire Surround Opt. 3 Timber Cavity

Detail 3 - Cross Section Fire Surround Opt. 5 Timber Cavity

Detail 5 - Cross Section Fire Surround Opt. 9 Concrete Cavity