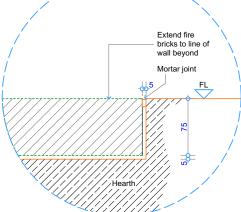

Detail 3 - Cross Section Fire Surround Opt. 6 Concrete Cavity

Detail 6 - Top of Fire to Combustible Mantel

WD10U-1300-912 Drawing No.

Sheet

14 Revision of

4

12

NOTE: