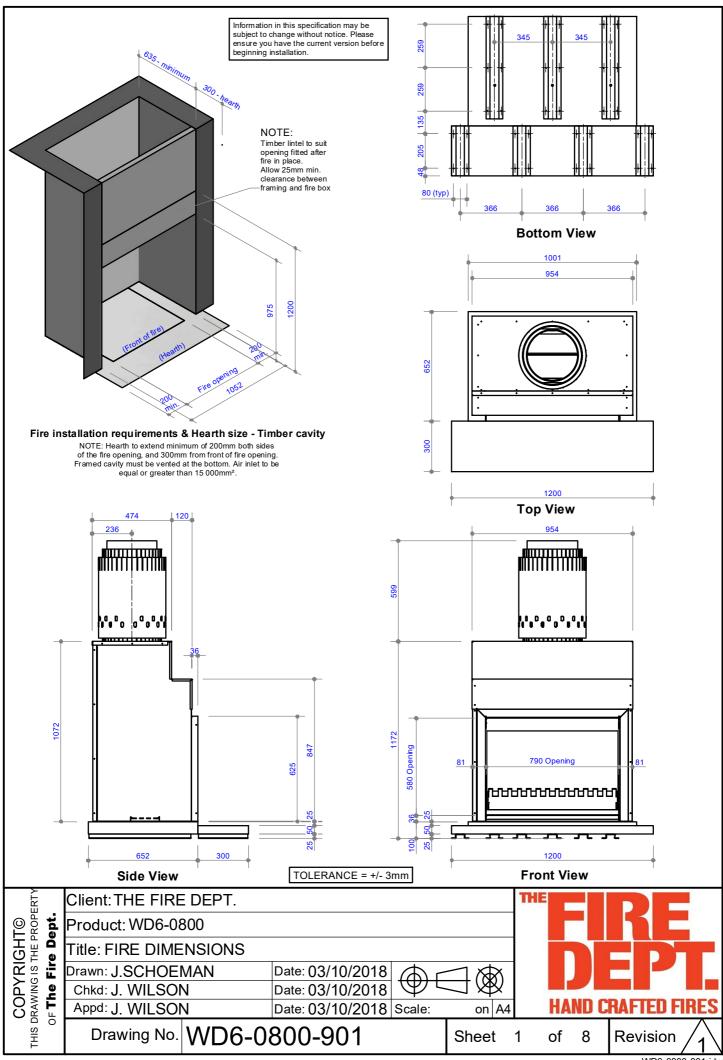

## WD6-800

## **Specifications**









## ACC panel - Cutting plan

| ITEM | QTY | DESCRIPTION                                           | MEASUREMENT           |
|------|-----|-------------------------------------------------------|-----------------------|
| 1    | 1   | Hearth AAC panel                                      | 300mm x 1200mm x 50mm |
| 2    | 1   | Firebox base AAC panel (Fireplace flush with floor)   | 651mm x 1001mm x 75mm |
| 2    | 1   | Firebox base AAC panel (Fireplace raised above floor) | 615mm x 1001mm x 75mm |

| ~                                      |                          |                         |                   |            |                      |
|----------------------------------------|--------------------------|-------------------------|-------------------|------------|-------