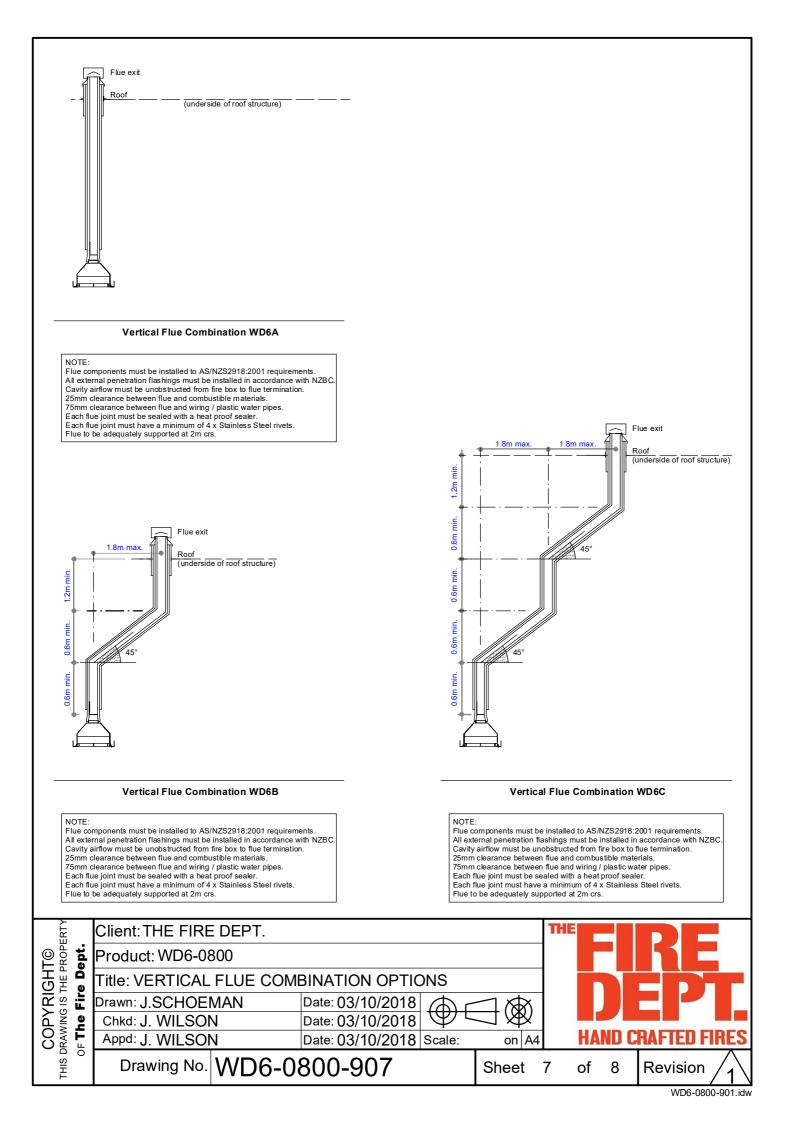

|
|                                        | Title: AAC PANEL CUTTING | ,                       |                   |            |                      |
|                                        | Drawn: J.SCHOEMAN        | Date: 03/10/2018        | $\exists \otimes$ |            |                      |
|                                        | Chkd: J. WILSON          | Date: 03/10/2018        |                   |            |                      |
|                                        | Appd: J. WILSON          | Date: 03/10/2018 Scale: | on A4             | HAND (     | <b>CRAFTED FIRES</b> |
| THIS D                                 | Drawing No. WD6-0        | Sheet 4                 | of 8              | Revision 1 |                      |



WD6-0800-901.idw