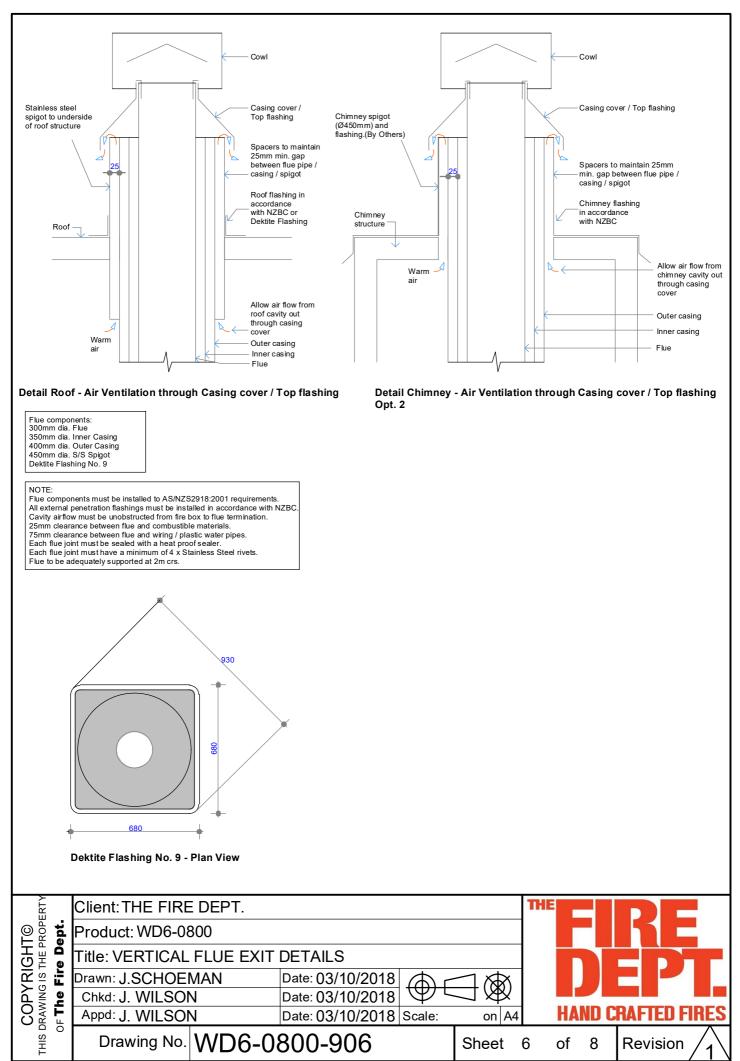

|
|                                        | Title: AAC PANEL CUTTING | ,                       |                   |            |                      |
|                                        | Drawn: J.SCHOEMAN        | Date: 03/10/2018        | $\exists \otimes$ |            |                      |
|                                        | Chkd: J. WILSON          | Date: 03/10/2018        |                   |            |                      |
|                                        | Appd: J. WILSON          | Date: 03/10/2018 Scale: | on A4             | HAND (     | <b>CRAFTED FIRES</b> |
| THIS D                                 | Drawing No. WD6-0        | Sheet 4                 | of 8              | Revision 1 |                      |



WD6-0800-901.idw