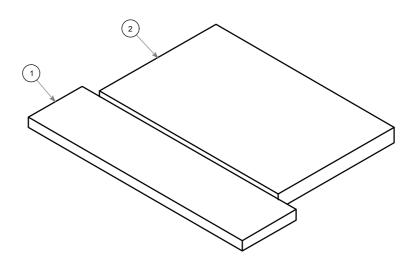

## ACC panel - Cutting plan

| ITEM | QTY | DESCRIPTION                                           | MEASUREMENT           |
|------|-----|-------------------------------------------------------|-----------------------|
| 1    | 1   | Hearth AAC panel                                      | 300mm x 1200mm x 50mm |
| 2    | 1   | Firebox base AAC panel (Fireplace flush with floor)   | 651mm x 1001mm x 75mm |
| 2    | 1   | Firebox base AAC panel (Fireplace raised above floor) | 615mm x 1001mm x 75mm |

| ~                                      |                          |                         |                   |            |                      |
|----------------------------------------|--------------------------|-------------------------|-------------------|------------|----------------------|
| IGHT©<br>THE PROPEI<br><b>re Dept.</b> | Client: THE FIRE DEPT.   | TH                      |                   |            |                      |
|                                        | Product: WD6-0800        |                         |                   |            |                      |
|                                        | Title: AAC PANEL CUTTING | ,                       |                   |            |                      |
|                                        | Drawn: J.SCHOEMAN        | Date: 03/10/2018        | $\exists \otimes$ |            |                      |
|                                        | Chkd: J. WILSON          | Date: 03/10/2018        |                   |            |                      |
|                                        | Appd: J. WILSON          | Date: 03/10/2018 Scale: | on A4             | HAND (     | <b>CRAFTED FIRES</b> |
| THIS D                                 | Drawing No. WD6-0        | Sheet 4                 | of 8              | Revision 1 |                      |