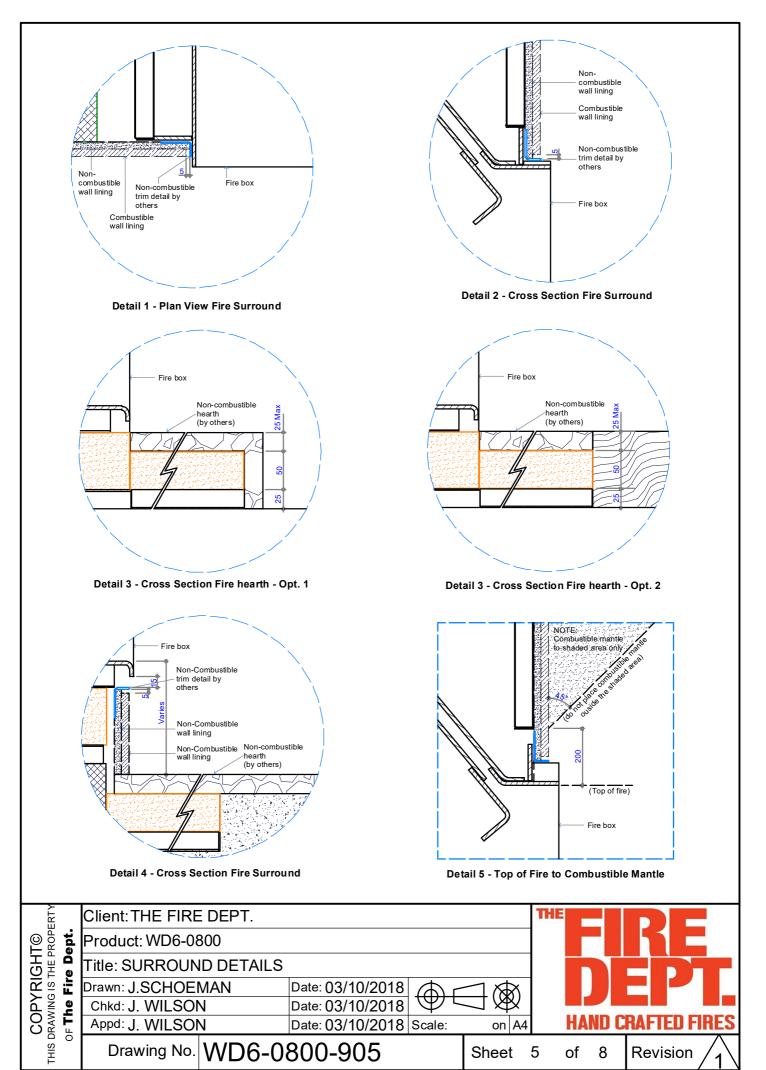

|            |                      |
|                                        | Title: AAC PANEL CUTTING | ,                       |                   |            |                      |
|                                        | Drawn: J.SCHOEMAN        | Date: 03/10/2018        | $\exists \otimes$ |            |                      |
|                                        | Chkd: J. WILSON          | Date: 03/10/2018        |                   |            |                      |
|                                        | Appd: J. WILSON          | Date: 03/10/2018 Scale: | on A4             | HAND (     | <b>CRAFTED FIRES</b> |
| THIS D                                 | Drawing No. WD6-0        | Sheet 4                 | of 8              | Revision 1 |                      |



WD6-0800-901.idw