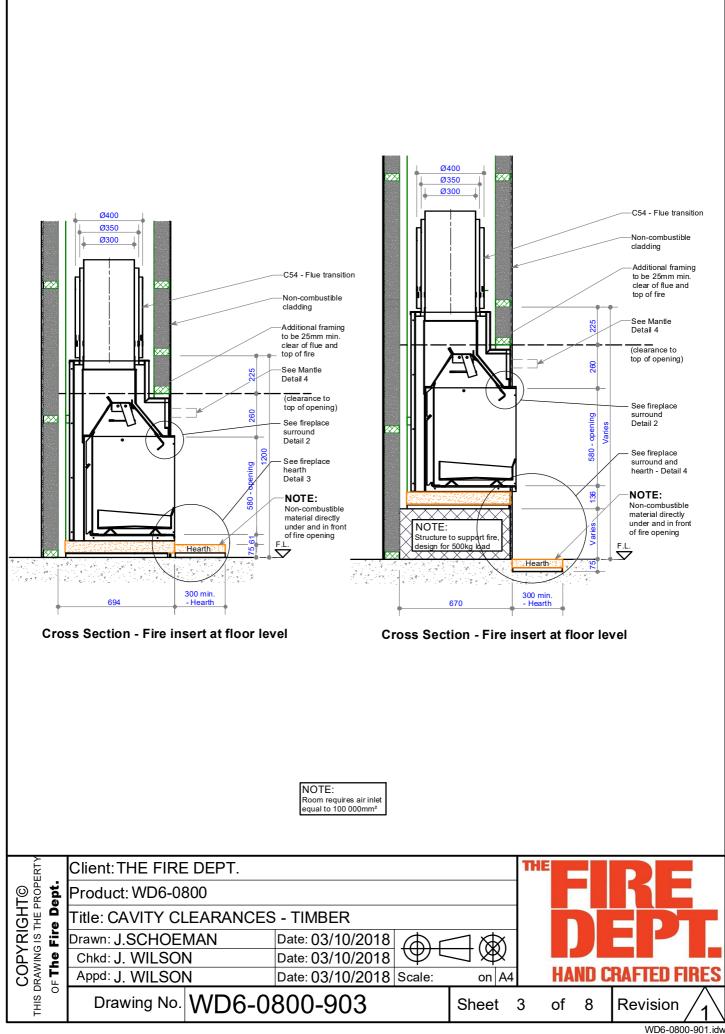

## WD6-800

## **Specifications**









## ACC panel - Cutting plan

| ITEM | QTY | DESCRIPTION                                           | MEASUREMENT           |
|------|-----|-------------------------------------------------------|-----------------------|
| 1    | 1   | Hearth AAC panel                                      | 300mm x 1200mm x 50mm |
| 2    | 1   | Firebox base AAC panel (Fireplace flush with floor)   | 651mm x 1001mm x 75mm |
| 2    | 1   | Firebox base AAC panel (Fireplace raised above floor) | 615mm x 1001mm x 75mm |

| ~                                      |                          |                         |                   |            |                      |
|----------------------------------------|--------------------------|-------------------------|-------------------|------------|-----------