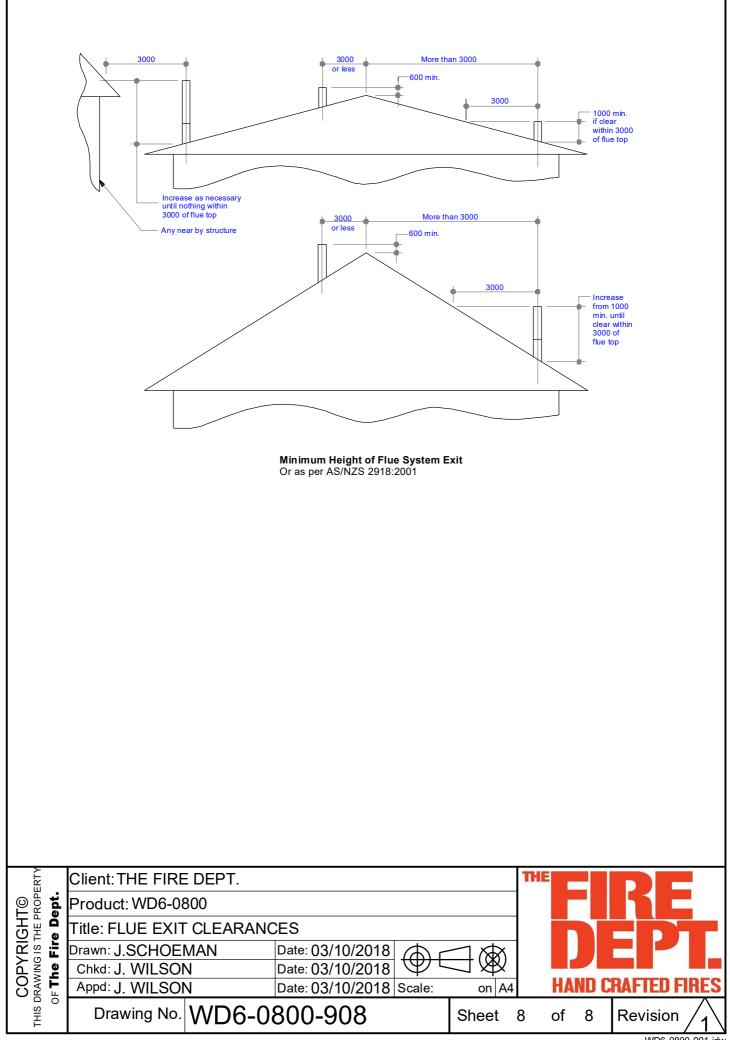

|
|                                        | Title: AAC PANEL CUTTING | ,                       |                   |            |                      |
|                                        | Drawn: J.SCHOEMAN        | Date: 03/10/2018        | $\exists \otimes$ |            |                      |
|                                        | Chkd: J. WILSON          | Date: 03/10/2018        |                   |            |                      |
|                                        | Appd: J. WILSON          | Date: 03/10/2018 Scale: | on A4             | HAND (     | <b>CRAFTED FIRES</b> |
| THIS D                                 | Drawing No. WD6-0        | Sheet 4                 | of 8              | Revision 1 |                      |



WD6-0800-901.idw