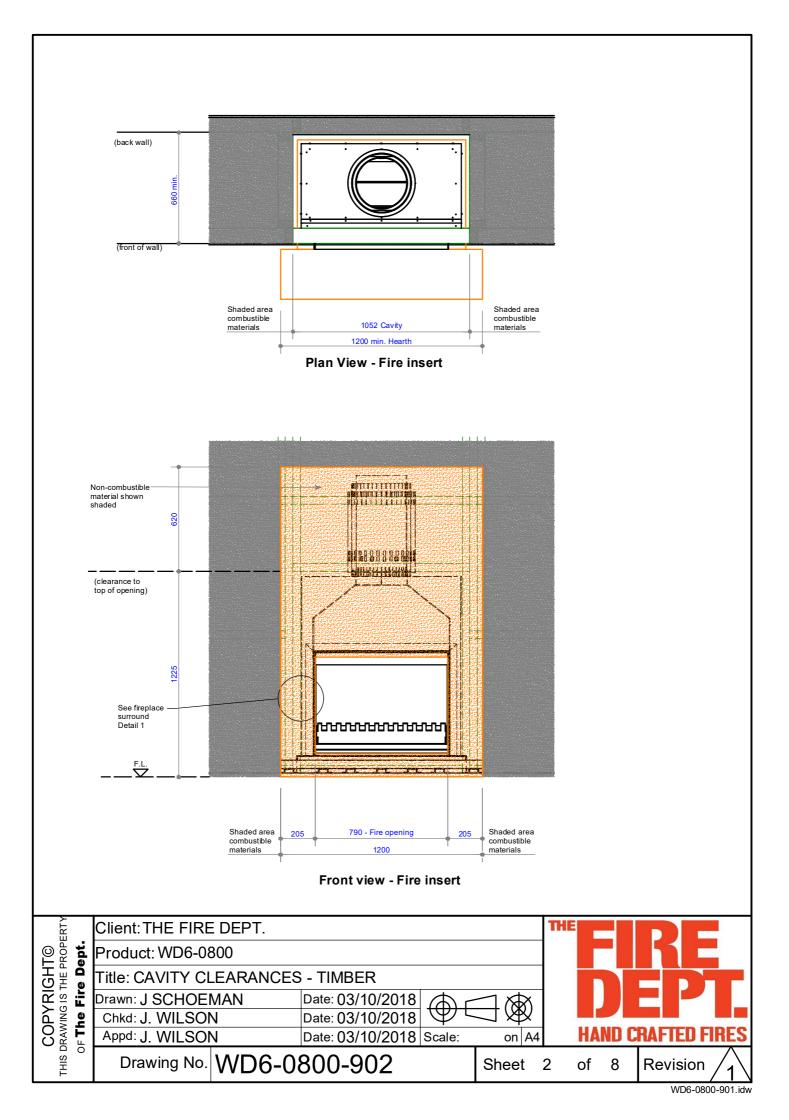

## WD6-800

## **Specifications**









## ACC panel - Cutting plan

| ITEM | QTY | DESCRIPTION                                           | MEASUREMENT           |
|------|-----|-------------------------------------------------------|-----------------------|
| 1    | 1   | Hearth AAC panel                                      | 300mm x 1200mm x 50mm |
| 2    | 1   | Firebox base AAC panel (Fireplace flush with floor)   | 651mm x 1001mm x 75mm |
| 2    | 1   | Firebox base AAC panel (Fireplace raised above floor) | 615mm x 1001mm x 75mm |

| ~                                      |                          |                         |                   |            |                      |
|----------------------------------------|--------------------------|-------------------------|-------------------|------------|---------