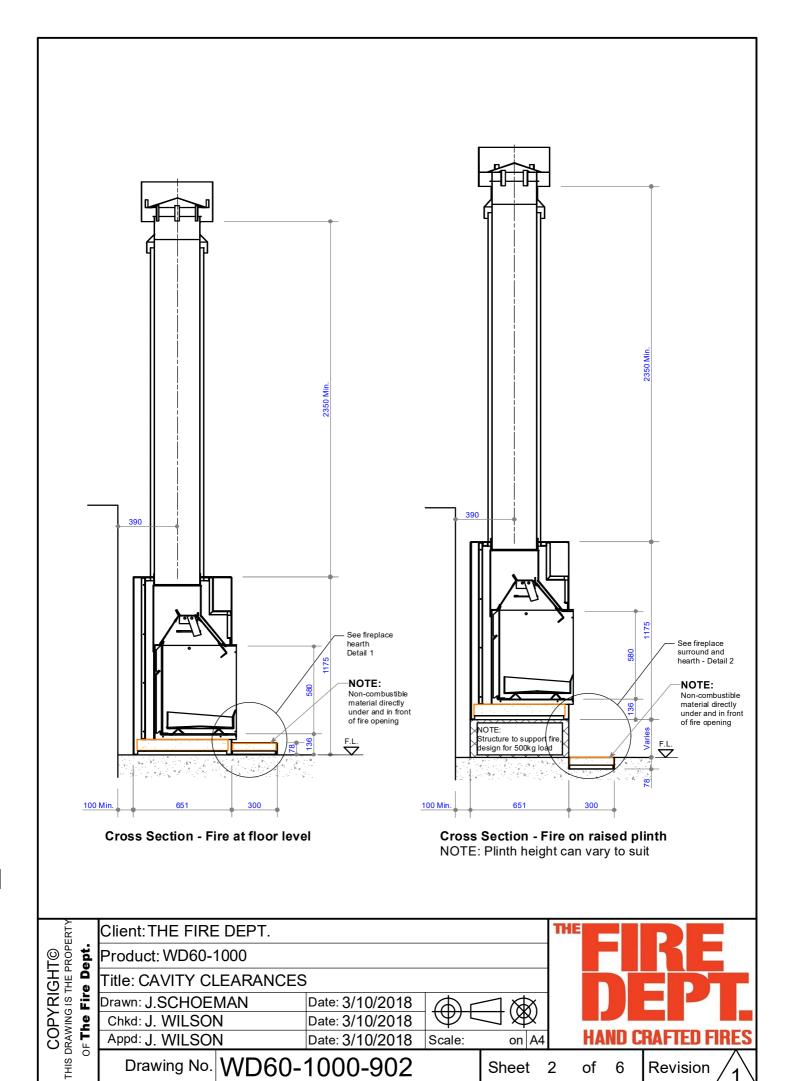

## **WD60**

**Specifications** 





WD60-1000-901.idw



## ACC panel - Cutting plan

| ITEM | QTY | DESCRIPTION            | MEASUREMENT           |
|------|-----|------------------------|-----------------------|
| 1    | 1   | Firebox base AAC panel | 600mm x 950mm x 75mm  |
| 2    | 1   | Hearth AAC panel       | 300mm x 1200mm x 50mm |

COPYRIGHT©
THIS DRAWING IS THE PROPERTY Client: THE FIRE DEPT. OF The Fire Dept. Product: WD60-1000 Title: AAC PANEL CUTTING PLAN Date: 3/10/2018 Drawn: J.SCHOEMAN Chkd: J. WILSON Date: 3/10/2018 Appd: J. WILSON Date: 3/10/2018 on A4 Scale: Drawing No. WD60-1000-903 Sheet 3 of 6 Revision



Detail 1 - Cross Section Fire hearth - Opt. 1



Detail 1 - Cross Section Fire hearth - Opt. 2



**Detail 4 - Cross Section Fire Surround** 

COPYRIGHT©
THIS DRAWING IS THE PROPERTY Client: THE FIRE