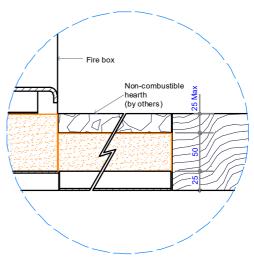

Detail 1 - Cross Section Fire hearth - Opt. 1

Detail 1 - Cross Section Fire hearth - Opt. 2

**Detail 4 - Cross Section Fire Surround** 

COPYRIGHT©
THIS DRAWING IS THE PROPERTY Client: THE FIRE DEPT. OF The Fire Dept. Product: WD60-1000 Title: SURROUND DETAILS Drawn: J.SCHOEMAN Date: 3/10/2018 Date: 3/10/2018 Chkd: J. WILSON Appd: J. WILSON Date: 3/10/2018 Scale: on A4 Drawing No. WD60-1000-904 Sheet 4 Revision of 6