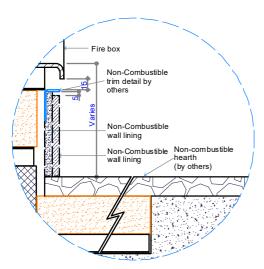

Detail 1 - Cross Section Fire hearth - Opt. 1

Detail 1 - Cross Section Fire hearth - Opt. 2

**Detail 4 - Cross Section Fire Surround** 

COPYRIGHT©
THIS DRAWING IS THE PROPERTY Client: THE FIRE DEPT. OF The Fire Dept. Product: WD60-1000 Title: SURROUND DETAILS Drawn: J.SCHOEMAN Date: 3/10/2018 Date: 3/10/2018 Chkd: J. WILSON Appd: J. WILSON Date: 3/10/2018 Scale: on A4 Drawing No. WD60-1000-904 Sheet 4 Revision of 6