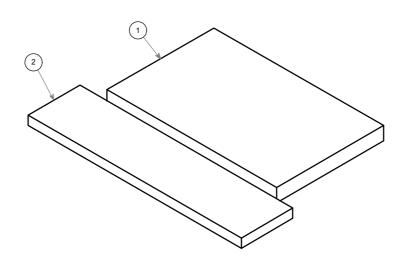

## ACC panel - Cutting plan

| ITEM | QTY | DESCRIPTION            | MEASUREMENT           |
|------|-----|------------------------|-----------------------|
| 1    | 1   | Firebox base AAC panel | 600mm x 950mm x 75mm  |
| 2    | 1   | Hearth AAC panel       | 300mm x 1200mm x 50mm |

COPYRIGHT©
THIS DRAWING IS THE PROPERTY Client: THE FIRE DEPT. OF The Fire Dept. Product: WD60-1000 Title: AAC PANEL CUTTING PLAN Date: 3/10/2018 Drawn: J.SCHOEMAN Chkd: J. WILSON Date: 3/10/2018 Appd: J. WILSON Date: 3/10/2018 on A4 Scale: Drawing No. WD60-1000-903 Sheet 3 of 6 Revision