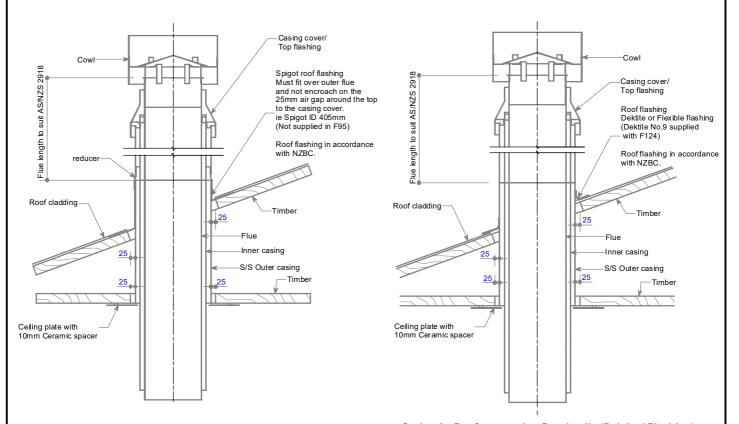

930

Dektite Flashing No. 9 - Plan View

Option 1 - Free standing fire flue detail -Air Ventilation through Casing cover / Top flashing

Option 2 - Roof penetration flue detail - (Spigot)
Air Ventilation through Casing cover / Top flashing

Option 3 - Roof penetration flue detail - (Dektite / Flashing)
Air Ventilation through Casing cover / Top flashing

of

6

Flue components: 300mm dia. Flue 350mm dia. Inner casing 400mm dia. S/S Outer casing 410mm dia ID to 395mm dia OD reducer