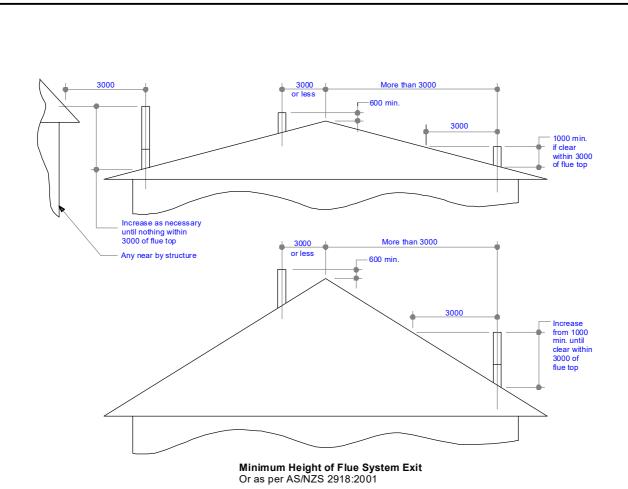

Flue components must be installed to AS/NZS2918:2001 requirements.

All external penetration flashings must be installed in accordance with NZBC Cavity airflow must be unobstructed from fire box to flue termination.

25mm clearance between flue and combustible materials.

75mm clearance between flue and wiring / plastic water pipes.

Each flue joint must be sealed with a heat proof sealer.

Each flue joint must have a minimum of 4 x Stainless Steel rivets Flue to be adequately supported at 2m crs.

Revision

COPYRIGHT©
THIS DRAWING IS THE PROPERTY Client: THE FIRE DEPT. OF The Fire Dept. Product: WD60-1000 Title: FLUE EXIT CLEARANCES Date: 3/10/2018 Drawn: J.SCHOEMAN Date: 3/10/2018 Chkd: J. WILSON Date: 3/10/2018 Appd: J. WILSON Scale: on A4 Drawing No. WD60-1000-906 Sheet 6 of 6 Revision