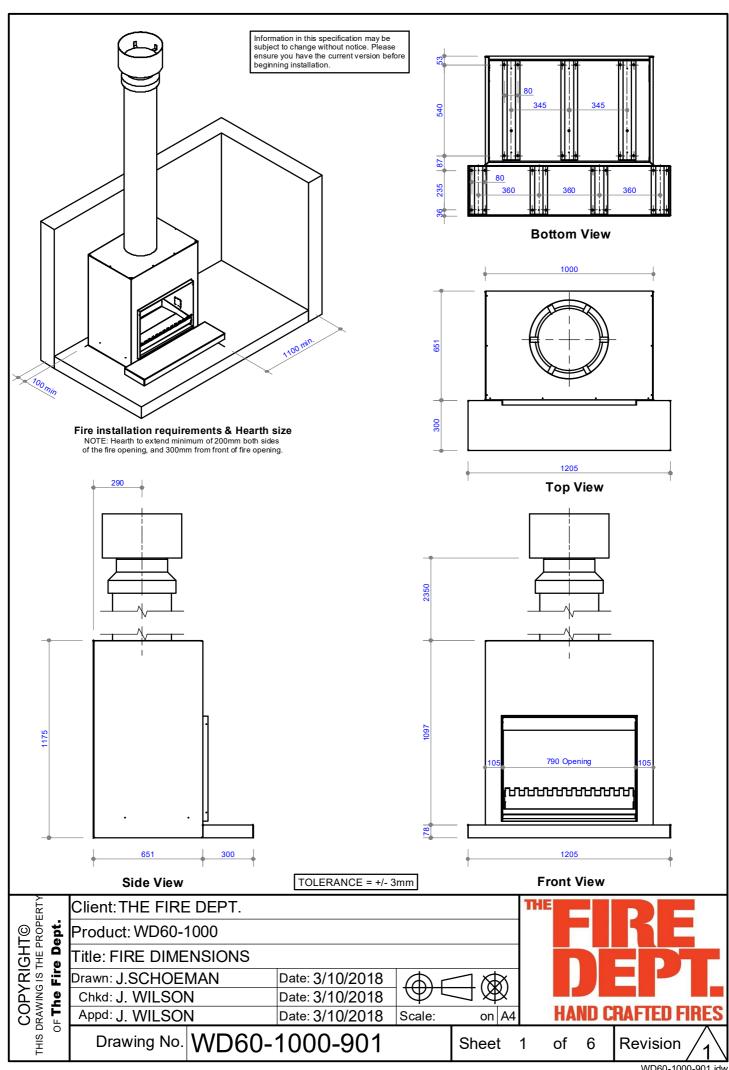

## **WD60**

**Specifications** 





WD60-1000-901.idw



## ACC panel - Cutting plan

| ITEM | QTY | DESCRIPTION            | MEASUREMENT           |
|------|-----|------------------------|-----------------------|
| 1    | 1   | Firebox base AAC panel | 600mm x 950mm x 75mm  |
| 2    | 1   | Hearth AAC panel       | 300mm x 1200mm x 50mm |

COPYRIGHT©
THIS DRAWING IS THE PROPERTY Client: THE FIRE DEPT. OF The Fire Dept. Product: WD60-1000 Title: AAC PANEL CUTTING PLAN Date: 3/10/2018 Drawn: J.SCHOEMAN Chkd: J. WILSON Date: 3/10/2018 Appd: J. WILSON Date: 3/10/2018 on A4 Scale: Drawing No. WD60-1000-903 Sheet 3 of 6 Revision



Detail 1 - Cross Section Fire hearth - Opt. 1



Detail 1 - Cross Section Fire hearth - Opt. 2



**Detail 4 - Cross Section Fire Surround** 

COPYRIGHT©
THIS DRAWING IS THE PROPERTY Client: THE FI