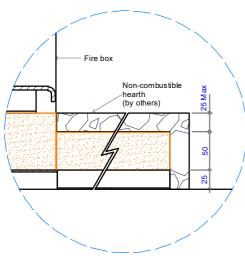

Detail 1 - Cross Section Fire hearth - Opt. 1

Detail 1 - Cross Section Fire hearth - Opt. 2

**Detail 4 - Cross Section Fire Surround** 

COPYRIGHT©
THIS DRAWING IS THE PROPERTY Client: THE FIRE DEPT. OF The Fire Dept. Product: WD60-1000 Title: SURROUND DETAILS Drawn: J.SCHOEMAN Date: 3/10/2018 Date: 3/10/2018 Chkd: J. WILSON Appd: J. WILSON Date: 3/10/2018 Scale: on A4 Drawing No. WD60-1000-904 Sheet 4 Revision of 6

25mm clearance between flue and combustible materials.

75mm clearance between flue and wiring / plastic water pipes.

Each flue joint must be sealed with a heat proof sealer.

Each flue joint must have a minimum of 4 x Stainless Steel rivets Flue to be adequately supported at 2m crs.