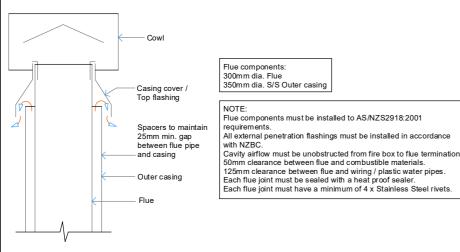

Option 3 - Roof penetration flue detail - (Dektite / Flashing)
Air Ventilation through Casing cover / Top flashing

of

6

Flue components: 300mm dia. Flue 350mm dia. Inner casing 400mm dia. S/S Outer casing 410mm dia ID to 395mm dia OD reducer

Flue components must be installed to AS/NZS2918:2001 requirements.

All external penetration flashings must be installed in accordance with NZBC Cavity airflow must be unobstructed from fire box to flue termination.

25mm clearance between flue and combustible materials.

75mm clearance between flue and wiring / plastic water pipes.

Each flue joint must be sealed with a heat proof sealer.

Each flue joint must have a minimum of 4 x Stainless Steel rivets Flue to be adequately supported at 2m crs.