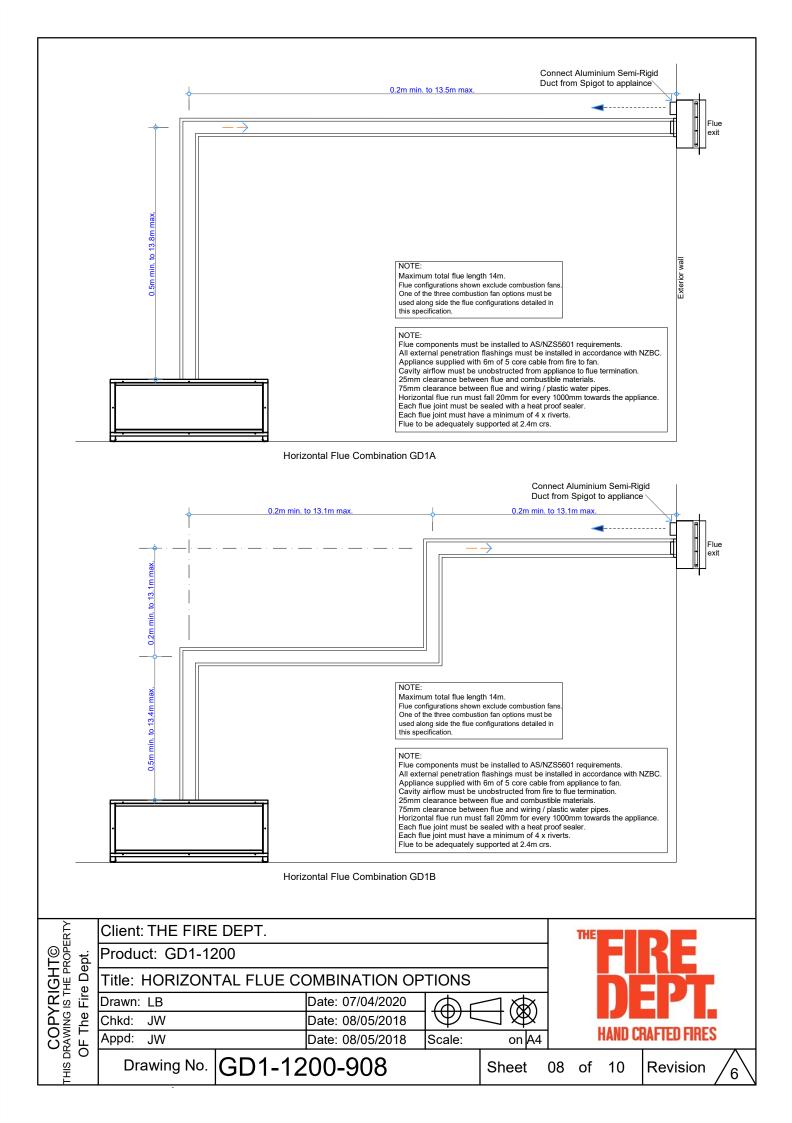

| Chkd: JW                |                          | Date: 08/05/2018 | $ \Psi^{L} $ |       |       |         |                    |   |  |
|                                                  | Appd: JW                |                          | Date: 08/05/2018 | Scale:       |       | 1     | HANU LI | IAND CRAFTED FIRES |   |  |
|                                                  | Drawing No.             | Drawing No. GD1-1200-903 |                  |              | Sheet | 03 of | f 10    | Revision           | 6 |  |









Detail - Combustion fan Option 3 In-Line Fan Side View NOTE: Requires access hatch for maintenance

Dektite Flashing No. 7 - Plan View



Detail - Combustion fan Option 3 In-Line Fan Front View NOTE: Requires access hatch for maintenance