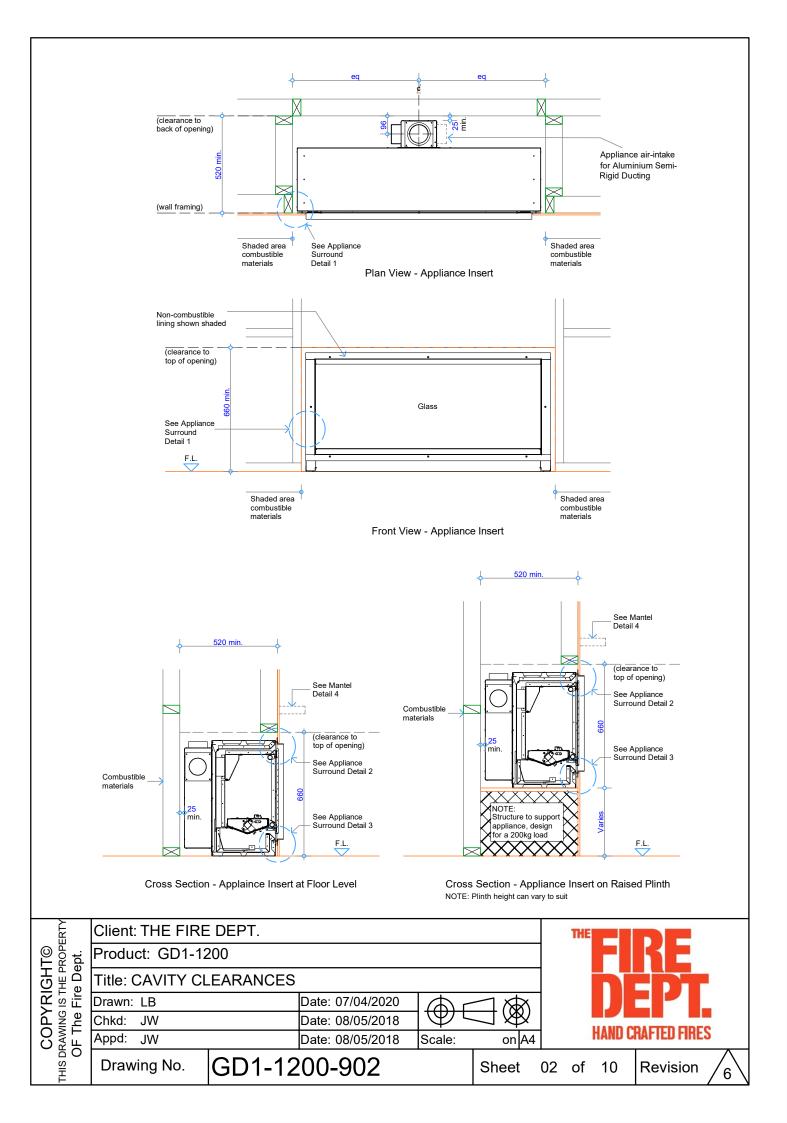

## GD1 | 1200 SPECIFICATIONS

Detail 1 - Plan View Appliance Surround

Detail 3 - Bottom of Appliance to Floor

Detail 2 - Top of Appliance to Combustible Materials

Detail 4 - Top of Appliance to Combustible Mantel