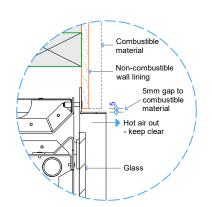

## GD1 | 1200 SPECIFICATIONS

Detail 1 - Plan View Appliance Surround

Detail 3 - Bottom of Appliance to Floor

Detail 2 - Top of Appliance to Combustible Materials

Detail 4 - Top of Appliance to Combustible Mantel