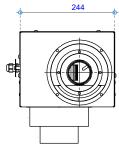

Detail - Combustion fan Option 3 In-Line Fan Side View NOTE: Requires access hatch for maintenance

Dektite Flashing No. 7 - Plan View

Detail - Combustion fan Option 3 In-Line Fan Front View NOTE: Requires access hatch for maintenance