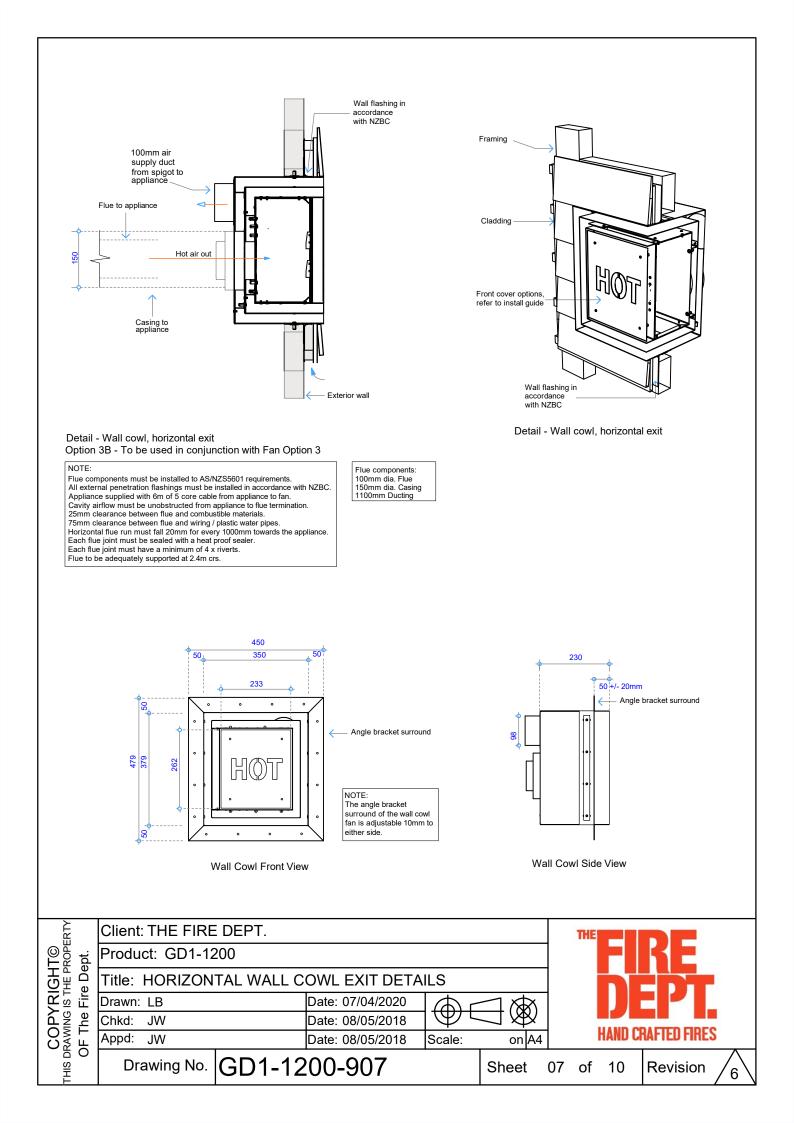

## GD1 | 1200 SPECIFICATIONS

Detail 1 - Plan View Appliance Surround

Detail 3 - Bottom of Appliance to Floor

Detail 2 - Top of Appliance to Combustible Materials

Detail 4 - Top of Appliance to Combustible Mantel