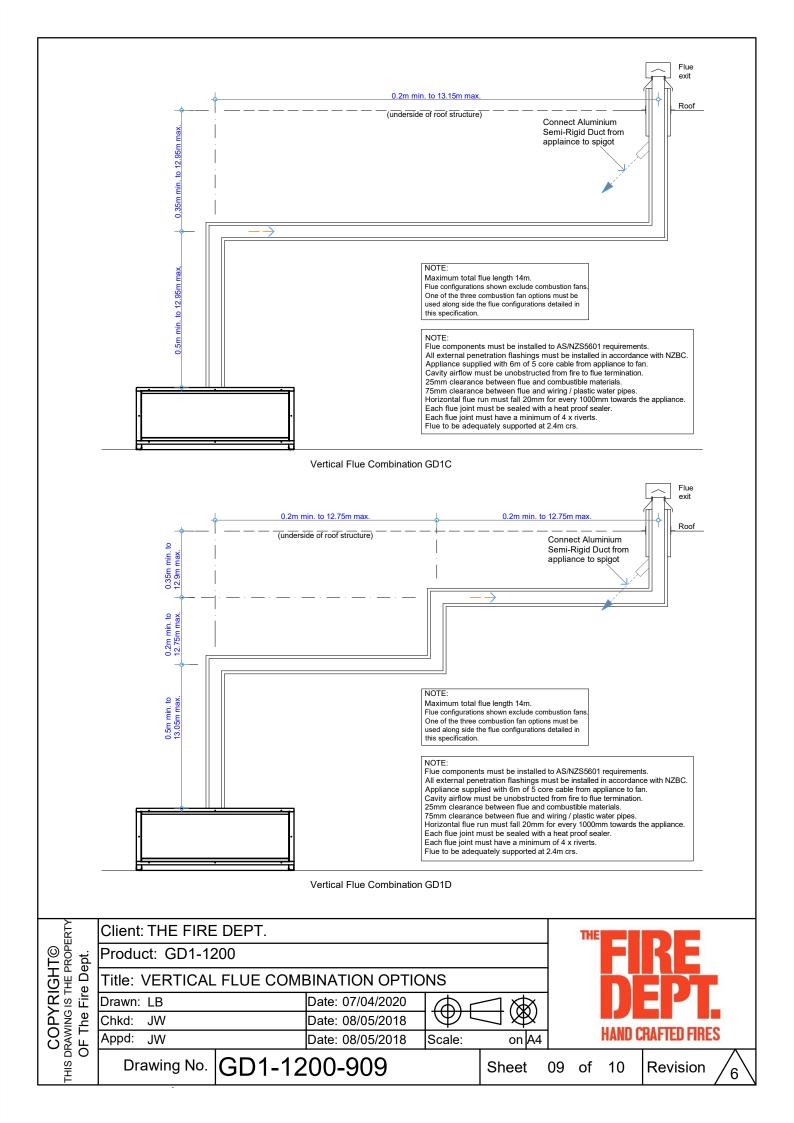

| Chkd: JW                |                          | Date: 08/05/2018 | $ \Psi^{L} $ |       |       |         |                    |   |  |
|                                                  | Appd: JW                |                          | Date: 08/05/2018 | Scale:       |       | 1     | HANU LI | IAND CRAFTED FIRES |   |  |
|                                                  | Drawing No.             | Drawing No. GD1-1200-903 |                  |              | Sheet | 03 of | f 10    | Revision           | 6 |  |









Detail - Combustion fan Option 3 In-Line Fan Side View NOTE: Requires access hatch for maintenance

Dektite Flashing No. 7 - Plan View



Detail - Combustion fan Option 3 In-Line Fan Front View NOTE: Requires access hatch for maintenance