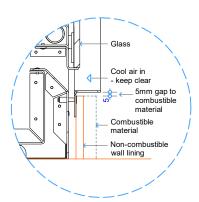

## GD1 | 1200 SPECIFICATIONS

Detail 1 - Plan View Appliance Surround

Detail 3 - Bottom of Appliance to Floor

Detail 2 - Top of Appliance to Combustible Materials

Detail 4 - Top of Appliance to Combustible Mantel