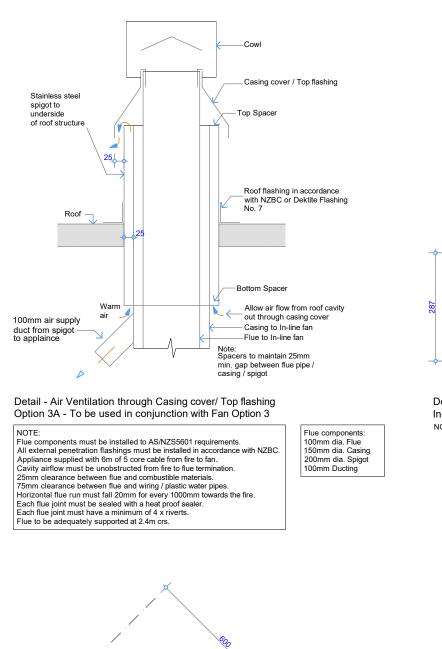

Detail - Combustion fan Option 3 In-Line Fan Side View NOTE: Requires access hatch for maintenance

Dektite Flashing No. 7 - Plan View

Detail - Combustion fan Option 3 In-Line Fan Front View NOTE: Requires access hatch for maintenance