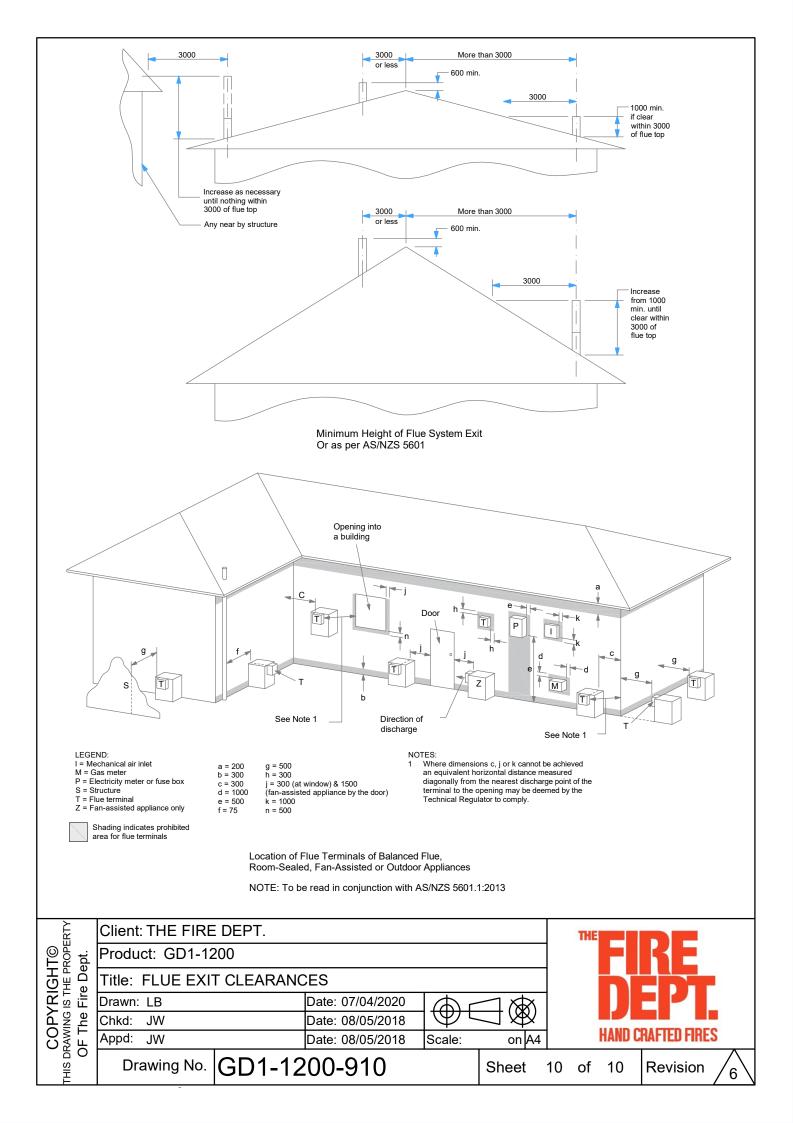

| Chkd: JW                |                          | Date: 08/05/2018 | $ \Psi^{L} $ |       |       |         |                    |   |  |
|                                                  | Appd: JW                |                          | Date: 08/05/2018 | Scale:       |       | 1     | HANU LI | IAND CRAFTED FIRES |   |  |
|                                                  | Drawing No.             | Drawing No. GD1-1200-903 |                  |              | Sheet | 03 of | f 10    | Revision           | 6 |  |









Detail - Combustion fan Option 3 In-Line Fan Side View NOTE: Requires access hatch for maintenance

Dektite Flashing No. 7 - Plan View



Detail - Combustion fan Option 3 In-Line Fan Front View NOTE: Requires access hatch for maintenance