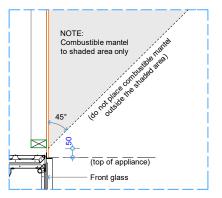

## GD1 | 1200 SPECIFICATIONS

Detail 1 - Plan View Appliance Surround

Detail 3 - Bottom of Appliance to Floor

Detail 2 - Top of Appliance to Combustible Materials

Detail 4 - Top of Appliance to Combustible Mantel