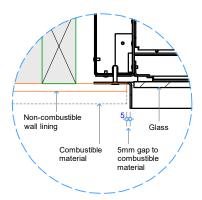

## GD1 | 1200 SPECIFICATIONS

Detail 1 - Plan View Appliance Surround

Detail 3 - Bottom of Appliance to Floor

Detail 2 - Top of Appliance to Combustible Materials

Detail 4 - Top of Appliance to Combustible Mantel