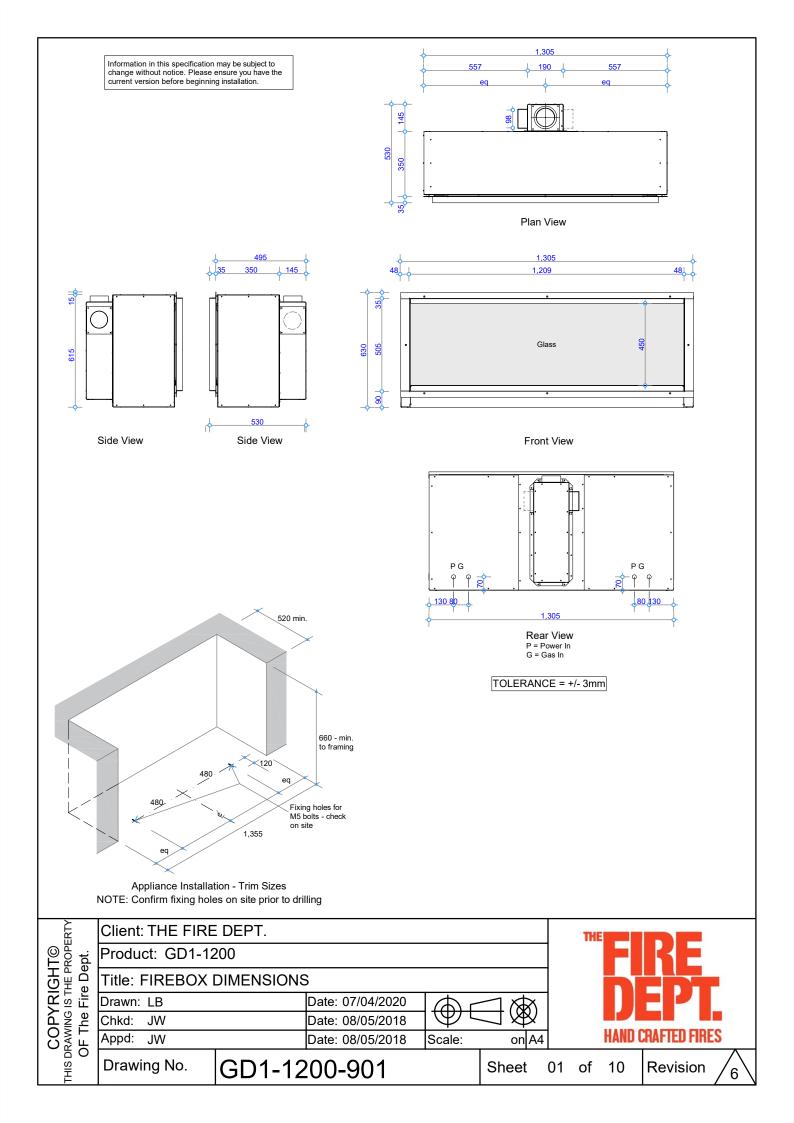

## GD1 | 1200 SPECIFICATIONS

Detail 1 - Plan View Appliance Surround

Detail 3 - Bottom of Appliance to Floor

Detail 2 - Top of Appliance to Combustible Materials

Detail 4 - Top of Appliance to Combustible Mantel