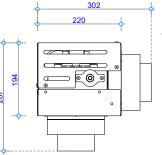

Detail - Combustion fan Option 3 In-Line Fan Side View NOTE: Requires access hatch for maintenance

Dektite Flashing No. 7 - Plan View

Detail - Combustion fan Option 3 In-Line Fan Front View NOTE: Requires access hatch for maintenance