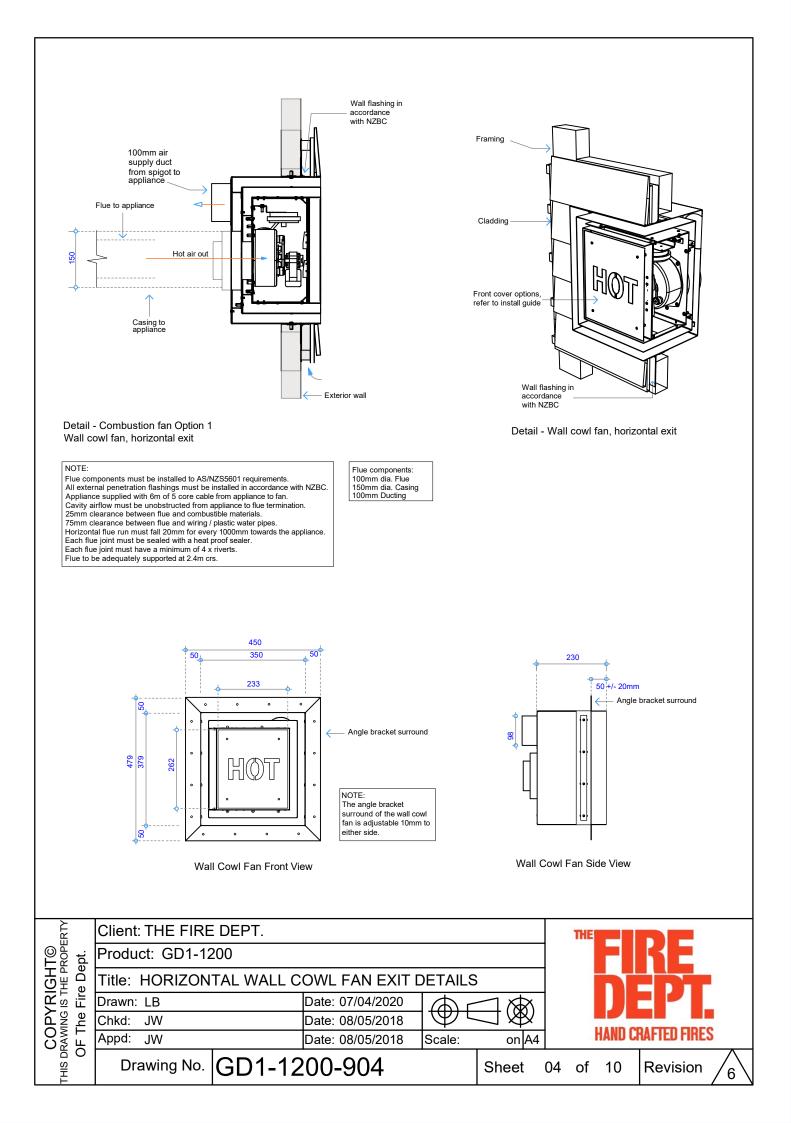

| DPYRIGHT©<br>NNG IS THE PROPEF<br>The Fire Dept. | Client: THE FIRE DEPT.  |                          |                  |              |       | THE   | THE     |                    |   |  |
|--------------------------------------------------|-------------------------|--------------------------|------------------|--------------|-------|-------|---------|--------------------|---|--|
|                                                  | Product: GD1-1200       |                          |                  |              |       |       |         | KE                 |   |  |
|                                                  | Title: SURROUND DETAILS |                          |                  |              |       |       | hï      |                    |   |  |
|                                                  | Drawn: LB               |                          | Date: 07/04/2020 | <u></u><br>М |       | 1     | IJ      |                    |   |  |
|                                                  | Chkd: JW                |                          | Date: 08/05/2018 | $ \Psi^{L} $ |       |       |         |                    |   |  |
|                                                  | Appd: JW                |                          | Date: 08/05/2018 | Scale:       |       | 1     | HANU LI | IAND CRAFTED FIRES |   |  |
|                                                  | Drawing No.             | Drawing No. GD1-1200-903 |                  |              | Sheet | 03 of | f 10    | Revision           | 6 |  |