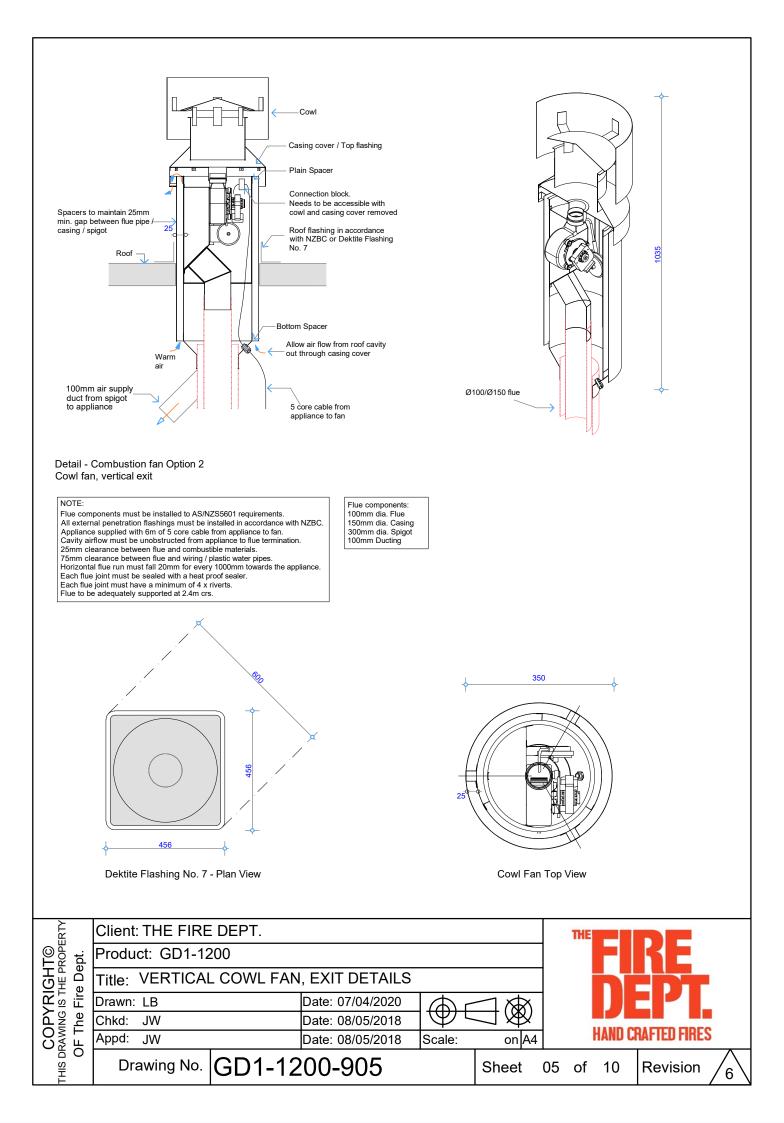

Detail - Combustion fan Option 3 In-Line Fan Side View NOTE: Requires access hatch for maintenance

Dektite Flashing No. 7 - Plan View

Detail - Combustion fan Option 3 In-Line Fan Front View NOTE: Requires access hatch for maintenance