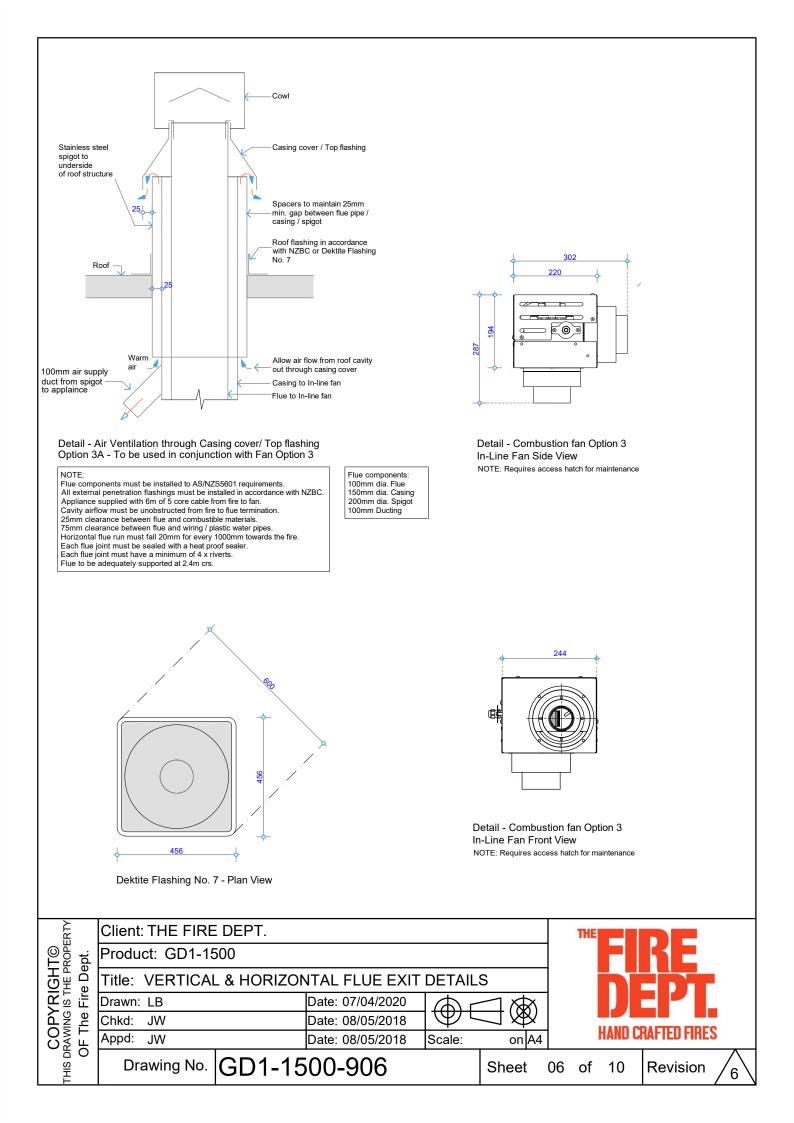

## GD1 | 1500 SPECIFICATIONS

Detail 1 - Plan View Appliance Surround

Detail 3 - Bottom of Appliance to Floor

Detail 2 - Top of Appliance to Combustible Materials

Detail 4 - Top of Appliance to Combustible Mantel