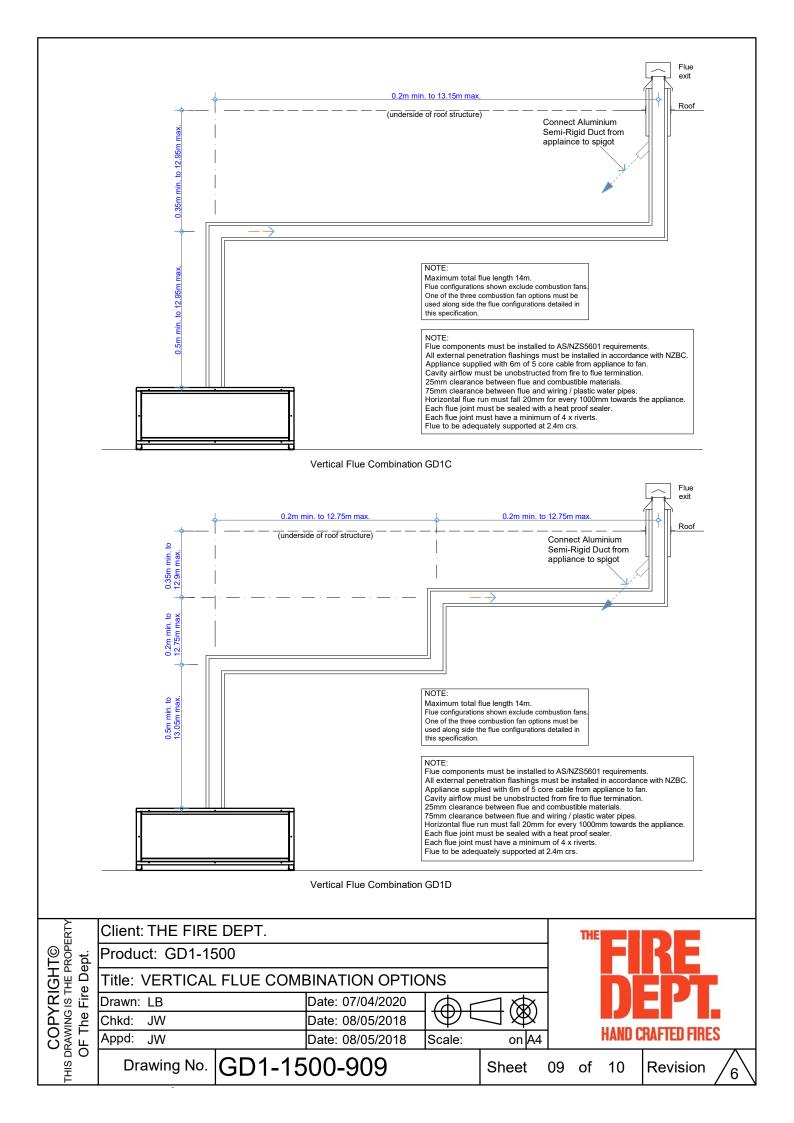

## GD1 | 1500 SPECIFICATIONS

Detail 1 - Plan View Appliance Surround

Detail 3 - Bottom of Appliance to Floor

Detail 2 - Top of Appliance to Combustible Materials

Detail 4 - Top of Appliance to Combustible Mantel