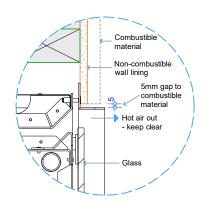

## GD1 | 1500 SPECIFICATIONS

Detail 1 - Plan View Appliance Surround

Detail 3 - Bottom of Appliance to Floor

Detail 2 - Top of Appliance to Combustible Materials

Detail 4 - Top of Appliance to Combustible Mantel