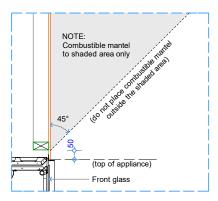

## GD1 | 1500 SPECIFICATIONS

Detail 1 - Plan View Appliance Surround

Detail 3 - Bottom of Appliance to Floor

Detail 2 - Top of Appliance to Combustible Materials

Detail 4 - Top of Appliance to Combustible Mantel