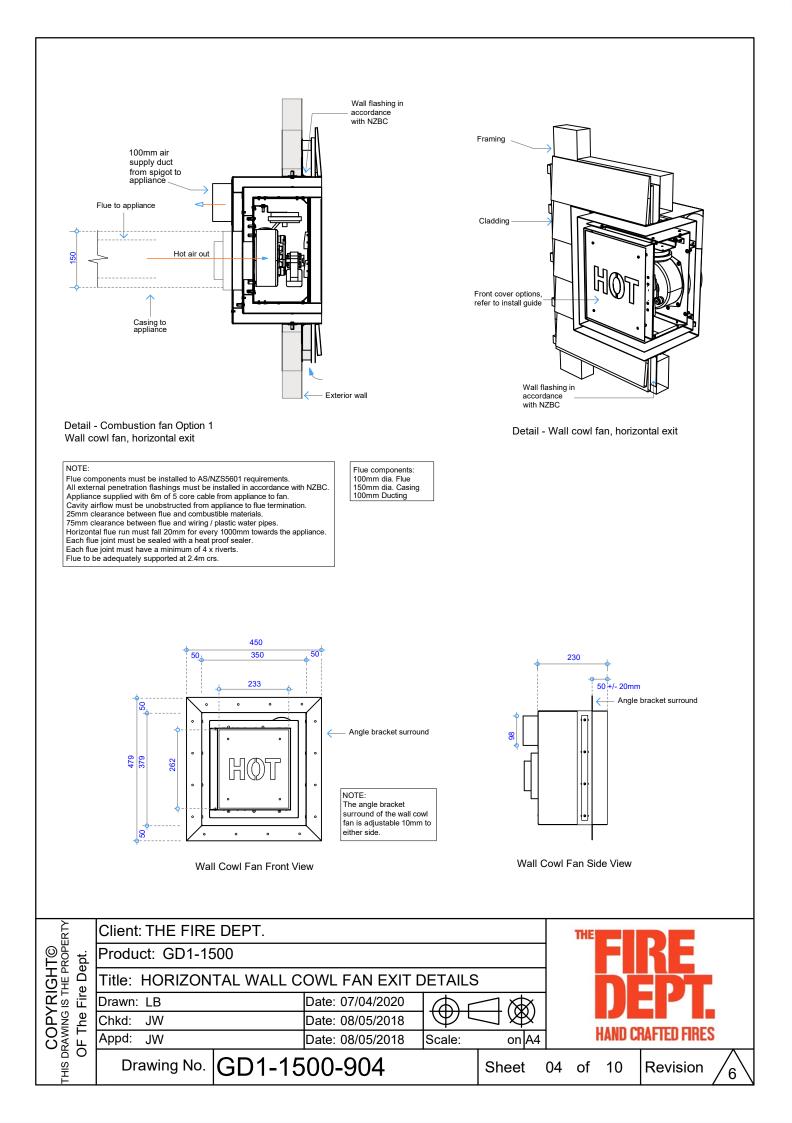

| PYRIGHT©<br>NG IS THE PROPER<br>he Fire Dept. | Client: THE FIRE DEPT.<br>Product: GD1-1500<br>Title: SURROUND DETAILS |              |                                      |        |       |          | THE                | FI | RE       |   |  |
|-----------------------------------------------|------------------------------------------------------------------------|--------------|--------------------------------------|--------|-------|----------|--------------------|----|----------|---|--|
|                                               | Drawn: LB<br>Chkd: JW                                                  |              | Date: 07/04/2020<br>Date: 08/05/2018 |        |       | <u>)</u> |                    |    | EPI.     |   |  |
|                                               |                                                                        |              | Date: 08/05/2018                     | Scale: |       |          | HAND CRAFTED FIRES |    |          |   |  |
| CO<br>THIS DRAWI                              | Drawing No.                                                            | GD1-1500-903 |                                      |        | Sheet | 03       | of                 | 10 | Revision | 6 |  |