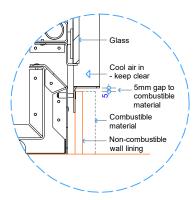

## GD1 | 1500 SPECIFICATIONS

Detail 1 - Plan View Appliance Surround

Detail 3 - Bottom of Appliance to Floor

Detail 2 - Top of Appliance to Combustible Materials

Detail 4 - Top of Appliance to Combustible Mantel