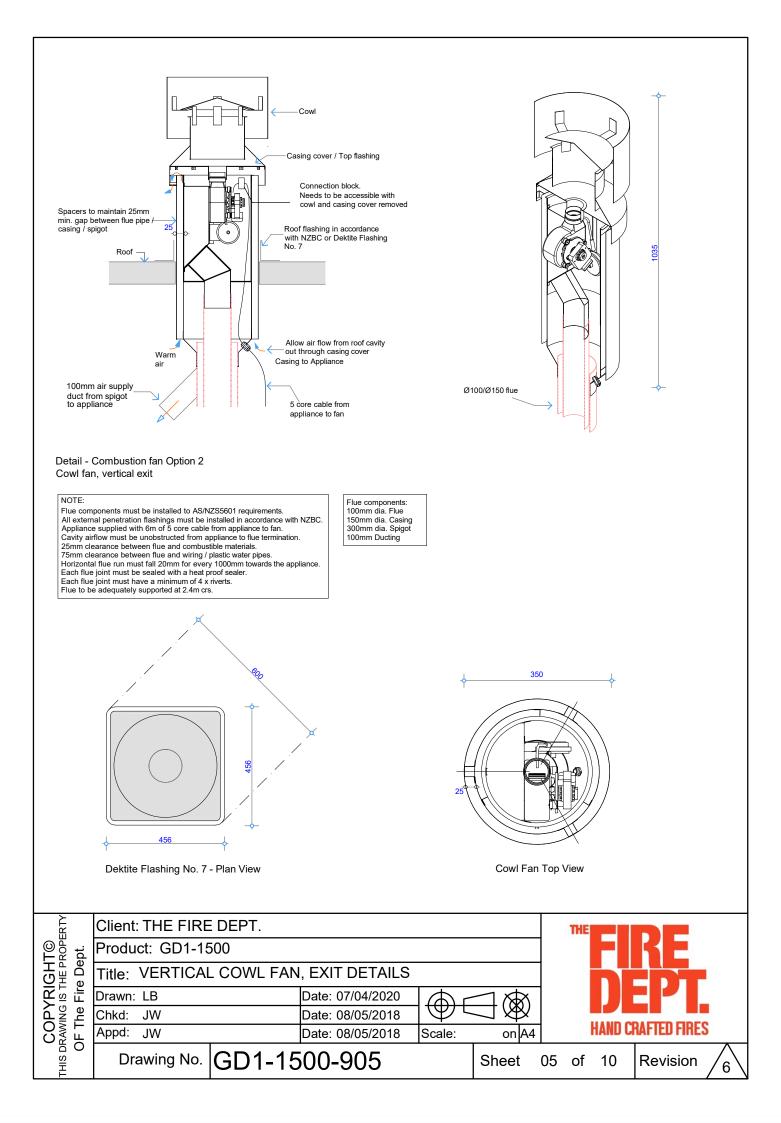

----|--------------------|----|----------|---|--|
|                                               | Drawn: LB<br>Chkd: JW                                                  |              | Date: 07/04/2020<br>Date: 08/05/2018 |        |       | <u>)</u> |                    |    | EPI.     |   |  |
|                                               |                                                                        |              | Date: 08/05/2018                     | Scale: |       |          | HAND CRAFTED FIRES |    |          |   |  |
| CO<br>THIS DRAWI                              | Drawing No.                                                            | GD1-1500-903 |                                      |        | Sheet | 03       | of                 | 10 | Revision | 6 |  |