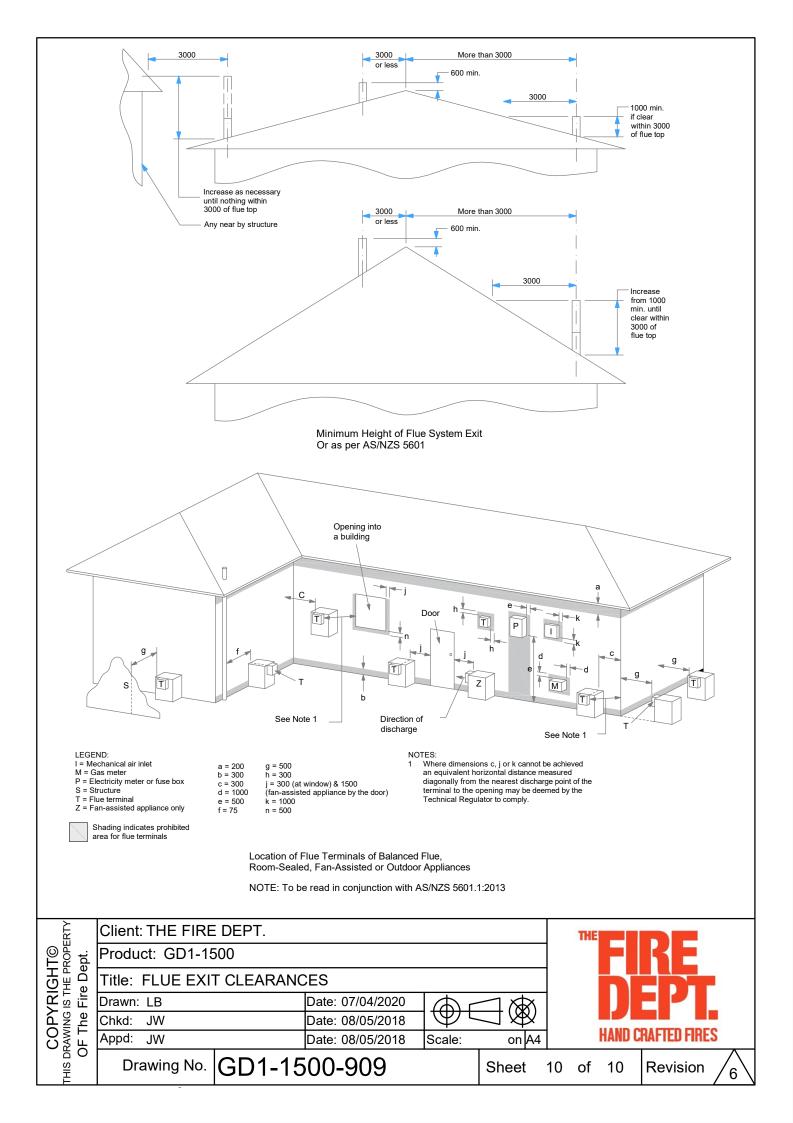

---------------|----|----------|---|--|
|                                               | Drawn: LB<br>Chkd: JW                                                  |              | Date: 07/04/2020<br>Date: 08/05/2018 |        |       | <u>)</u> |                    |    | EPI.     |   |  |
|                                               |                                                                        |              | Date: 08/05/2018                     | Scale: |       |          | HAND CRAFTED FIRES |    |          |   |  |
| CO<br>THIS DRAWI                              | Drawing No.                                                            | GD1-1500-903 |                                      |        | Sheet | 03       | of                 | 10 | Revision | 6 |  |