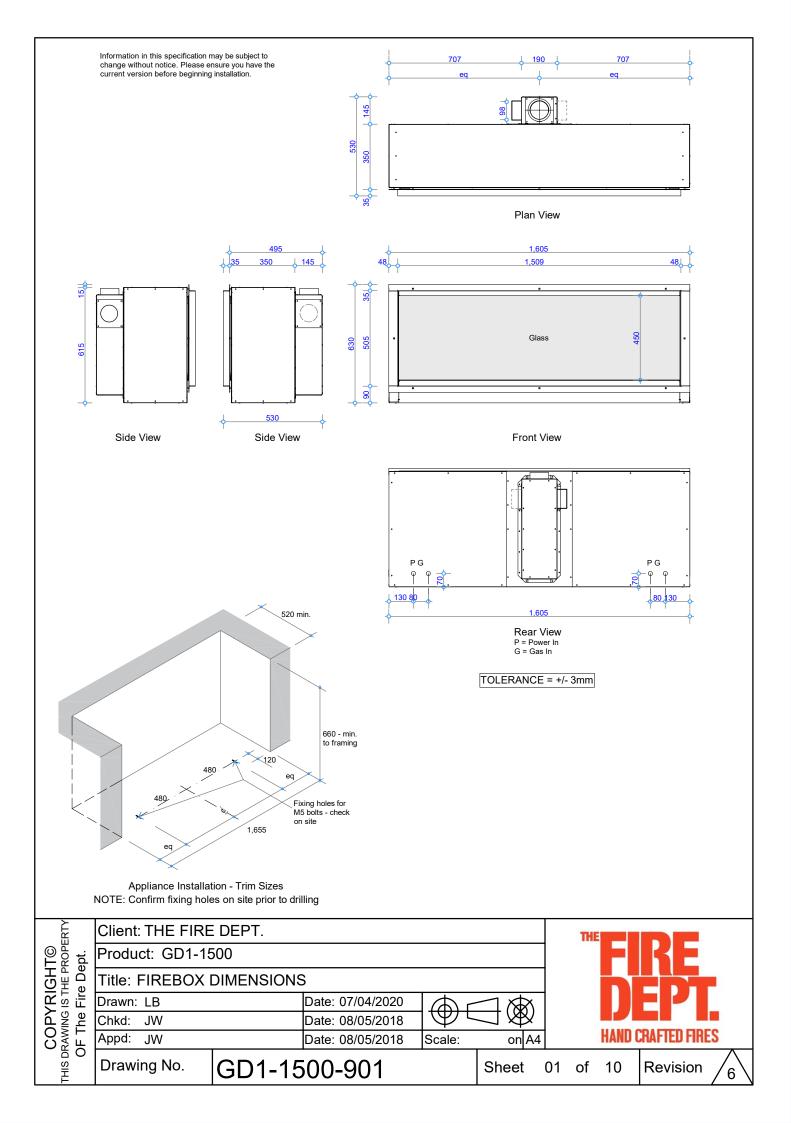

## GD1 | 1500 SPECIFICATIONS

Detail 1 - Plan View Appliance Surround

Detail 3 - Bottom of Appliance to Floor

Detail 2 - Top of Appliance to Combustible Materials

Detail 4 - Top of Appliance to Combustible Mantel