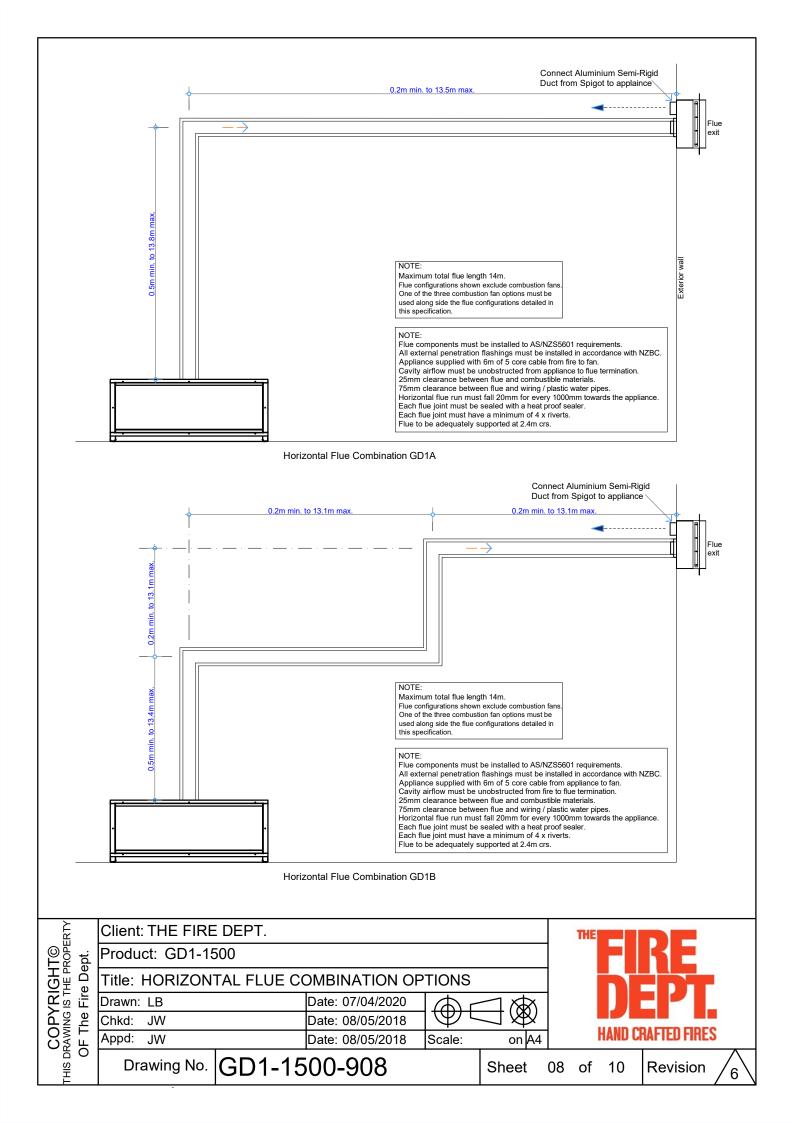

## GD1 | 1500 SPECIFICATIONS

Detail 1 - Plan View Appliance Surround

Detail 3 - Bottom of Appliance to Floor

Detail 2 - Top of Appliance to Combustible Materials

Detail 4 - Top of Appliance to Combustible Mantel