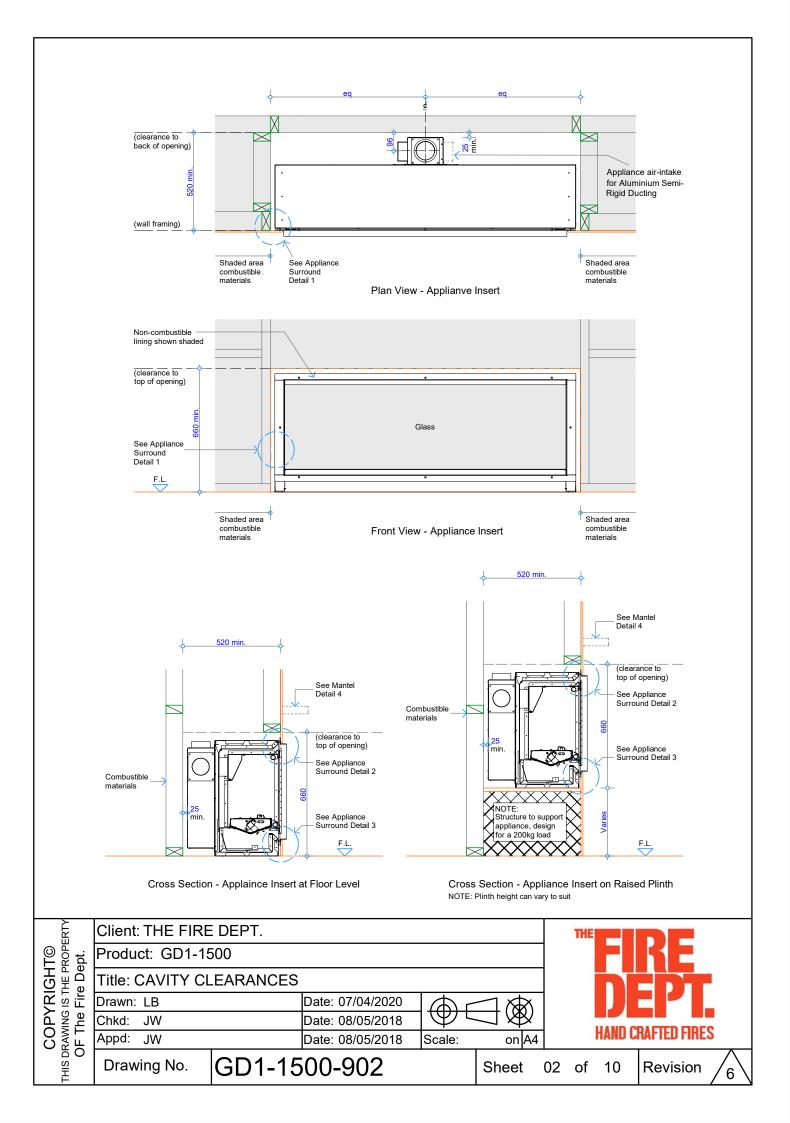

## GD1 | 1500 SPECIFICATIONS

Detail 1 - Plan View Appliance Surround

Detail 3 - Bottom of Appliance to Floor

Detail 2 - Top of Appliance to Combustible Materials

Detail 4 - Top of Appliance to Combustible Mantel