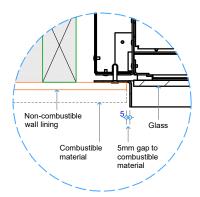

## GD1 | 1500 SPECIFICATIONS

Detail 1 - Plan View Appliance Surround

Detail 3 - Bottom of Appliance to Floor

Detail 2 - Top of Appliance to Combustible Materials

Detail 4 - Top of Appliance to Combustible Mantel