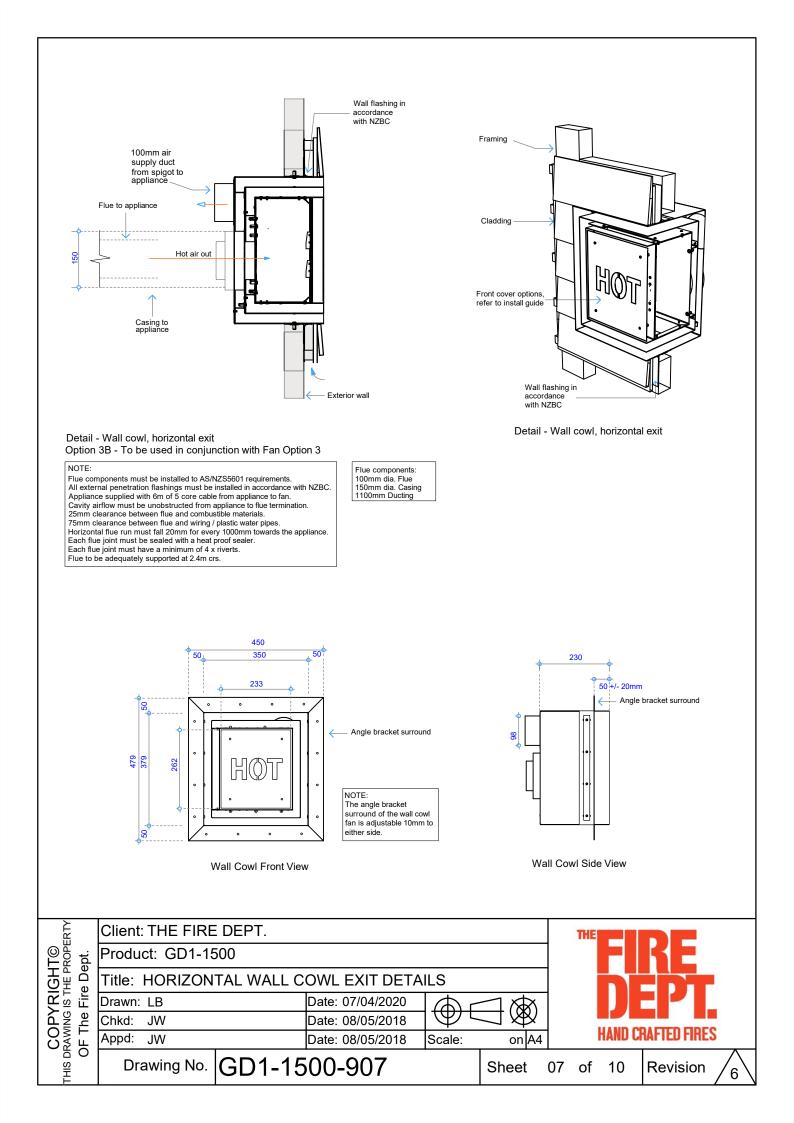

## GD1 | 1500 SPECIFICATIONS

Detail 1 - Plan View Appliance Surround

Detail 3 - Bottom of Appliance to Floor

Detail 2 - Top of Appliance to Combustible Materials

Detail 4 - Top of Appliance to Combustible Mantel