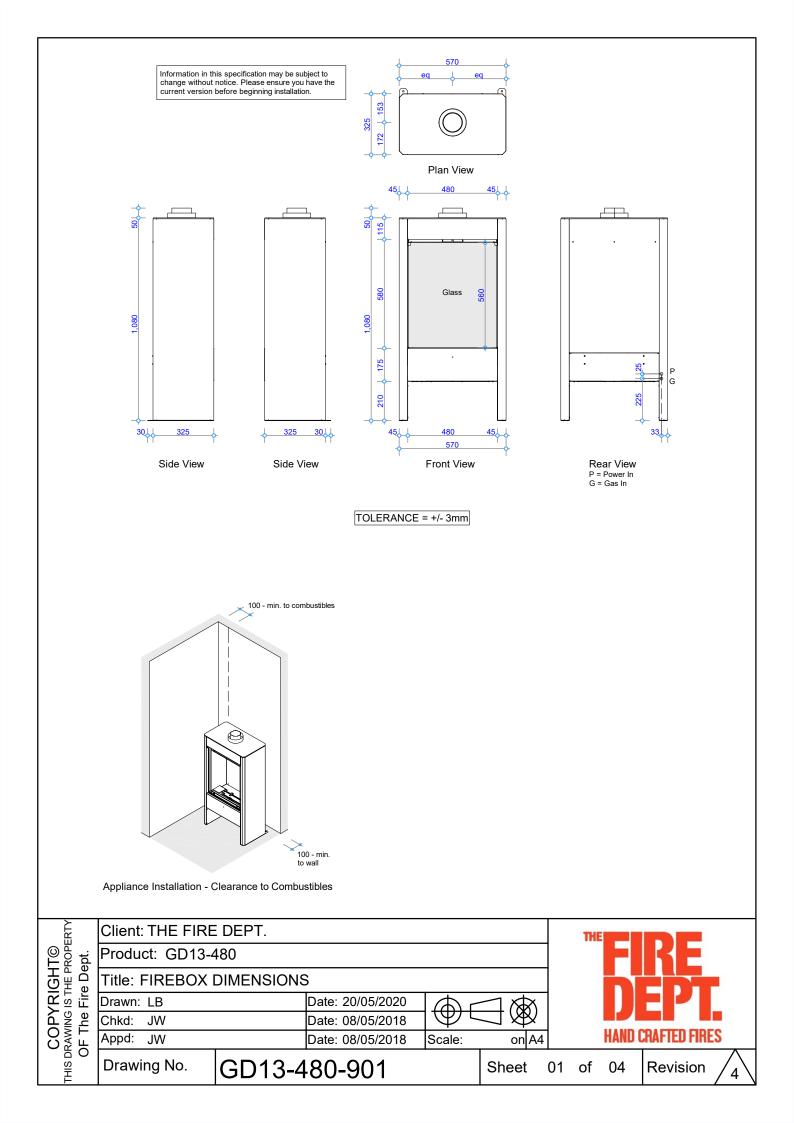

## GD13 SPECIFICATIONS

Detail - Air Ventilation through Casing cover/ Top flashing

Flue components: 100mm dia. Flue 150mm dia. Casing 200mm dia. Spigot

NOTE:

NOTE: Flue components must be installed to AS/NZS5601 requirements. All external penetration flashings must be installed in accordance with NZBC. Appliance supplied with 6m of 5 core wire from fire to fan. Cavity airflow must be unobstructed from appliance to flue termination. 25mm clearance between flue and combustible materials. 75mm clearance between flue and wiring / plastic water pipes. Horizontal flue run must fall 20mm for every 1000mm towards the Appliance. Each flue joint must be sealed with a heat proof sealer. Each flue joint must have a minimum of 4 x riverts. Flue to be adequately supported at 2.4m crs.