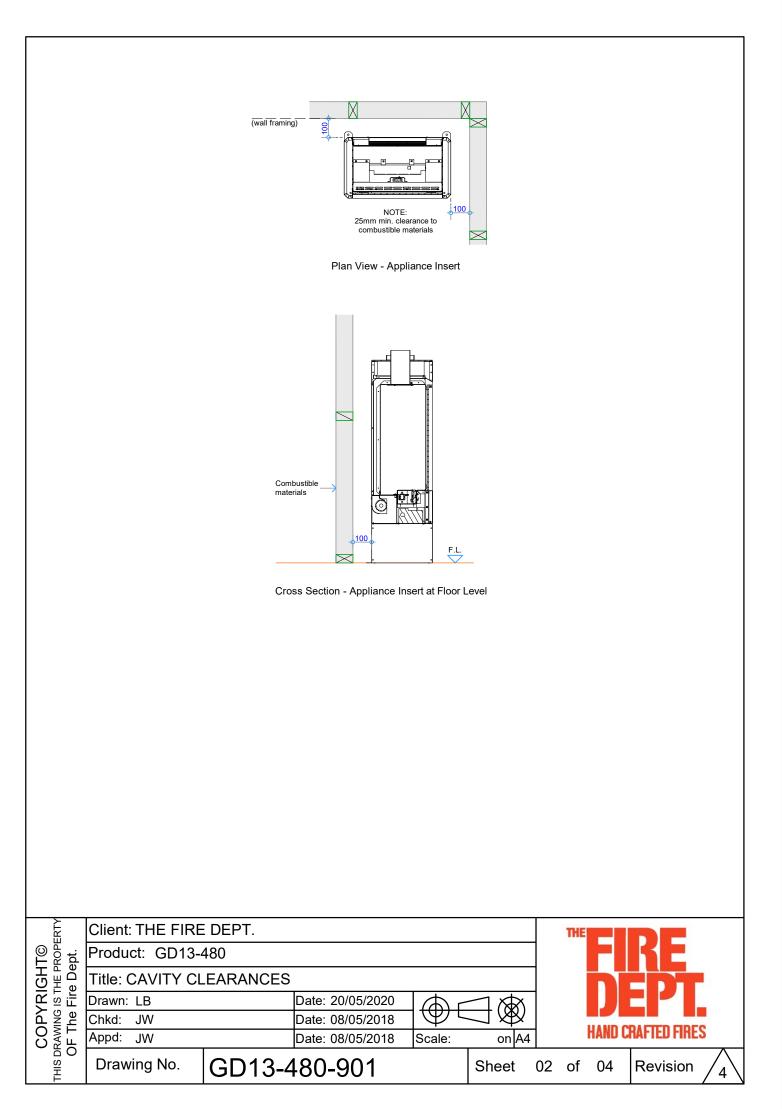

## GD13 SPECIFICATIONS

Detail - Air Ventilation through Casing cover/ Top flashing

Flue components: 100mm dia. Flue 150mm dia. Casing 200mm dia. Spigot

NOTE:

NOTE: Flue components must be installed to AS/NZS5601 requirements. All external penetration flashings must be installed in accordance with NZBC. Appliance supplied with 6m of 5 core wire from fire to fan. Cavity airflow must be unobstructed from appliance to flue termination. 25mm clearance between flue and combustible materials. 75mm clearance between flue and wiring / plastic water pipes. Horizontal flue run must fall 20mm for every 1000mm towards the Appliance. Each flue joint must be sealed with a heat proof sealer. Each flue joint must have a minimum of 4 x riverts. Flue to be adequately supported at 2.4m crs.