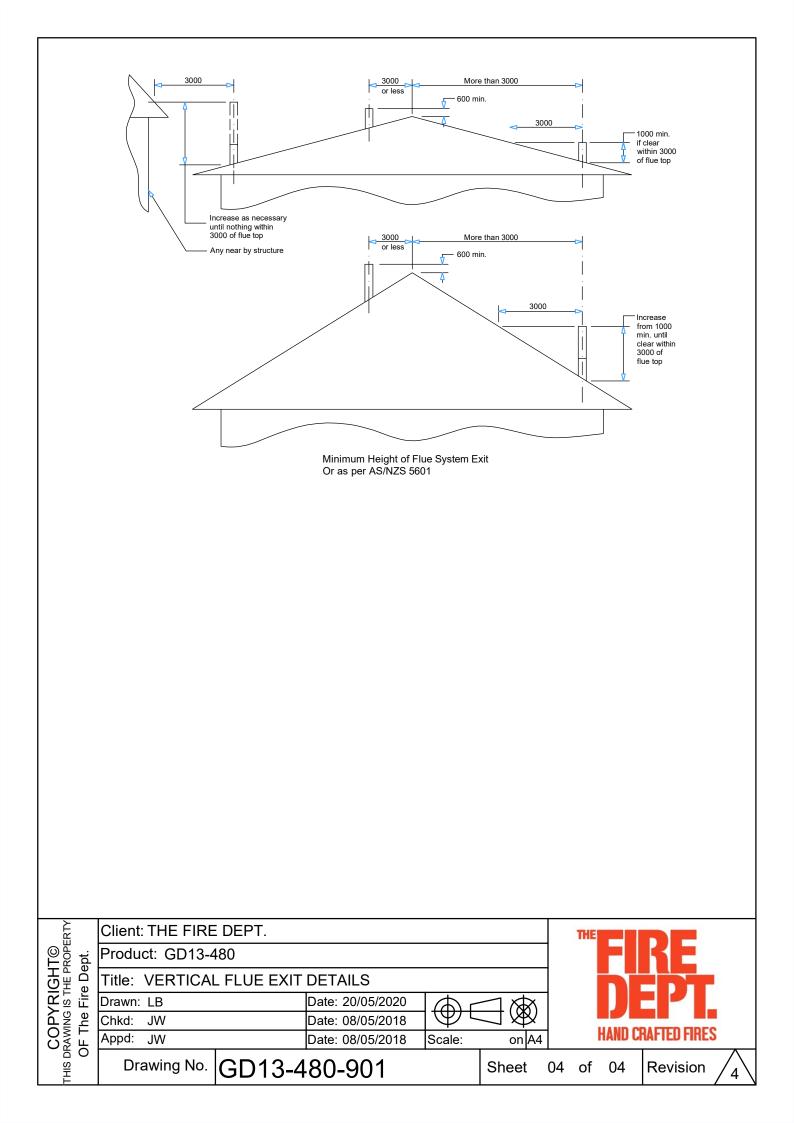

## GD13 SPECIFICATIONS

Detail - Air Ventilation through Casing cover/ Top flashing

Flue components: 100mm dia. Flue 150mm dia. Casing 200mm dia. Spigot

NOTE:

NOTE: Flue components must be installed to AS/NZS5601 requirements. All external penetration flashings must be installed in accordance with NZBC. Appliance supplied with 6m of 5 core wire from fire to fan. Cavity airflow must be unobstructed from appliance to flue termination. 25mm clearance between flue and combustible materials. 75mm clearance between flue and wiring / plastic water pipes. Horizontal flue run must fall 20mm for every 1000mm towards the Appliance. Each flue joint must be sealed with a heat proof sealer. Each flue joint must have a minimum of 4 x riverts. Flue to be adequately supported at 2.4m crs.