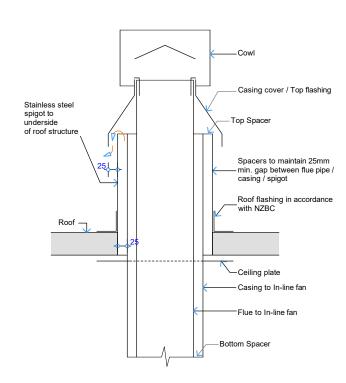

## GD13 SPECIFICATIONS

Detail - Air Ventilation through Casing cover/ Top flashing

Flue components: 100mm dia. Flue 150mm dia. Casing 200mm dia. Spigot

NOTE:

NOTE: Flue components must be installed to AS/NZS5601 requirements. All external penetration flashings must be installed in accordance with NZBC. Appliance supplied with 6m of 5 core wire from fire to fan. Cavity airflow must be unobstructed from appliance to flue termination. 25mm clearance between flue and combustible materials. 75mm clearance between flue and wiring / plastic water pipes. Horizontal flue run must fall 20mm for every 1000mm towards the Appliance. Each flue joint must be sealed with a heat proof sealer. Each flue joint must have a minimum of 4 x riverts. Flue to be adequately supported at 2.4m crs.

| ERTY                              | Client: THE FIRE DEPT.                  |                  |                       | THE                |            |  |
|-----------------------------------|-----------------------------------------|------------------|-----------------------|--------------------|------------|--|
| YRIGHT<br>S IS THE PR<br>Fire Dep | Product: GD13-480                       |                  |                       | FIKE               |            |  |
|                                   | Title: VERTICAL WALL COWL, EXIT DETAILS |                  |                       |                    |            |  |
|                                   | Drawn: LB                               | Date: 20/05/2020 |                       | HAND CRAFTED FIRES |            |  |
|                                   | Chkd: JW                                | Date: 08/05/2018 | $\oplus \Box \otimes$ |                    |            |  |
|                                   | Appd: JW                                | Date: 08/05/2018 | Scale: on A4          |                    |            |  |
| THIS DF                           | Drawing No.                             |                  | Sheet                 | 03 of 04           | Revision 4 |  |