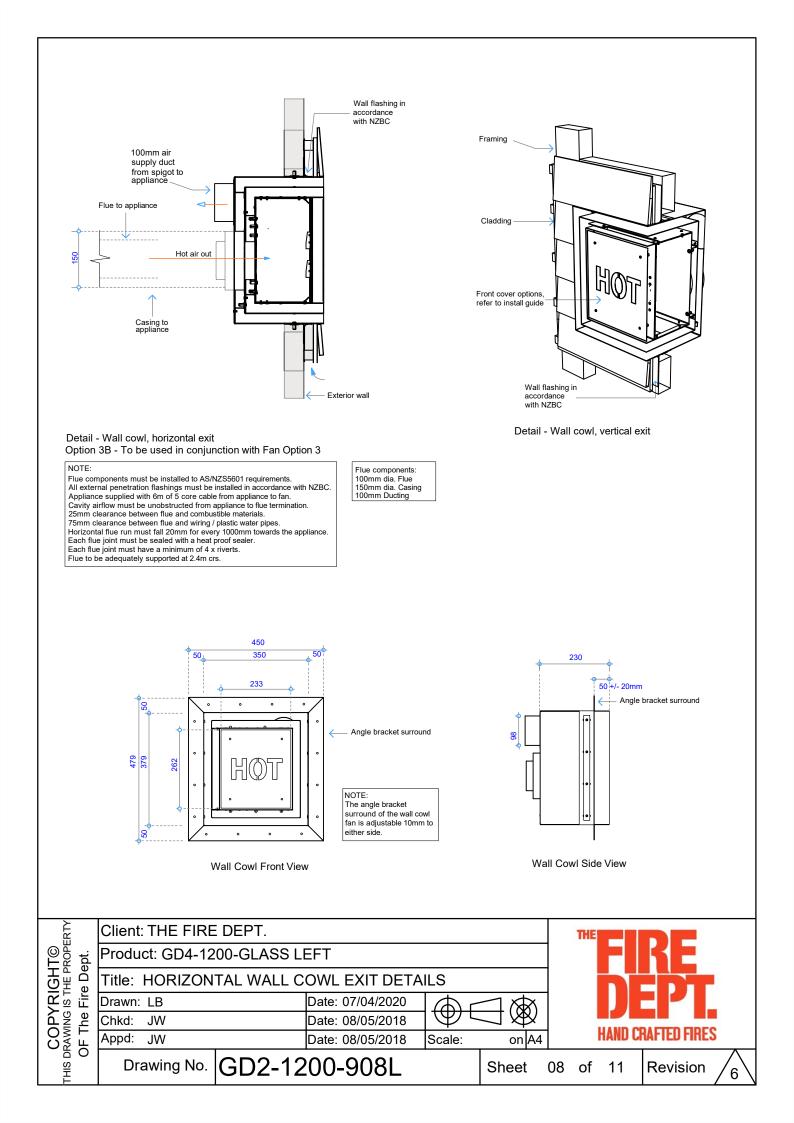

|
|          | Title: SURROUND DETAILS      |        |                  |                |              |      |                      |    |            |  |  |
|          | Drawn: LB                    |        | Date: 07/04/2020 | <u></u><br>Маг |              |      |                      |    |            |  |  |
|          | Chkd: JW                     |        | Date: 08/05/2018 | זשר            |              |      |                      |    |            |  |  |
|          | Appd: JW                     |        | Date: 08/05/2018 | Scale:         | Scale: on A4 |      | HAND CRAFTED FIRES   |    |            |  |  |
| THIS DRA | Drawing No.                  | GD4-12 | 200-904L         |                | Sheet        | 04   | of                   | 11 | Revision 6 |  |  |