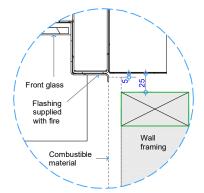

| Chkd: JW                     |               | Date: 08/05/2018 |        |       | ¥  |     |                    |          |   |  |  |
|                                                   | Appd: JW                     |               | Date: 08/05/2018 | Scale: |       |    | 1   | HAND CRAFTED FIRES |          |   |  |  |
| THIS DI                                           | Drawing No.                  | GD4-1200-903L |                  |        | Sheet | 03 | of  | 11                 | Revision | 6 |  |  |



Detail 4 - Bottom of Appliance to Floor Opt. 5 NOTE: 45,000mm2 min. or equivalent unobstructed air supply to underside of hearth



Detail 5 - Plan View Appliance Surround Opt. 7



Detail 6 - Top of Appliance to Combustible Mantel







Detail 5 - Plan View Appliance Surround Opt. 8

| ERTY     | Client: THE FIRE DEPT.       |        |                  |                |              |      | THE REAL PROPERTY OF |    |            |  |  |
|----------|------------------------------|--------|------------------|----------------|--------------|------|----------------------|----|------------|--|--|
|          | Product: GD4-1200-GLASS LEFT |        |                  |                |              | FIKE |                      |    |            |  |  |
|          | Title: SURROUND DETAILS      |        |                  |                |              |      |                      |    |            |  |  |
|          | Drawn: LB                    |        | Date: 07/04/2020 | <u></u><br>Маг |              |      |