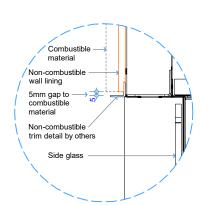

## SPECIFICATIONS

Detail 1 - Cross Section Appliance Surround Opt. 1

Detail 2 - Plan View Appliance Surround Opt. 3

Detail 3 - Top of Appliance to Combustible Materials

Detail 1 - Cross Section Appliance Surround Opt. 2