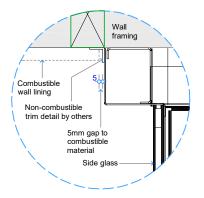

## SPECIFICATIONS

Detail 1 - Cross Section Appliance Surround Opt. 1

Detail 2 - Plan View Appliance Surround Opt. 3

Detail 3 - Top of Appliance to Combustible Materials

Detail 1 - Cross Section Appliance Surround Opt. 2