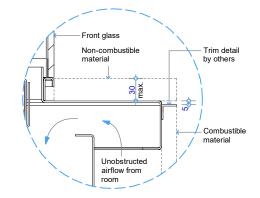

Detail 2 - Plan View Appliance Surround Opt. 4

| DPYRIGHT©<br>VING IS THE PROPER<br>The Fire Dept. | Client: THE FIRE DEPT.       |               |                  |        |       |    | THE |                    |          |   |  |  |
|---------------------------------------------------|------------------------------|---------------|------------------|--------|-------|----|-----|--------------------|----------|---|--|--|
|                                                   | Product: GD4-1200-GLASS LEFT |               |                  |        |       |    |     |                    |          |   |  |  |
|                                                   | Title: SURROUND DETAILS      |               |                  |        |       |    |     |                    |          |   |  |  |
|                                                   | Drawn: LB                    |               | Date: 07/04/2020 |        |       | N  |     |                    |          |   |  |  |
|                                                   | Chkd: JW                     |               | Date: 08/05/2018 |        |       | ¥  |     |                    |          |   |  |  |
|                                                   | Appd: JW                     |               | Date: 08/05/2018 | Scale: |       |    | 1   | HAND CRAFTED FIRES |          |   |  |  |
| THIS DI                                           | Drawing No.                  | GD4-1200-903L |                  |        | Sheet | 03 | of  | 11                 | Revision | 6 |  |  |