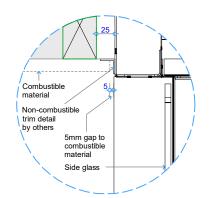

## SPECIFICATIONS

Detail 1 - Cross Section Appliance Surround Opt. 1

Detail 2 - Plan View Appliance Surround Opt. 3

Detail 3 - Top of Appliance to Combustible Materials

Detail 1 - Cross Section Appliance Surround Opt. 2