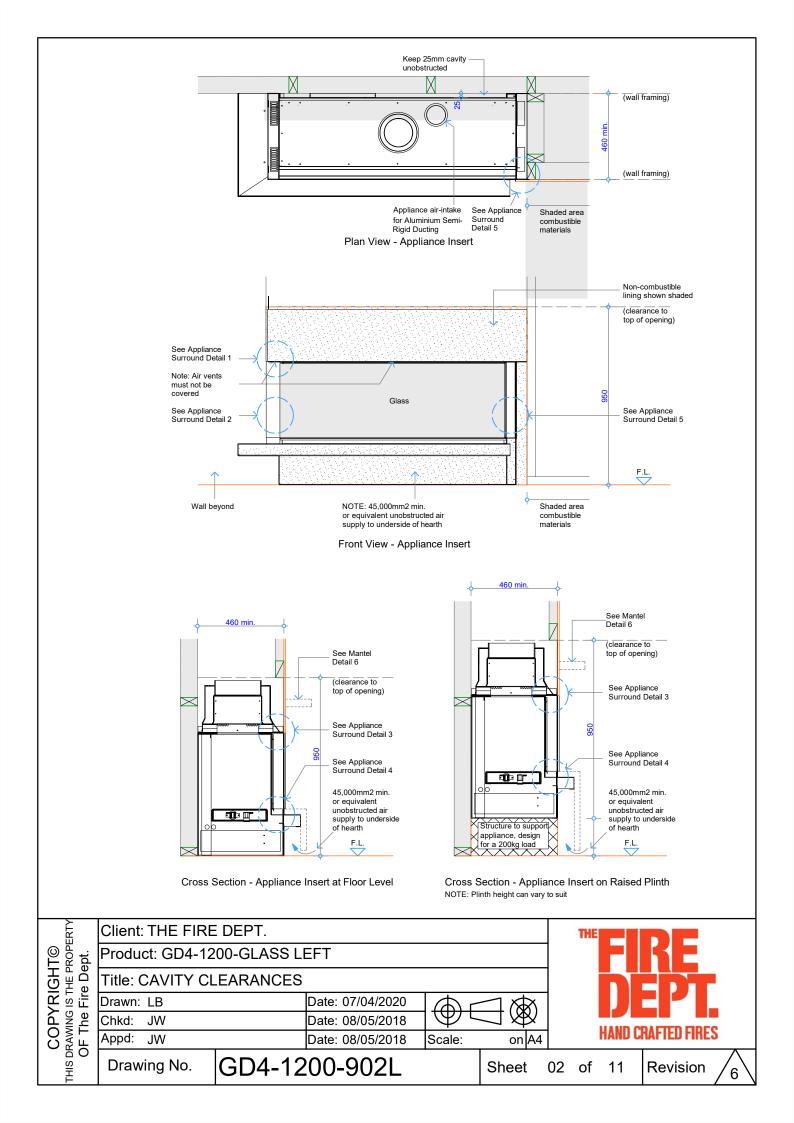

## GD4 | 1200 GLASS LEFT

## SPECIFICATIONS







Detail 1 - Cross Section Appliance Surround Opt. 1



Detail 2 - Plan View Appliance Surround Opt. 3



Detail 3 - Top of Appliance to Combustible Materials



Detail 1 - Cross Section Appliance Surround Opt. 2



Detail 2 - Plan View Appliance Surround Opt. 4

| DPYRIGHT©<br>VING IS THE PROPER<br>The Fire Dept. | Client: THE FIRE DEPT.       |               |                  |        |       |    | THE |                    |          |   |  |  |
|---------------------------------------------------|------------------------------|---------------|------------------|--------|-------|----|-----|--------------------|----------|---|--|--|
|                                                   | Product: GD4-1200-GLASS LEFT |               |                  |        |       |    |     |