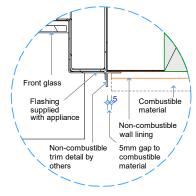

## SPECIFICATIONS

Detail 1 - Cross Section Appliance Surround Opt. 1

Detail 2 - Plan View Appliance Surround Opt. 3

Detail 3 - Top of Appliance to Combustible Materials

Detail 1 - Cross Section Appliance Surround Opt. 2