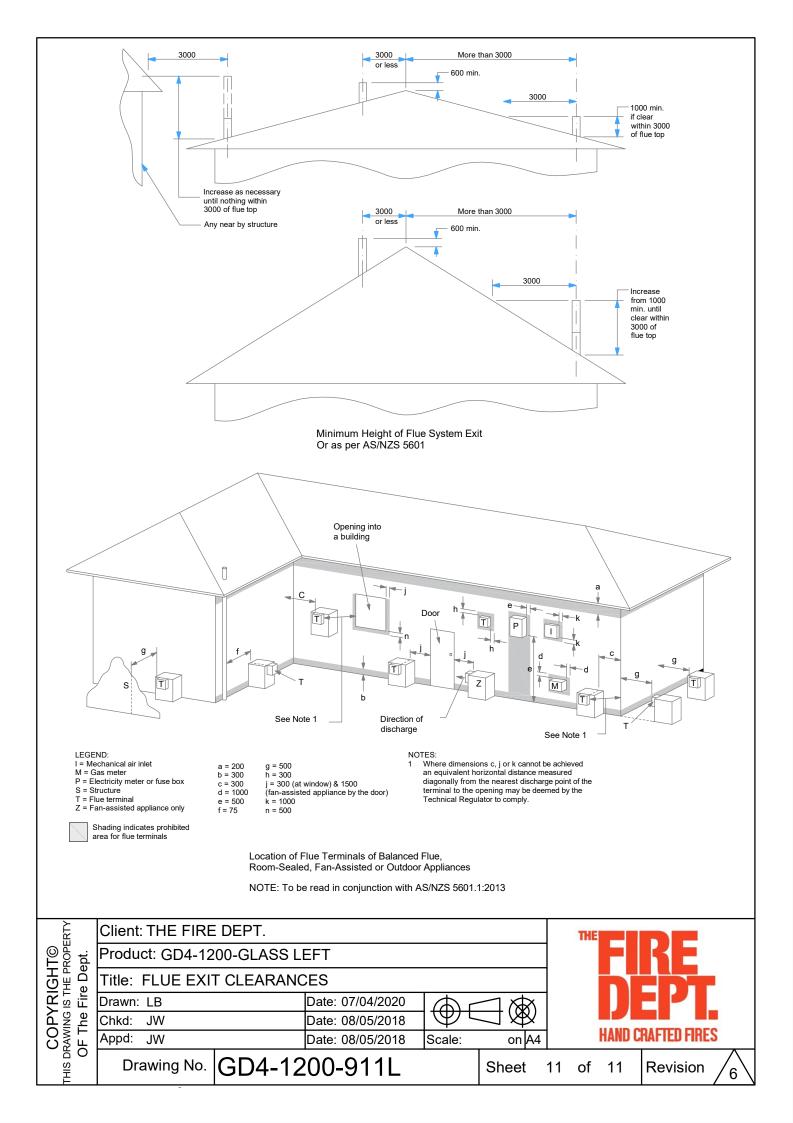

| Title: SURROUND DETAILS      |        |                  |                |              |      |                      |    |            |  |  |
|          | Drawn: LB                    |        | Date: 07/04/2020 | <u></u><br>Маг |              |      |                      |    |            |  |  |
|          | Chkd: JW                     |        | Date: 08/05/2018 | זשר            |              |      |                      |    |            |  |  |
|          | Appd: JW                     |        | Date: 08/05/2018 | Scale:         | Scale: on A4 |      | HAND CRAFTED FIRES   |    |            |  |  |
| THIS DRA | Drawing No.                  | GD4-12 | 200-904L         |                | Sheet        | 04   | of                   | 11 | Revision 6 |  |  |