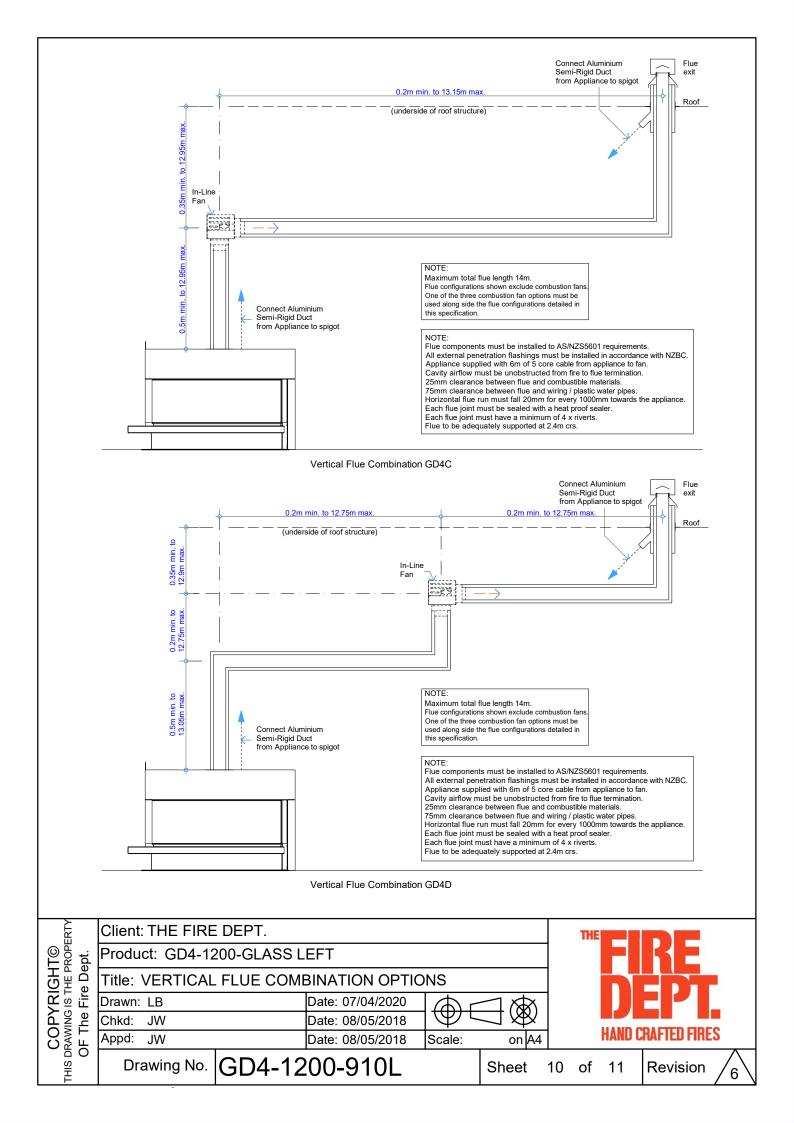

| Title: SURROUND DETAILS      |        |                  |                |              |      |                      |    |            |  |  |
|          | Drawn: LB                    |        | Date: 07/04/2020 | <u></u><br>Маг |              |      |                      |    |            |  |  |
|          | Chkd: JW                     |        | Date: 08/05/2018 | זשר            |              |      |                      |    |            |  |  |
|          | Appd: JW                     |        | Date: 08/05/2018 | Scale:         | Scale: on A4 |      | HAND CRAFTED FIRES   |    |            |  |  |
| THIS DRA | Drawing No.                  | GD4-12 | 200-904L         |                | Sheet        | 04   | of                   | 11 | Revision 6 |  |  |