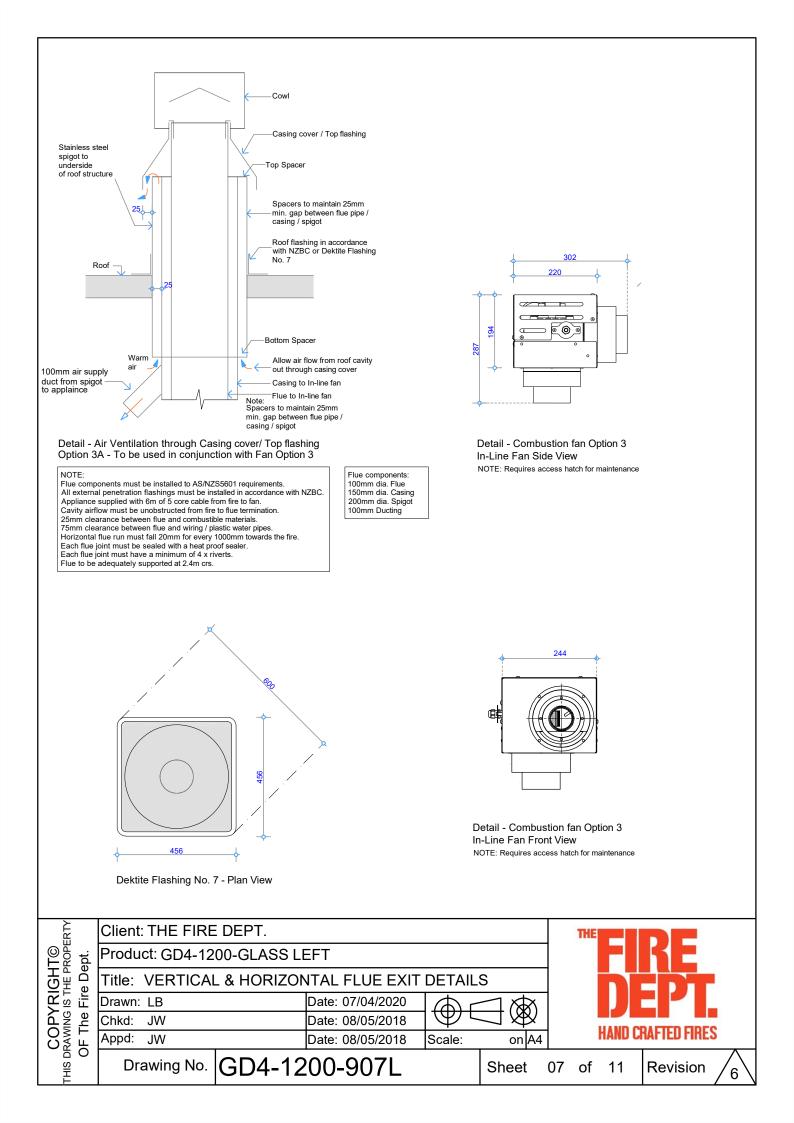

|  |
|          | Title: SURROUND DETAILS      |        |                  |                |              |      |                      |    |            |  |  |
|          | Drawn: LB                    |        | Date: 07/04/2020 | <u></u><br>Маг |              |      |                      |    |            |  |  |
|          | Chkd: JW                     |        | Date: 08/05/2018 | זשר            |              |      |                      |    |            |  |  |
|          | Appd: JW                     |        | Date: 08/05/2018 | Scale:         | Scale: on A4 |      | HAND CRAFTED FIRES   |    |            |  |  |
| THIS DRA | Drawing No.                  | GD4-12 | 200-904L         |                | Sheet        | 04   | of                   | 11 | Revision 6 |  |  |