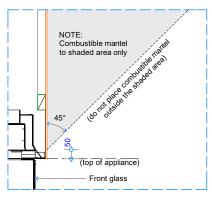

Detail 4 - Bottom of Appliance to Floor Opt. 5 NOTE: 45,000mm2 min. or equivalent unobstructed air supply to underside of hearth

Detail 5 - Plan View Appliance Surround Opt. 7

Detail 6 - Top of Appliance to Combustible Mantel