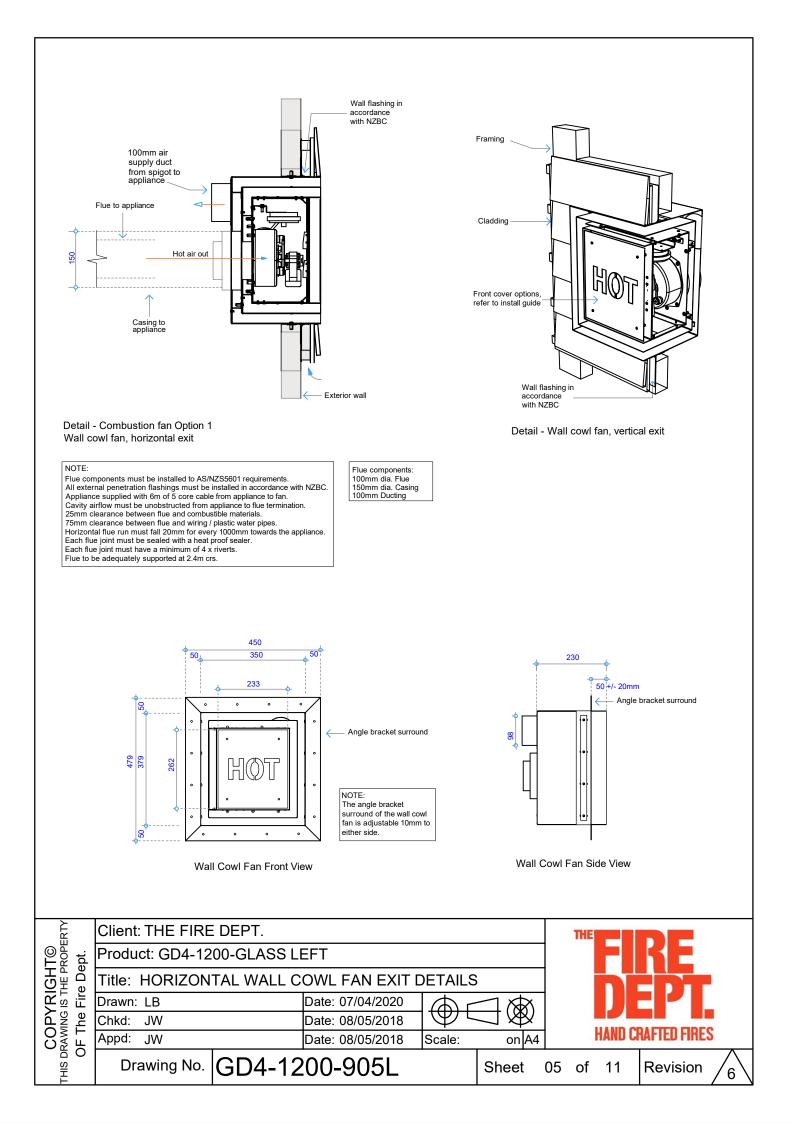

|  |  |
|          | Title: SURROUND DETAILS      |        |                  |                |              |      |                      |    |            |  |  |
|          | Drawn: LB                    |        | Date: 07/04/2020 | <u></u><br>Маг |              |      |                      |    |            |  |  |
|          | Chkd: JW                     |        | Date: 08/05/2018 | זשר            |              |      |                      |    |            |  |  |
|          | Appd: JW                     |        | Date: 08/05/2018 | Scale:         | Scale: on A4 |      | HAND CRAFTED FIRES   |    |            |  |  |
| THIS DRA | Drawing No.                  | GD4-12 | 200-904L         |                | Sheet        | 04   | of                   | 11 | Revision 6 |  |  |