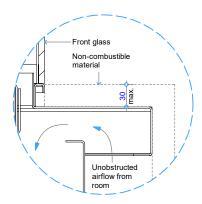

## SPECIFICATIONS

Detail 1 - Cross Section Appliance Surround Opt. 1

Detail 2 - Plan View Appliance Surround Opt. 3

Detail 3 - Top of Appliance to Combustible Materials

Detail 1 - Cross Section Appliance Surround Opt. 2