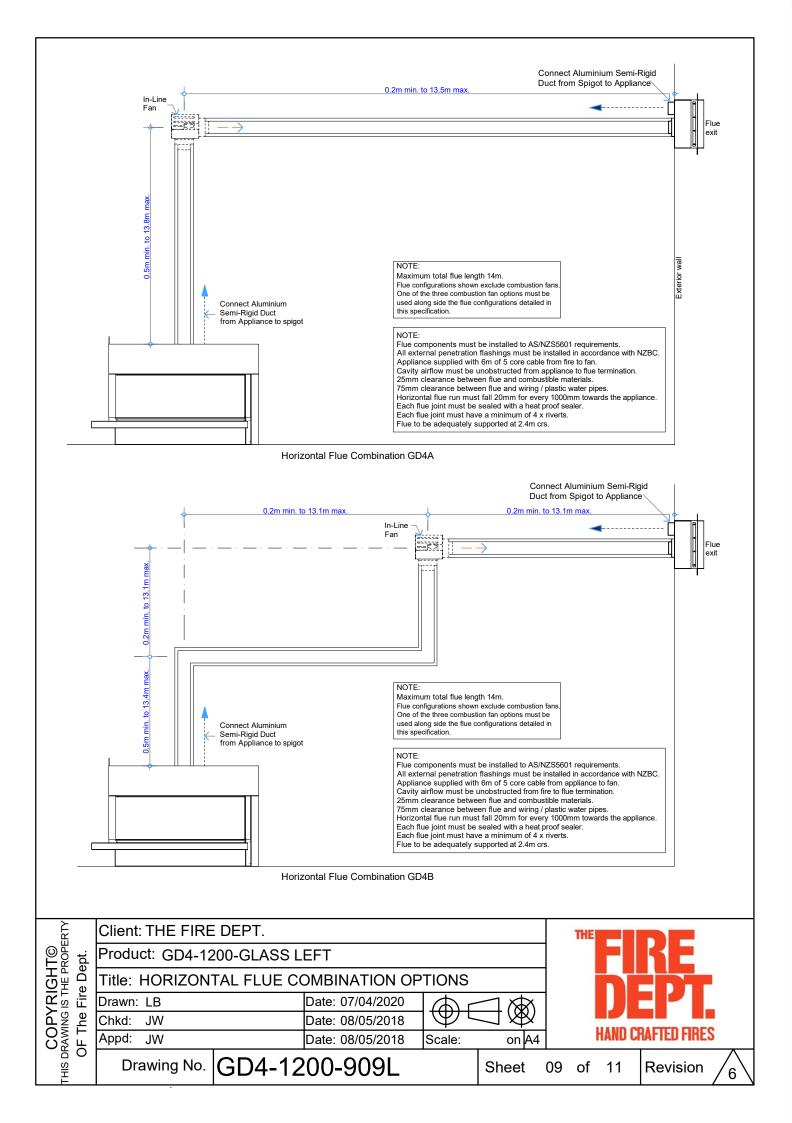

|          | Title: SURROUND DETAILS      |        |                  |                |              |      |                      |    |            |  |  |
|          | Drawn: LB                    |        | Date: 07/04/2020 | <u></u><br>Маг |              |      |                      |    |            |  |  |
|          | Chkd: JW                     |        | Date: 08/05/2018 | זשר            |              |      |                      |    |            |  |  |
|          | Appd: JW                     |        | Date: 08/05/2018 | Scale:         | Scale: on A4 |      | HAND CRAFTED FIRES   |    |            |  |  |
| THIS DRA | Drawing No.                  | GD4-12 | 200-904L         |                | Sheet        | 04   | of                   | 11 | Revision 6 |  |  |