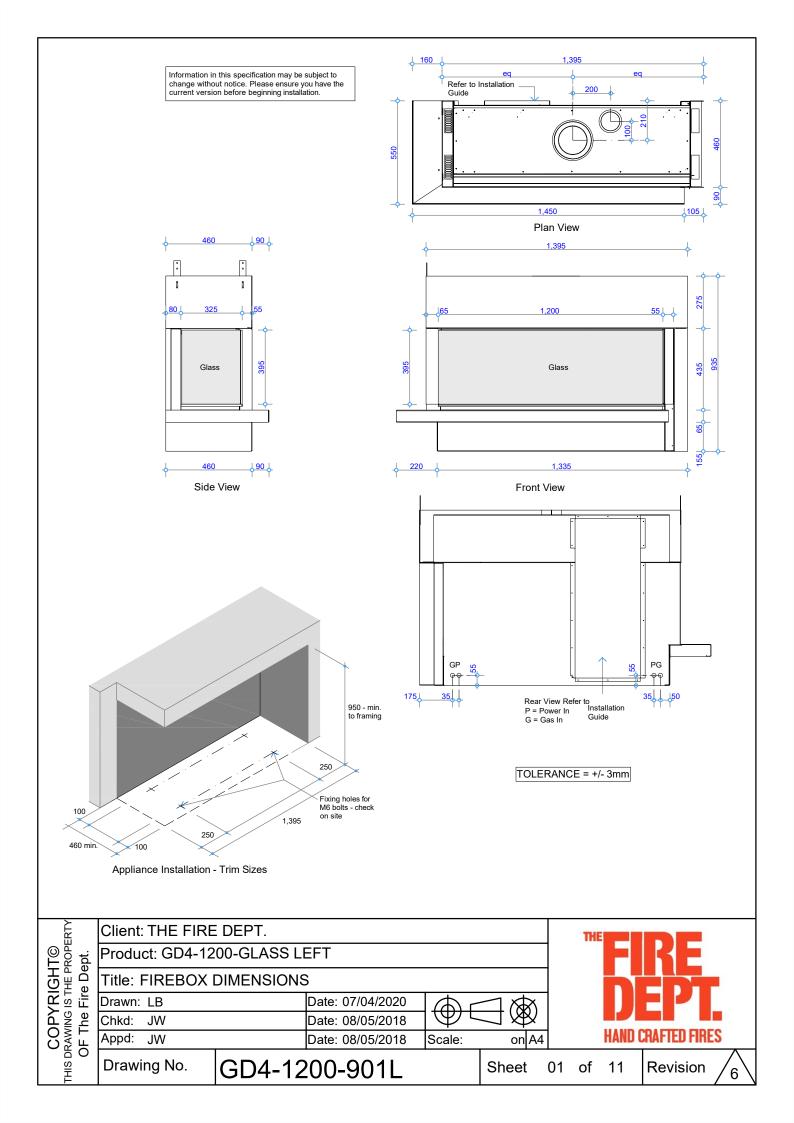

## GD4 | 1200 GLASS LEFT

## SPECIFICATIONS







Detail 1 - Cross Section Appliance Surround Opt. 1



Detail 2 - Plan View Appliance Surround Opt. 3



Detail 3 - Top of Appliance to Combustible Materials



Detail 1 - Cross Section Appliance Surround Opt. 2



Detail 2 - Plan View Appliance Surround Opt. 4

| DPYRIGHT©<br>VING IS THE PROPER<br>The Fire Dept. | Client: THE FIRE DEPT.       |               |                  |        |       |    | THE |                    |          |   |  |  |
|---------------------------------------------------|------------------------------|---------------|------------------|--------|-------|----|-----|--------------------|----------|---|--|--|
|                                                   | Product: GD4-1200-GLASS LEFT |               |                  |        |       |    |     |