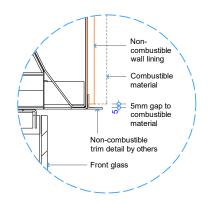

## SPECIFICATIONS

Detail 1 - Cross Section Appliance Surround Opt. 1

Detail 2 - Plan View Appliance Surround Opt. 3

Detail 3 - Top of Appliance to Combustible Materials

Detail 1 - Cross Section Appliance Surround Opt. 2