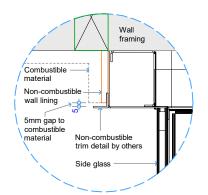

## SPECIFICATIONS

Detail 1 - Cross Section Appliance Surround Opt. 1

Detail 2 - Plan View Appliance Surround Opt. 3

Detail 3 - Top of Appliance to Combustible Materials

Detail 1 - Cross Section Appliance Surround Opt. 2