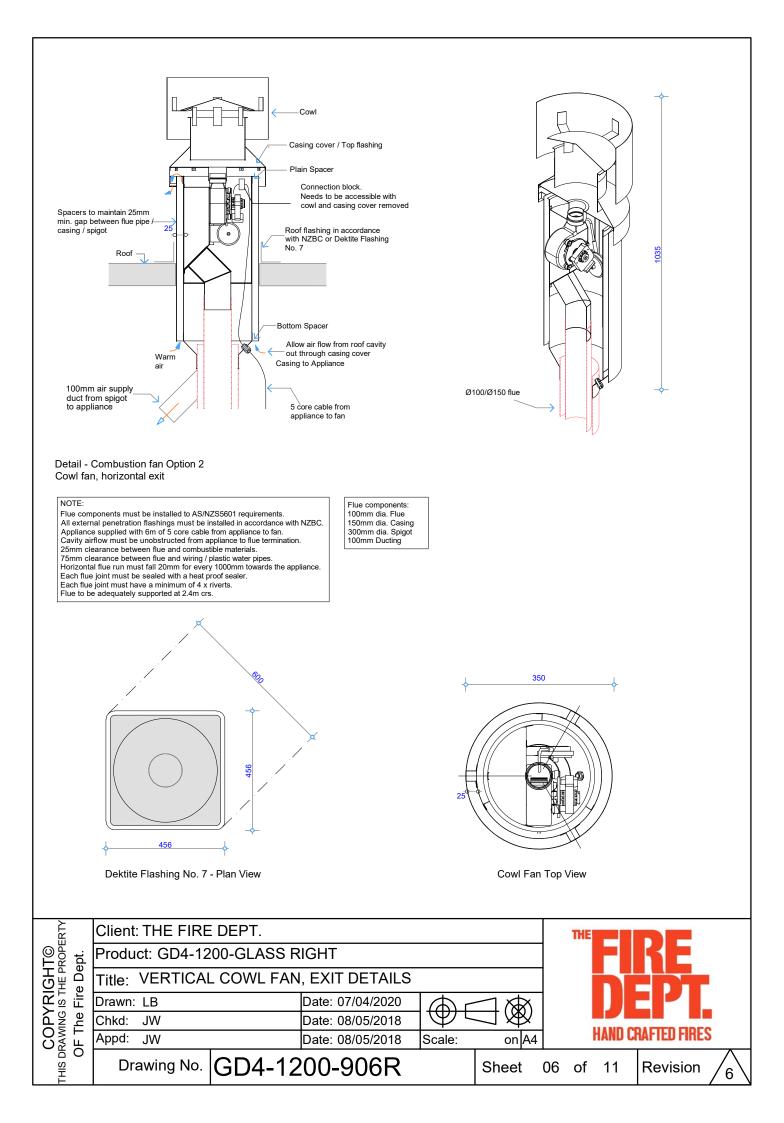

| /  | HAND CRAFTED FIRES |    |          |   |  |
|                          | Appd: JW                      |               | Date: 08/05/2018 | Scale: |       |    |                    |    |          |   |  |
| THIS DI                  | Drawing No.                   | GD4-1200-903R |                  |        | Sheet | 03 | of                 | 11 | Revision | 6 |  |



Detail 4 - Bottom of Appliance to Floor Opt. 5 NOTE: 45,000mm2 min. or equivalent unobstructed air supply to underside of hearth



Detail 5 - Plan View Appliance Surround Opt. 7



Detail 6 - Top of Appliance to Combustible Mantel



Detail 4 - Bottom of Appliance to Floor Opt. 6 NOTE: 45,000mm2 min. or equivalent unobstructed air supply to underside of hearth



Detail 5 - Plan View Appliance Surround Opt. 8