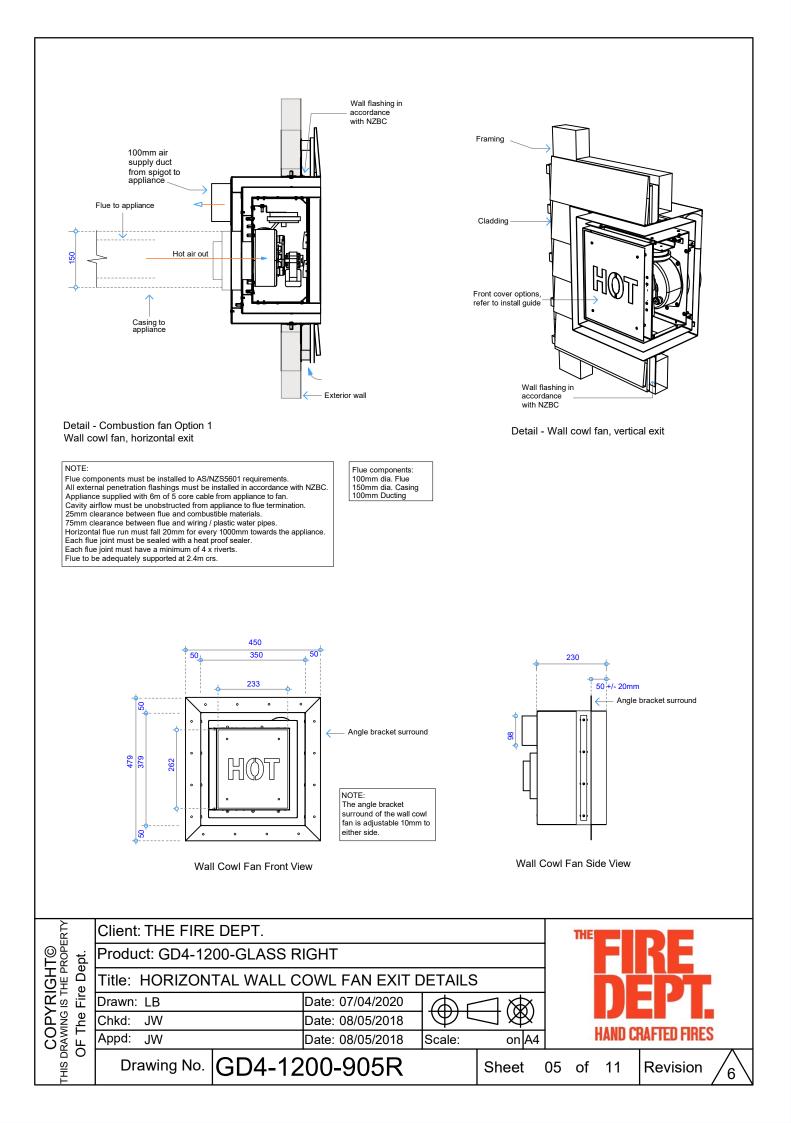

| /  | HAND CRAFTED FIRES |    |          |   |  |
|                          | Appd: JW                      |               | Date: 08/05/2018 | Scale: |       |    |                    |    |          |   |  |
| THIS DI                  | Drawing No.                   | GD4-1200-903R |                  |        | Sheet | 03 | of                 | 11 | Revision | 6 |  |



Detail 4 - Bottom of Appliance to Floor Opt. 5 NOTE: 45,000mm2 min. or equivalent unobstructed air supply to underside of hearth



Detail 5 - Plan View Appliance Surround Opt. 7



Detail 6 - Top of Appliance to Combustible Mantel



Detail 4 - Bottom of Appliance to Floor Opt. 6 NOTE: 45,000mm2 min. or equivalent unobstructed air supply to underside of hearth



Detail 5 - Plan View Appliance Surround Opt. 8