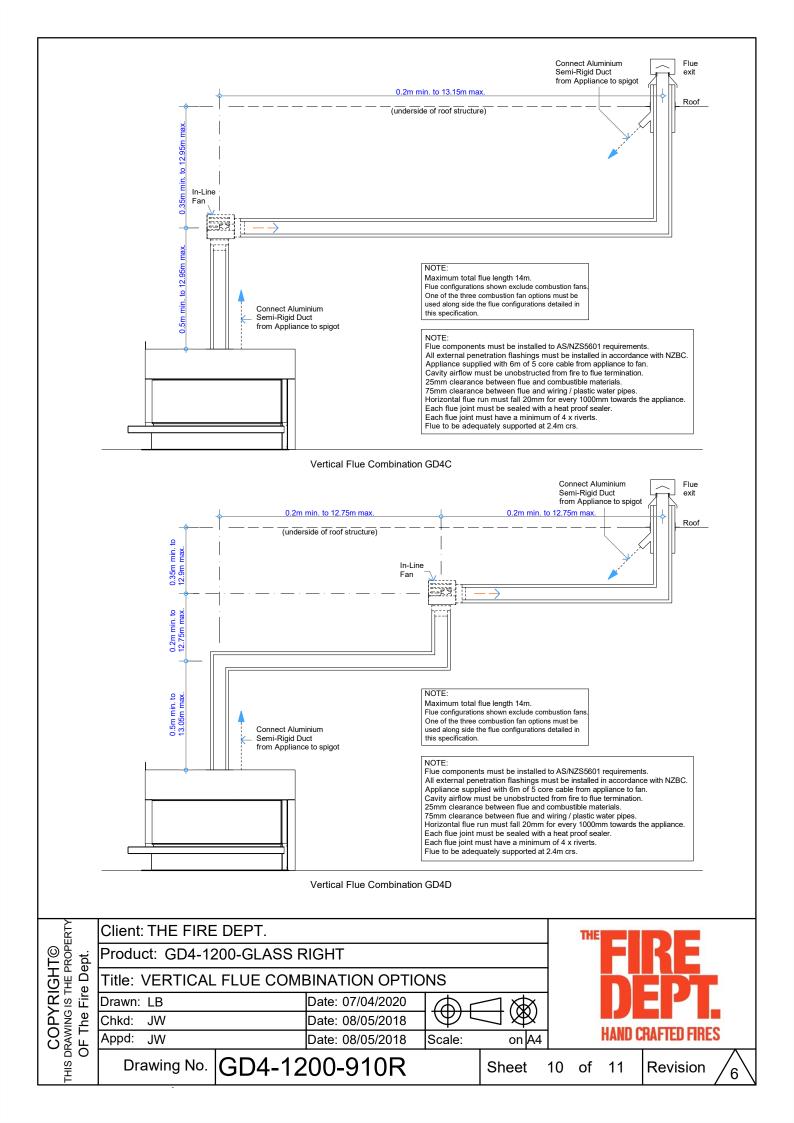

| HAND CRAFTED FIRES |    |          |   |  |
|                          | Appd: JW                      |               | Date: 08/05/2018 | Scale: |       |    |                    |    |          |   |  |
| THIS DI                  | Drawing No.                   | GD4-1200-903R |                  |        | Sheet | 03 | of                 | 11 | Revision | 6 |  |



Detail 4 - Bottom of Appliance to Floor Opt. 5 NOTE: 45,000mm2 min. or equivalent unobstructed air supply to underside of hearth



Detail 5 - Plan View Appliance Surround Opt. 7



Detail 6 - Top of Appliance to Combustible Mantel



Detail 4 - Bottom of Appliance to Floor Opt. 6 NOTE: 45,000mm2 min. or equivalent unobstructed air supply to underside of hearth



Detail 5 - Plan View Appliance Surround Opt. 8