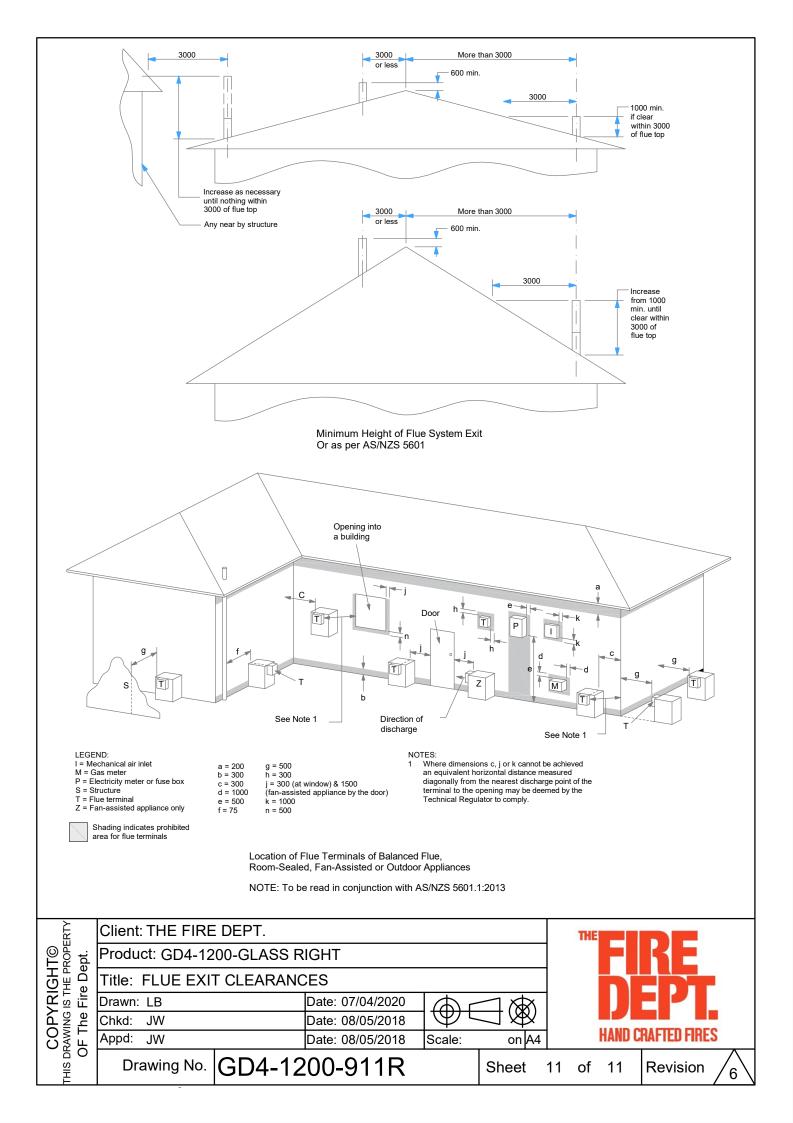

HAND CRAFTED FIRES |    |          |   |  |
|                          | Appd: JW                      |               | Date: 08/05/2018 | Scale: |       |    |                    |    |          |   |  |
| THIS DI                  | Drawing No.                   | GD4-1200-903R |                  |        | Sheet | 03 | of                 | 11 | Revision | 6 |  |



Detail 4 - Bottom of Appliance to Floor Opt. 5 NOTE: 45,000mm2 min. or equivalent unobstructed air supply to underside of hearth



Detail 5 - Plan View Appliance Surround Opt. 7



Detail 6 - Top of Appliance to Combustible Mantel



Detail 4 - Bottom of Appliance to Floor Opt. 6 NOTE: 45,000mm2 min. or equivalent unobstructed air supply to underside of hearth



Detail 5 - Plan View Appliance Surround Opt. 8