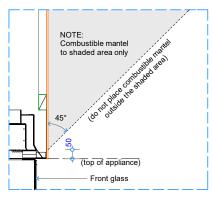

Detail 4 - Bottom of Appliance to Floor Opt. 5 NOTE: 45,000mm2 min. or equivalent unobstructed air supply to underside of hearth

Detail 5 - Plan View Appliance Surround Opt. 7

Detail 6 - Top of Appliance to Combustible Mantel