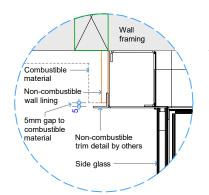

## SPECIFICATIONS

Detail 1 - Cross Section Appliance Surround Opt. 1

Detail 2 - Plan View Appliance Surround Opt. 3

Detail 3 - Top of Appliance to Combustible Materials

Detail 1 - Cross Section Appliance Surround Opt. 2