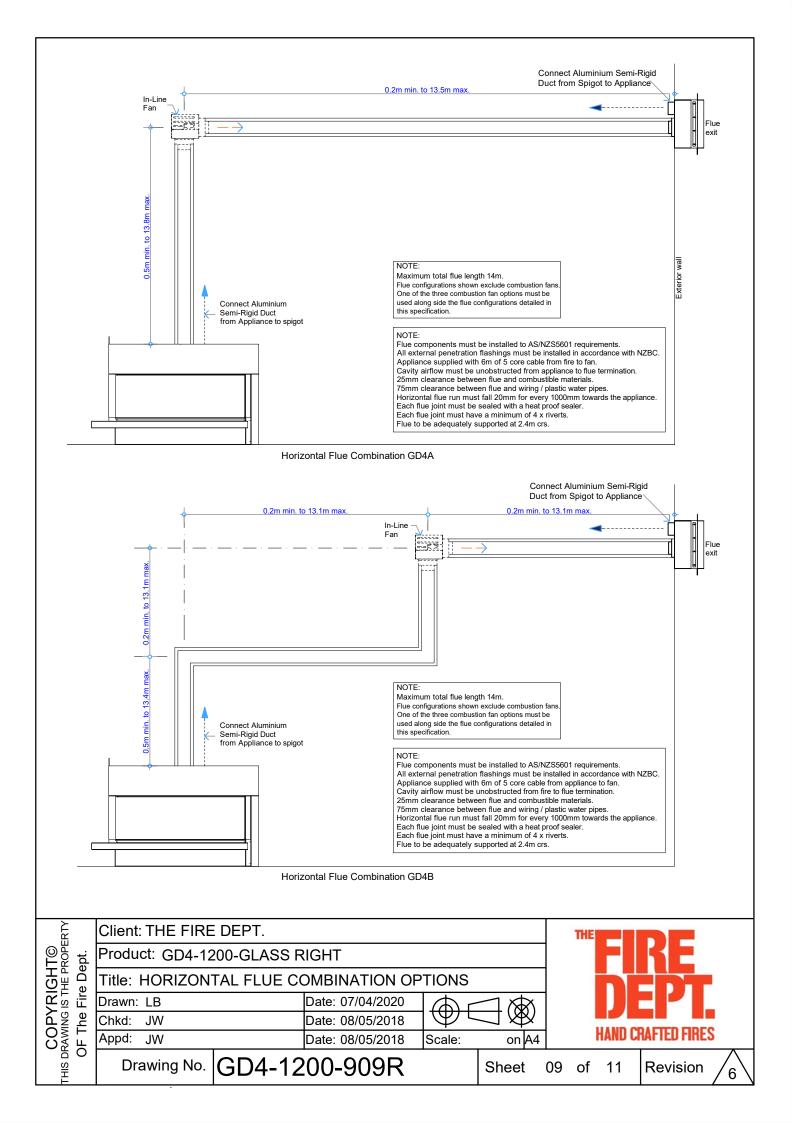

| HAND CRAFTED FIRES |    |          |   |  |
|                          | Appd: JW                      |               | Date: 08/05/2018 | Scale: |       |    |                    |    |          |   |  |
| THIS DI                  | Drawing No.                   | GD4-1200-903R |                  |        | Sheet | 03 | of                 | 11 | Revision | 6 |  |



Detail 4 - Bottom of Appliance to Floor Opt. 5 NOTE: 45,000mm2 min. or equivalent unobstructed air supply to underside of hearth



Detail 5 - Plan View Appliance Surround Opt. 7



Detail 6 - Top of Appliance to Combustible Mantel



Detail 4 - Bottom of Appliance to Floor Opt. 6 NOTE: 45,000mm2 min. or equivalent unobstructed air supply to underside of hearth



Detail 5 - Plan View Appliance Surround Opt. 8