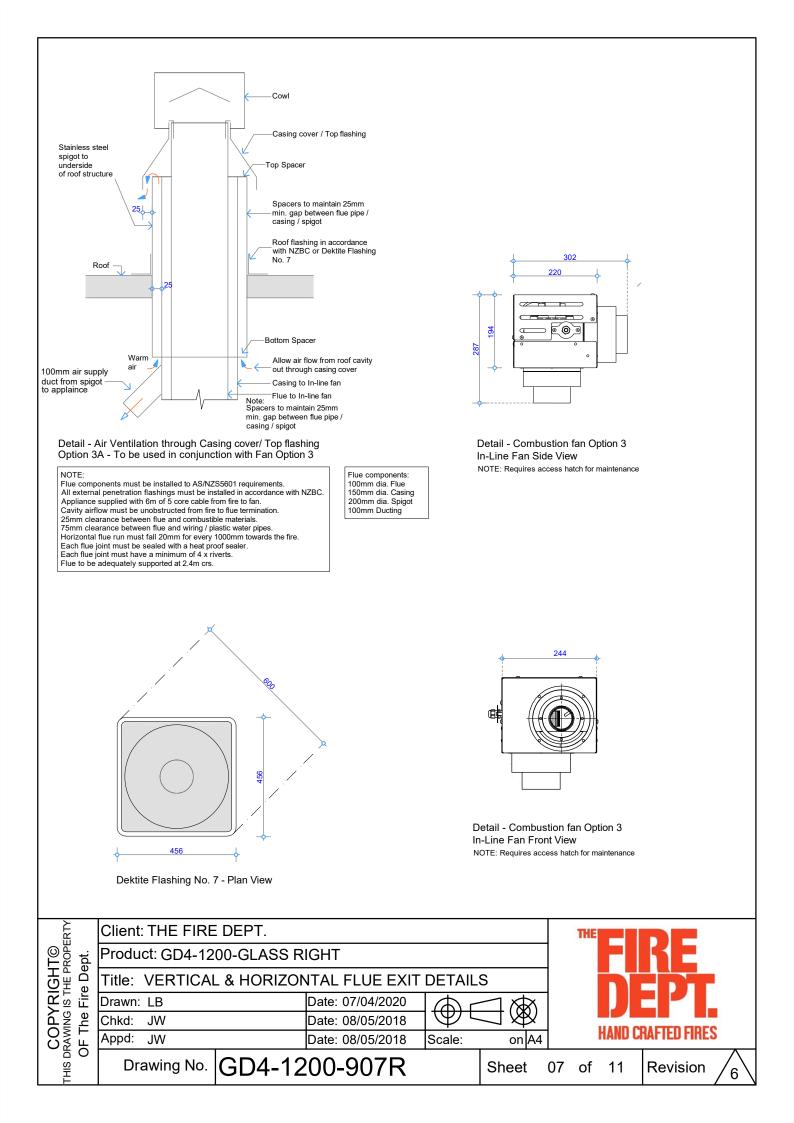

| /  | HAND CRAFTED FIRES |    |          |   |  |
|                          | Appd: JW                      |               | Date: 08/05/2018 | Scale: |       |    |                    |    |          |   |  |
| THIS DI                  | Drawing No.                   | GD4-1200-903R |                  |        | Sheet | 03 | of                 | 11 | Revision | 6 |  |



Detail 4 - Bottom of Appliance to Floor Opt. 5 NOTE: 45,000mm2 min. or equivalent unobstructed air supply to underside of hearth



Detail 5 - Plan View Appliance Surround Opt. 7



Detail 6 - Top of Appliance to Combustible Mantel



Detail 4 - Bottom of Appliance to Floor Opt. 6 NOTE: 45,000mm2 min. or equivalent unobstructed air supply to underside of hearth



Detail 5 - Plan View Appliance Surround Opt. 8