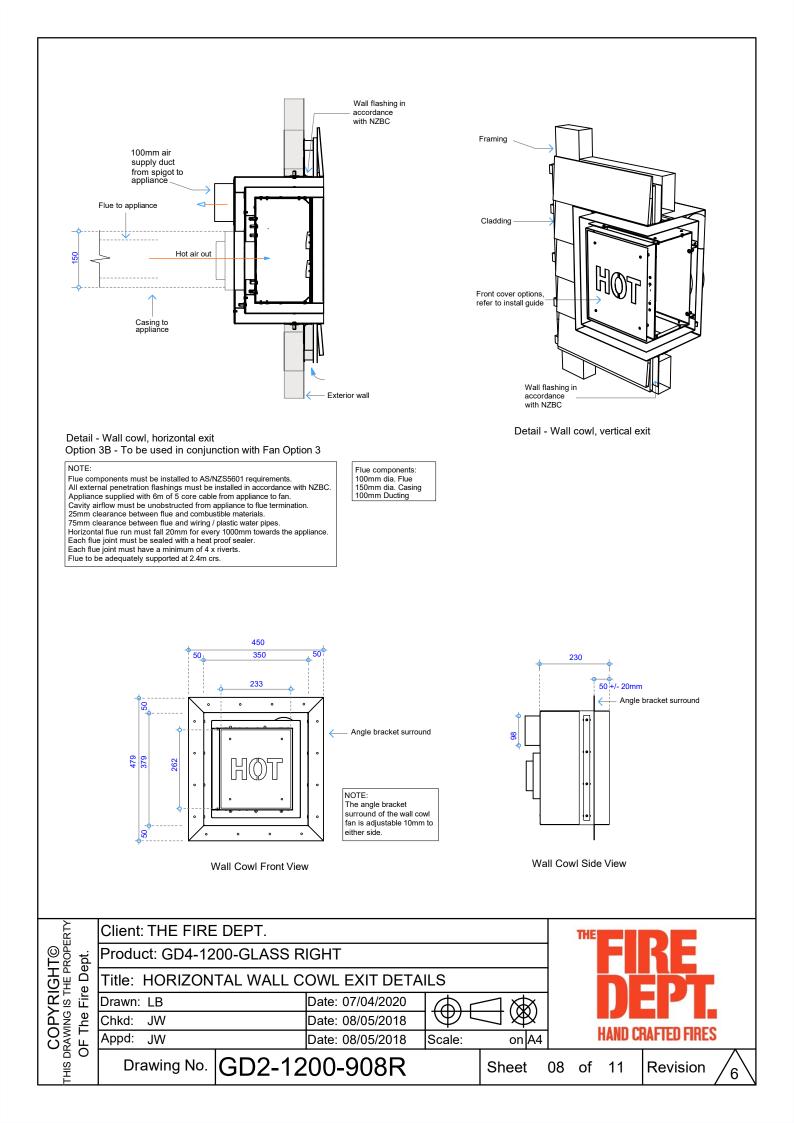

/  | HAND CRAFTED FIRES |    |          |   |  |
|                          | Appd: JW                      |               | Date: 08/05/2018 | Scale: |       |    |                    |    |          |   |  |
| THIS DI                  | Drawing No.                   | GD4-1200-903R |                  |        | Sheet | 03 | of                 | 11 | Revision | 6 |  |



Detail 4 - Bottom of Appliance to Floor Opt. 5 NOTE: 45,000mm2 min. or equivalent unobstructed air supply to underside of hearth



Detail 5 - Plan View Appliance Surround Opt. 7



Detail 6 - Top of Appliance to Combustible Mantel



Detail 4 - Bottom of Appliance to Floor Opt. 6 NOTE: 45,000mm2 min. or equivalent unobstructed air supply to underside of hearth



Detail 5 - Plan View Appliance Surround Opt. 8