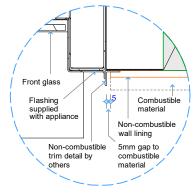

## SPECIFICATIONS

Detail 1 - Cross Section Appliance Surround Opt. 1

Detail 2 - Plan View Appliance Surround Opt. 3

Detail 3 - Top of Appliance to Combustible Materials

Detail 1 - Cross Section Appliance Surround Opt. 2