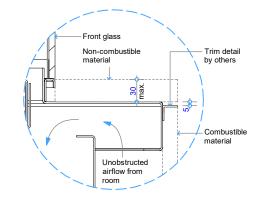

## SPECIFICATIONS

Detail 1 - Cross Section Appliance Surround Opt. 1

Detail 2 - Plan View Appliance Surround Opt. 3

Detail 3 - Top of Appliance to Combustible Materials

Detail 1 - Cross Section Appliance Surround Opt. 2

Detail 2 - Plan View Appliance Surround Opt. 4

| ERTY                     | Client: THE FIRE DEPT.        |               |                  |        |       |    | FIRE               |    |          |   |  |
|--------------------------|-------------------------------|---------------|------------------|--------|-------|----|--------------------|----|----------|---|--|
| IGHT<br>THE PR<br>re Dep | Product: GD4-1200-GLASS RIGHT |               |                  |        |       |    |                    |    |          |   |  |
|                          | Title: SURROUND DETAILS       |               |                  |        |       |    | DEDT               |    |          |   |  |
|                          | Drawn: LB                     |               | Date: 07/04/2020 |        |       |    |                    |    |          |   |  |
|                          | Chkd: JW                      | kd: JW        |                  |        |       | /  | HAND CRAFTED FIRES |    |          |   |  |
|                          | Appd: JW                      |               | Date: 08/05/2018 | Scale: |       |    |                    |    |          |   |  |
| THIS DI                  | Drawing No.                   | GD4-1200-903R |                  |        | Sheet | 03 | of                 | 11 | Revision | 6 |  |