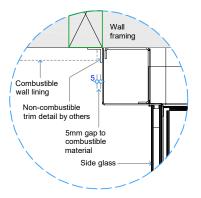

Detail 4 - Bottom of Appliance to Floor Opt. 5 NOTE: 45,000mm2 min. or equivalent unobstructed air supply to underside of hearth

Detail 5 - Plan View Appliance Surround Opt. 7

Detail 6 - Top of Appliance to Combustible Mantel