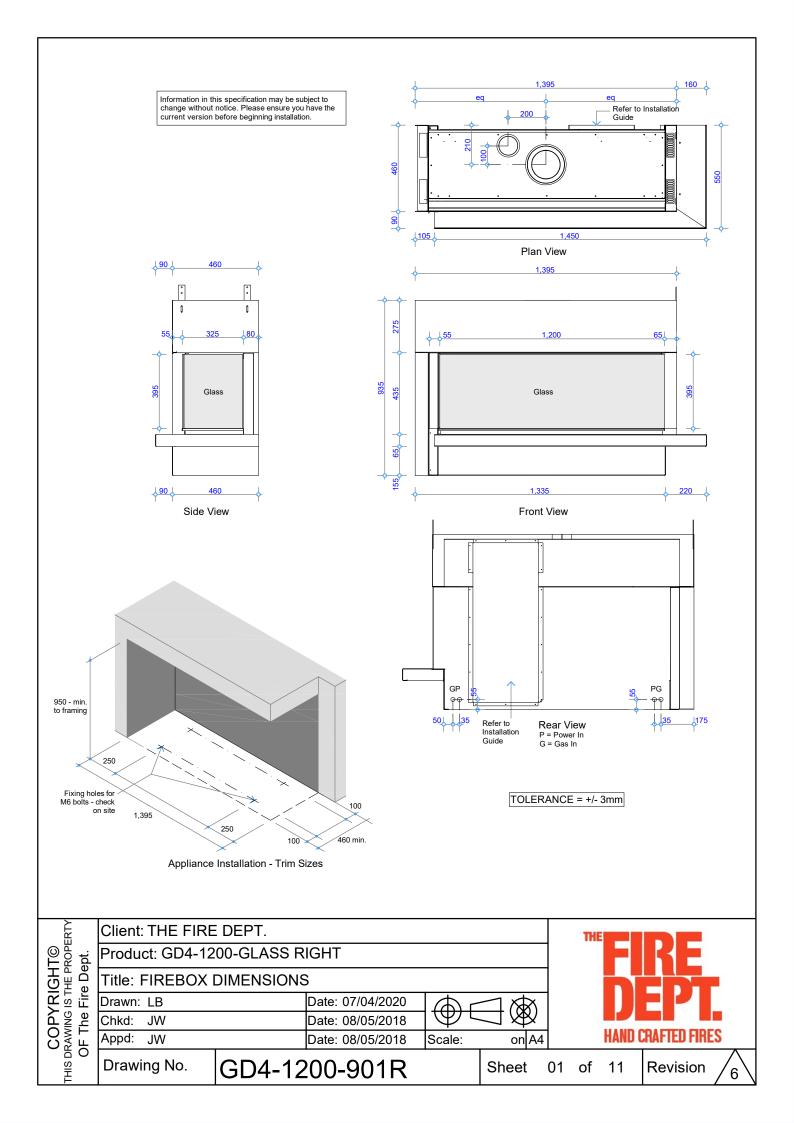

## GD4 | 1200 GLASS RIGHT

## SPECIFICATIONS







Detail 1 - Cross Section Appliance Surround Opt. 1



Detail 2 - Plan View Appliance Surround Opt. 3



Detail 3 - Top of Appliance to Combustible Materials



Detail 1 - Cross Section Appliance Surround Opt. 2



Detail 2 - Plan View Appliance Surround Opt. 4

| ERTY                     | Client: THE FIRE DEPT.        |               |                  |        |       |    | FIRE               |    |          |   |  |
|--------------------------|-------------------------------|---------------|------------------|--------|-------|----|--------------------|----|----------|---|--|
| IGHT<br>THE PR<br>re Dep | Product: GD4-1200-GLASS RIGHT |               |                  |        |       |    |                    |    |          |   |  |
|                          | Title: SURROUND D