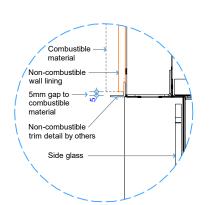

Detail 2 - Plan View Appliance Surround Opt. 4

| ERTY                     | Client: THE FIRE DEPT.        |               |                  |        |       |    | FIRE               |    |          |   |  |
|--------------------------|-------------------------------|---------------|------------------|--------|-------|----|--------------------|----|----------|---|--|
| IGHT<br>THE PR<br>re Dep | Product: GD4-1200-GLASS RIGHT |               |                  |        |       |    |                    |    |          |   |  |
|                          | Title: SURROUND DETAILS       |               |                  |        |       |    | DEDT               |    |          |   |  |
|                          | Drawn: LB                     |               | Date: 07/04/2020 |        |       |    |                    |    |          |   |  |
|                          | Chkd: JW                      | kd: JW        |                  |        |       | /  | HAND CRAFTED FIRES |    |          |   |  |
|                          | Appd: JW                      |               | Date: 08/05/2018 | Scale: |       |    |                    |    |          |   |  |
| THIS DI                  | Drawing No.                   | GD4-1200-903R |                  |        | Sheet | 03 | of                 | 11 | Revision | 6 |  |