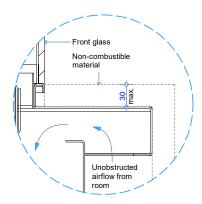

Detail 4 - Bottom of Appliance to Floor Opt. 5 NOTE: 45,000mm2 min. or equivalent unobstructed air supply to underside of hearth

Detail 5 - Plan View Appliance Surround Opt. 7

Detail 6 - Top of Appliance to Combustible Mantel

Detail 4 - Bottom of Appliance to Floor Opt. 6 NOTE: 45,000mm2 min. or equivalent unobstructed air supply to underside of hearth

Detail 5 - Plan View Appliance Surround Opt. 8