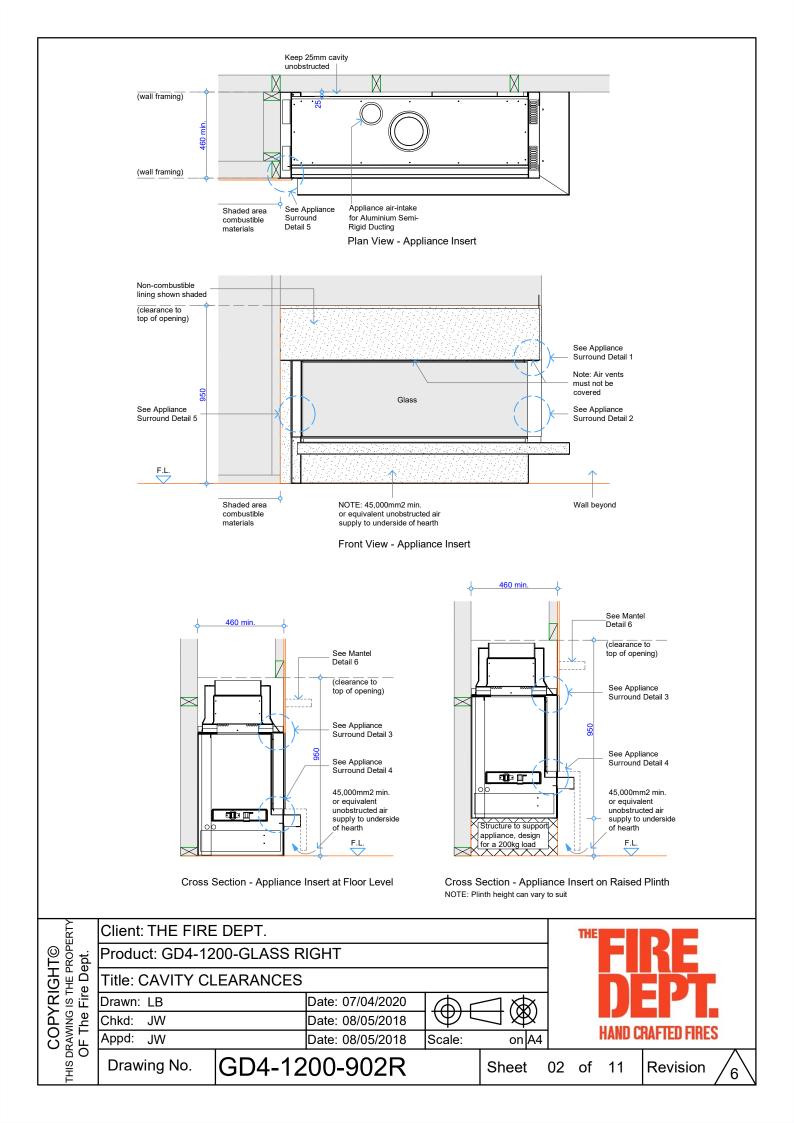

## GD4 | 1200 GLASS RIGHT

## SPECIFICATIONS







Detail 1 - Cross Section Appliance Surround Opt. 1



Detail 2 - Plan View Appliance Surround Opt. 3



Detail 3 - Top of Appliance to Combustible Materials



Detail 1 - Cross Section Appliance Surround Opt. 2



Detail 2 - Plan View Appliance Surround Opt. 4

| ERTY                     | Client: THE FIRE DEPT.        |               |                  |        |       |    | FIRE               |    |          |   |  |
|--------------------------|-------------------------------|---------------|------------------|--------|-------|----|--------------------|----|----------|---|--|
| IGHT<br>THE PR<br>re Dep | Product: GD4-1200-GLASS RIGHT |               |                  |        |       |    |                    |    |          |   |  |
|                          | Title: SURROUND DET