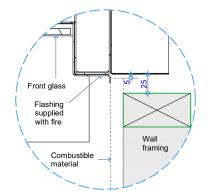

## SPECIFICATIONS

Detail 1 - Cross Section Appliance Surround Opt. 1

Detail 2 - Plan View Appliance Surround Opt. 3

Detail 3 - Top of Appliance to Combustible Materials

Detail 1 - Cross Section Appliance Surround Opt. 2