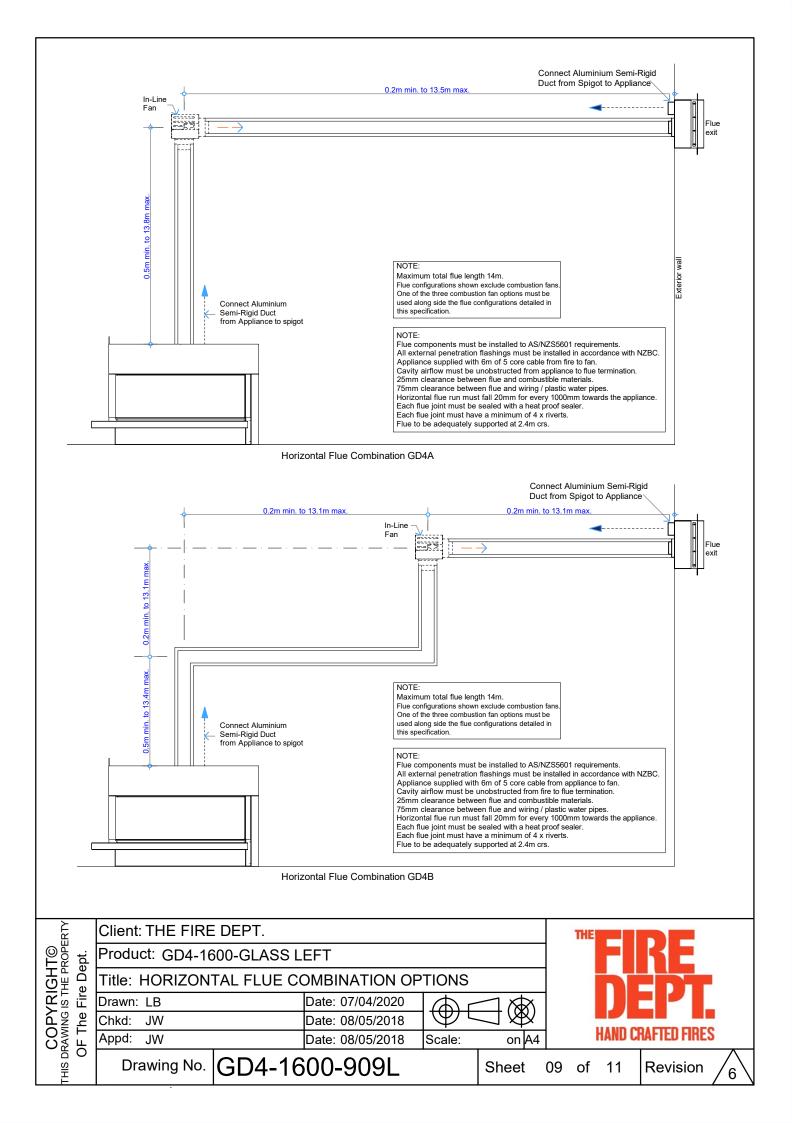

Detail 4 - Bottom of Appliance to Floor Opt. 5 NOTE: 45,000mm2 min. or equivalent unobstructed air supply to underside of hearth

Detail 5 - Plan View Appliance Surround Opt. 7

Detail 6 - Top of Appliance to Combustible Mantel

Detail 4 - Bottom of Appliance to Floor Opt. 6 NOTE: 45,000mm2 min. or equivalent unobstructed air supply to underside of hearth

Detail 5 - Plan View Appliance Surround Opt. 8