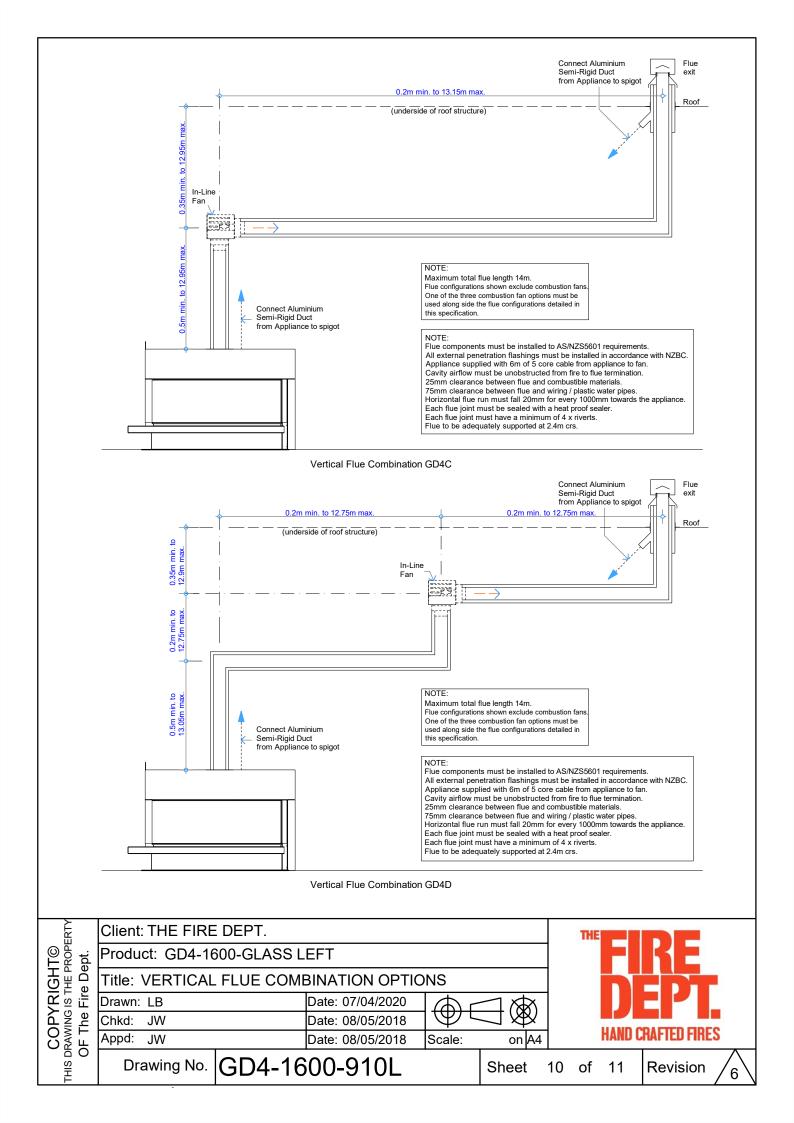

Detail 4 - Bottom of Appliance to Floor Opt. 5 NOTE: 45,000mm2 min. or equivalent unobstructed air supply to underside of hearth

Detail 5 - Plan View Appliance Surround Opt. 7

Detail 6 - Top of Appliance to Combustible Mantel

Detail 4 - Bottom of Appliance to Floor Opt. 6 NOTE: 45,000mm2 min. or equivalent unobstructed air supply to underside of hearth

Detail 5 - Plan View Appliance Surround Opt. 8