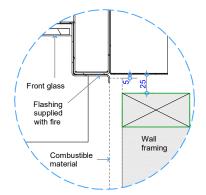

## SPECIFICATIONS

Detail 1 - Cross Section Appliance Surround Opt. 1

Detail 2 - Plan View Appliance Surround Opt. 3

Detail 3 - Top of Appliance to Combustible Materials

Detail 1 - Cross Section Appliance Surround Opt. 2

Detail 2 - Plan View Appliance Surround Opt. 4

| DPYRIGHT©<br>wing is the proper<br>The Fire Dept. | Client: THE FIRE DEPT.       |        |                  |                     |                   |    | THE                |    |          |   |  |
|---------------------------------------------------|------------------------------|--------|------------------|---------------------|-------------------|----|--------------------|----|----------|---|--|
|                                                   | Product: GD4-1600-GLASS LEFT |        |                  |                     |                   |    | <b>FIKE</b>        |    |          |   |  |
|                                                   | Title: SURROUND DETAILS      |        |                  |                     |                   |    |                    |    |          |   |  |
|                                                   | Drawn: LB                    |        | Date: 07/04/2020 | <u></u><br>Л<br>М г | $\neg \mathbf{k}$ |    |                    |    |          |   |  |
|                                                   | Chkd: JW                     |        | Date: 08/05/2018 | זשר                 | $\exists $        | ?  |                    |    |          |   |  |
|                                                   | Appd: JW                     |        | Date: 08/05/2018 | Scale:              |                   |    | HAND CRAFTED FIRES |    |          |   |  |
|                                                   | Drawing No.                  | GD4-16 | 600-903L         |                     | Sheet             | 03 | of                 | 11 | Revision | 6 |  |