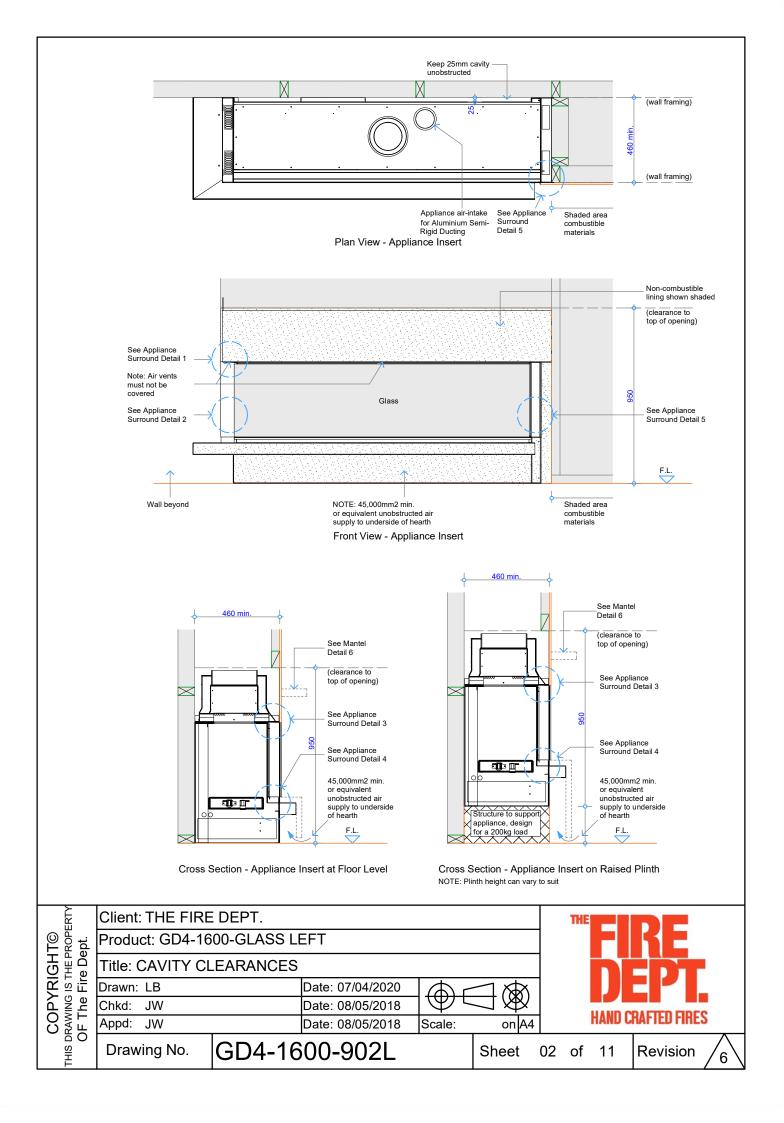

## GD4 | 1600 GLASS LEFT

## SPECIFICATIONS







Detail 1 - Cross Section Appliance Surround Opt. 1



Detail 2 - Plan View Appliance Surround Opt. 3



Detail 3 - Top of Appliance to Combustible Materials



Detail 1 - Cross Section Appliance Surround Opt. 2



Detail 2 - Plan View Appliance Surround Opt. 4

| DPYRIGHT©<br>wing is the proper<br>The Fire Dept. | Client: THE FIRE DEPT.       |        |                  |                     |                   |    | THE                |    |          |   |  |
|---------------------------------------------------|------------------------------|--------|------------------|---------------------|-------------------|----|--------------------|----|----------|---|--|
|                                                   | Product: GD4-1600-GLASS LEFT |        |                  |