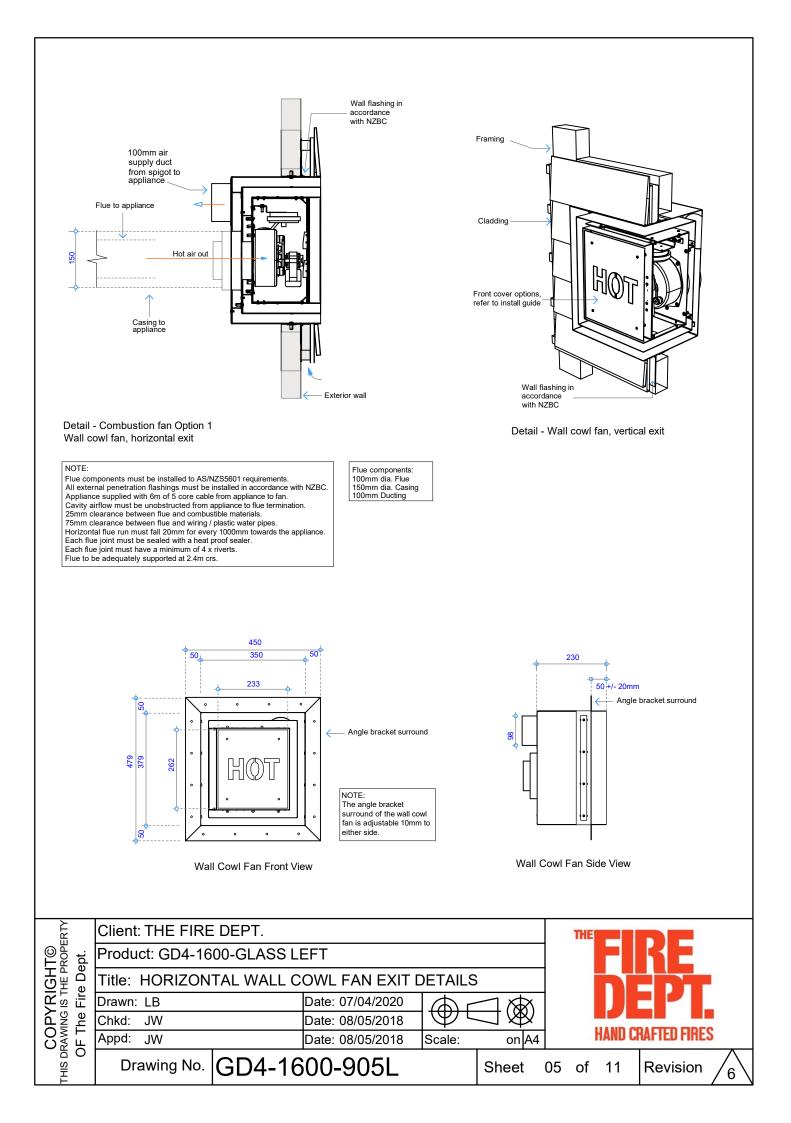

| Appd: JW                     |        | Date: 08/05/2018 | Scale:              |                   |    | HAND CRAFTED FIRES |    |          |   |  |
|                                                   | Drawing No.                  | GD4-16 | 600-903L         |                     | Sheet             | 03 | of                 | 11 | Revision | 6 |  |



Detail 4 - Bottom of Appliance to Floor Opt. 5 NOTE: 45,000mm2 min. or equivalent unobstructed air supply to underside of hearth



Detail 5 - Plan View Appliance Surround Opt. 7



Detail 6 - Top of Appliance to Combustible Mantel



Detail 4 - Bottom of Appliance to Floor Opt. 6 NOTE: 45,000mm2 min. or equivalent unobstructed air supply to underside of hearth



Detail 5 - Plan View Appliance Surround Opt. 8