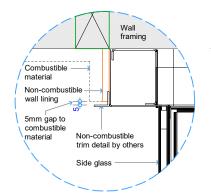

## SPECIFICATIONS

Detail 1 - Cross Section Appliance Surround Opt. 1

Detail 2 - Plan View Appliance Surround Opt. 3

Detail 3 - Top of Appliance to Combustible Materials

Detail 1 - Cross Section Appliance Surround Opt. 2