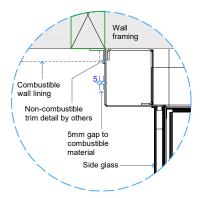

Detail 2 - Plan View Appliance Surround Opt. 4

| DPYRIGHT©<br>wing is the proper<br>The Fire Dept. | Client: THE FIRE DEPT.       |        |                  |                     |                   |    | THE                |    |          |   |  |
|---------------------------------------------------|------------------------------|--------|------------------|---------------------|-------------------|----|--------------------|----|----------|---|--|
|                                                   | Product: GD4-1600-GLASS LEFT |        |                  |                     |                   |    | <b>FIKE</b>        |    |          |   |  |
|                                                   | Title: SURROUND DETAILS      |        |                  |                     |                   |    |                    |    |          |   |  |
|                                                   | Drawn: LB                    |        | Date: 07/04/2020 | <u></u><br>Л<br>М г | $\neg \mathbf{k}$ |    |                    |    |          |   |  |
|                                                   | Chkd: JW                     |        | Date: 08/05/2018 | זשר                 | $\exists $        | ?  |                    |    |          |   |  |
|                                                   | Appd: JW                     |        | Date: 08/05/2018 | Scale:              |                   |    | HAND CRAFTED FIRES |    |          |   |  |
|                                                   | Drawing No.                  | GD4-16 | 600-903L         |                     | Sheet             | 03 | of                 | 11 | Revision | 6 |  |