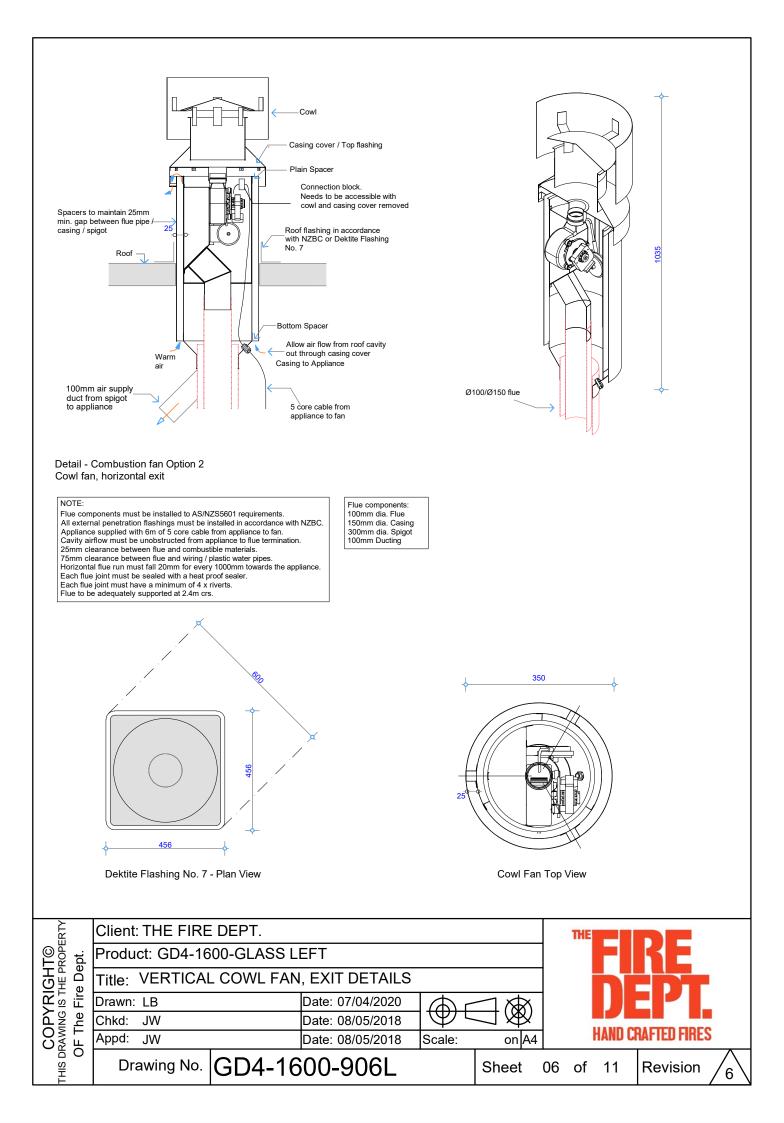

| Appd: JW                     |        | Date: 08/05/2018 | Scale:              |                   |    | HAND CRAFTED FIRES |    |          |   |  |
|                                                   | Drawing No.                  | GD4-16 | 600-903L         |                     | Sheet             | 03 | of                 | 11 | Revision | 6 |  |



Detail 4 - Bottom of Appliance to Floor Opt. 5 NOTE: 45,000mm2 min. or equivalent unobstructed air supply to underside of hearth



Detail 5 - Plan View Appliance Surround Opt. 7



Detail 6 - Top of Appliance to Combustible Mantel



Detail 4 - Bottom of Appliance to Floor Opt. 6 NOTE: 45,000mm2 min. or equivalent unobstructed air supply to underside of hearth



Detail 5 - Plan View Appliance Surround Opt. 8