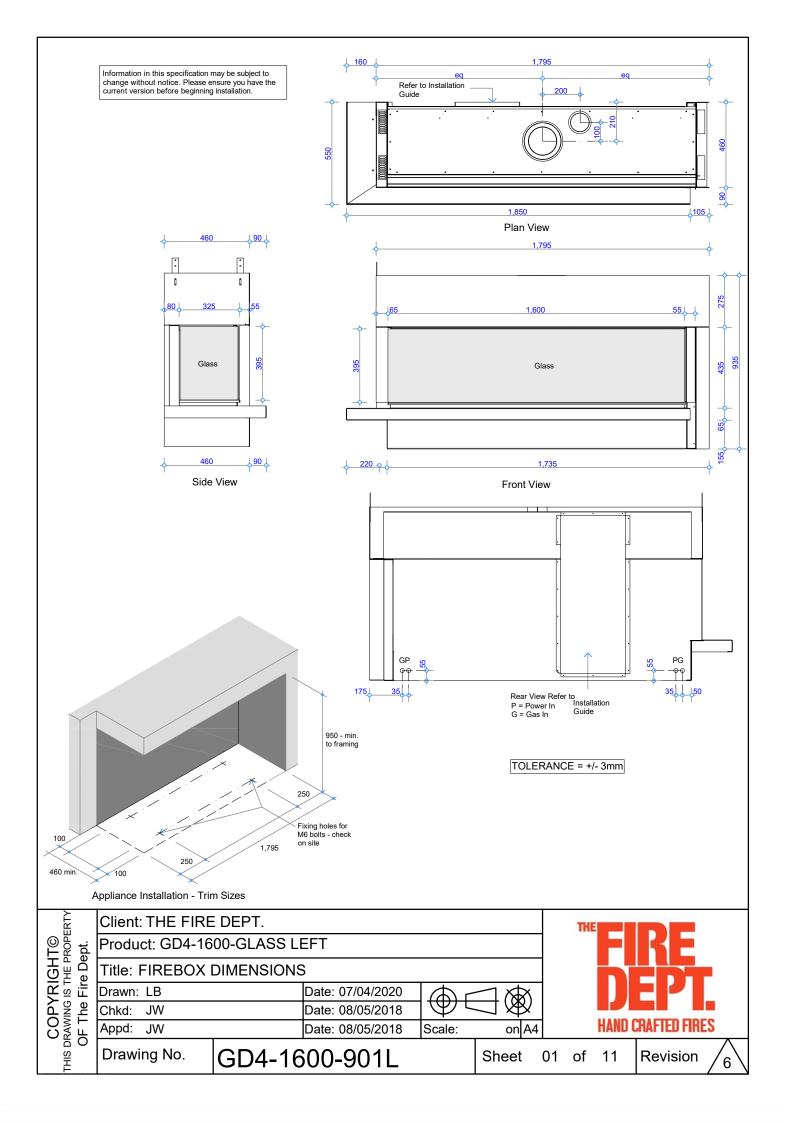

## GD4 | 1600 GLASS LEFT

## SPECIFICATIONS







Detail 1 - Cross Section Appliance Surround Opt. 1



Detail 2 - Plan View Appliance Surround Opt. 3



Detail 3 - Top of Appliance to Combustible Materials



Detail 1 - Cross Section Appliance Surround Opt. 2



Detail 2 - Plan View Appliance Surround Opt. 4

| DPYRIGHT©<br>wing is the proper<br>The Fire Dept. | Client: THE FIRE DEPT.       |        |                  |                     |                   |    | THE                |    |          |   |  |
|---------------------------------------------------|------------------------------|--------|------------------|---------------------|-------------------|----|--------------------|----|----------|---|--|
|                                                   | Product: GD4-1600-GLASS LEFT |        |                  |