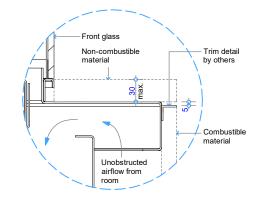

Detail 2 - Plan View Appliance Surround Opt. 4

| DPYRIGHT©<br>wing is the proper<br>The Fire Dept. | Client: THE FIRE DEPT.       |        |                  |                     |                   |    | THE                |    |          |   |  |
|---------------------------------------------------|------------------------------|--------|------------------|---------------------|-------------------|----|--------------------|----|----------|---|--|
|                                                   | Product: GD4-1600-GLASS LEFT |        |                  |                     |                   |    | <b>FIKE</b>        |    |          |   |  |
|                                                   | Title: SURROUND DETAILS      |        |                  |                     |                   |    |                    |    |          |   |  |
|                                                   | Drawn: LB                    |        | Date: 07/04/2020 | <u></u><br>Л<br>М г | $\neg \mathbf{k}$ |    |                    |    |          |   |  |
|                                                   | Chkd: JW                     |        | Date: 08/05/2018 | זשר                 | $\exists $        | ?  |                    |    |          |   |  |
|                                                   | Appd: JW                     |        | Date: 08/05/2018 | Scale:              |                   |    | HAND CRAFTED FIRES |    |          |   |  |
|                                                   | Drawing No.                  | GD4-16 | 600-903L         |                     | Sheet             | 03 | of                 | 11 | Revision | 6 |  |