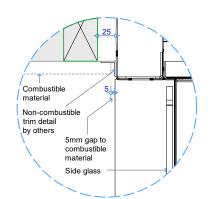

## SPECIFICATIONS

Detail 1 - Cross Section Appliance Surround Opt. 1

Detail 2 - Plan View Appliance Surround Opt. 3

Detail 3 - Top of Appliance to Combustible Materials

Detail 1 - Cross Section Appliance Surround Opt. 2

Detail 2 - Plan View Appliance Surround Opt. 4

| DPYRIGHT©<br>wing is the proper<br>The Fire Dept. | Client: THE FIRE DEPT.       |        |                  |                     |                   |    | THE                |    |          |   |  |
|---------------------------------------------------|------------------------------|--------|------------------|---------------------|-------------------|----|--------------------|----|----------|---|--|
|                                                   | Product: GD4-1600-GLASS LEFT |        |                  |                     |                   |    | <b>FIKE</b>        |    |          |   |  |
|                                                   | Title: SURROUND DETAILS      |        |                  |                     |                   |    |                    |    |          |   |  |
|                                                   | Drawn: LB                    |        | Date: 07/04/2020 | <u></u><br>Л<br>М г | $\neg \mathbf{k}$ |    |                    |    |          |   |  |
|                                                   | Chkd: JW                     |        | Date: 08/05/2018 | זשר                 | $\exists $        | ?  |                    |    |          |   |  |
|                                                   | Appd: JW                     |        | Date: 08/05/2018 | Scale:              |                   |    | HAND CRAFTED FIRES |    |          |   |  |
|                                                   | Drawing No.                  | GD4-16 | 600-903L         |                     | Sheet             | 03 | of                 | 11 | Revision | 6 |  |