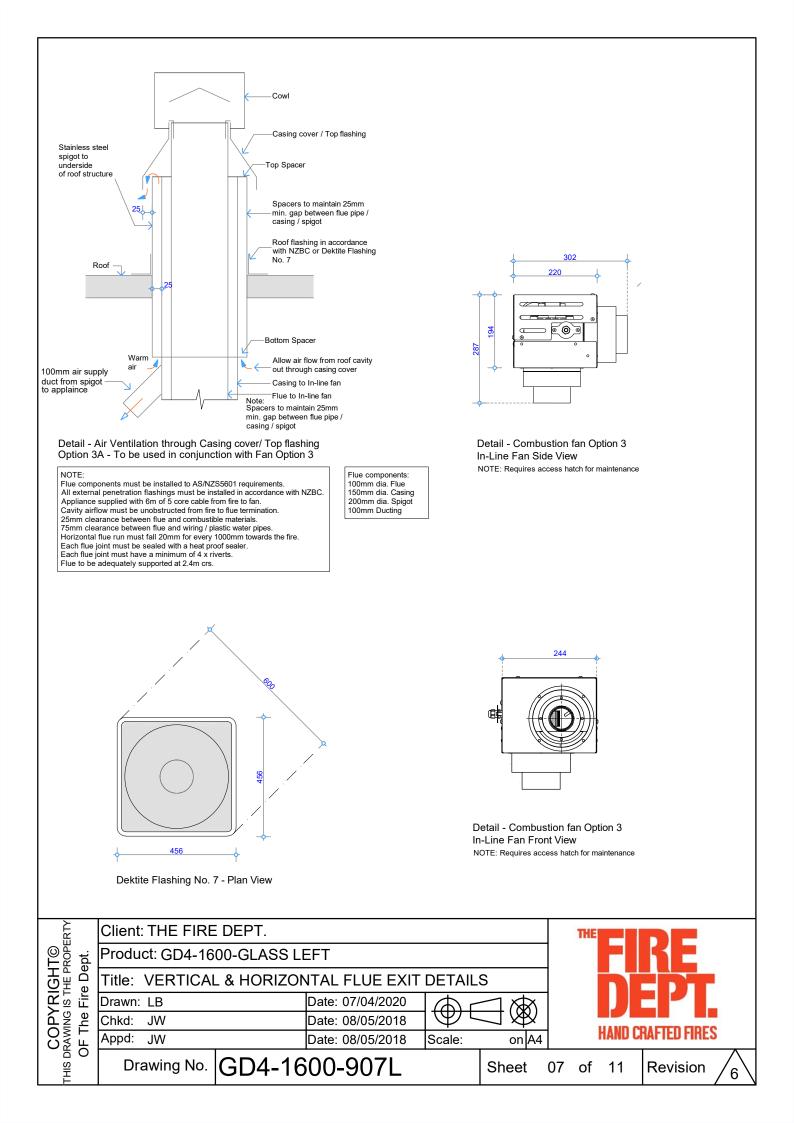

## SPECIFICATIONS

Detail 1 - Cross Section Appliance Surround Opt. 1

Detail 2 - Plan View Appliance Surround Opt. 3

Detail 3 - Top of Appliance to Combustible Materials

Detail 1 - Cross Section Appliance Surround Opt. 2

Detail 2 - Plan View Appliance Surround Opt. 4

| DPYRIGHT©<br>wing is the proper<br>The Fire Dept. | Client: THE FIRE DEPT.       |        |                  |                     |                   |    | THE                |    |          |   |  |
|---------------------------------------------------|------------------------------|--------|------------------|---------------------|-------------------|----|--------------------|----|----------|---|--|
|                                                   | Product: GD4-1600-GLASS LEFT |        |                  |                     |                   |    | <b>FIKE</b>        |    |          |   |  |
|                                                   | Title: SURROUND DETAILS      |        |                  |                     |                   |    |                    |    |          |   |  |
|                                                   | Drawn: LB                    |        | Date: 07/04/2020 | <u></u><br>Л<br>М г | $\neg \mathbf{k}$ |    |                    |    |          |   |  |
|                                                   | Chkd: JW                     |        | Date: 08/05/2018 | זשר                 | $\exists $        | ?  |                    |    |          |   |  |
|                                                   | Appd: JW                     |        | Date: 08/05/2018 | Scale:              |                   |    | HAND CRAFTED FIRES |    |          |   |  |
|                                                   | Drawing No.                  | GD4-16 | 600-903L         |                     | Sheet             | 03 | of                 | 11 | Revision | 6 |  |