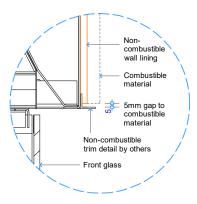

## SPECIFICATIONS

Detail 1 - Cross Section Appliance Surround Opt. 1

Detail 2 - Plan View Appliance Surround Opt. 3

Detail 3 - Top of Appliance to Combustible Materials

Detail 1 - Cross Section Appliance Surround Opt. 2