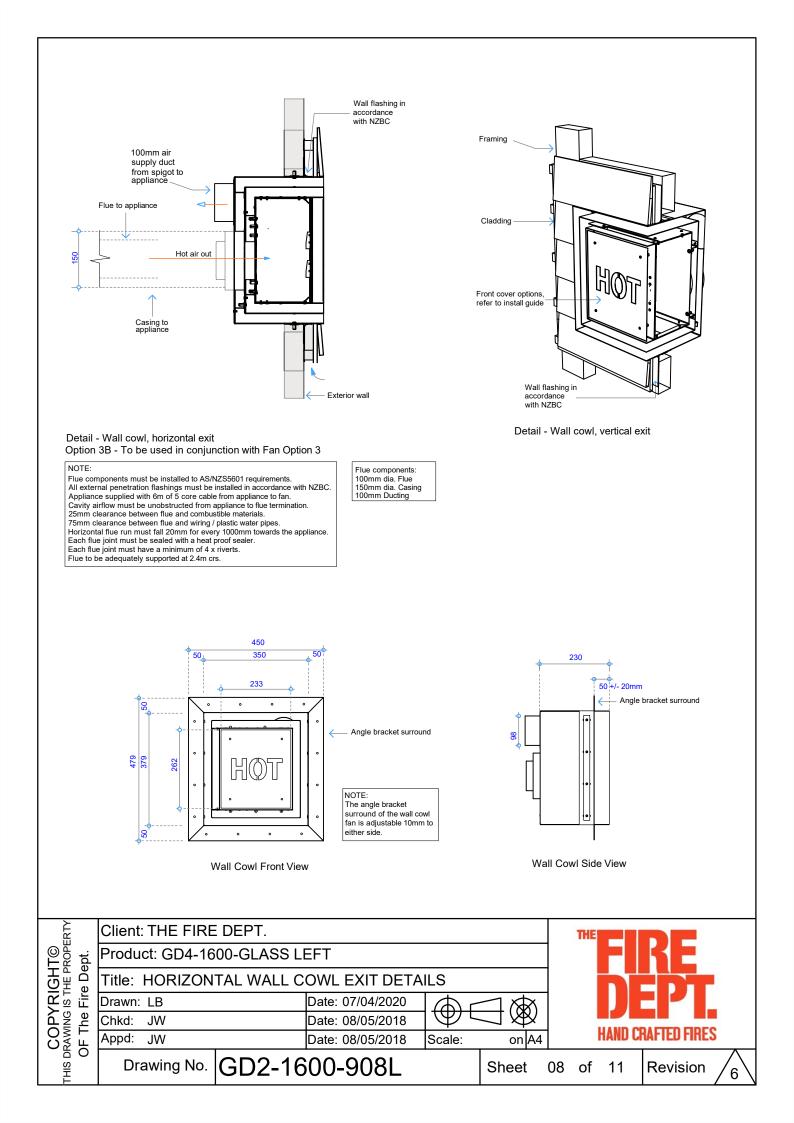

## SPECIFICATIONS

Detail 1 - Cross Section Appliance Surround Opt. 1

Detail 2 - Plan View Appliance Surround Opt. 3

Detail 3 - Top of Appliance to Combustible Materials

Detail 1 - Cross Section Appliance Surround Opt. 2

Detail 2 - Plan View Appliance Surround Opt. 4

| DPYRIGHT©<br>wing is the proper<br>The Fire Dept. | Client: THE FIRE DEPT.       |        |                  |                     |                   |    | THE                |    |          |   |  |
|---------------------------------------------------|------------------------------|--------|------------------|---------------------|-------------------|----|--------------------|----|----------|---|--|
|                                                   | Product: GD4-1600-GLASS LEFT |        |                  |                     |                   |    | <b>FIKE</b>        |    |          |   |  |
|                                                   | Title: SURROUND DETAILS      |        |                  |                     |                   |    |                    |    |          |   |  |
|                                                   | Drawn: LB                    |        | Date: 07/04/2020 | <u></u><br>Л<br>М г | $\neg \mathbf{k}$ |    |                    |    |          |   |  |
|                                                   | Chkd: JW                     |        | Date: 08/05/2018 | זשר                 | $\exists $        | ?  |                    |    |          |   |  |
|                                                   | Appd: JW                     |        | Date: 08/05/2018 | Scale:              |                   |    | HAND CRAFTED FIRES |    |          |   |  |
|                                                   | Drawing No.                  | GD4-16 | 600-903L         |                     | Sheet             | 03 | of                 | 11 | Revision | 6 |  |