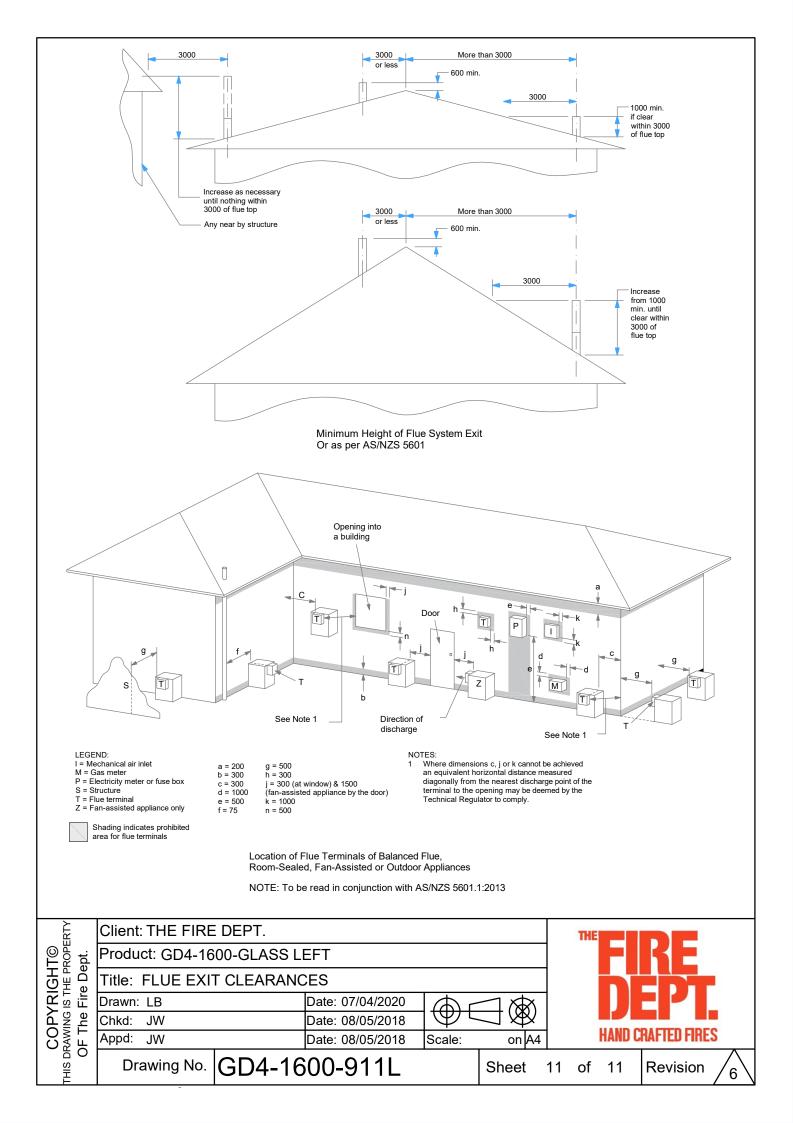

| Appd: JW                     |        | Date: 08/05/2018 | Scale:              |                   |    | HAND CRAFTED FIRES |    |          |   |  |
|                                                   | Drawing No.                  | GD4-16 | 600-903L         |                     | Sheet             | 03 | of                 | 11 | Revision | 6 |  |



Detail 4 - Bottom of Appliance to Floor Opt. 5 NOTE: 45,000mm2 min. or equivalent unobstructed air supply to underside of hearth



Detail 5 - Plan View Appliance Surround Opt. 7



Detail 6 - Top of Appliance to Combustible Mantel



Detail 4 - Bottom of Appliance to Floor Opt. 6 NOTE: 45,000mm2 min. or equivalent unobstructed air supply to underside of hearth



Detail 5 - Plan View Appliance Surround Opt. 8