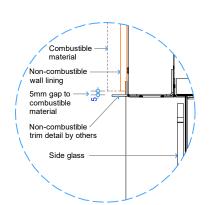

Detail 2 - Plan View Appliance Surround Opt. 4

| DPYRIGHT©<br>wing is the proper<br>The Fire Dept. | Client: THE FIRE DEPT.       |        |                  |                     |                   |    | THE                |    |          |   |  |
|---------------------------------------------------|------------------------------|--------|------------------|---------------------|-------------------|----|--------------------|----|----------|---|--|
|                                                   | Product: GD4-1600-GLASS LEFT |        |                  |                     |                   |    | <b>FIKE</b>        |    |          |   |  |
|                                                   | Title: SURROUND DETAILS      |        |                  |                     |                   |    |                    |    |          |   |  |
|                                                   | Drawn: LB                    |        | Date: 07/04/2020 | <u></u><br>Л<br>М г | $\neg \mathbf{k}$ |    |                    |    |          |   |  |
|                                                   | Chkd: JW                     |        | Date: 08/05/2018 | זשר                 | $\exists $        | ?  |                    |    |          |   |  |
|                                                   | Appd: JW                     |        | Date: 08/05/2018 | Scale:              |                   |    | HAND CRAFTED FIRES |    |          |   |  |
|                                                   | Drawing No.                  | GD4-16 | 600-903L         |                     | Sheet             | 03 | of                 | 11 | Revision | 6 |  |