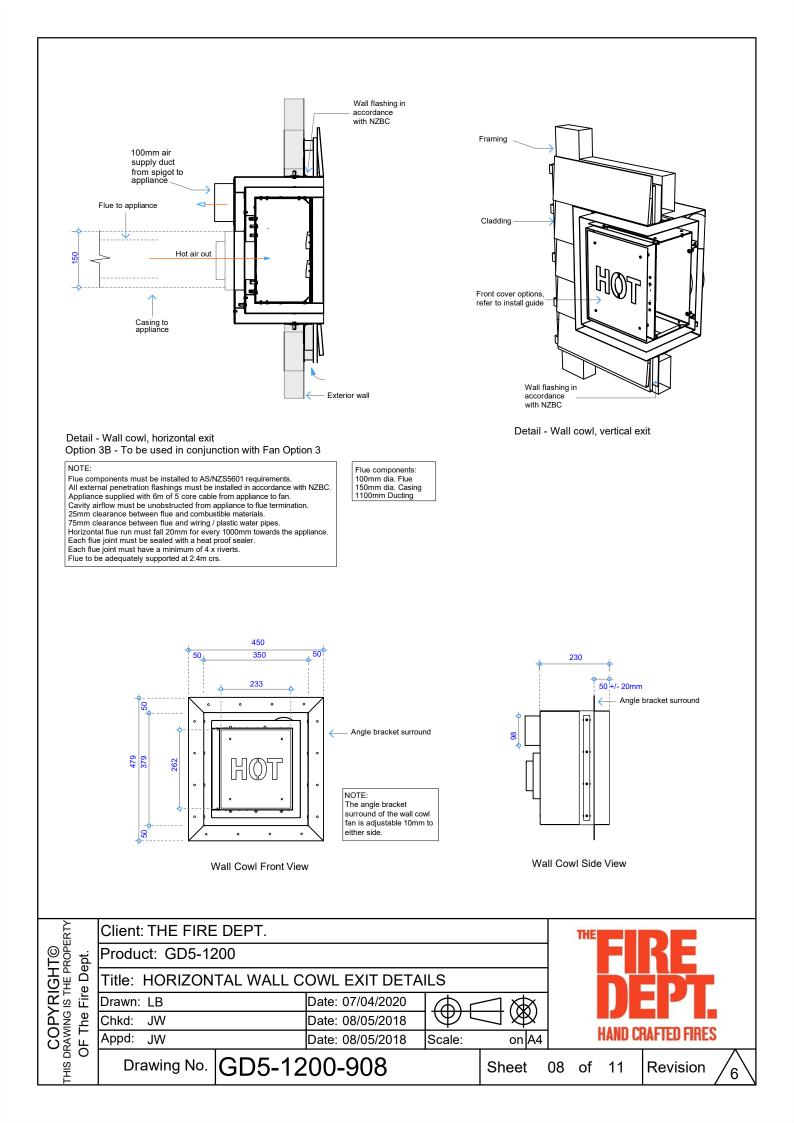

g \phi$ | X  |      |    |              |   |  |  |
|                  | Chkd: JW                |              | Date: 08/05/2018 | $  \oplus \subset \otimes$ |             |    |      |    |              |   |  |  |
|                  | Appd: JW                |              | Date: 08/05/2018 | Scale:                     |             |    | HANU |    | RAFTED FIRES |   |  |  |
|                  | Drawing No.             | GD5-1200-904 |                  |                            | Sheet       | 04 | of   | 11 | Revision     | 6 |  |  |









Detail - Combustion fan Option 3 In-Line Fan Side View NOTE: Requires access hatch for maintenance

Dektite Flashing No. 7 - Plan View



Detail - Combustion fan Option 3 In-Line Fan Front View NOTE: Requires access hatch for maintenance