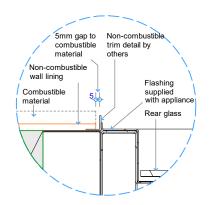

Detail 5 - Plan View Appliance Surround Opt. 7

Detail 4 - Bottom of Applaince to Floor Opt. 6 NOTE: 45,000mm2 min. or equivalent unobstructed air supply to underside of hearth

Detail 5 - Plan View Appliance Surround Opt. 8