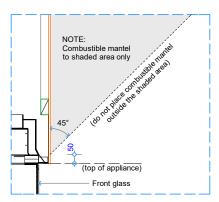

Detail 6 - Top of Applaince to Combustible Mantel

Detail 7 - Plan View Appliance Surround Opt. 9

Detail 8 - Bottom of Appliance to Floor Opt. 11

Detail 7 - Plan View Appliance Surround Opt. 10

Detail 8 - Bottom of Appliance to Floor Opt. 12