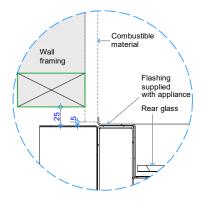

Detail 6 - Top of Applaince to Combustible Mantel

Detail 7 - Plan View Appliance Surround Opt. 9

Detail 8 - Bottom of Appliance to Floor Opt. 11

Detail 7 - Plan View Appliance Surround Opt. 10

Detail 8 - Bottom of Appliance to Floor Opt. 12