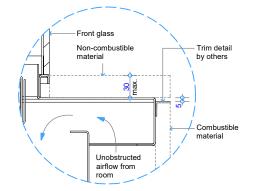

Detail 5 - Plan View Appliance Surround Opt. 7

Detail 4 - Bottom of Applaince to Floor Opt. 6 NOTE: 45,000mm2 min. or equivalent unobstructed air supply to underside of hearth

Detail 5 - Plan View Appliance Surround Opt. 8