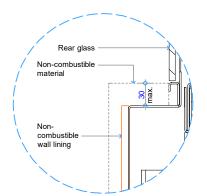

Detail 5 - Plan View Appliance Surround Opt. 7

Detail 4 - Bottom of Applaince to Floor Opt. 6 NOTE: 45,000mm2 min. or equivalent unobstructed air supply to underside of hearth

Detail 5 - Plan View Appliance Surround Opt. 8