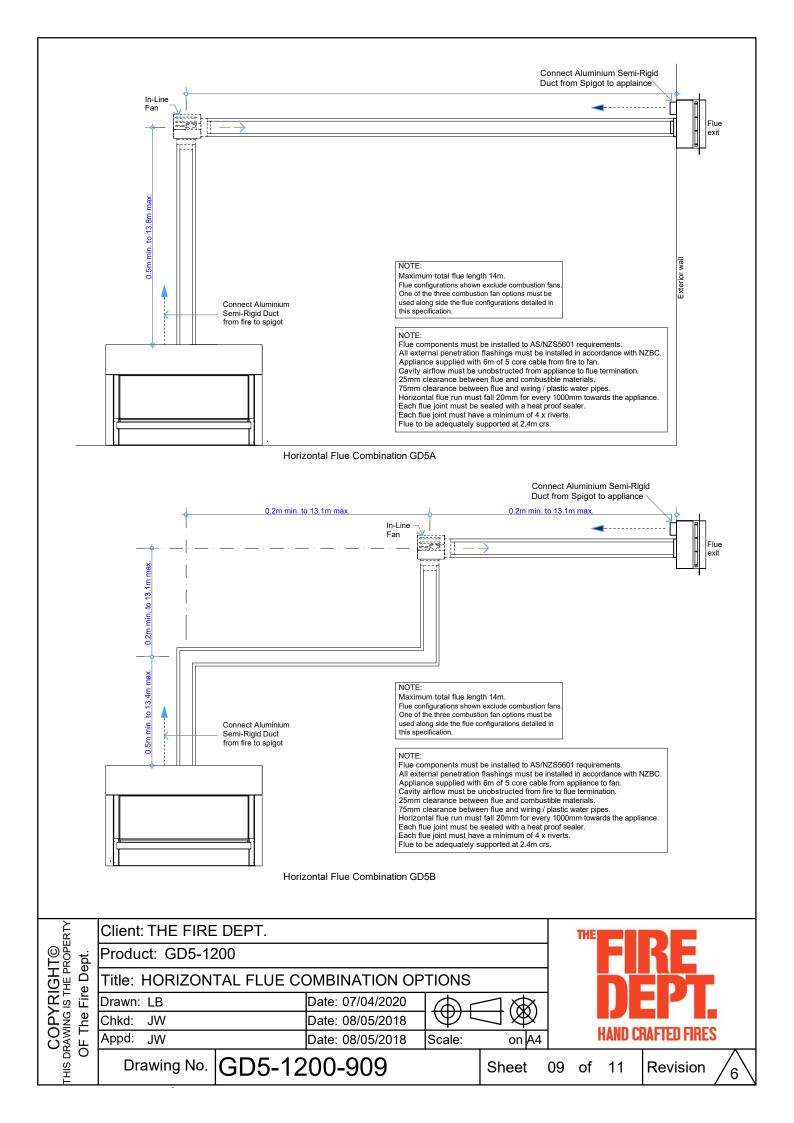

\phi$ | X  |      |    |              |   |  |  |
|                  | Chkd: JW                |              | Date: 08/05/2018 | $  \oplus \subset \otimes$ |             |    |      |    |              |   |  |  |
|                  | Appd: JW                |              | Date: 08/05/2018 | Scale:                     |             |    | HANU |    | RAFTED FIRES |   |  |  |
|                  | Drawing No.             | GD5-1200-904 |                  |                            | Sheet       | 04 | of   | 11 | Revision     | 6 |  |  |









Detail - Combustion fan Option 3 In-Line Fan Side View NOTE: Requires access hatch for maintenance

Dektite Flashing No. 7 - Plan View



Detail - Combustion fan Option 3 In-Line Fan Front View NOTE: Requires access hatch for maintenance