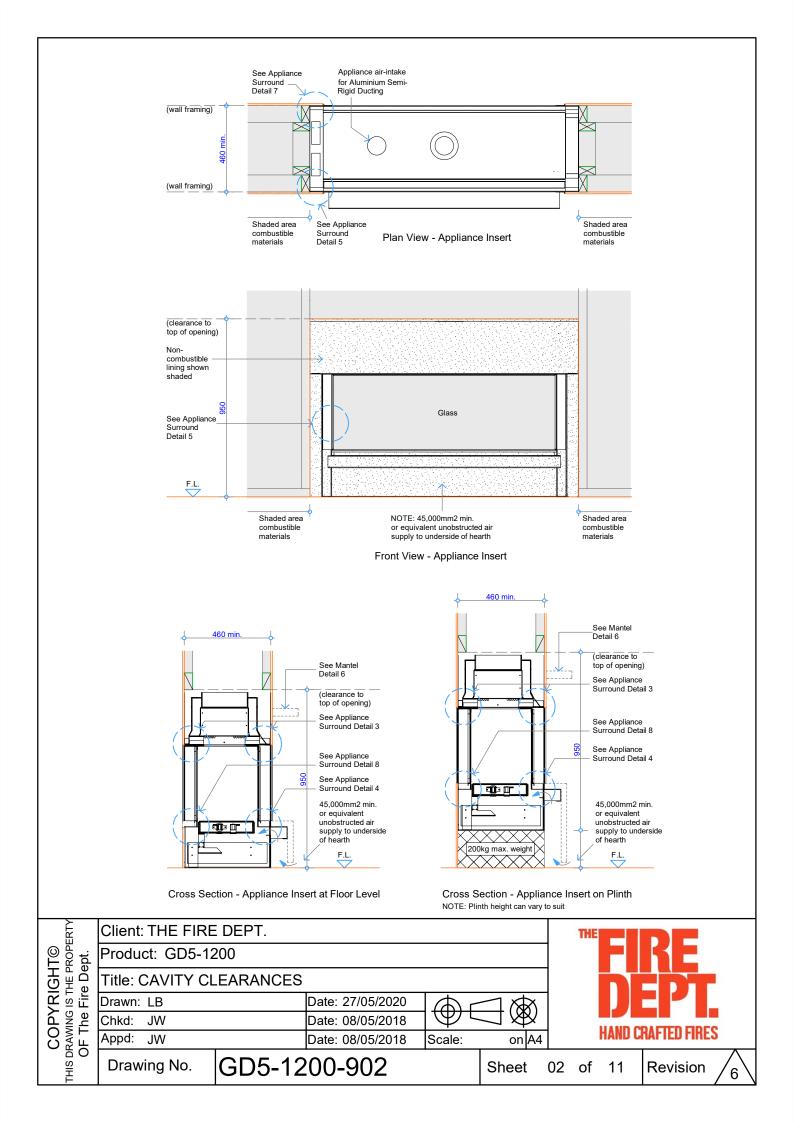

## GD5 | 1200 SPECIFICATIONS

Detail 3 - Top of Appliance to Combustible Materials

Detail 4 - Bottom of Appliance to Floor Opt. 5 NOTE: 45,000mm2 min. or equivalent unobstructed air supply to underside of hearth