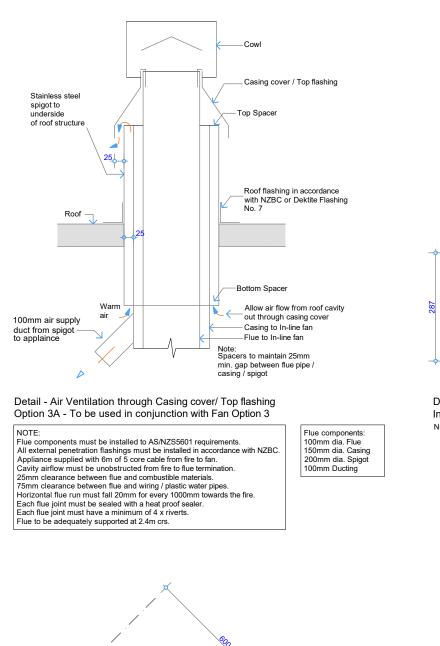

Detail - Combustion fan Option 3 In-Line Fan Side View NOTE: Requires access hatch for maintenance

Dektite Flashing No. 7 - Plan View

Detail - Combustion fan Option 3 In-Line Fan Front View NOTE: Requires access hatch for maintenance