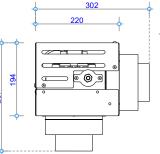

Detail - Combustion fan Option 3 In-Line Fan Side View NOTE: Requires access hatch for maintenance

Dektite Flashing No. 7 - Plan View

Detail - Combustion fan Option 3 In-Line Fan Front View NOTE: Requires access hatch for maintenance