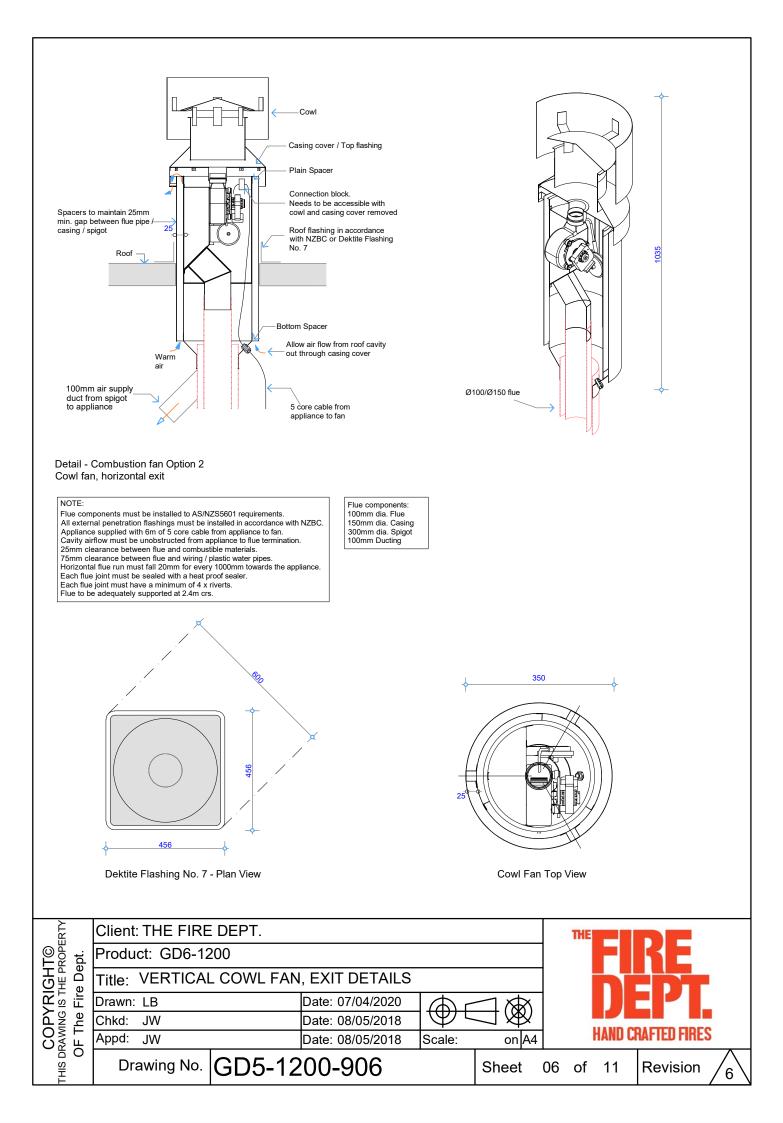

Detail - Combustion fan Option 3 In-Line Fan Side View NOTE: Requires access hatch for maintenance

Dektite Flashing No. 7 - Plan View

Detail - Combustion fan Option 3 In-Line Fan Front View NOTE: Requires access hatch for maintenance