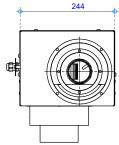

Detail - Combustion fan Option 3 In-Line Fan Side View NOTE: Requires access hatch for maintenance

Dektite Flashing No. 7 - Plan View

Detail - Combustion fan Option 3 In-Line Fan Front View NOTE: Requires access hatch for maintenance