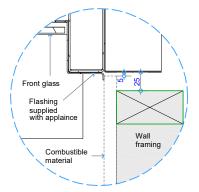

Detail 6 - Top of Applaince to Combustible Mantel

Detail 7 - Plan View Appliance Surround Opt. 9

Detail 8 - Bottom of Appliance to Floor Opt. 11

Detail 7 - Plan View Appliance Surround Opt. 10

Detail 8 - Bottom of Appliance to Floor Opt. 12