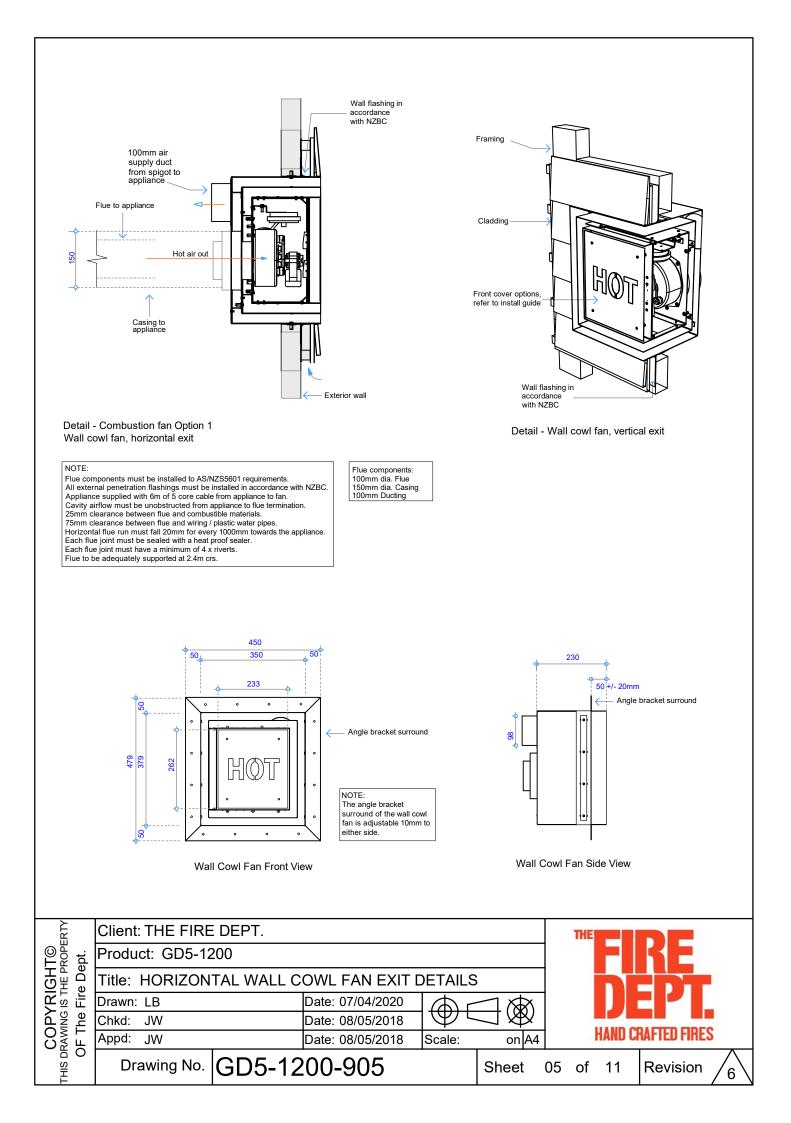

## GD5 | 1200 SPECIFICATIONS

Detail 3 - Top of Appliance to Combustible Materials

Detail 4 - Bottom of Appliance to Floor Opt. 5 NOTE: 45,000mm2 min. or equivalent unobstructed air supply to underside of hearth