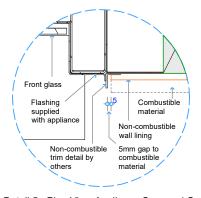

## GD5 | 1200 SPECIFICATIONS

Detail 3 - Top of Appliance to Combustible Materials

Detail 4 - Bottom of Appliance to Floor Opt. 5 NOTE: 45,000mm2 min. or equivalent unobstructed air supply to underside of hearth