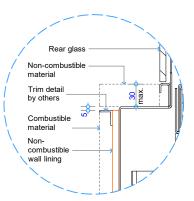

Detail 6 - Top of Applaince to Combustible Mantel

Detail 7 - Plan View Appliance Surround Opt. 9

Detail 8 - Bottom of Appliance to Floor Opt. 11

Detail 7 - Plan View Appliance Surround Opt. 10

Detail 8 - Bottom of Appliance to Floor Opt. 12