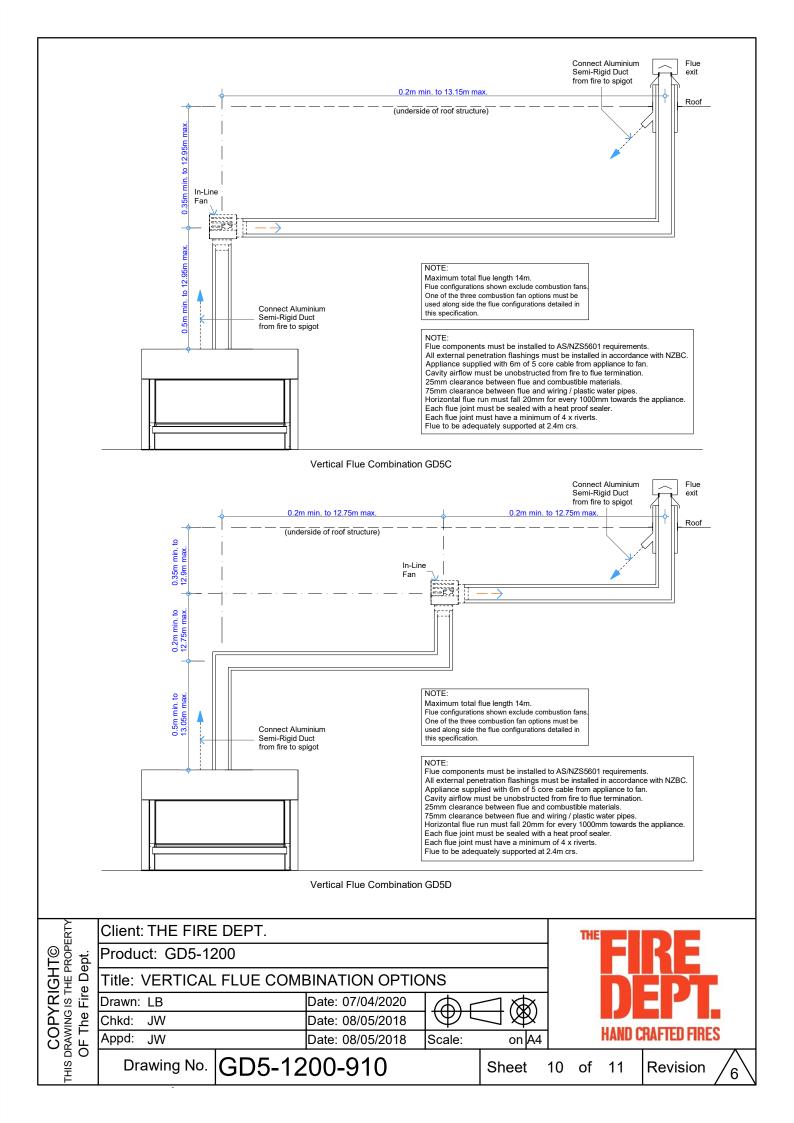

hi$ | X  |      |    |              |   |  |  |
|                  | Chkd: JW                |              | Date: 08/05/2018 | $  \oplus \subset \otimes$ |             |    |      |    |              |   |  |  |
|                  | Appd: JW                |              | Date: 08/05/2018 | Scale:                     |             |    | HANU |    | RAFTED FIRES |   |  |  |
|                  | Drawing No.             | GD5-1200-904 |                  |                            | Sheet       | 04 | of   | 11 | Revision     | 6 |  |  |









Detail - Combustion fan Option 3 In-Line Fan Side View NOTE: Requires access hatch for maintenance

Dektite Flashing No. 7 - Plan View



Detail - Combustion fan Option 3 In-Line Fan Front View NOTE: Requires access hatch for maintenance