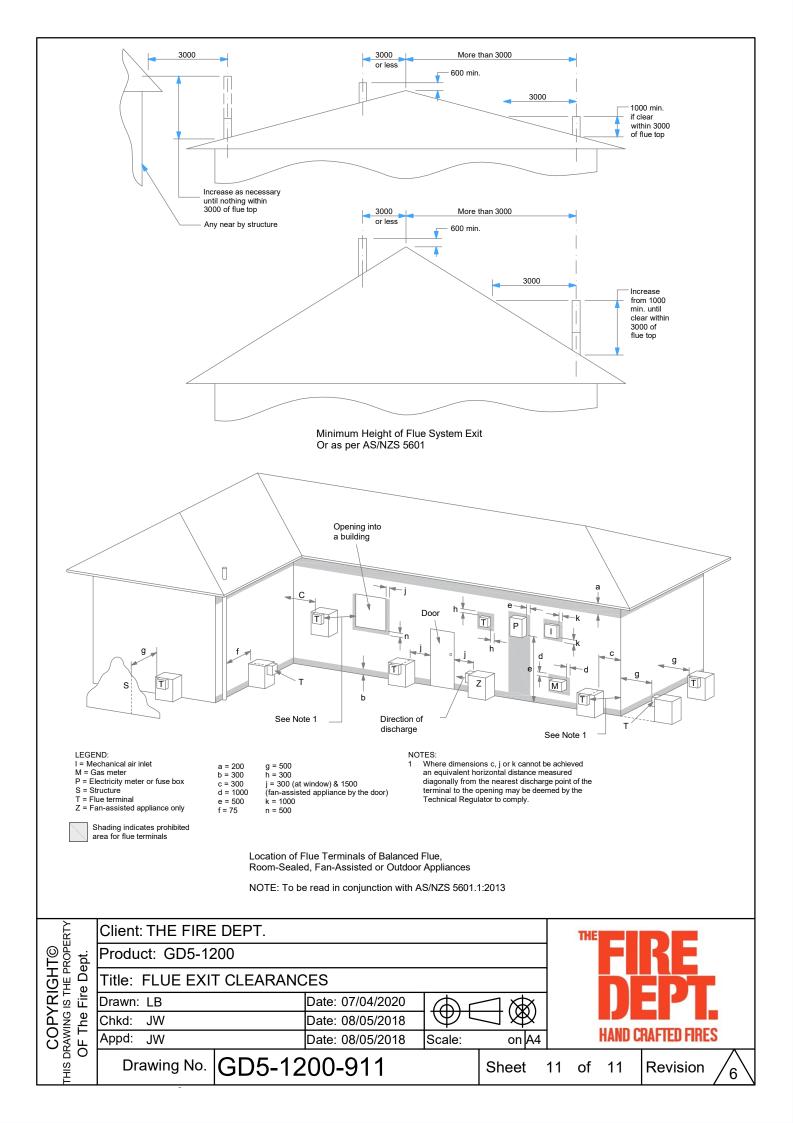

$ | X  |      |    |              |   |  |  |
|                  | Chkd: JW                |              | Date: 08/05/2018 | $  \oplus \subset \otimes$ |             |    |      |    |              |   |  |  |
|                  | Appd: JW                |              | Date: 08/05/2018 | Scale:                     |             |    | HANU |    | RAFTED FIRES |   |  |  |
|                  | Drawing No.             | GD5-1200-904 |                  |                            | Sheet       | 04 | of   | 11 | Revision     | 6 |  |  |









Detail - Combustion fan Option 3 In-Line Fan Side View NOTE: Requires access hatch for maintenance

Dektite Flashing No. 7 - Plan View



Detail - Combustion fan Option 3 In-Line Fan Front View NOTE: Requires access hatch for maintenance