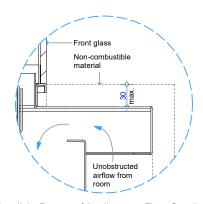

## GD5 | 1200 SPECIFICATIONS

Detail 3 - Top of Appliance to Combustible Materials

Detail 4 - Bottom of Appliance to Floor Opt. 5 NOTE: 45,000mm2 min. or equivalent unobstructed air supply to underside of hearth