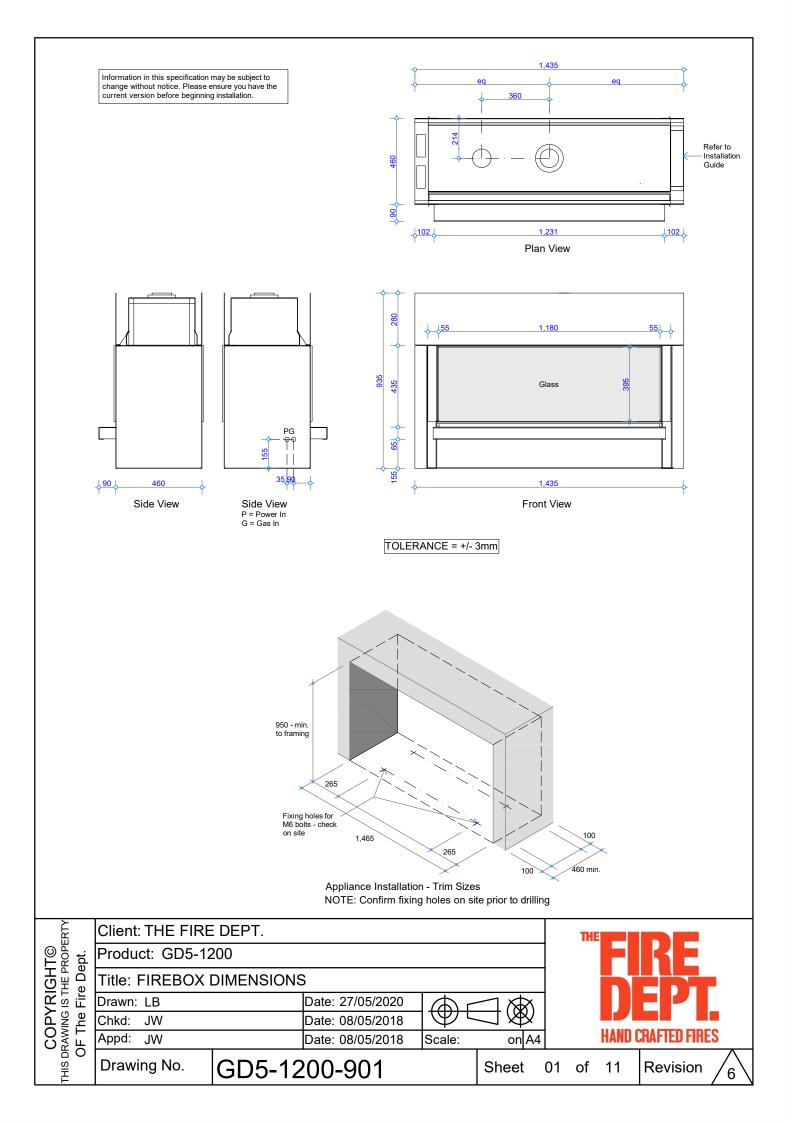

## GD5 | 1200 SPECIFICATIONS

Detail 3 - Top of Appliance to Combustible Materials

Detail 4 - Bottom of Appliance to Floor Opt. 5 NOTE: 45,000mm2 min. or equivalent unobstructed air supply to underside of hearth