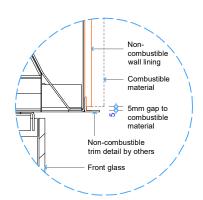

Detail 5 - Plan View Appliance Surround Opt. 7

Detail 4 - Bottom of Applaince to Floor Opt. 6 NOTE: 45,000mm2 min. or equivalent unobstructed air supply to underside of hearth

Detail 5 - Plan View Appliance Surround Opt. 8