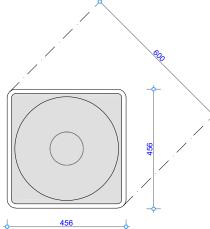

Dektite Flashing No. 7 - Plan View

302

60

Detail - Combustion fan Option 3 In-Line Fan Front View NOTE: Requires access hatch for maintenance