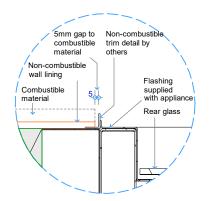

## GD5 | 1400 SPECIFICATIONS

Detail 3 - Top of Appliance to Combustible Materials

Detail 4 - Bottom of Appliance to Floor Opt. 5 NOTE: 45,000mm2 min. or equivalent unobstructed air supply to underside of hearth

Detail 5 - Plan View Appliance Surround Opt. 7

Detail 4 - Bottom of Applaince to Floor Opt. 6 NOTE: 45,000mm2 min. or equivalent unobstructed air supply to underside of hearth

Detail 5 - Plan View Appliance Surround Opt. 8