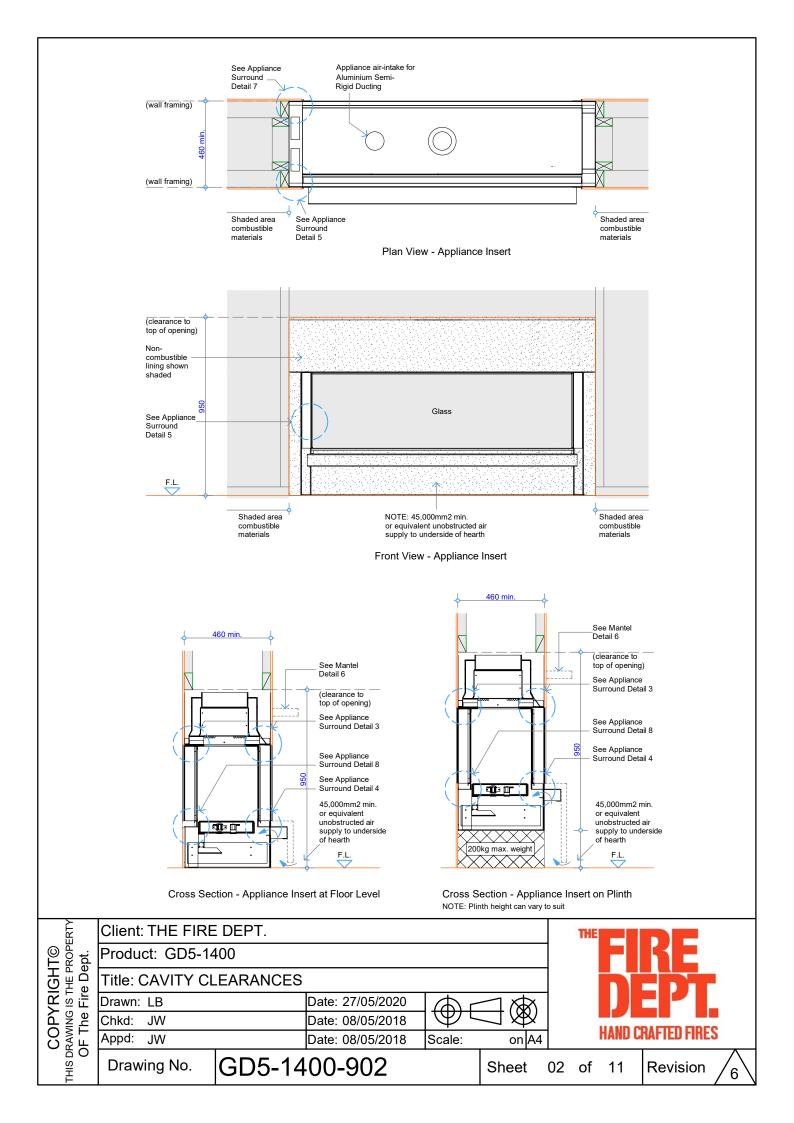

## GD5 | 1400 SPECIFICATIONS

Detail 3 - Top of Appliance to Combustible Materials

Detail 4 - Bottom of Appliance to Floor Opt. 5 NOTE: 45,000mm2 min. or equivalent unobstructed air supply to underside of hearth

Detail 5 - Plan View Appliance Surround Opt. 7

Detail 4 - Bottom of Applaince to Floor Opt. 6 NOTE: 45,000mm2 min. or equivalent unobstructed air supply to underside of hearth

Detail 5 - Plan View Appliance Surround Opt. 8

| КТҮ                                             | Client: THE FIRE DEPT.  |              |                  |                                  |       |     | THE    |    |              |   |  |  |
|-------------------------------------------------|-------------------------|--------------|------------------|----------------------------------|-------|-----|--------|----|--------------|---|--|--|
| <b>'RIGHT©</b><br>IS THE PROPERTI<br>Fire Dept. | Product: GD5-1400       |              |                  |                                  |       |     | FIKE   |    |              |   |  |  |
|                                                 | Title: SURROUND DETAILS |              |                  |                                  |       |     |        |    |              |   |  |  |
|                                                 | Drawn: LB               |              | Date: 07/04/2020 | <u></u><br>М г                   |       | X   |        |    |              |   |  |  |
| COPY<br>DRAWING<br>OF The                       | Chkd: JW                |              | Date: 08/05/2018 | $  \bigoplus \subset \bigotimes$ |       | ן ע |        |    |              |   |  |  |
|                                                 | Appd: JW                |              | Date: 08/05/2018 | Scale:                           |       |     | HAND C |    | RAFTED FIRES |   |  |  |
|                                                 | Drawing No.             | GD5-1400-903 |                  |                                  | Sheet | 03  | of     | 11 | Revision     | 6 |  |  |

Detail 6 - Top of Applaince to Combustible Mantel

Detail 7 - Plan View Appliance Surround Opt. 9

Detail 8 - Bottom of Appliance to Floor Opt. 11

Detail 7 - Plan View Appliance Surround Opt. 10

Detail 8 - Bottom of Appliance to Floor Opt. 12

| DPYRIGHT©<br>VING IS THE PROPER<br>The Fire Dept. | Client: THE FIRE DEPT.   |                  |                         |              |    |      |        |              |   |  |  |
|---------------------------------------------------|--------------------------|------------------|-------------------------|--------------|----|------|--------|--------------|---|--|--|
|                                                   | Product: GD5-1400        |                  |                         |              |    | FIKE |        |              |   |  |  |
|                                                   | Title: SURROUND DETAILS  |                  |                         |              |    |      |        |              |   |  |  |
|                                                   | Drawn: LB                | Date: 07/04/2020 | <u></u><br>Л            | $\exists \&$ | ۲  |      |        |              |   |  |  |
|                                                   | Chkd: JW                 | Date: 08/05/2018 | $ \Psi \square \forall$ |              |    |      |        |              |   |  |  |
|                                                   | Appd: JW                 | Date: 08/05/2018 | Scale:                  |              |    | h    | AND LI | RAFTED FIRES |   |  |  |
|                                                   | Drawing No. GD5-1400-904 |                  |                         | Sheet        | 04 | of   | 11     | Revision     | 6 |  |  |