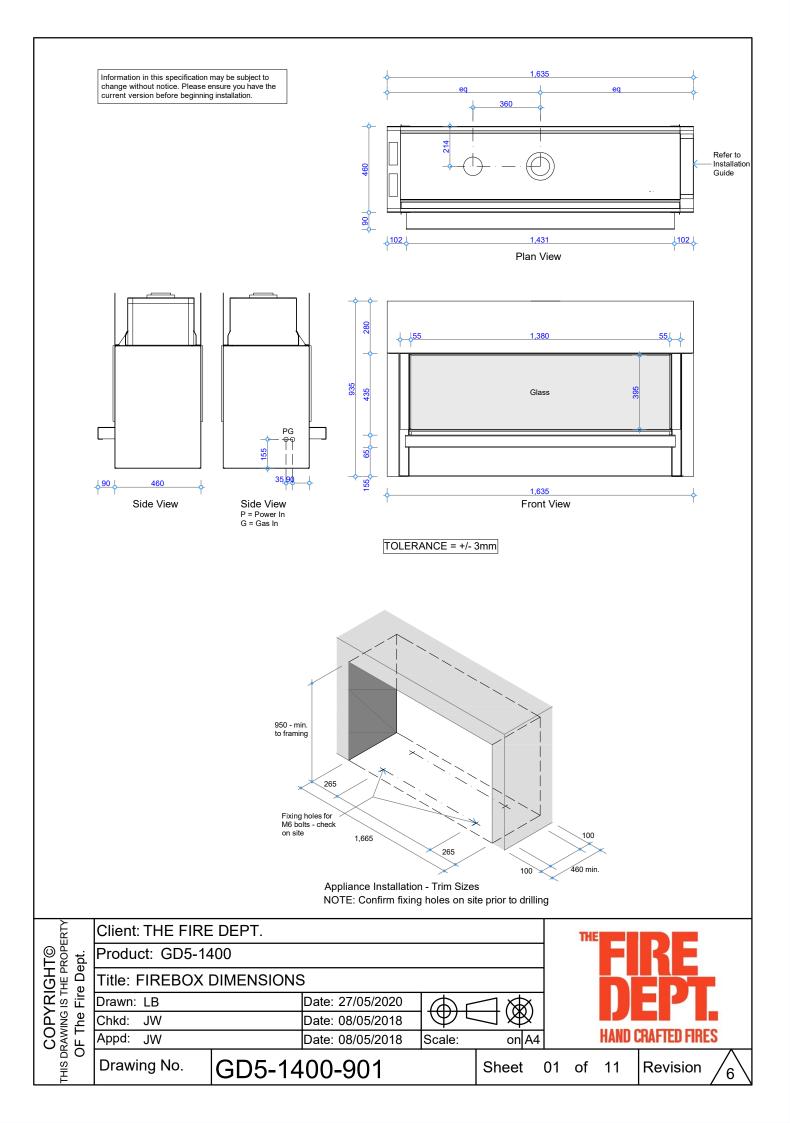

## GD5 | 1400 SPECIFICATIONS

Detail 3 - Top of Appliance to Combustible Materials

Detail 4 - Bottom of Appliance to Floor Opt. 5 NOTE: 45,000mm2 min. or equivalent unobstructed air supply to underside of hearth

Detail 5 - Plan View Appliance Surround Opt. 7

Detail 4 - Bottom of Applaince to Floor Opt. 6 NOTE: 45,000mm2 min. or equivalent unobstructed air supply to underside of hearth

Detail 5 - Plan View Appliance Surround Opt. 8

| КТҮ                                             | Client: THE FIRE DEPT.  |              |                  |                                  |       |     | THE    |    |              |   |  |  |
|-------------------------------------------------|-------------------------|--------------|------------------|----------------------------------|-------|-----|--------|----|--------------|---|--|--|
| <b>'RIGHT©</b><br>IS THE PROPERTI<br>Fire Dept. | Product: GD5-1400       |              |                  |                                  |       |     | FIKE   |    |              |   |  |  |
|                                                 | Title: SURROUND DETAILS |              |                  |                                  |       |     |        |    |              |   |  |  |
|                                                 | Drawn: LB               |              | Date: 07/04/2020 | <u></u><br>М г                   |       | X   |        |    |              |   |  |  |
| COPY<br>DRAWING<br>OF The                       | Chkd: JW                |              | Date: 08/05/2018 | $  \bigoplus \subset \bigotimes$ |       | ן ע |        |    |              |   |  |  |
|                                                 | Appd: JW                |              | Date: 08/05/2018 | Scale:                           |       |     | HAND C |    | RAFTED FIRES |   |  |  |
|                                                 | Drawing No.             | GD5-1400-903 |                  |                                  | Sheet | 03  | of     | 11 | Revision     | 6 |  |  |