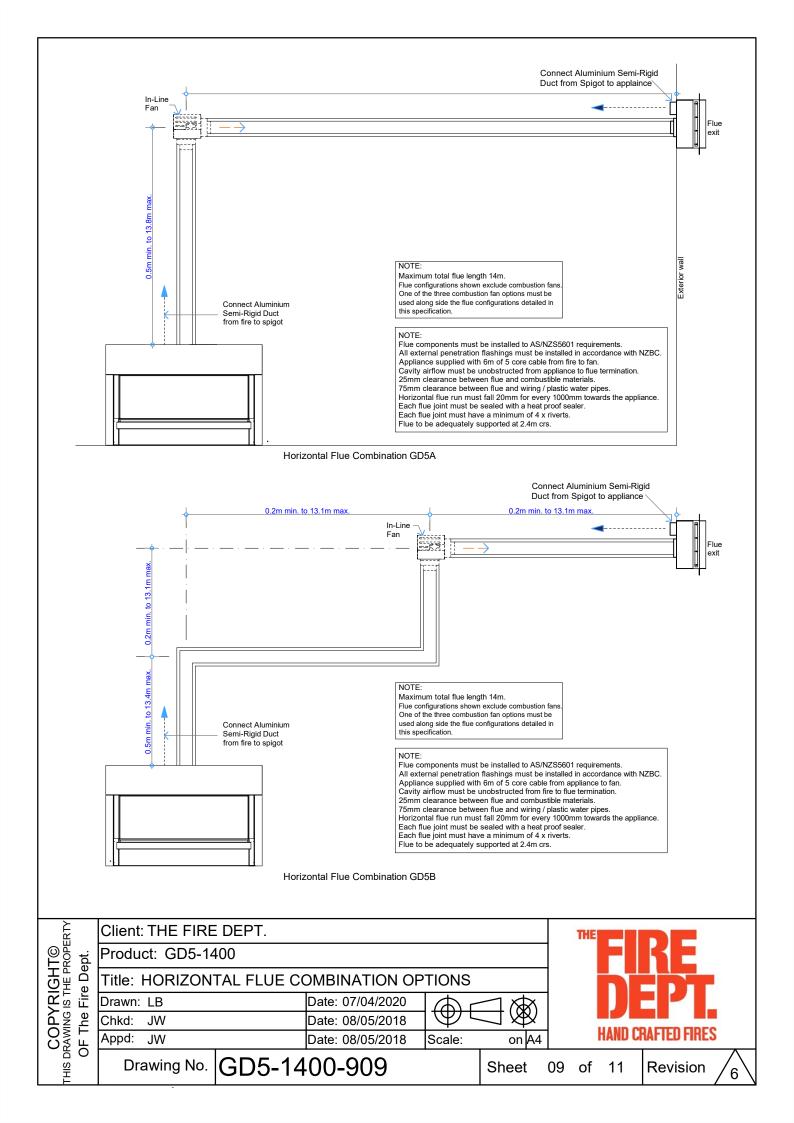

r>Л            | $\exists \&$ | ۲  |      |        |              |   |  |  |
|                                                   | Chkd: JW                 | Date: 08/05/2018 | $ \Psi \square \forall$ |              |    |      |        |              |   |  |  |
|                                                   | Appd: JW                 | Date: 08/05/2018 | Scale:                  |              |    | h    | AND LI | RAFTED FIRES |   |  |  |
|                                                   | Drawing No. GD5-1400-904 |                  |                         | Sheet        | 04 | of   | 11     | Revision     | 6 |  |  |









Dektite Flashing No. 7 - Plan View



302

60

Detail - Combustion fan Option 3 In-Line Fan Front View NOTE: Requires access hatch for maintenance