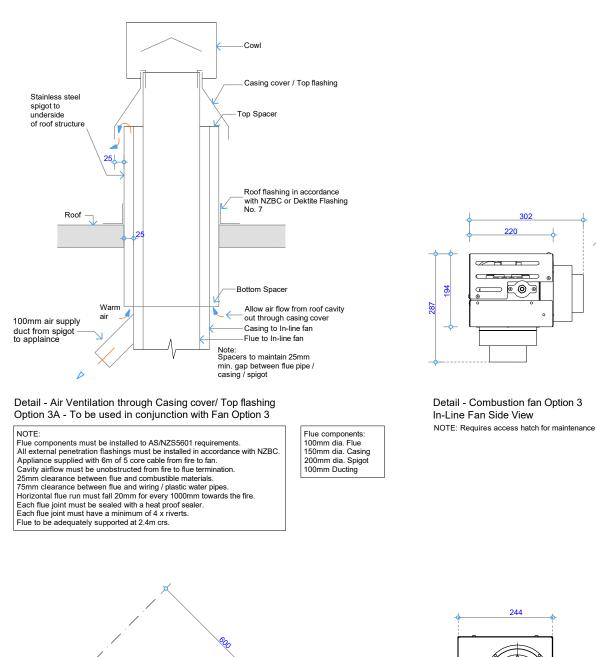

Dektite Flashing No. 7 - Plan View

302

60

Detail - Combustion fan Option 3 In-Line Fan Front View NOTE: Requires access hatch for maintenance