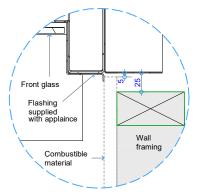

## GD5 | 1400 SPECIFICATIONS

Detail 3 - Top of Appliance to Combustible Materials

Detail 4 - Bottom of Appliance to Floor Opt. 5 NOTE: 45,000mm2 min. or equivalent unobstructed air supply to underside of hearth