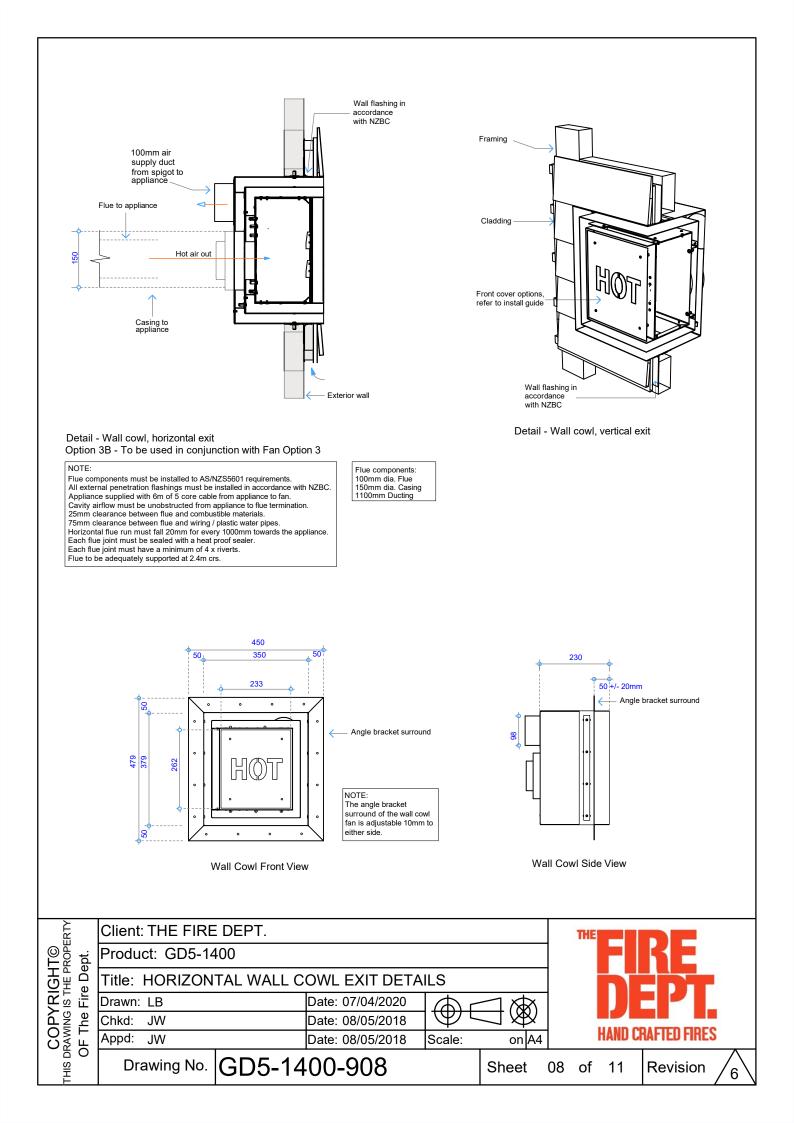

<br>Л            | $\exists \&$ | ۲  |      |        |              |   |  |  |
|                                                   | Chkd: JW                 | Date: 08/05/2018 | $ \Psi \square \forall$ |              |    |      |        |              |   |  |  |
|                                                   | Appd: JW                 | Date: 08/05/2018 | Scale:                  |              |    | h    | AND LI | RAFTED FIRES |   |  |  |
|                                                   | Drawing No. GD5-1400-904 |                  |                         | Sheet        | 04 | of   | 11     | Revision     | 6 |  |  |









Dektite Flashing No. 7 - Plan View



302

60

Detail - Combustion fan Option 3 In-Line Fan Front View NOTE: Requires access hatch for maintenance