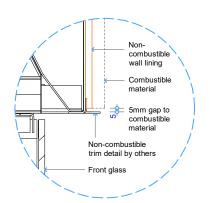

Detail 5 - Plan View Appliance Surround Opt. 7

Detail 4 - Bottom of Applaince to Floor Opt. 6 NOTE: 45,000mm2 min. or equivalent unobstructed air supply to underside of hearth

Detail 5 - Plan View Appliance Surround Opt. 8

Detail 6 - Top of Applaince to Combustible Mantel

Detail 7 - Plan View Appliance Surround Opt. 9

Detail 8 - Bottom of Appliance to Floor Opt. 11

Detail 7 - Plan View Appliance Surround Opt. 10

Detail 8 - Bottom of Appliance to Floor Opt. 12