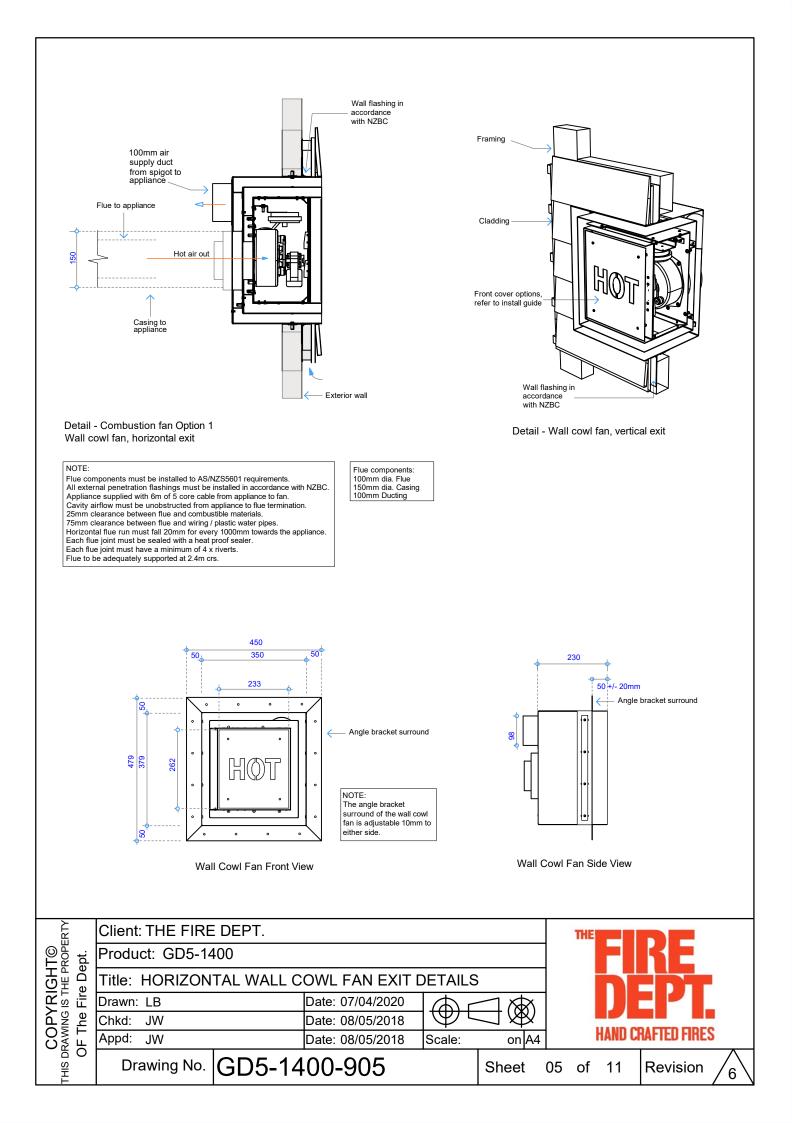

## GD5 | 1400 SPECIFICATIONS

Detail 3 - Top of Appliance to Combustible Materials

Detail 4 - Bottom of Appliance to Floor Opt. 5 NOTE: 45,000mm2 min. or equivalent unobstructed air supply to underside of hearth

Detail 5 - Plan View Appliance Surround Opt. 7

Detail 4 - Bottom of Applaince to Floor Opt. 6 NOTE: 45,000mm2 min. or equivalent unobstructed air supply to underside of hearth

Detail 5 - Plan View Appliance Surround Opt. 8