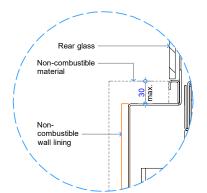

## GD5 | 1400 SPECIFICATIONS

Detail 3 - Top of Appliance to Combustible Materials

Detail 4 - Bottom of Appliance to Floor Opt. 5 NOTE: 45,000mm2 min. or equivalent unobstructed air supply to underside of hearth

Detail 5 - Plan View Appliance Surround Opt. 7

Detail 4 - Bottom of Applaince to Floor Opt. 6 NOTE: 45,000mm2 min. or equivalent unobstructed air supply to underside of hearth

Detail 5 - Plan View Appliance Surround Opt. 8