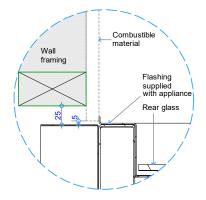

Detail 6 - Top of Applaince to Combustible Mantel

Detail 7 - Plan View Appliance Surround Opt. 9

Detail 8 - Bottom of Appliance to Floor Opt. 11

Detail 7 - Plan View Appliance Surround Opt. 10

Detail 8 - Bottom of Appliance to Floor Opt. 12