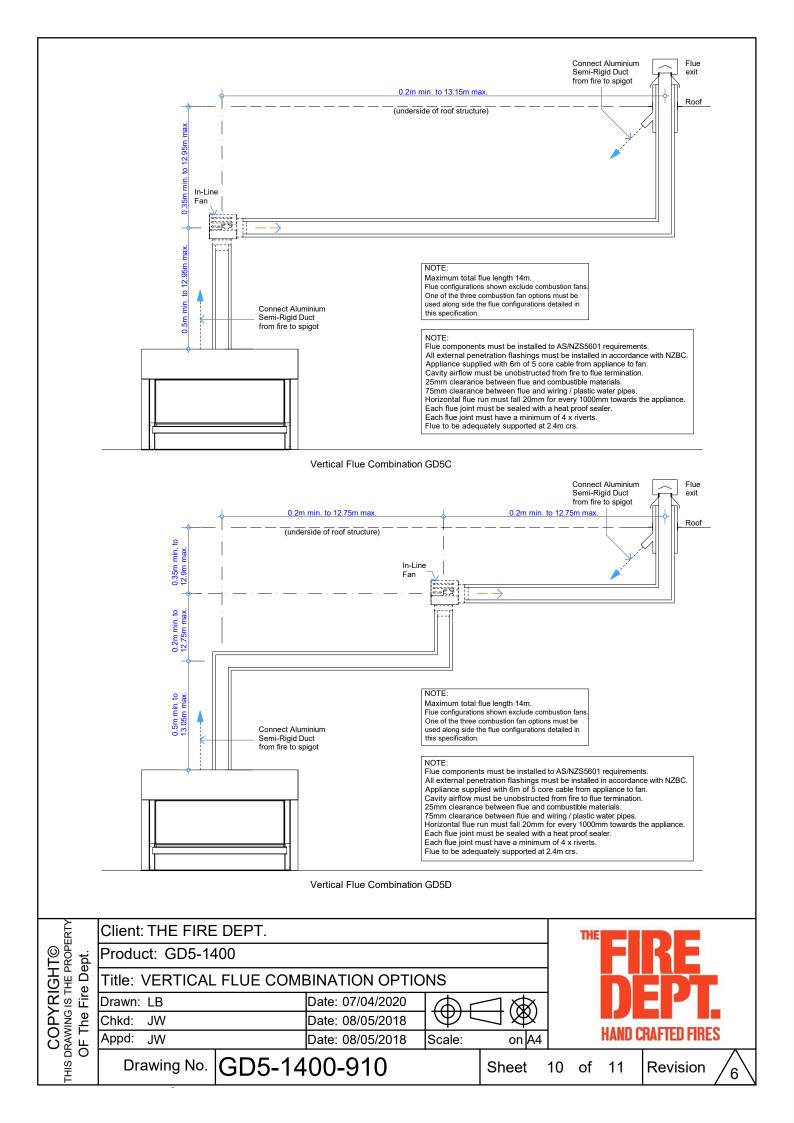

Л            | $\exists \&$ | ۲  |      |        |              |   |  |  |
|                                                   | Chkd: JW                 | Date: 08/05/2018 | $ \Psi \square \forall$ |              |    |      |        |              |   |  |  |
|                                                   | Appd: JW                 | Date: 08/05/2018 | Scale:                  |              |    | h    | AND LI | RAFTED FIRES |   |  |  |
|                                                   | Drawing No. GD5-1400-904 |                  |                         | Sheet        | 04 | of   | 11     | Revision     | 6 |  |  |









Dektite Flashing No. 7 - Plan View



302

60

Detail - Combustion fan Option 3 In-Line Fan Front View NOTE: Requires access hatch for maintenance