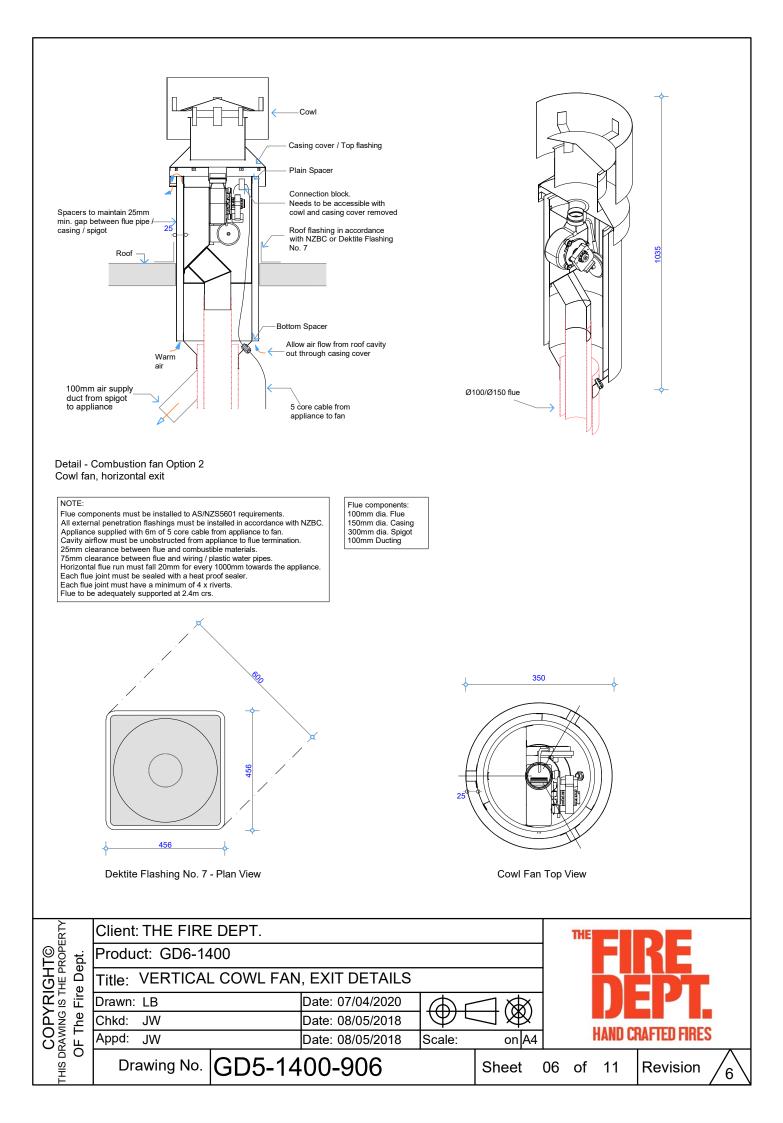

Detail 6 - Top of Applaince to Combustible Mantel

Detail 7 - Plan View Appliance Surround Opt. 9

Detail 8 - Bottom of Appliance to Floor Opt. 11

Detail 7 - Plan View Appliance Surround Opt. 10

Detail 8 - Bottom of Appliance to Floor Opt. 12