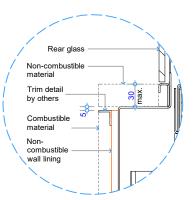

Detail 6 - Top of Applaince to Combustible Mantel

Detail 7 - Plan View Appliance Surround Opt. 9

Detail 8 - Bottom of Appliance to Floor Opt. 11

Detail 7 - Plan View Appliance Surround Opt. 10

Detail 8 - Bottom of Appliance to Floor Opt. 12