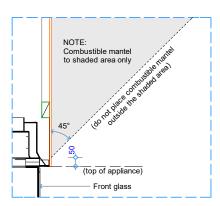

Detail 6 - Top of Applaince to Combustible Mantel

Detail 7 - Plan View Appliance Surround Opt. 9

Detail 8 - Bottom of Appliance to Floor Opt. 11

Detail 7 - Plan View Appliance Surround Opt. 10

Detail 8 - Bottom of Appliance to Floor Opt. 12