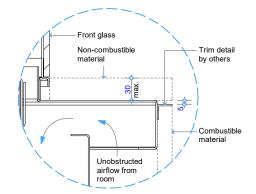

Detail 5 - Plan View Appliance Surround Opt. 7

Detail 4 - Bottom of Applaince to Floor Opt. 6 NOTE: 45,000mm2 min. or equivalent unobstructed air supply to underside of hearth

Detail 5 - Plan View Appliance Surround Opt. 8