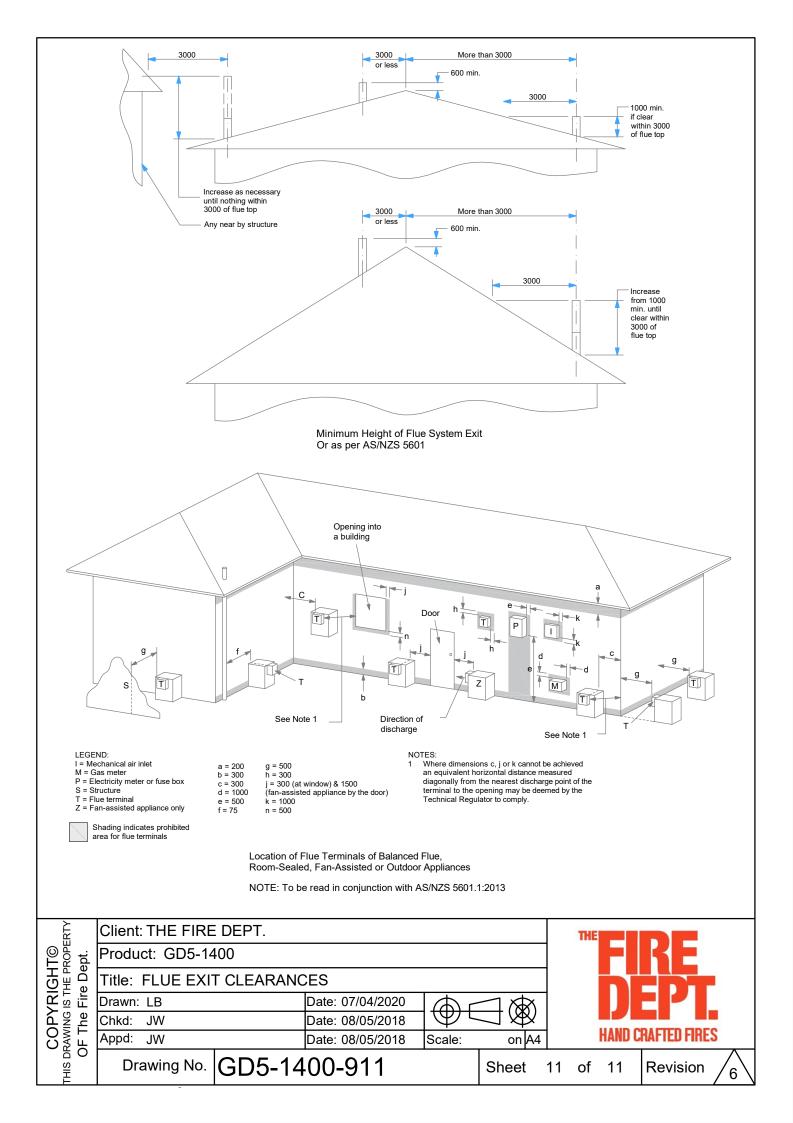

| $\exists \&$ | ۲  |      |        |              |   |  |  |
|                                                   | Chkd: JW                 | Date: 08/05/2018 | $ \Psi \square \forall$ |              |    |      |        |              |   |  |  |
|                                                   | Appd: JW                 | Date: 08/05/2018 | Scale:                  |              |    | h    | AND LI | RAFTED FIRES |   |  |  |
|                                                   | Drawing No. GD5-1400-904 |                  |                         | Sheet        | 04 | of   | 11     | Revision     | 6 |  |  |









Dektite Flashing No. 7 - Plan View



302

60

Detail - Combustion fan Option 3 In-Line Fan Front View NOTE: Requires access hatch for maintenance