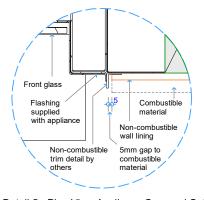

## GD5 | 1400 SPECIFICATIONS

Detail 3 - Top of Appliance to Combustible Materials

Detail 4 - Bottom of Appliance to Floor Opt. 5 NOTE: 45,000mm2 min. or equivalent unobstructed air supply to underside of hearth