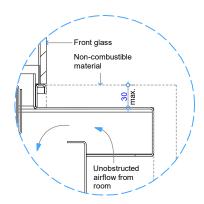

## GD5 | 1400 SPECIFICATIONS

Detail 3 - Top of Appliance to Combustible Materials

Detail 4 - Bottom of Appliance to Floor Opt. 5 NOTE: 45,000mm2 min. or equivalent unobstructed air supply to underside of hearth

Detail 5 - Plan View Appliance Surround Opt. 7

Detail 4 - Bottom of Applaince to Floor Opt. 6 NOTE: 45,000mm2 min. or equivalent unobstructed air supply to underside of hearth

Detail 5 - Plan View Appliance Surround Opt. 8

Detail 6 - Top of Applaince to Combustible Mantel

Detail 7 - Plan View Appliance Surround Opt. 9

Detail 8 - Bottom of Appliance to Floor Opt. 11

Detail 7 - Plan View Appliance Surround Opt. 10

Detail 8 - Bottom of Appliance to Floor Opt. 12