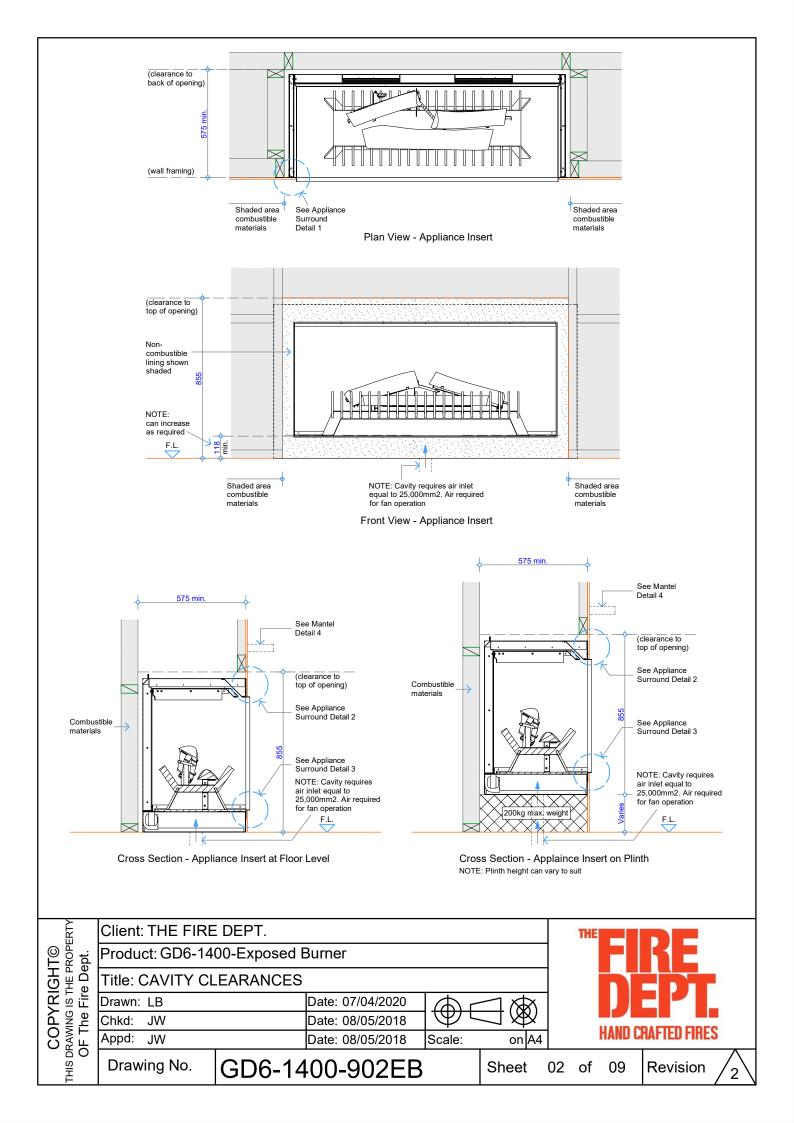

## GD6 | 1400 EXPOSED BURNER SPECIFICATIONS







Detail 1 - Plan View Appliance Surround



Detail 3 - Bottom of Appliance to Floor



Detail 2 - Top of Appliance to Combustible Materials



Detail 4 - Top of Appliance to Combustible Mantel

| YRIGHT©<br>s IS THE PROPER<br>9 Fire Dept. | Client: THE FIRE DEPT.           |        |                         |            |              |    | THE SEA OF STATE   |          |     |  |  |
|--------------------------------------------|----------------------------------|--------|-------------------------|------------|--------------|----|--------------------|----------|-----|--|--|
|                                            | Product: GD6-1400-Exposed Burner |        |                         |            |              |    | FIRE               |          |     |  |  |
|