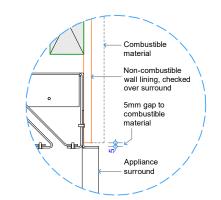

## GD6 | 1400 EXPOSED BURNER SPECIFICATIONS

Detail 1 - Plan View Appliance Surround

Detail 3 - Bottom of Appliance to Floor

Detail 2 - Top of Appliance to Combustible Materials

Detail 4 - Top of Appliance to Combustible Mantel