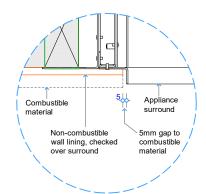

## GD6 | 1400 EXPOSED BURNER SPECIFICATIONS

Detail 1 - Plan View Appliance Surround

Detail 3 - Bottom of Appliance to Floor

Detail 2 - Top of Appliance to Combustible Materials

Detail 4 - Top of Appliance to Combustible Mantel