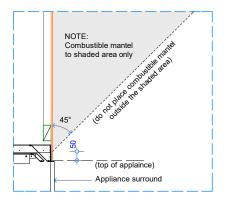

## GD6 | 1400 EXPOSED BURNER SPECIFICATIONS

Detail 1 - Plan View Appliance Surround

Detail 3 - Bottom of Appliance to Floor

Detail 2 - Top of Appliance to Combustible Materials

Detail 4 - Top of Appliance to Combustible Mantel