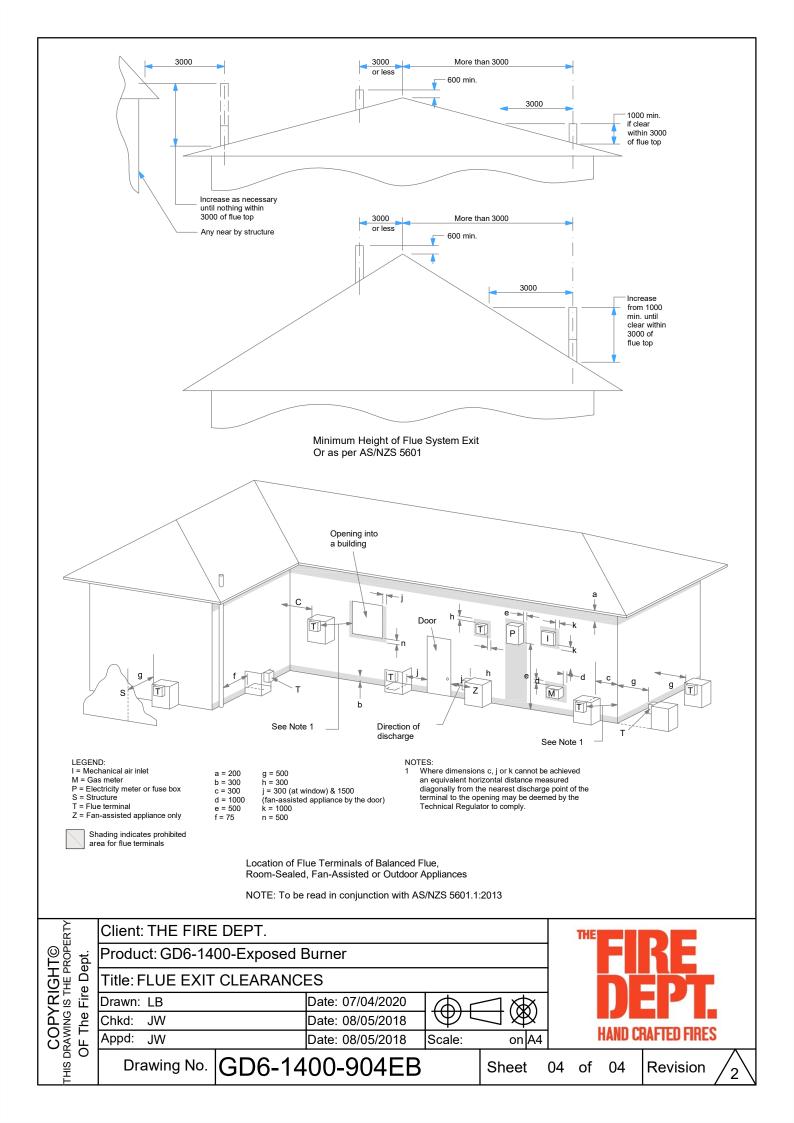

| CDT |  |  |
|                                            | Drawn: LB                        |        | Date: 07/04/2020        | <u></u> Мг | $\neg k$     | X  |                    |          |     |  |  |
|                                            | Chkd: JW                         |        | Date: 08/05/2018        | זשר        | $\exists \&$ | ¥  |                    |          |     |  |  |
|                                            | Appd: JW                         |        | Date: 08/05/2018 Scale: |            |              |    | HAND CRAFTED FIRES |          |     |  |  |
| THIS DF                                    | Drawing No.                      | GD6-14 |                         | Sheet      | 03           | of | 04                 | Revision | 2   |  |  |