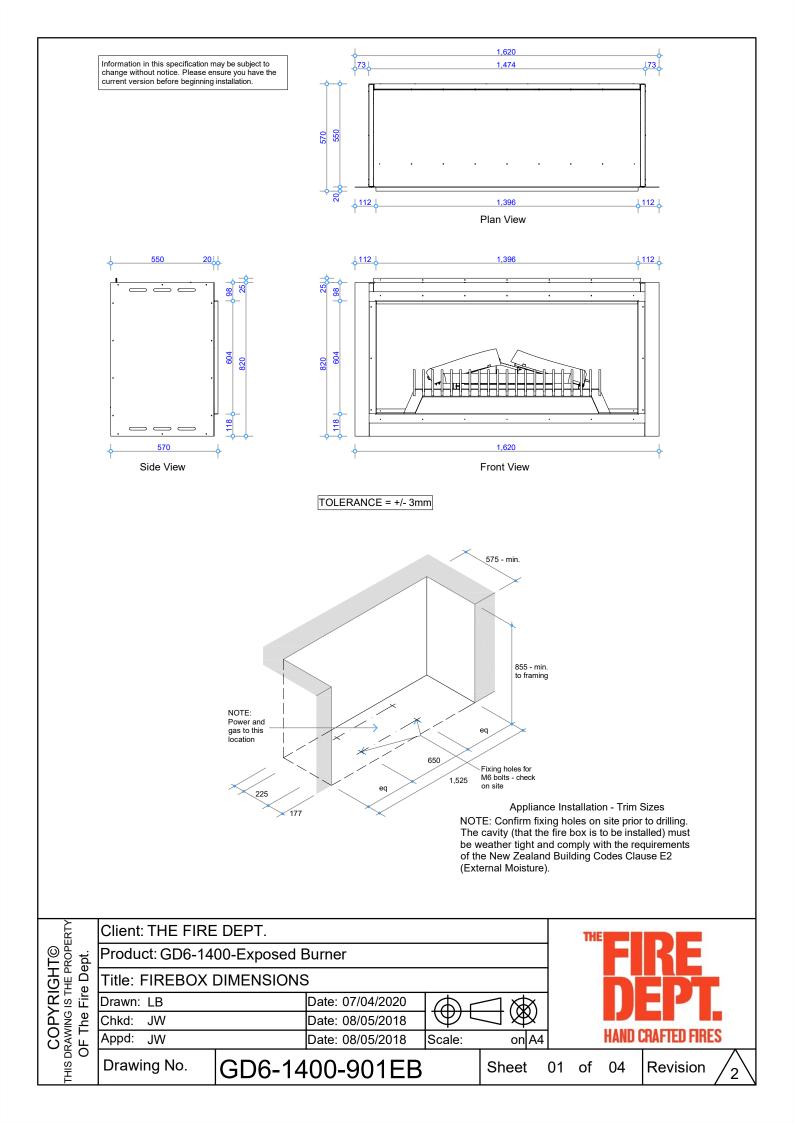

## GD6 | 1400 EXPOSED BURNER SPECIFICATIONS







Detail 1 - Plan View Appliance Surround



Detail 3 - Bottom of Appliance to Floor



Detail 2 - Top of Appliance to Combustible Materials



Detail 4 - Top of Appliance to Combustible Mantel

| YRIGHT©<br>s IS THE PROPER<br>9 Fire Dept. | Client: THE FIRE DEPT.           |        |                         |            |              |    | THE SEA OF STATE   |          |     |  |  |
|--------------------------------------------|----------------------------------|--------|-------------------------|------------|--------------|----|--------------------|----------|-----|--|--|
|                                            | Product: GD6-1400-Exposed Burner |        |                         |            |              |    | FIRE               |          |     |  |  |
|