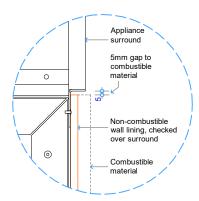

## GD6 | 1400 EXPOSED BURNER SPECIFICATIONS

Detail 1 - Plan View Appliance Surround

Detail 3 - Bottom of Appliance to Floor

Detail 2 - Top of Appliance to Combustible Materials

Detail 4 - Top of Appliance to Combustible Mantel