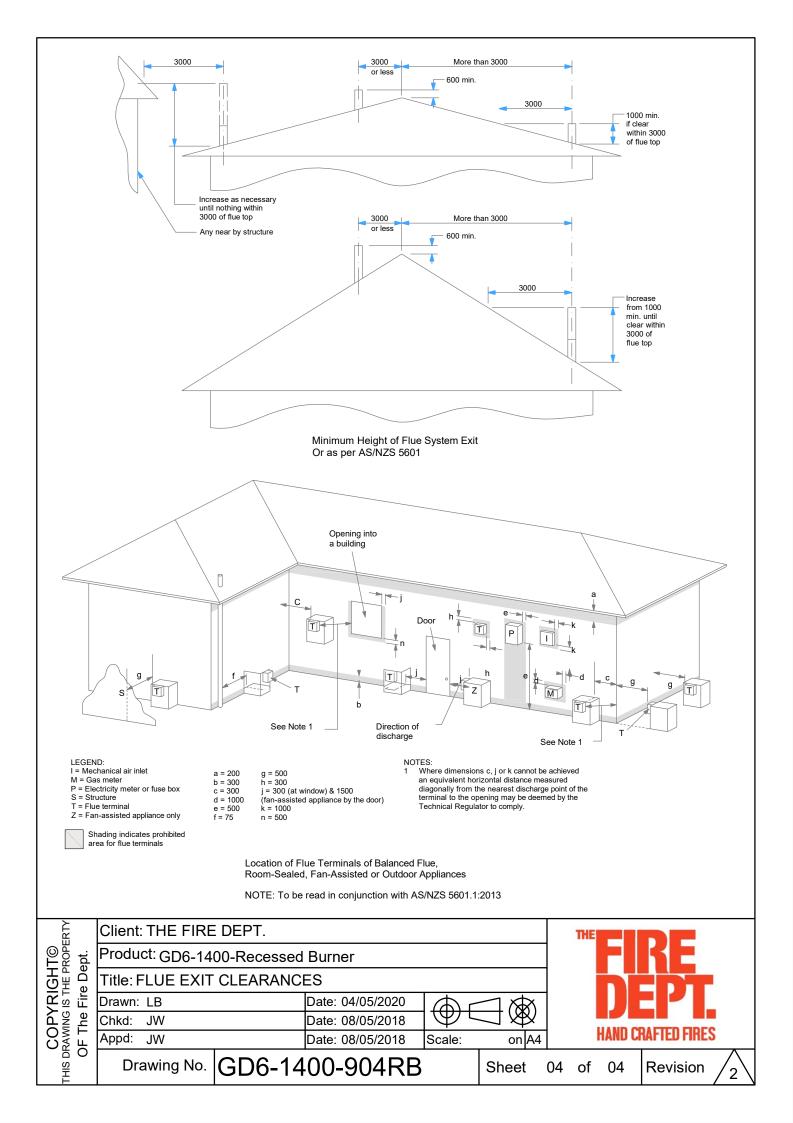

## GD6 | 1400 RECESSED BURNER SPECIFICATIONS

Detail 1 - Plan View Appliance Surround

Detail 3 - Bottom of Appliance to Floor

Detail 2 - Top of Appliance to Combustible Materials

Detail 4 - Top of Appliance to Combustible Mantel