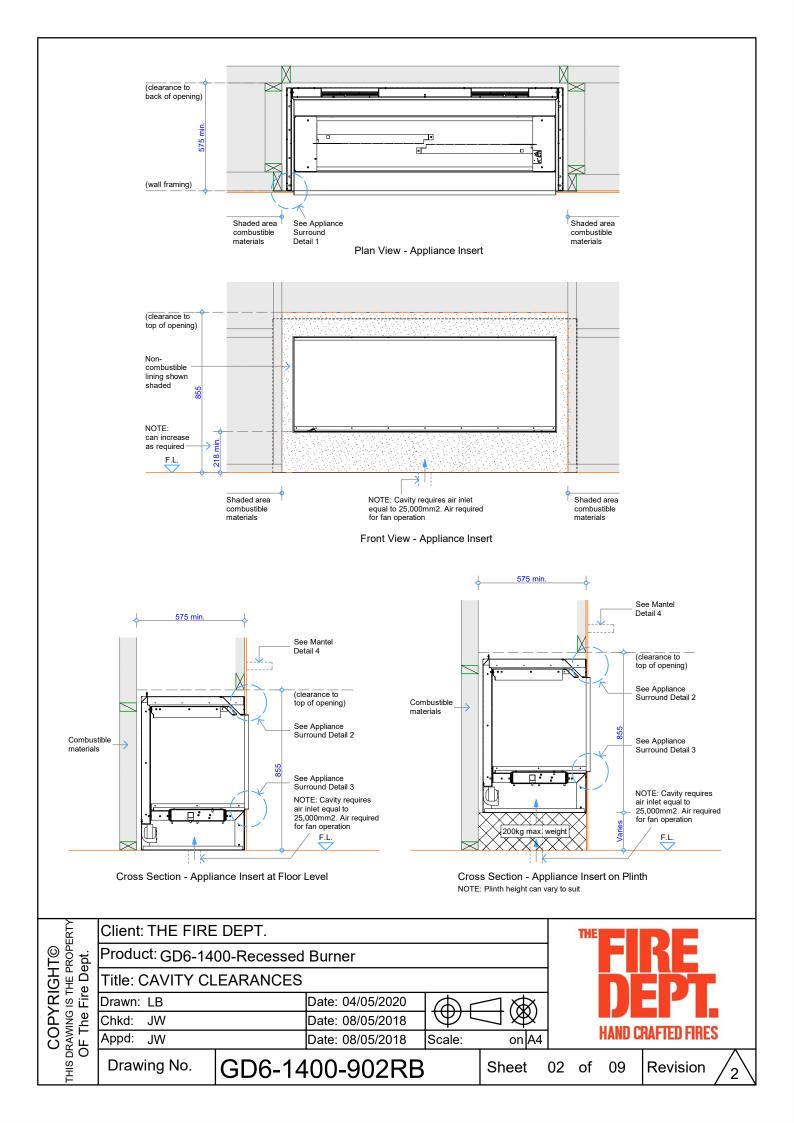

## GD6 | 1400 RECESSED BURNER SPECIFICATIONS

Detail 1 - Plan View Appliance Surround

Detail 3 - Bottom of Appliance to Floor

Detail 2 - Top of Appliance to Combustible Materials

Detail 4 - Top of Appliance to Combustible Mantel