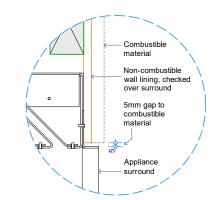

## GD6 | 1400 RECESSED BURNER SPECIFICATIONS

Detail 1 - Plan View Appliance Surround

Detail 3 - Bottom of Appliance to Floor

Detail 2 - Top of Appliance to Combustible Materials

Detail 4 - Top of Appliance to Combustible Mantel