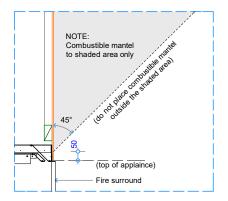

## GD6 | 1400 RECESSED BURNER SPECIFICATIONS

Detail 1 - Plan View Appliance Surround

Detail 3 - Bottom of Appliance to Floor

Detail 2 - Top of Appliance to Combustible Materials

Detail 4 - Top of Appliance to Combustible Mantel