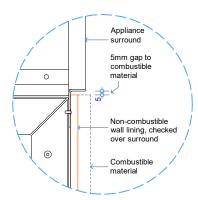

## GD6 | 1400 RECESSED BURNER SPECIFICATIONS

Detail 1 - Plan View Appliance Surround

Detail 3 - Bottom of Appliance to Floor

Detail 2 - Top of Appliance to Combustible Materials

Detail 4 - Top of Appliance to Combustible Mantel