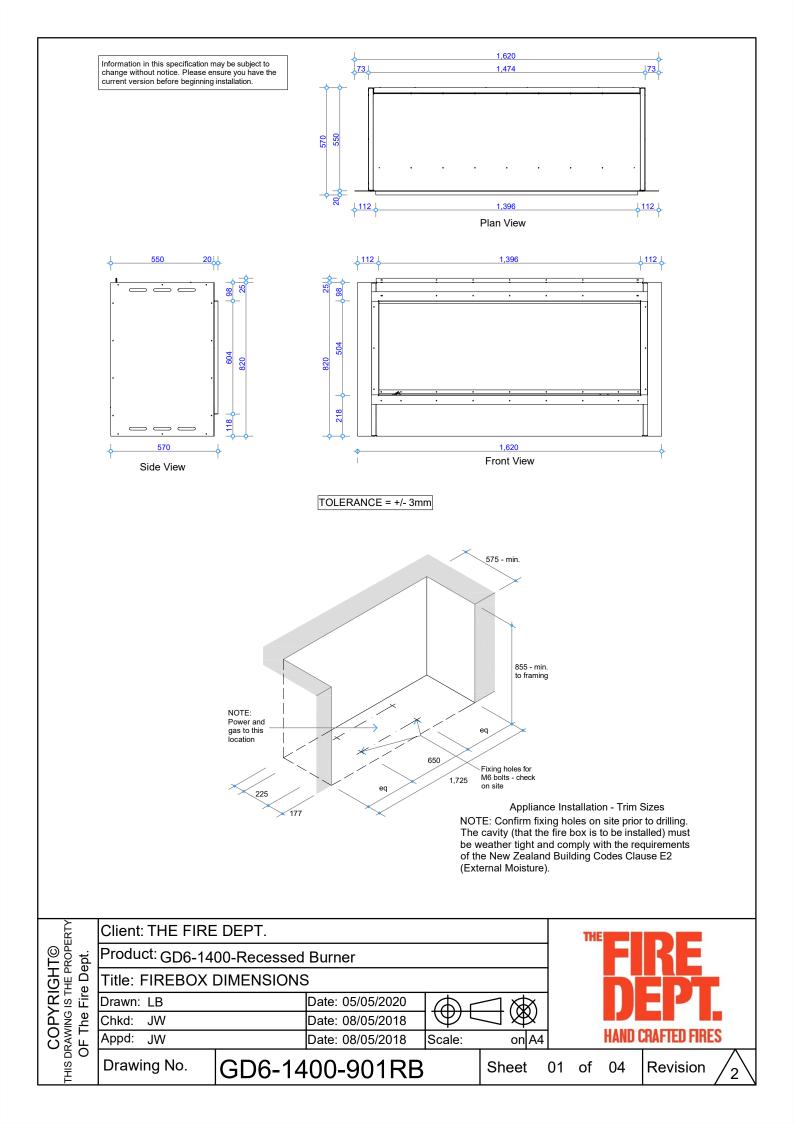

## GD6 | 1400 RECESSED BURNER SPECIFICATIONS

Detail 1 - Plan View Appliance Surround

Detail 3 - Bottom of Appliance to Floor

Detail 2 - Top of Appliance to Combustible Materials

Detail 4 - Top of Appliance to Combustible Mantel