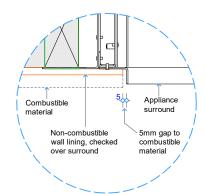

## GD6 | 1400 RECESSED BURNER SPECIFICATIONS

Detail 1 - Plan View Appliance Surround

Detail 3 - Bottom of Appliance to Floor

Detail 2 - Top of Appliance to Combustible Materials

Detail 4 - Top of Appliance to Combustible Mantel