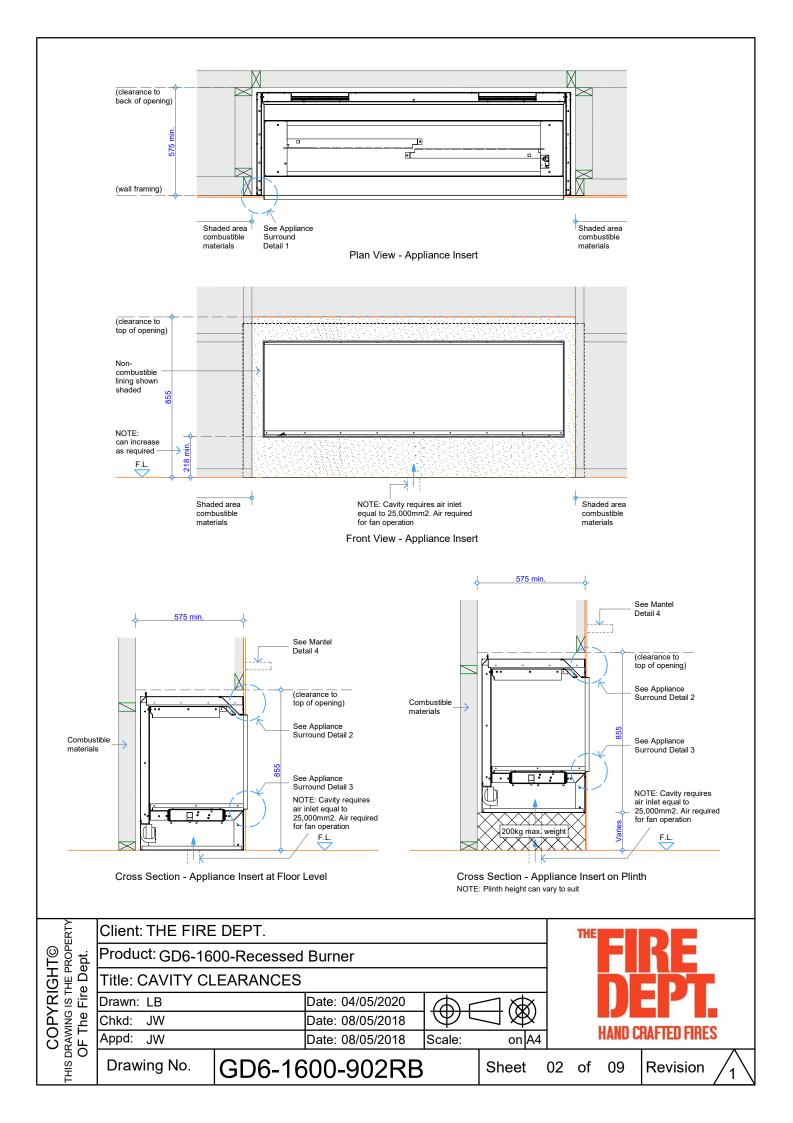

## GD6 | 1600 RECESSED BURNER SPECIFICATIONS

Detail 1 - Plan View Appliance Surround

Detail 3 - Bottom of Appliance to Floor

Detail 2 - Top of Appliance to Combustible Materials

Detail 4 - Top of Appliance to Combustible Mantel