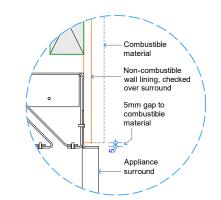

## GD6 | 1600 RECESSED BURNER SPECIFICATIONS

Detail 1 - Plan View Appliance Surround

Detail 3 - Bottom of Appliance to Floor

Detail 2 - Top of Appliance to Combustible Materials

Detail 4 - Top of Appliance to Combustible Mantel