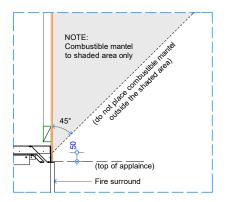

## GD6 | 1600 RECESSED BURNER SPECIFICATIONS

Detail 1 - Plan View Appliance Surround

Detail 3 - Bottom of Appliance to Floor

Detail 2 - Top of Appliance to Combustible Materials

Detail 4 - Top of Appliance to Combustible Mantel