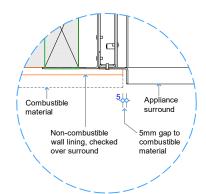

## GD6 | 1600 RECESSED BURNER SPECIFICATIONS

Detail 1 - Plan View Appliance Surround

Detail 3 - Bottom of Appliance to Floor

Detail 2 - Top of Appliance to Combustible Materials

Detail 4 - Top of Appliance to Combustible Mantel