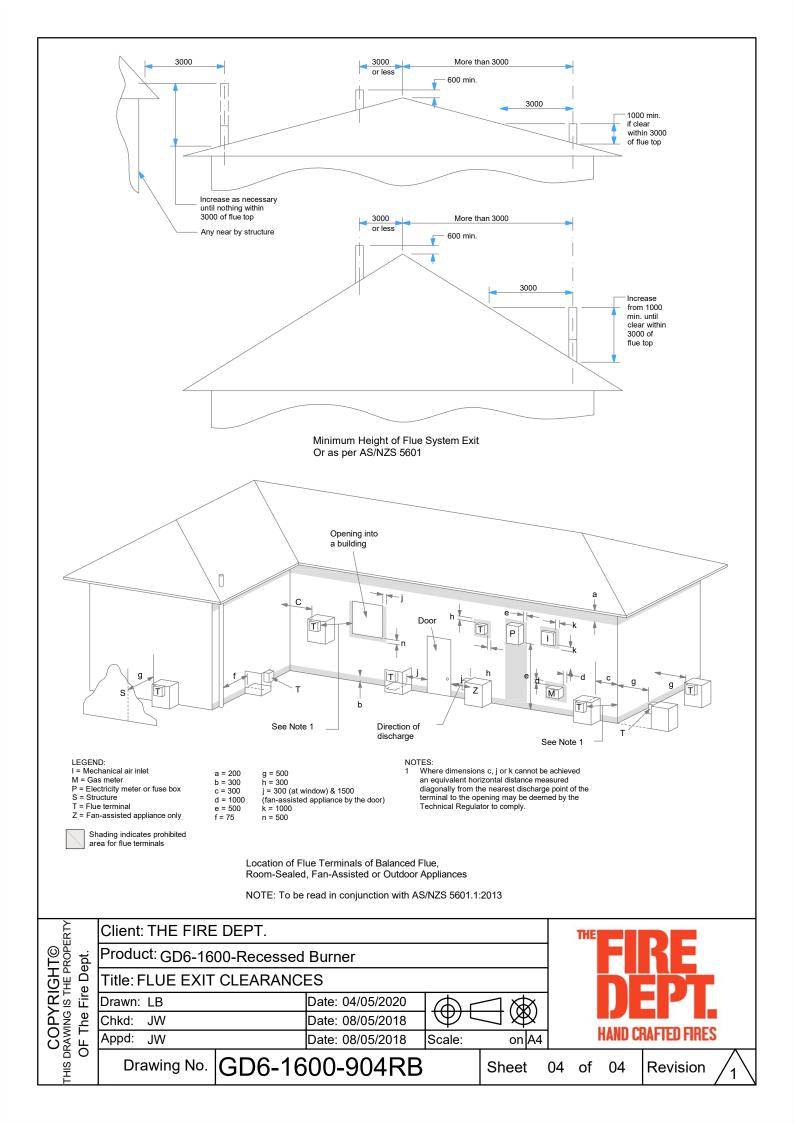

| YRIGHT©<br>3 IS THE PROPEF<br>9 Fire Dept. | Client: THE FIRE DEPT.            |                             |                         |            |            |                      |                    |    |          |    |  |
|--------------------------------------------|-----------------------------------|-----------------------------|-------------------------|------------|------------|----------------------|--------------------|----|----------|----|--|
|                                            | Product: GD6-1600-Recessed Burner |                             |                         |            |            |                      |                    | KE |          |    |  |
|                                            | Title: SURROUND DETAILS           |                             |                         |            |            |                      |                    |    |          |    |  |
|                                            | Drawn: LB                         |                             | Date: 04/05/2020        | <u></u> Мг |            | $\overline{\langle}$ |                    |    |          |    |  |
|                                            | Chkd: JW                          |                             | Date: 08/05/2018        | שר         | $\exists $ | 2                    |                    |    |          |    |  |
|                                            | Appd: JW                          |                             | Date: 08/05/2018 Scale: |            |            |                      | HAND CRAFTED FIRES |    |          |    |  |
| THIS DF                                    | Drawing No.                       | GD6-1600-903RB <sup>s</sup> |                         |            | Sheet      | 03                   | of                 | 04 | Revision | /1 |  |