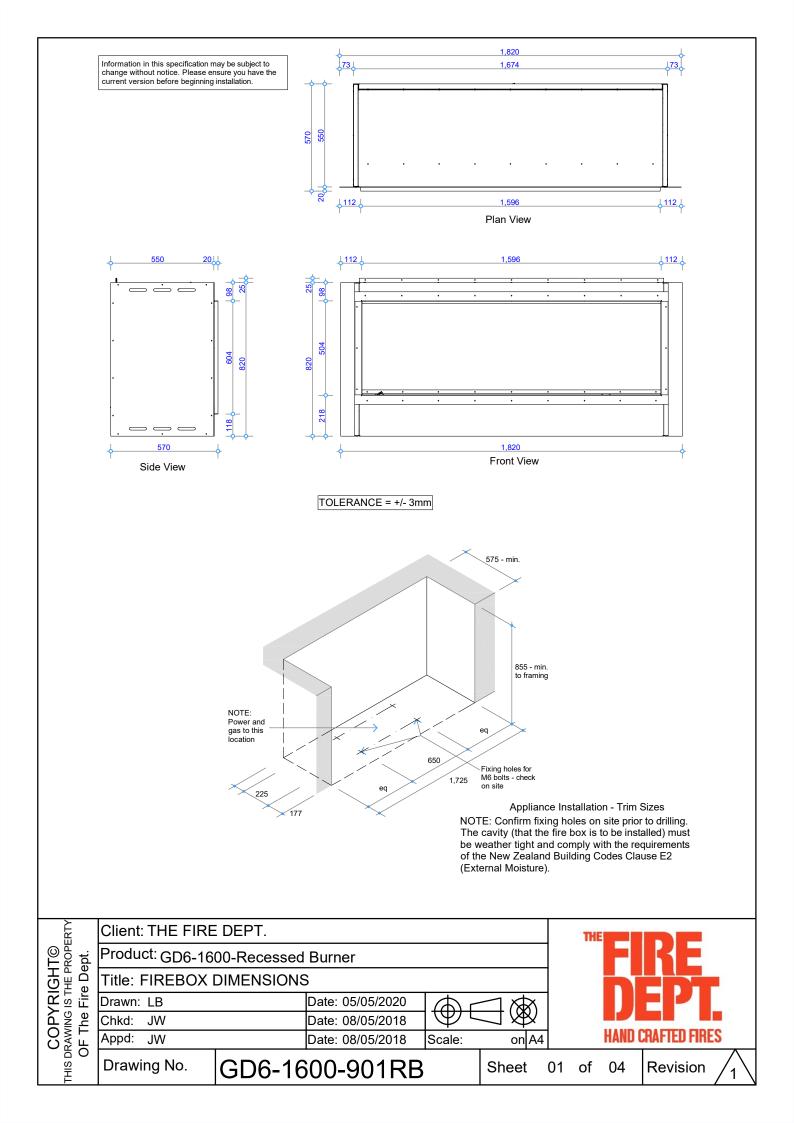

## GD6 | 1600 RECESSED BURNER SPECIFICATIONS

Detail 1 - Plan View Appliance Surround

Detail 3 - Bottom of Appliance to Floor

Detail 2 - Top of Appliance to Combustible Materials

Detail 4 - Top of Appliance to Combustible Mantel