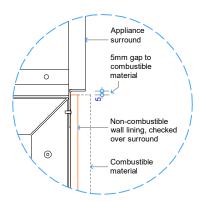

## GD6 | 1600 RECESSED BURNER SPECIFICATIONS

Detail 1 - Plan View Appliance Surround

Detail 3 - Bottom of Appliance to Floor

Detail 2 - Top of Appliance to Combustible Materials

Detail 4 - Top of Appliance to Combustible Mantel