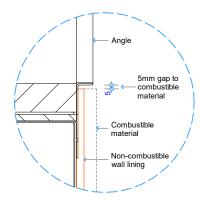

## GD8 | 1200 EXPOSED BURNER SPECIFICATIONS

Detail 1 - Plan View Appliance Surround

Detail 3 - Bottom of Appliance to Floor

Detail 2 - Top of Appliance to Combustible Materials

Detail 4 - Top of Fire to Combustible Mantel