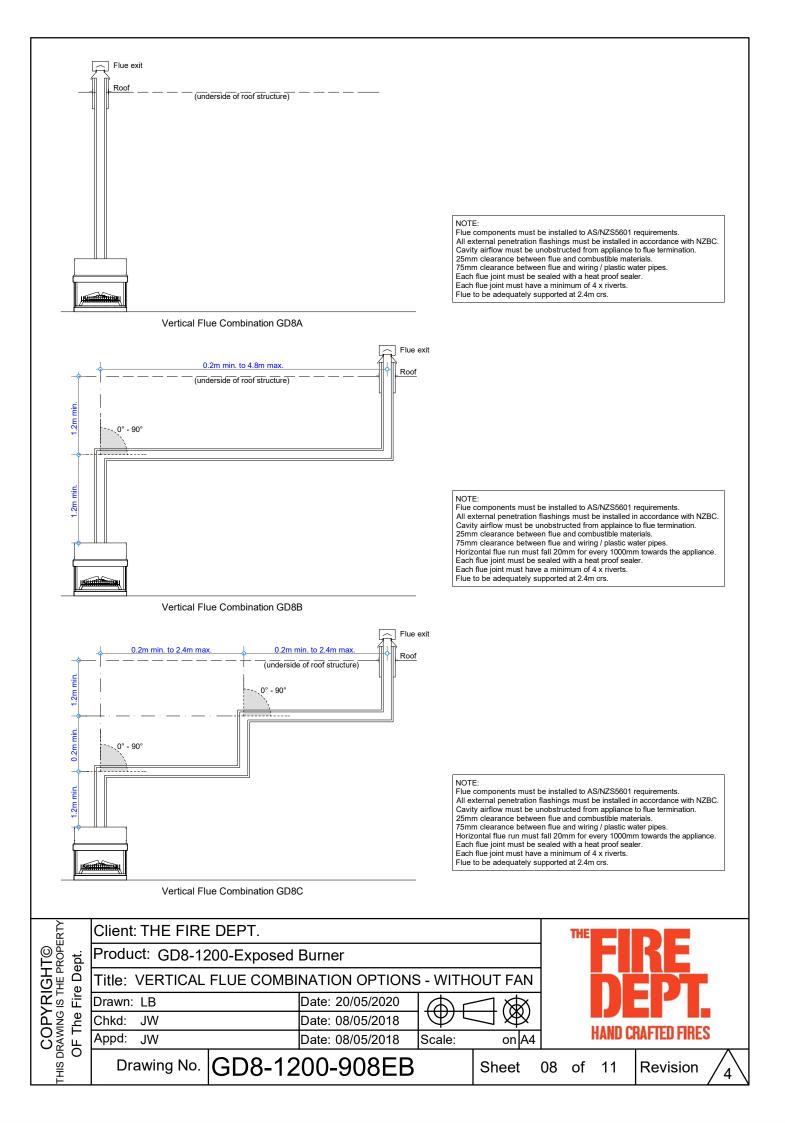

Detail - In-Line Fan NOTE: Requires access hatch for maintenance

Detail - In-Line Fan - Front view

Detail - In-line Fan Side view

| ERTY                            | Client: THE FIRE DEPT.                         |                |                  |            |          |        | THE   |              |  |  |  |
|---------------------------------|------------------------------------------------|----------------|------------------|------------|----------|--------|-------|--------------|--|--|--|
| Т©<br>ROPE<br>spt.              | Product: GD8-1200-Exposed Burner               |                |                  |            |          |        | FIKE  |              |  |  |  |
| IGHT©<br>THE PROPERT<br>e Dept. | Title: VERTICAL & HORIZONTAL FLUE EXIT DETAILS |                |                  |            |          |        |       | DEDT         |  |  |  |
| Ω<br>Ω<br>Ω                     | Drawn: LB                                      |                | Date: 20/05/2020 | <u></u> Мг | $\neg x$ |        |       |              |  |  |  |
| COPY<br>DRAWING<br>OF The       | Chkd: JW                                       |                | Date: 08/05/2018 | זשי        |          |        |       |              |  |  |  |
|                                 | Appd: JW                                       |                | Date: 08/05/2018 | Scale:     | on A4    | HANU C |       | RAFTED FIRES |  |  |  |
| THIS DF                         | Drawing No.                                    | GD8-1200-907EB |                  |            | Sheet    | 07 c   | of 11 | Revision 4   |  |  |  |