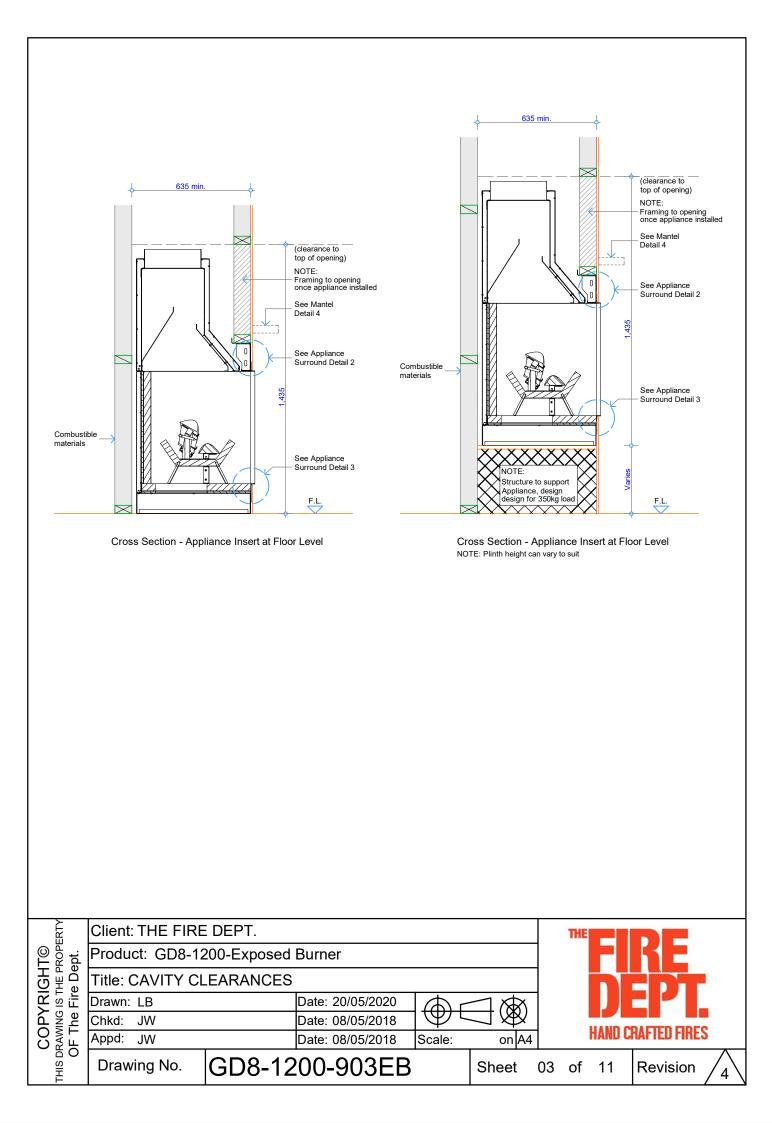

## GD8 | 1200 EXPOSED BURNER SPECIFICATIONS

Detail 1 - Plan View Appliance Surround

Detail 3 - Bottom of Appliance to Floor

Detail 2 - Top of Appliance to Combustible Materials

Detail 4 - Top of Fire to Combustible Mantel

| LIGHT©<br>THE PROPER<br>THE Dept. | Client: THE FIRE DEPT.           |        |                  |            |            |                   | THE                |            |   |  |  |
|-----------------------------------|----------------------------------|--------|------------------|------------|------------|-------------------|--------------------|------------|---|--|--|
|                                   | Product: GD8-1200-Exposed Burner |        |                  |            |            |                   | FI                 |            |   |  |  |
|                                   | Title: SURROUND DETAILS          |        |                  |            |            |                   | nï                 |            |   |  |  |
|                                   | Drawn: LB                        |        | Date: 20/05/2020 | <u></u> Мг |            |                   |                    |            |   |  |  |
|                                   | Chkd: JW                         |        | Date: 08/05/2018 | זשר        | $\exists $ |                   |                    |            |   |  |  |
|                                   | Appd: JW                         |        | Date: 08/05/2018 | Scale:     |            |                   | HAND CRAFTED FIRES |            |   |  |  |
| THIS DF                           | Drawing No.                      | GD8-12 | 200-904EB        |            | Sheet      | 04 o <sup>.</sup> | f 11               | Revision / | 4 |  |  |