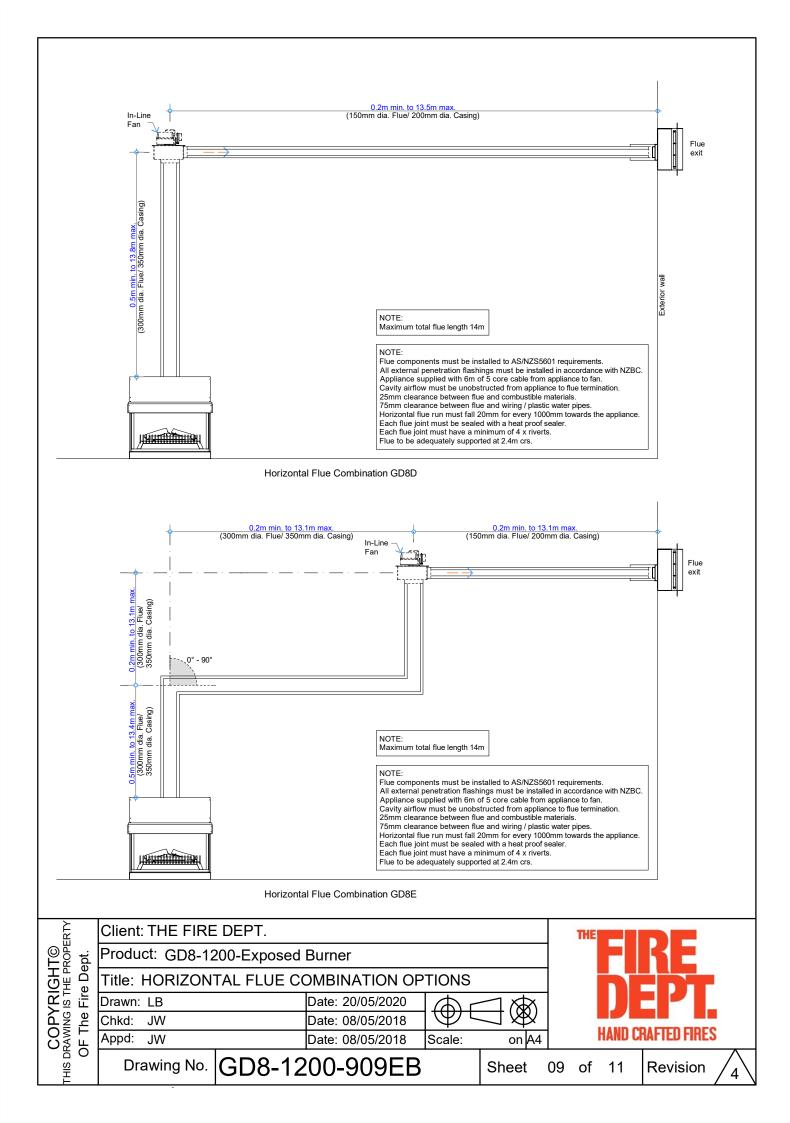

Detail - In-Line Fan NOTE: Requires access hatch for maintenance

Detail - In-Line Fan - Front view

Detail - In-line Fan Side view

| ERTY                            | Client: THE FIRE DEPT.                         |                |                  |            |          |        | THE   |              |  |  |  |
|---------------------------------|------------------------------------------------|----------------|------------------|------------|----------|--------|-------|--------------|--|--|--|
| Т©<br>ROPE<br>spt.              | Product: GD8-1200-Exposed Burner               |                |                  |            |          |        | FIKE  |              |  |  |  |
| IGHT©<br>THE PROPERT<br>e Dept. | Title: VERTICAL & HORIZONTAL FLUE EXIT DETAILS |                |                  |            |          |        |       | DEDT         |  |  |  |
| Ω<br>Ω<br>Ω                     | Drawn: LB                                      |                | Date: 20/05/2020 | <u></u> Мг | $\neg x$ |        |       |              |  |  |  |
| COPY<br>DRAWING<br>OF The       | Chkd: JW                                       |                | Date: 08/05/2018 | זשי        |          |        |       |              |  |  |  |
|                                 | Appd: JW                                       |                | Date: 08/05/2018 | Scale:     | on A4    | HANU C |       | RAFTED FIRES |  |  |  |
| THIS DF                         | Drawing No.                                    | GD8-1200-907EB |                  |            | Sheet    | 07 c   | of 11 | Revision 4   |  |  |  |