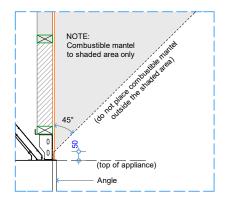

## GD8 | 1200 EXPOSED BURNER SPECIFICATIONS

Detail 1 - Plan View Appliance Surround

Detail 3 - Bottom of Appliance to Floor

Detail 2 - Top of Appliance to Combustible Materials

Detail 4 - Top of Fire to Combustible Mantel