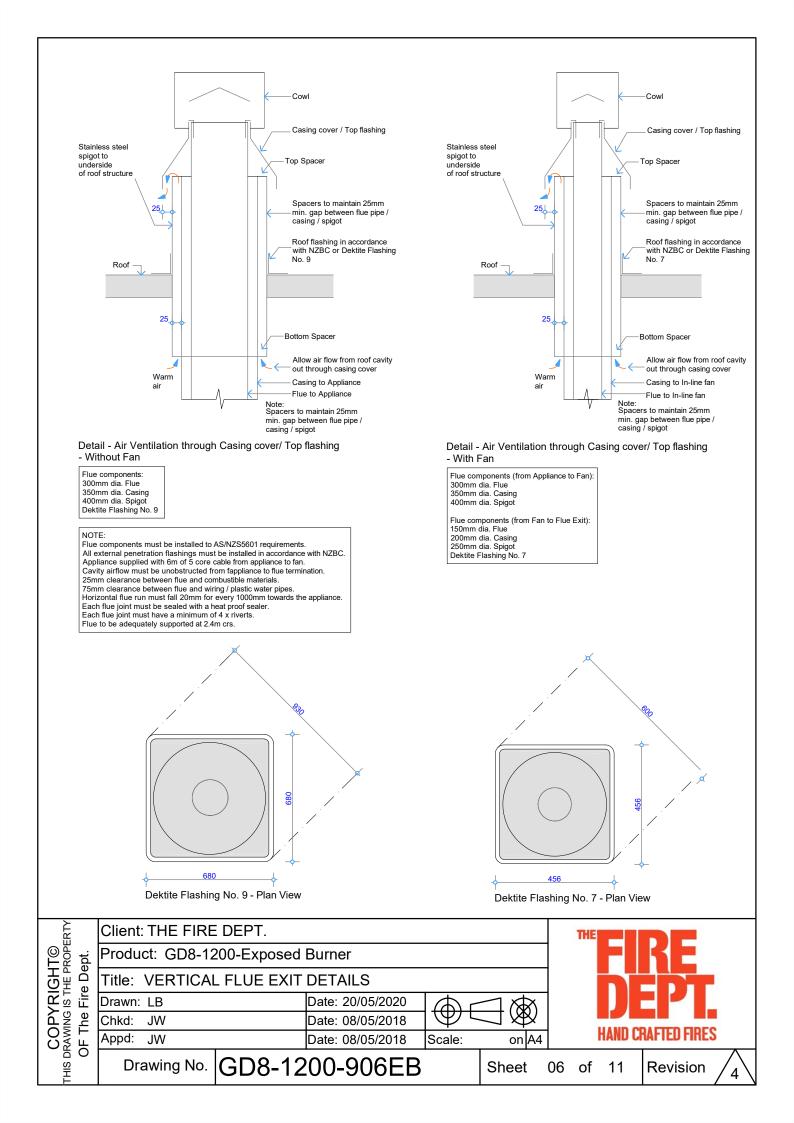

## GD8 | 1200 EXPOSED BURNER SPECIFICATIONS

Detail 1 - Plan View Appliance Surround

Detail 3 - Bottom of Appliance to Floor

Detail 2 - Top of Appliance to Combustible Materials

Detail 4 - Top of Fire to Combustible Mantel

| LIGHT©<br>THE PROPER<br>THE Dept. | Client: THE FIRE DEPT.           |        |                  |            |            |                   | THE                |            |   |  |  |
|-----------------------------------|----------------------------------|--------|------------------|------------|------------|-------------------|--------------------|------------|---|--|--|
|                                   | Product: GD8-1200-Exposed Burner |        |                  |            |            |                   | FI                 |            |   |  |  |
|                                   | Title: SURROUND DETAILS          |        |                  |            |            |                   | nï                 |            |   |  |  |
|                                   | Drawn: LB                        |        | Date: 20/05/2020 | <u></u> Мг |            |                   |                    |            |   |  |  |
|                                   | Chkd: JW                         |        | Date: 08/05/2018 | זשר        | $\exists $ |                   |                    |            |   |  |  |
|                                   | Appd: JW                         |        | Date: 08/05/2018 | Scale:     |            |                   | HAND CRAFTED FIRES |            |   |  |  |
| THIS DF                           | Drawing No.                      | GD8-12 | 200-904EB        |            | Sheet      | 04 o <sup>.</sup> | f 11               | Revision / | 4 |  |  |