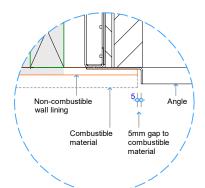

## GD8 | 1200 EXPOSED BURNER SPECIFICATIONS

Detail 1 - Plan View Appliance Surround

Detail 3 - Bottom of Appliance to Floor

Detail 2 - Top of Appliance to Combustible Materials

Detail 4 - Top of Fire to Combustible Mantel

| LIGHT©<br>THE PROPER<br>THE Dept. | Client: THE FIRE DEPT.           |        |                  |            |            |                   | THE                |            |   |  |  |
|-----------------------------------|----------------------------------|--------|------------------|------------|------------|-------------------|--------------------|------------|---|--|--|
|                                   | Product: GD8-1200-Exposed Burner |        |                  |            |            |                   | FI                 |            |   |  |  |
|                                   | Title: SURROUND DETAILS          |        |                  |            |            |                   | nï                 |            |   |  |  |
|                                   | Drawn: LB                        |        | Date: 20/05/2020 | <u></u> Мг |            |                   |                    |            |   |  |  |
|                                   | Chkd: JW                         |        | Date: 08/05/2018 | זשר        | $\exists $ |                   |                    |            |   |  |  |
|                                   | Appd: JW                         |        | Date: 08/05/2018 | Scale:     |            |                   | HAND CRAFTED FIRES |            |   |  |  |
| THIS DF                           | Drawing No.                      | GD8-12 | 200-904EB        |            | Sheet      | 04 o <sup>.</sup> | f 11               | Revision / | 4 |  |  |