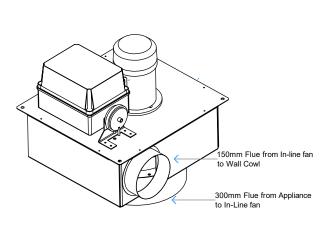

Detail - In-Line Fan NOTE: Requires access hatch for maintenance

Detail - In-Line Fan - Front view

Detail - In-line Fan Side view

| ERTY                            | Client: THE FIRE DEPT.                         |                |                  |            |          |        | THE   |              |  |  |  |
|---------------------------------|------------------------------------------------|----------------|------------------|------------|----------|--------|-------|--------------|--|--|--|
| Т©<br>ROPE<br>spt.              | Product: GD8-1200-Exposed Burner               |                |                  |            |          |        | FIKE  |              |  |  |  |
| IGHT©<br>THE PROPERT<br>e Dept. | Title: VERTICAL & HORIZONTAL FLUE EXIT DETAILS |                |                  |            |          |        |       | DEDT         |  |  |  |
| Ω<br>Ω<br>Ω                     | Drawn: LB                                      |                | Date: 20/05/2020 | <u></u> Мг | $\neg x$ |        |       |              |  |  |  |
| COPY<br>DRAWING<br>OF The       | Chkd: JW                                       |                | Date: 08/05/2018 | זשי        |          |        |       |              |  |  |  |
|                                 | Appd: JW                                       |                | Date: 08/05/2018 | Scale:     | on A4    | HANU C |       | RAFTED FIRES |  |  |  |
| THIS DF                         | Drawing No.                                    | GD8-1200-907EB |                  |            | Sheet    | 07 c   | of 11 | Revision 4   |  |  |  |