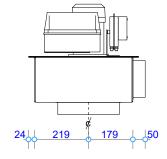

## GD8 | 1200 EXPOSED BURNER SPECIFICATIONS

Detail 1 - Plan View Appliance Surround

Detail 3 - Bottom of Appliance to Floor

Detail 2 - Top of Appliance to Combustible Materials

Detail 4 - Top of Fire to Combustible Mantel