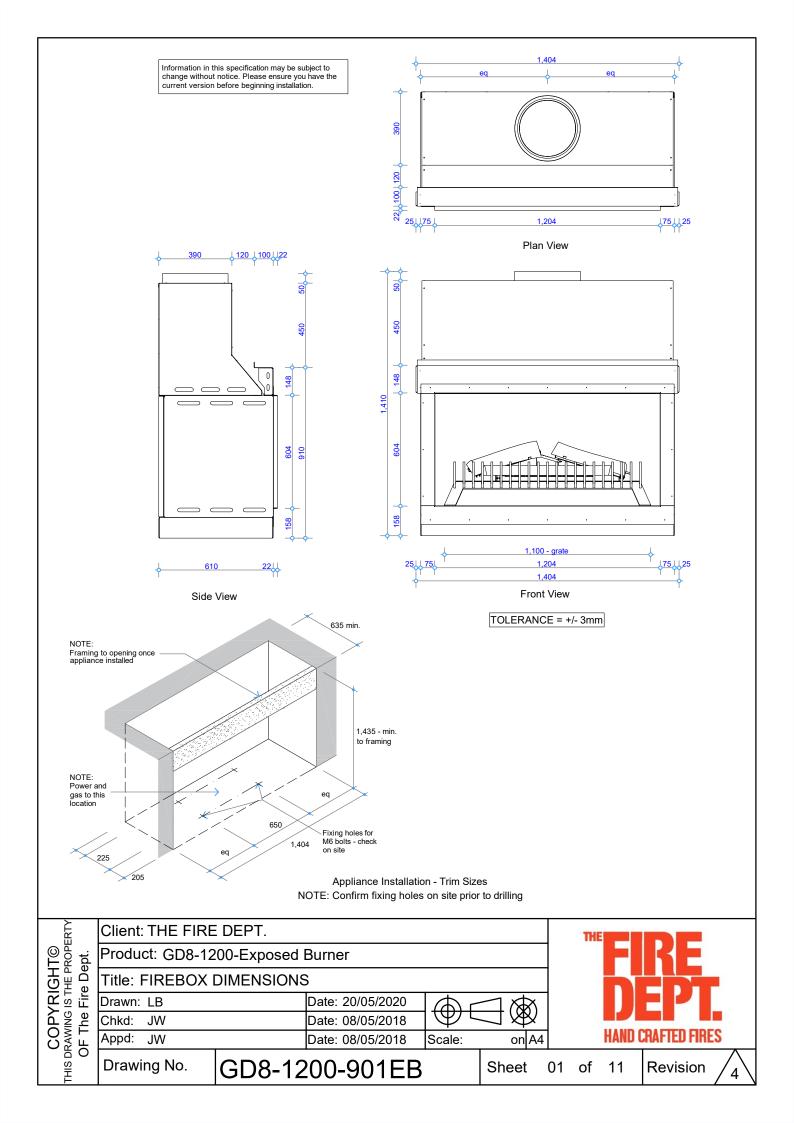

## GD8 | 1200 EXPOSED BURNER SPECIFICATIONS

Detail 1 - Plan View Appliance Surround

Detail 3 - Bottom of Appliance to Floor

Detail 2 - Top of Appliance to Combustible Materials

Detail 4 - Top of Fire to Combustible Mantel

| LIGHT©<br>THE PROPER<br>THE Dept. | Client: THE FIRE DEPT.           |        |                  |            |            |                   | THE                |            |   |  |  |
|-----------------------------------|----------------------------------|--------|------------------|------------|------------|-------------------|--------------------|------------|---|--|--|
|                                   | Product: GD8-1200-Exposed Burner |        |                  |            |            |                   | FI                 |            |   |  |  |
|                                   | Title: SURROUND DETAILS          |        |                  |            |            |                   | nï                 |            |   |  |  |
|                                   | Drawn: LB                        |        | Date: 20/05/2020 | <u></u> Мг |            |                   |                    |            |   |  |  |
|                                   | Chkd: JW                         |        | Date: 08/05/2018 | זשר        | $\exists $ |                   |                    |            |   |  |  |
|                                   | Appd: JW                         |        | Date: 08/05/2018 | Scale:     |            |                   | HAND CRAFTED FIRES |            |   |  |  |
| THIS DF                           | Drawing No.                      | GD8-12 | 200-904EB        |            | Sheet      | 04 o <sup>.</sup> | f 11               | Revision / | 4 |  |  |