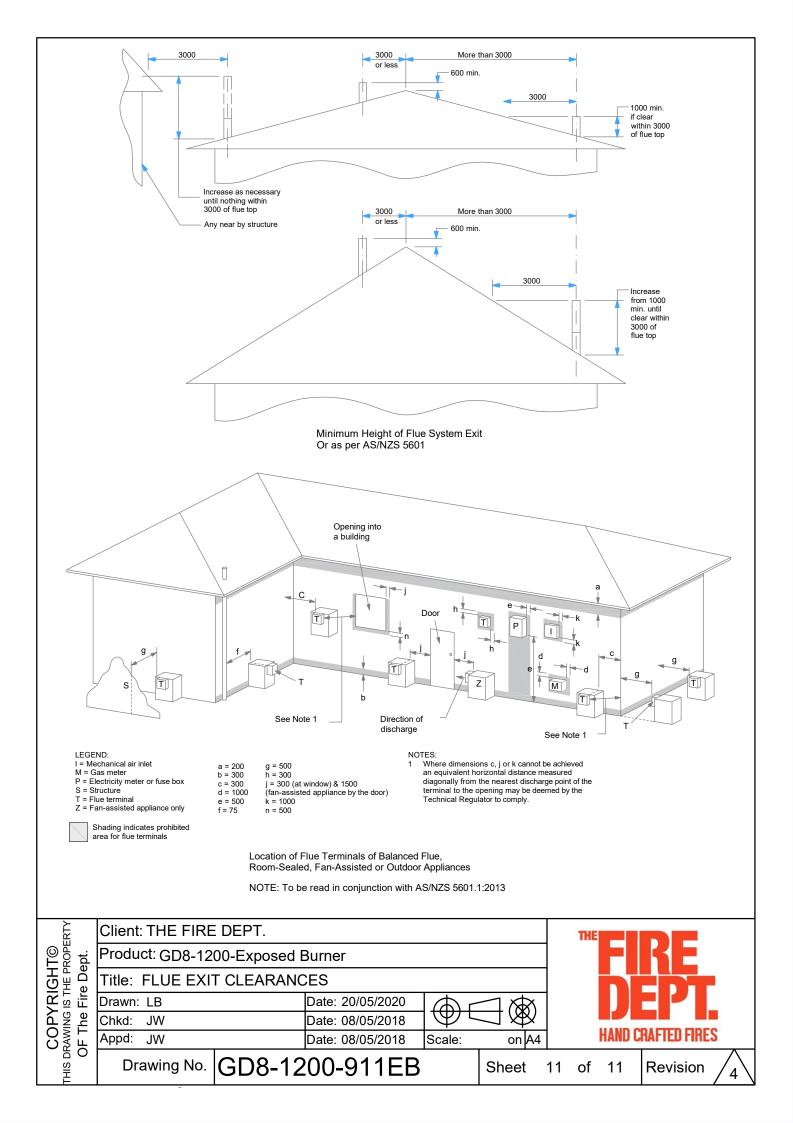

|        |       | DEDT         |  |  |  |
| Ω<br>Ω<br>Ω                     | Drawn: LB                                      |                | Date: 20/05/2020 | <u></u> Мг | $\neg x$ |        |       |              |  |  |  |
| COPY<br>DRAWING<br>OF The       | Chkd: JW                                       |                | Date: 08/05/2018 | זשי        |          |        |       |              |  |  |  |
|                                 | Appd: JW                                       |                | Date: 08/05/2018 | Scale:     | on A4    | HANU C |       | RAFTED FIRES |  |  |  |
| THIS DF                         | Drawing No.                                    | GD8-1200-907EB |                  |            | Sheet    | 07 c   | of 11 | Revision 4   |  |  |  |