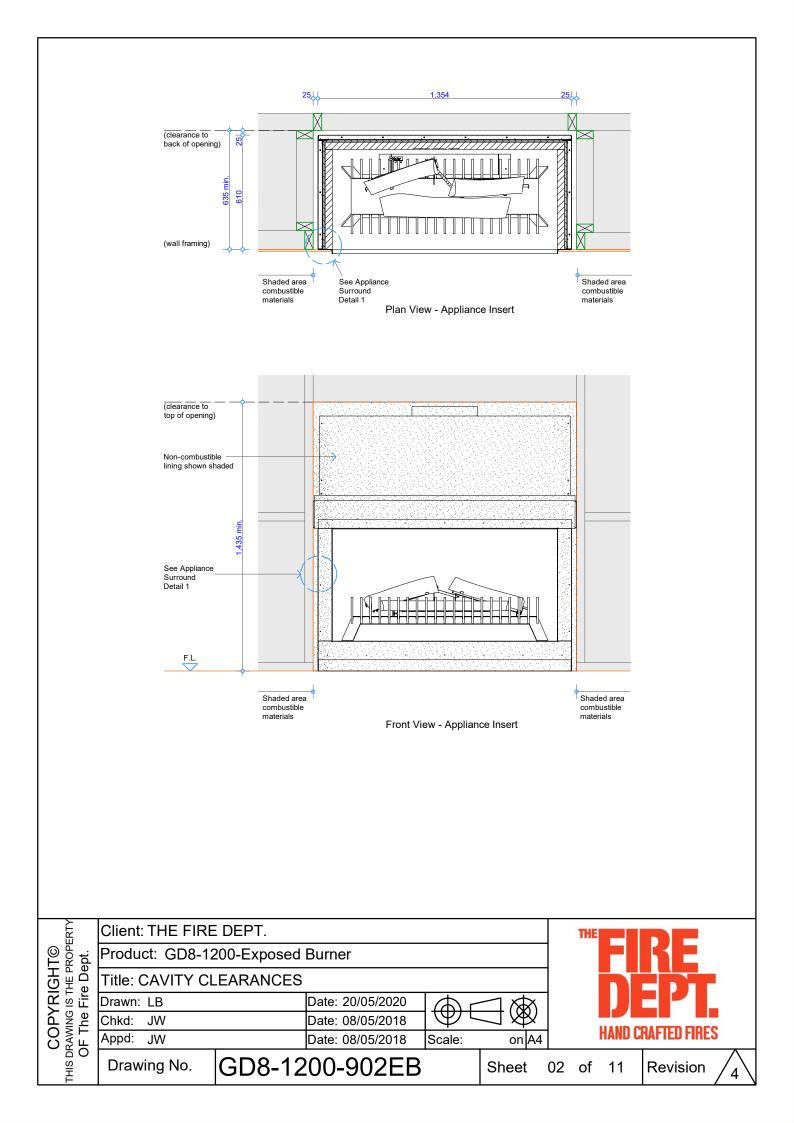

## GD8 | 1200 EXPOSED BURNER SPECIFICATIONS

Detail 1 - Plan View Appliance Surround

Detail 3 - Bottom of Appliance to Floor

Detail 2 - Top of Appliance to Combustible Materials

Detail 4 - Top of Fire to Combustible Mantel

| LIGHT©<br>THE PROPER<br>THE Dept. | Client: THE FIRE DEPT.           |        |                  |            |            |                   | THE                |            |   |  |  |
|-----------------------------------|----------------------------------|--------|------------------|------------|------------|-------------------|--------------------|------------|---|--|--|
|                                   | Product: GD8-1200-Exposed Burner |        |                  |            |            |                   | FI                 |            |   |  |  |
|                                   | Title: SURROUND DETAILS          |        |                  |            |            |                   | nï                 |            |   |  |  |
|                                   | Drawn: LB                        |        | Date: 20/05/2020 | <u></u> Мг |            |                   |                    |            |   |  |  |
|                                   | Chkd: JW                         |        | Date: 08/05/2018 | זשר        | $\exists $ |                   |                    |            |   |  |  |
|                                   | Appd: JW                         |        | Date: 08/05/2018 | Scale:     |            |                   | HAND CRAFTED FIRES |            |   |  |  |
| THIS DF                           | Drawing No.                      | GD8-12 | 200-904EB        |            | Sheet      | 04 o <sup>.</sup> | f 11               | Revision / | 4 |  |  |