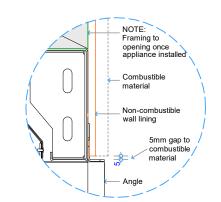

## GD8 | 1200 EXPOSED BURNER SPECIFICATIONS

Detail 1 - Plan View Appliance Surround

Detail 3 - Bottom of Appliance to Floor

Detail 2 - Top of Appliance to Combustible Materials

Detail 4 - Top of Fire to Combustible Mantel