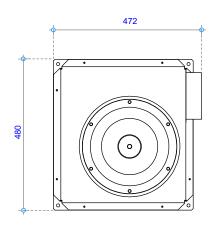

Detail - In-Line Fan NOTE: Requires access hatch for maintenance

Detail - In-Line Fan - Front view

Detail - In-line Fan Side view

| ERTY                            | Client: THE FIRE DEPT.                         |                |                  |            |          |        | THE   |              |  |  |  |
|---------------------------------|------------------------------------------------|----------------|------------------|------------|----------|--------|-------|--------------|--|--|--|
| Т©<br>ROPE<br>spt.              | Product: GD8-1200-Exposed Burner               |                |                  |            |          |        | FIKE  |              |  |  |  |
| IGHT©<br>THE PROPERT<br>e Dept. | Title: VERTICAL & HORIZONTAL FLUE EXIT DETAILS |                |                  |            |          |        |       | DEDT         |  |  |  |
| Ω<br>Ω<br>Ω                     | Drawn: LB                                      |                | Date: 20/05/2020 | <u></u> Мг | $\neg x$ |        |       |              |  |  |  |
| COPY<br>DRAWING<br>OF The       | Chkd: JW                                       |                | Date: 08/05/2018 | זשי        |          |        |       |              |  |  |  |
|                                 | Appd: JW                                       |                | Date: 08/05/2018 | Scale:     | on A4    | HANU C |       | RAFTED FIRES |  |  |  |
| THIS DF                         | Drawing No.                                    | GD8-1200-907EB |                  |            | Sheet    | 07 c   | of 11 | Revision 4   |  |  |  |