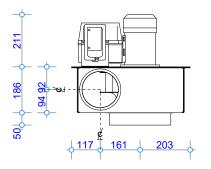

Detail - In-Line Fan NOTE: Requires access hatch for maintenance

Detail - In-Line Fan - Front view

Detail - In-line Fan Side view

| ERTY                            | Client: THE FIRE DEPT.                         |                |                  |            |          |        | THE   |              |  |  |  |
|---------------------------------|------------------------------------------------|----------------|------------------|------------|----------|--------|-------|--------------|--|--|--|
| Т©<br>ROPE<br>spt.              | Product: GD8-1200-Exposed Burner               |                |                  |            |          |        | FIKE  |              |  |  |  |
| IGHT©<br>THE PROPERT<br>e Dept. | Title: VERTICAL & HORIZONTAL FLUE EXIT DETAILS |                |                  |            |          |        |       | DEDT         |  |  |  |
| Ω<br>Ω<br>Ω                     | Drawn: LB                                      |                | Date: 20/05/2020 | <u></u> Мг | $\neg x$ |        |       |              |  |  |  |
| COPY<br>DRAWING<br>OF The       | Chkd: JW                                       |                | Date: 08/05/2018 | זשי        |          |        |       |              |  |  |  |
|                                 | Appd: JW                                       |                | Date: 08/05/2018 | Scale:     | on A4    | HANU C |       | RAFTED FIRES |  |  |  |
| THIS DF                         | Drawing No.                                    | GD8-1200-907EB |                  |            | Sheet    | 07 c   | of 11 | Revision 4   |  |  |  |