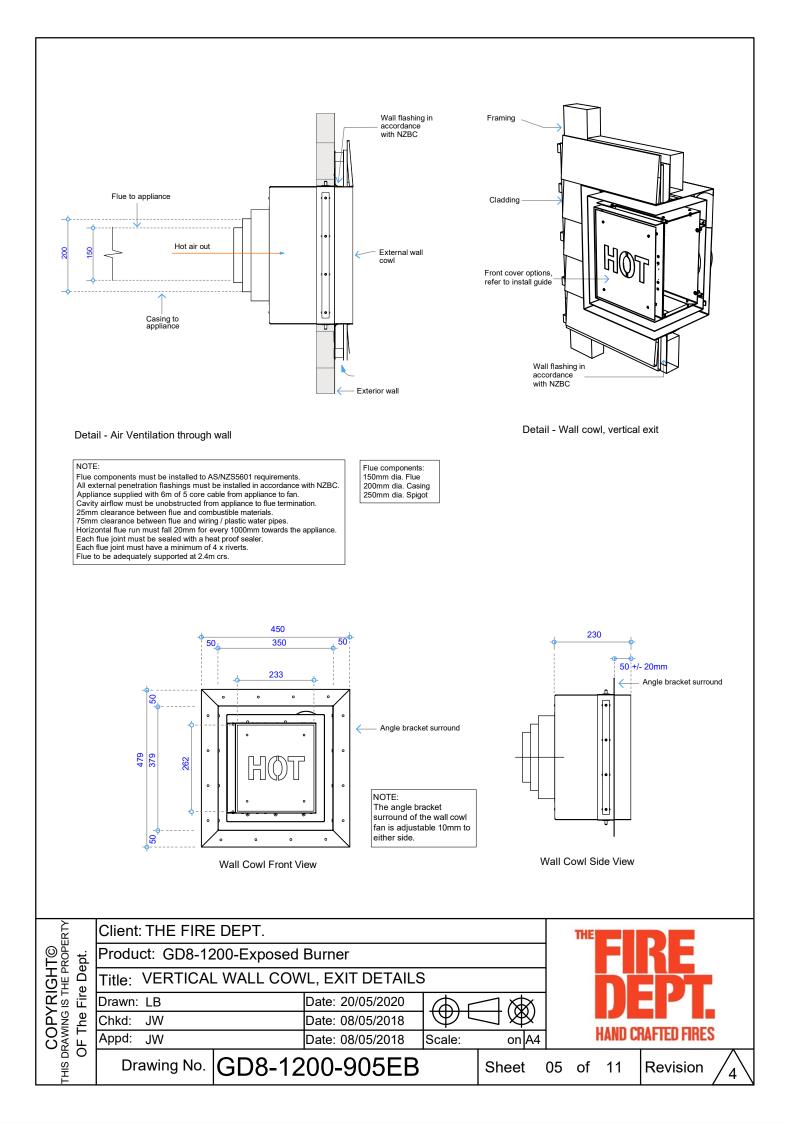

|            |   |  |  |
|                                   | Drawn: LB                        |        | Date: 20/05/2020 | <u></u> Мг |            |                   |                    |            |   |  |  |
|                                   | Chkd: JW                         |        | Date: 08/05/2018 | זשר        | $\exists $ |                   |                    |            |   |  |  |
|                                   | Appd: JW                         |        | Date: 08/05/2018 | Scale:     |            |                   | HAND CRAFTED FIRES |            |   |  |  |
| THIS DF                           | Drawing No.                      | GD8-12 | 200-904EB        |            | Sheet      | 04 o <sup>.</sup> | f 11               | Revision / | 4 |  |  |









Detail - In-Line Fan NOTE: Requires access hatch for maintenance





Detail - In-Line Fan - Front view



Detail - In-line Fan Side view

| ERTY                            | Client: THE FIRE DEPT.                         |                |                  |            |          |        | THE   |              |  |  |  |
|---------------------------------|------------------------------------------------|----------------|------------------|------------|----------|--------|-------|--------------|--|--|--|
| Т©<br>ROPE<br>spt.              | Product: GD8-1200-Exposed Burner               |                |                  |            |          |        | FIKE  |              |  |  |  |
| IGHT©<br>THE PROPERT<br>e Dept. | Title: VERTICAL & HORIZONTAL FLUE EXIT DETAILS |