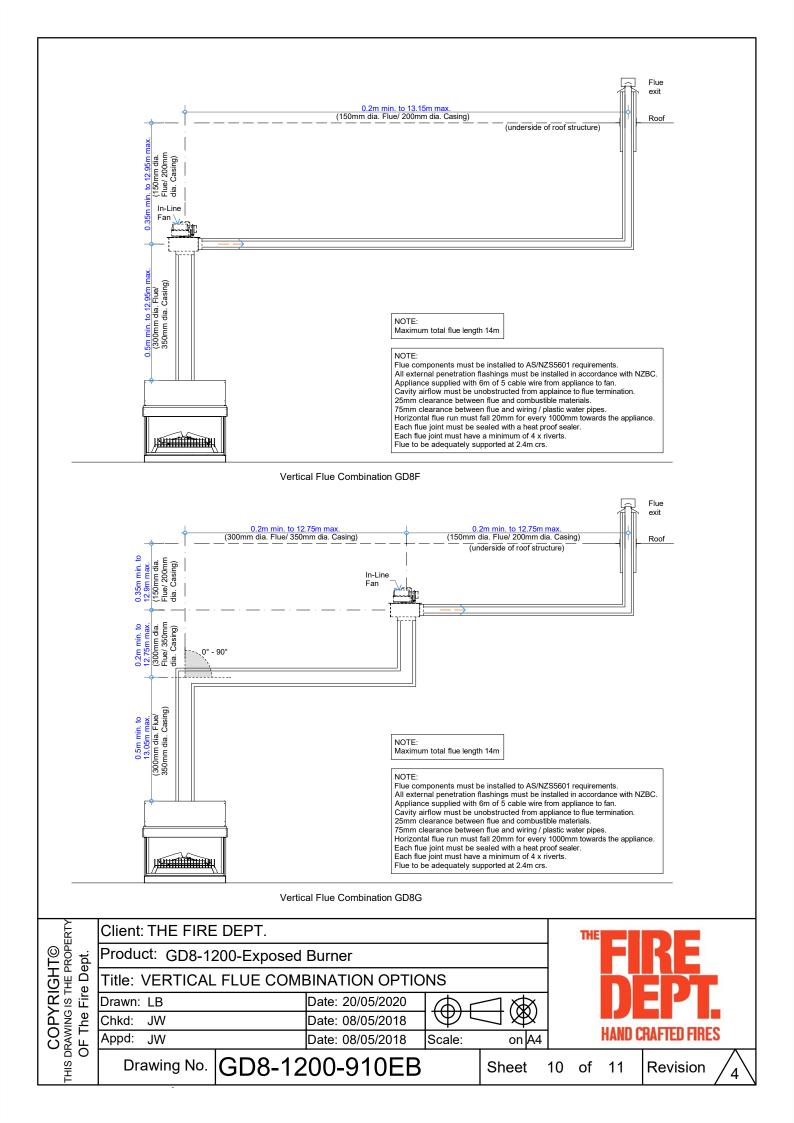

Detail - In-Line Fan NOTE: Requires access hatch for maintenance

Detail - In-Line Fan - Front view

Detail - In-line Fan Side view

| ERTY                            | Client: THE FIRE DEPT.                         |                |                  |            |          |        | THE   |              |  |  |  |
|---------------------------------|------------------------------------------------|----------------|------------------|------------|----------|--------|-------|--------------|--|--|--|
| Т©<br>ROPE<br>spt.              | Product: GD8-1200-Exposed Burner               |                |                  |            |          |        | FIKE  |              |  |  |  |
| IGHT©<br>THE PROPERT<br>e Dept. | Title: VERTICAL & HORIZONTAL FLUE EXIT DETAILS |                |                  |            |          |        |       | DEDT         |  |  |  |
| Ω<br>Ω<br>Ω                     | Drawn: LB                                      |                | Date: 20/05/2020 | <u></u> Мг | $\neg x$ |        |       |              |  |  |  |
| COPY<br>DRAWING<br>OF The       | Chkd: JW                                       |                | Date: 08/05/2018 | זשי        |          |        |       |              |  |  |  |
|                                 | Appd: JW                                       |                | Date: 08/05/2018 | Scale:     | on A4    | HANU C |       | RAFTED FIRES |  |  |  |
| THIS DF                         | Drawing No.                                    | GD8-1200-907EB |                  |            | Sheet    | 07 c   | of 11 | Revision 4   |  |  |  |