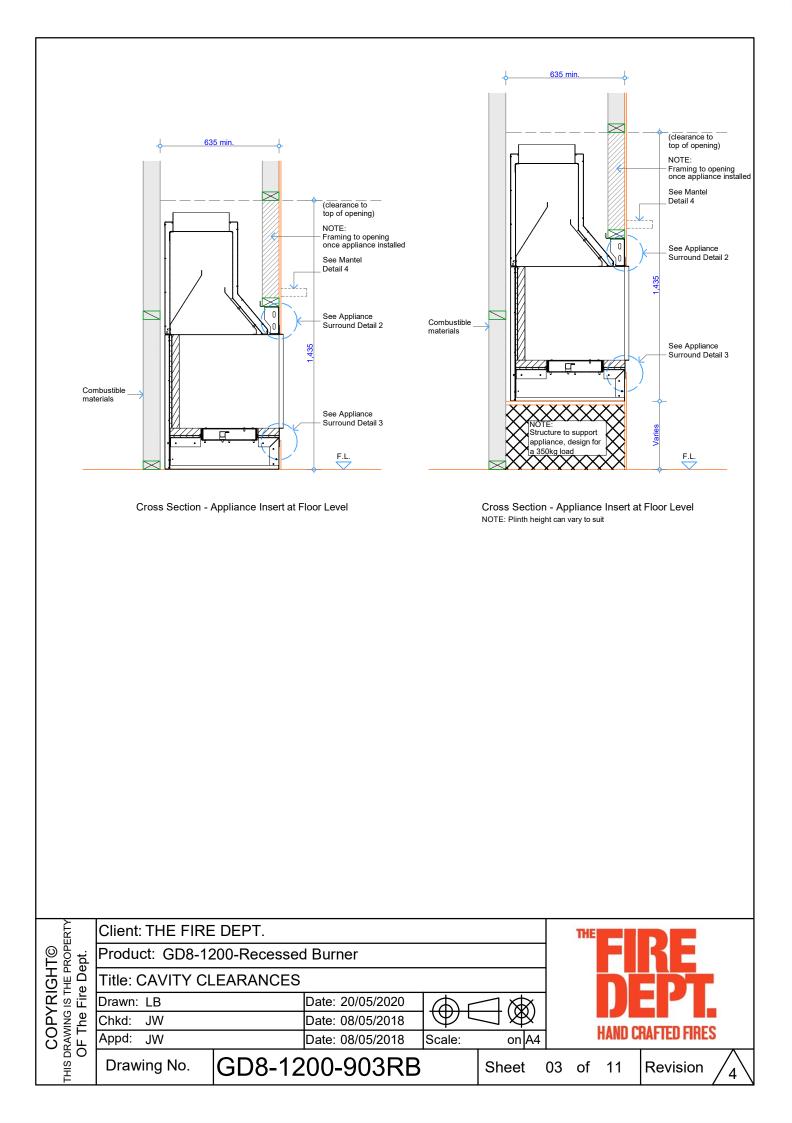

## GD8 | 1200 RECESSED BURNER SPECIFICATIONS

Detail 1 - Plan View Appliance Surround

Detail 3 - Bottom of Appliance to Floor

Detail 2 - Top of Appliance to Combustible Materials

Detail 4 - Top of Fire to Combustible Mantel