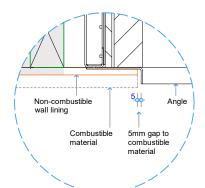

## GD8 | 1200 RECESSED BURNER SPECIFICATIONS

Detail 1 - Plan View Appliance Surround

Detail 3 - Bottom of Appliance to Floor

Detail 2 - Top of Appliance to Combustible Materials

Detail 4 - Top of Fire to Combustible Mantel