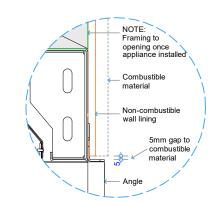

## GD8 | 1200 RECESSED BURNER SPECIFICATIONS

Detail 1 - Plan View Appliance Surround

Detail 3 - Bottom of Appliance to Floor

Detail 2 - Top of Appliance to Combustible Materials

Detail 4 - Top of Fire to Combustible Mantel