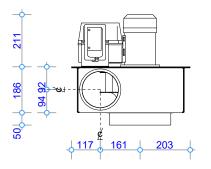

Detail - In-Line Fan NOTE: Requires access hatch for maintenance

Detail - In-Line Fan - Front view

Detail - In-line Fan Side view

| ERTY                          | Client: THE FIRE DEPT.                         |                |                  |            |          |      | THE    |              |  |  |  |
|-------------------------------|------------------------------------------------|----------------|------------------|------------|----------|------|--------|--------------|--|--|--|
| GHT©<br>HE PROPERT<br>e Dept. | Product: GD8-1200-Recessed Burner              |                |                  |            |          |      | FIKE   |              |  |  |  |
|                               | Title: VERTICAL & HORIZONTAL FLUE EXIT DETAILS |                |                  |            |          |      |        |              |  |  |  |
|                               | Drawn: LB                                      |                | Date: 20/05/2020 | <u></u> Мг | $\neg x$ |      |        |              |  |  |  |
|                               | Chkd: JW                                       |                | Date: 08/05/2018 | זשי        |          |      |        |              |  |  |  |
|                               | Appd: JW                                       |                | Date: 08/05/2018 | Scale:     | on A4    |      | HAND C | RAFTED FIRES |  |  |  |
| THIS DF                       | Drawing No.                                    | GD8-1200-907RB |                  |            | Sheet    | 07 c | of 11  | Revision 4   |  |  |  |