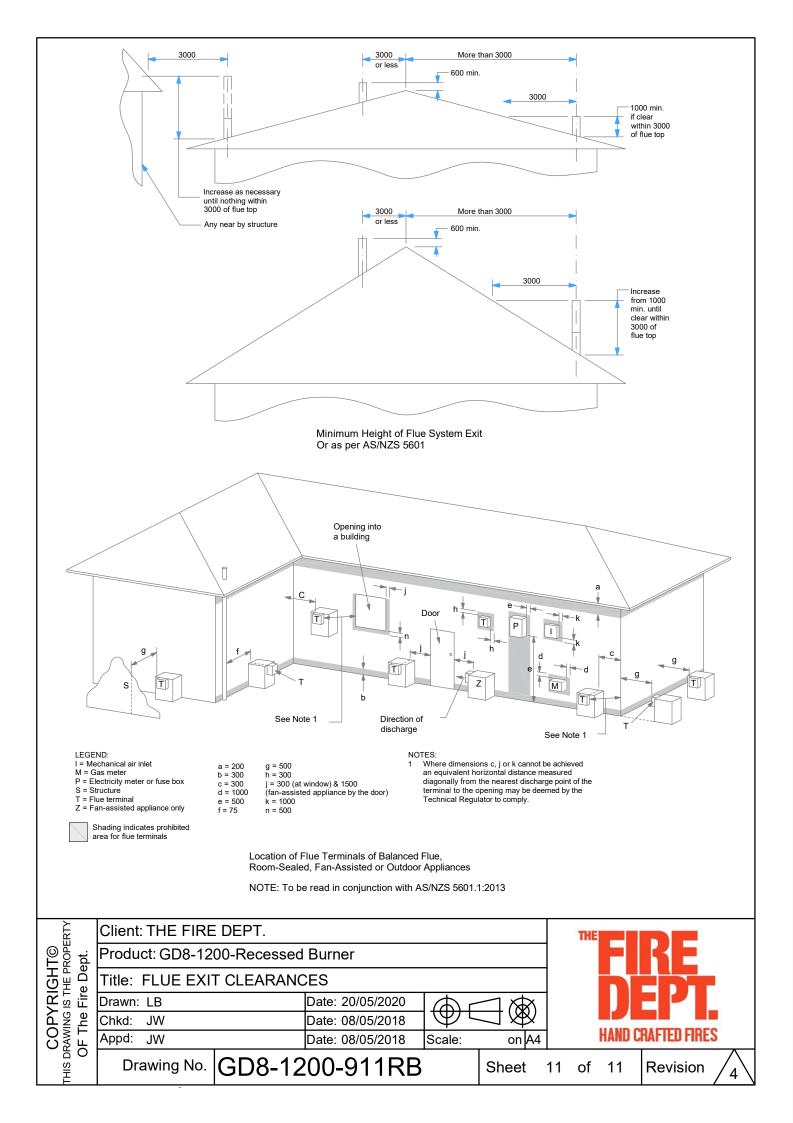

| DPYRIGHT©<br>MNG IS THE PROPEF<br>The Fire Dept. | Client: THE FIRE DEPT. | THE              | THE STATE OF STATE |       |       |         |             |
|--------------------------------------------------|------------------------|------------------|--------------------|-------|-------|---------|-------------|
|                                                  | Product: GD8-1200-Rec  | ]                | FISE               |       |       |         |             |
|                                                  | Title: SURROUND DET    | ]                | ni                 |       |       |         |             |
|                                                  | Drawn: LB              | Date: 20/05/2020 | <u></u> Мг         |       |       |         |             |
|                                                  | Chkd: JW               | Date: 08/05/2018 | שר<br>שר           |       |       |         |             |
|                                                  | Appd: JW               | Date: 08/05/2018 | Scale:             |       | 6     | IANU LH | AFTED FIRES |
| C(<br>THIS DRAV<br>OF                            | Drawing No. GD8        | -1200-904RB      |                    | Sheet | 04 of | 11      | Revision 4  |