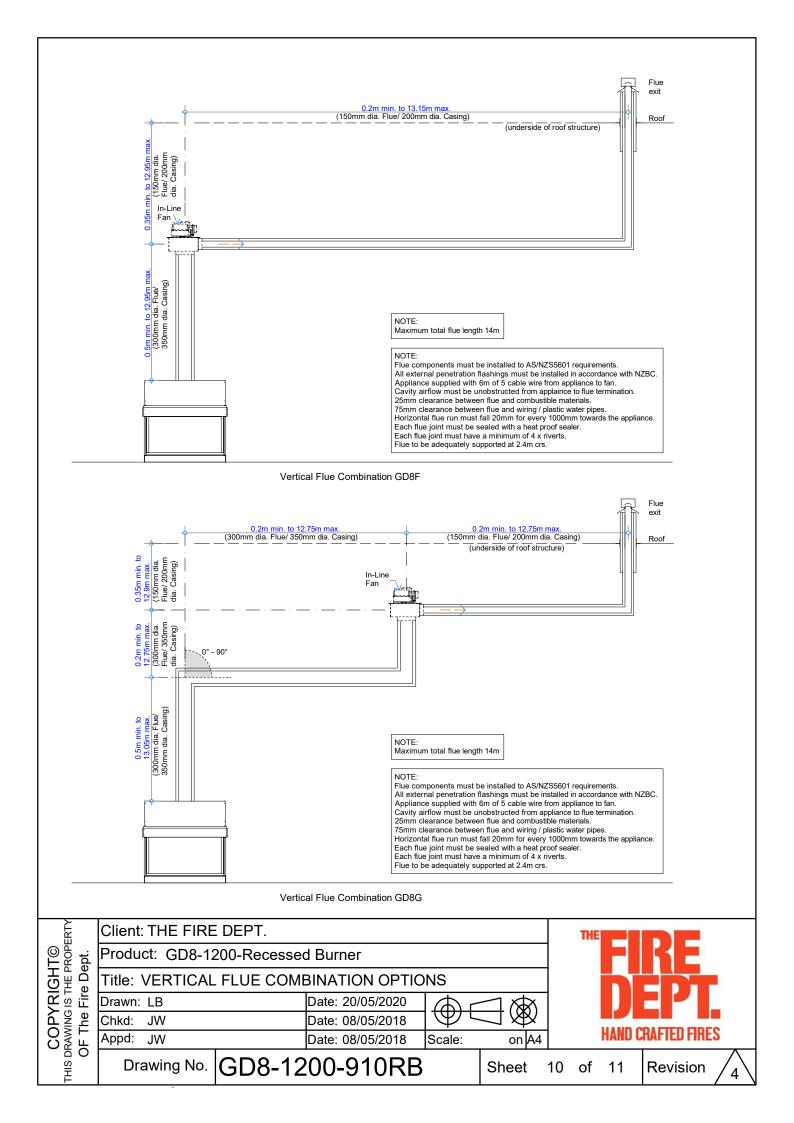

Detail - In-Line Fan NOTE: Requires access hatch for maintenance

Detail - In-Line Fan - Front view

Detail - In-line Fan Side view

| ERTY                          | Client: THE FIRE DEPT.                         |                |                  |            |          |      | THE    |              |  |  |  |
|-------------------------------|------------------------------------------------|----------------|------------------|------------|----------|------|--------|--------------|--|--|--|
| GHT©<br>HE PROPERT<br>e Dept. | Product: GD8-1200-Recessed Burner              |                |                  |            |          |      | FIKE   |              |  |  |  |
|                               | Title: VERTICAL & HORIZONTAL FLUE EXIT DETAILS |                |                  |            |          |      |        |              |  |  |  |
|                               | Drawn: LB                                      |                | Date: 20/05/2020 | <u></u> Мг | $\neg x$ |      |        |              |  |  |  |
|                               | Chkd: JW                                       |                | Date: 08/05/2018 | זשי        |          |      |        |              |  |  |  |
|                               | Appd: JW                                       |                | Date: 08/05/2018 | Scale:     | on A4    |      | HAND C | RAFTED FIRES |  |  |  |
| THIS DF                       | Drawing No.                                    | GD8-1200-907RB |                  |            | Sheet    | 07 c | of 11  | Revision 4   |  |  |  |