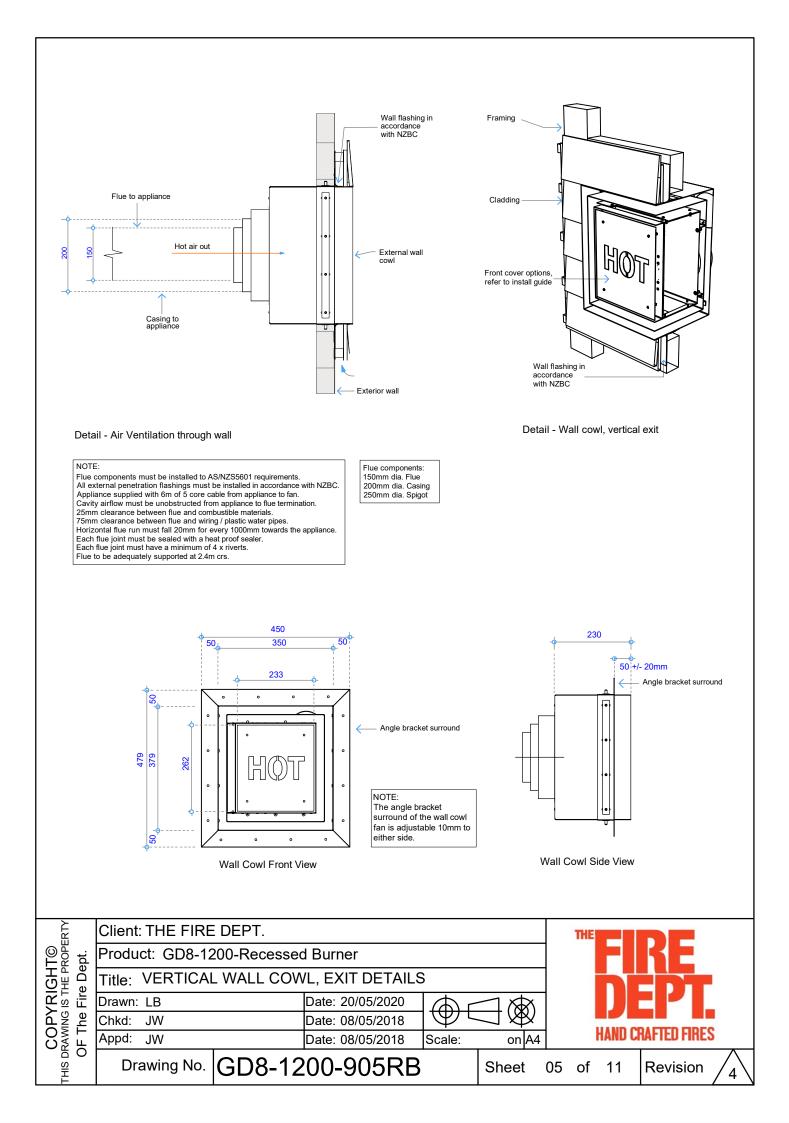

| DPYRIGHT©<br>MNG IS THE PROPEF<br>The Fire Dept. | Client: THE FIRE DEPT. | THE              | THE STATE OF STATE |       |       |         |             |
|--------------------------------------------------|------------------------|------------------|--------------------|-------|-------|---------|-------------|
|                                                  | Product: GD8-1200-Rec  | ]                | FISE               |       |       |         |             |
|                                                  | Title: SURROUND DET    | ]                | ni                 |       |       |         |             |
|                                                  | Drawn: LB              | Date: 20/05/2020 | <u></u> Мг         |       |       |         |             |
|                                                  | Chkd: JW               | Date: 08/05/2018 | שר<br>שר           |       |       |         |             |
|                                                  | Appd: JW               | Date: 08/05/2018 | Scale:             |       | 6     | IANU LH | AFTED FIRES |
| C(<br>THIS DRAV<br>OF                            | Drawing No. GD8        | -1200-904RB      |                    | Sheet | 04 of | 11      | Revision 4  |