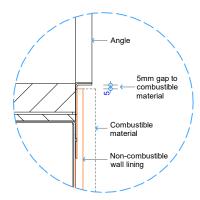

## GD8 | 1200 RECESSED BURNER SPECIFICATIONS

Detail 1 - Plan View Appliance Surround

Detail 3 - Bottom of Appliance to Floor

Detail 2 - Top of Appliance to Combustible Materials

Detail 4 - Top of Fire to Combustible Mantel