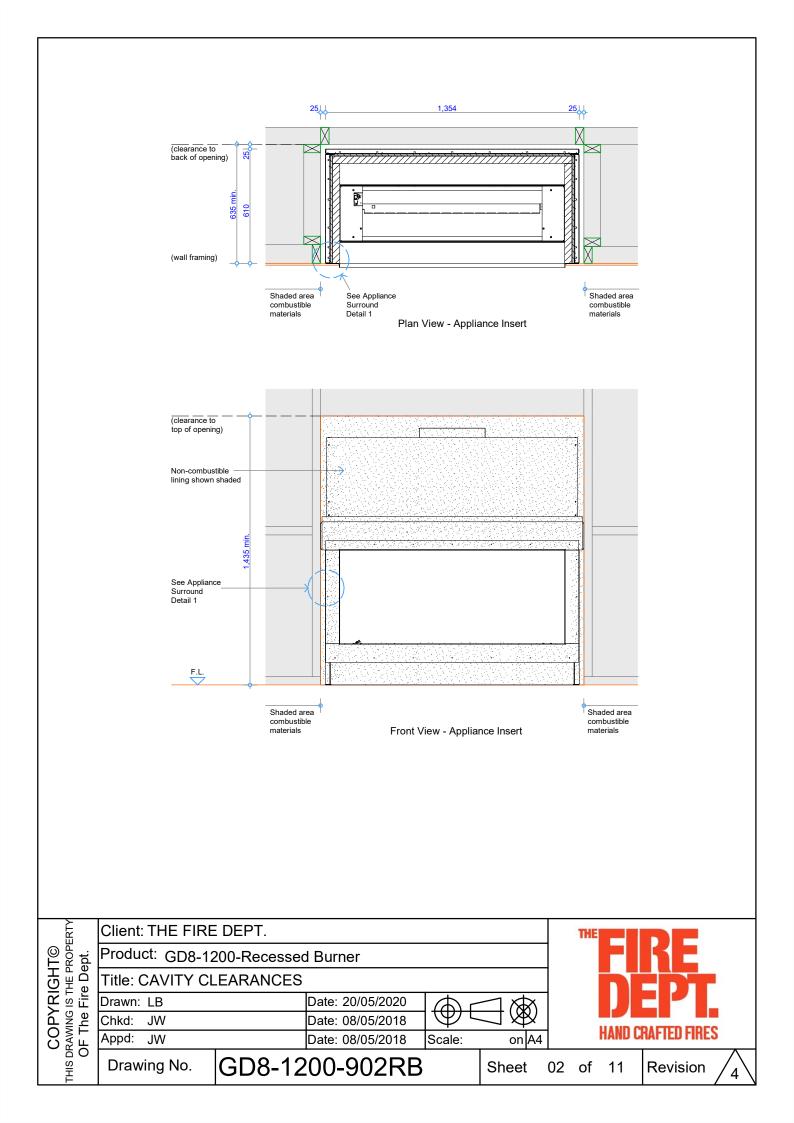

## GD8 | 1200 RECESSED BURNER SPECIFICATIONS

Detail 1 - Plan View Appliance Surround

Detail 3 - Bottom of Appliance to Floor

Detail 2 - Top of Appliance to Combustible Materials

Detail 4 - Top of Fire to Combustible Mantel