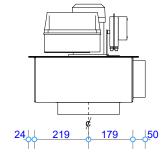

## GD8 | 1200 RECESSED BURNER SPECIFICATIONS

Detail 1 - Plan View Appliance Surround

Detail 3 - Bottom of Appliance to Floor

Detail 2 - Top of Appliance to Combustible Materials

Detail 4 - Top of Fire to Combustible Mantel