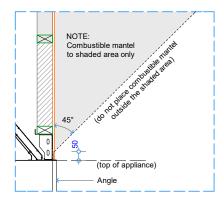

## GD8 | 1200 RECESSED BURNER SPECIFICATIONS

Detail 1 - Plan View Appliance Surround

Detail 3 - Bottom of Appliance to Floor

Detail 2 - Top of Appliance to Combustible Materials

Detail 4 - Top of Fire to Combustible Mantel