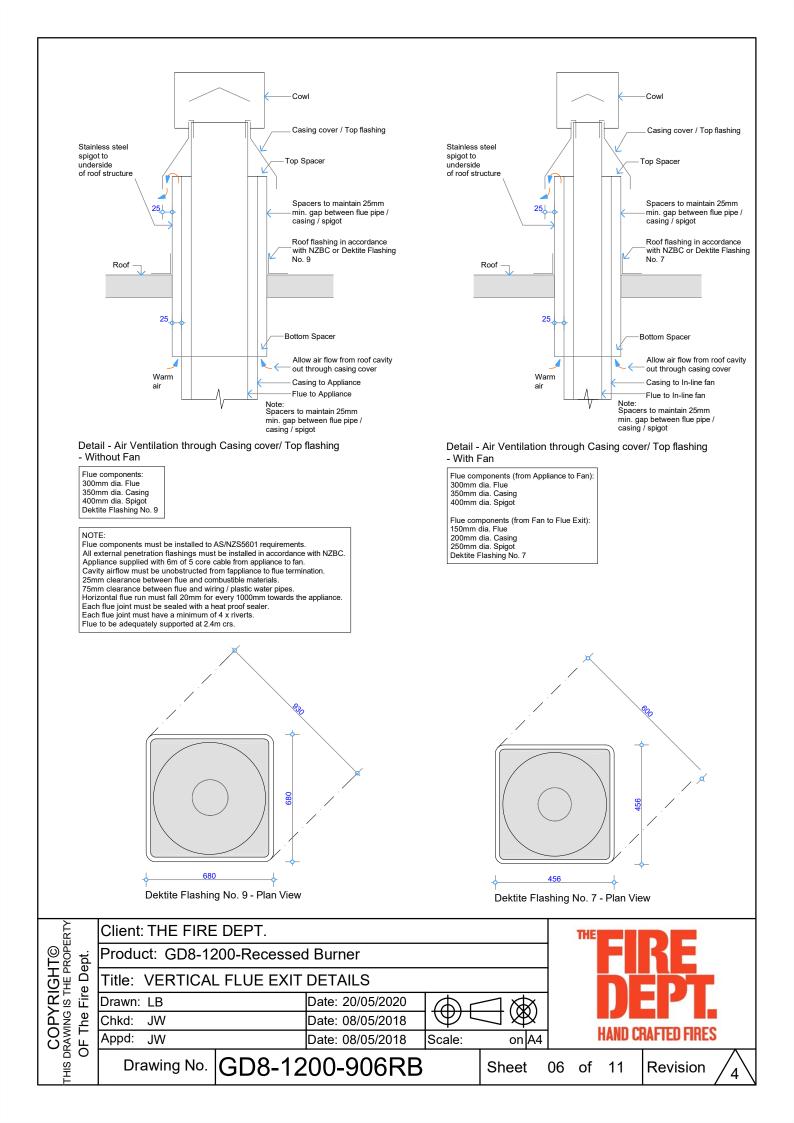

## GD8 | 1200 RECESSED BURNER SPECIFICATIONS

Detail 1 - Plan View Appliance Surround

Detail 3 - Bottom of Appliance to Floor

Detail 2 - Top of Appliance to Combustible Materials

Detail 4 - Top of Fire to Combustible Mantel