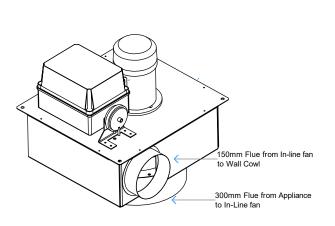

Detail - In-Line Fan NOTE: Requires access hatch for maintenance

Detail - In-Line Fan - Front view

Detail - In-line Fan Side view

| ERTY                          | Client: THE FIRE DEPT.                         |                |                  |            |          |      | THE    |              |  |  |  |
|-------------------------------|------------------------------------------------|----------------|------------------|------------|----------|------|--------|--------------|--|--|--|
| GHT©<br>HE PROPERT<br>e Dept. | Product: GD8-1200-Recessed Burner              |                |                  |            |          |      | FIKE   |              |  |  |  |
|                               | Title: VERTICAL & HORIZONTAL FLUE EXIT DETAILS |                |                  |            |          |      |        |              |  |  |  |
|                               | Drawn: LB                                      |                | Date: 20/05/2020 | <u></u> Мг | $\neg x$ |      |        |              |  |  |  |
|                               | Chkd: JW                                       |                | Date: 08/05/2018 | זשי        |          |      |        |              |  |  |  |
|                               | Appd: JW                                       |                | Date: 08/05/2018 | Scale:     | on A4    |      | HAND C | RAFTED FIRES |  |  |  |
| THIS DF                       | Drawing No.                                    | GD8-1200-907RB |                  |            | Sheet    | 07 c | of 11  | Revision 4   |  |  |  |