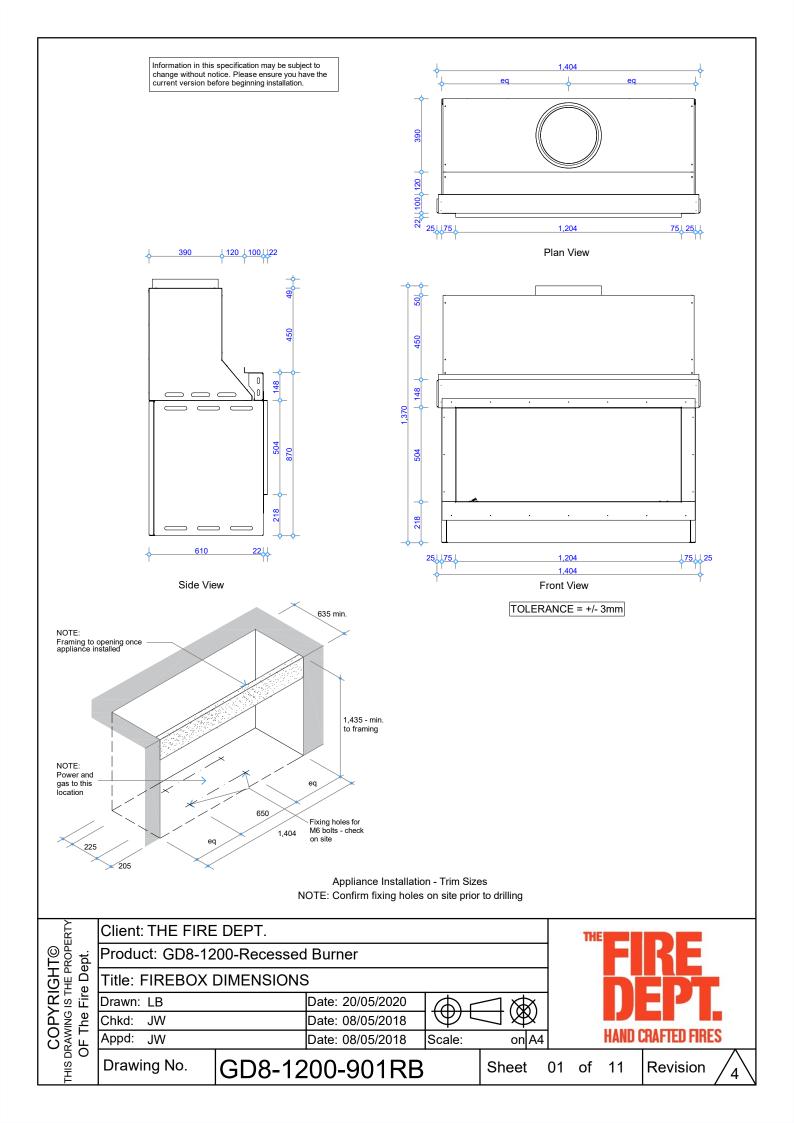

## GD8 | 1200 RECESSED BURNER SPECIFICATIONS

Detail 1 - Plan View Appliance Surround

Detail 3 - Bottom of Appliance to Floor

Detail 2 - Top of Appliance to Combustible Materials

Detail 4 - Top of Fire to Combustible Mantel