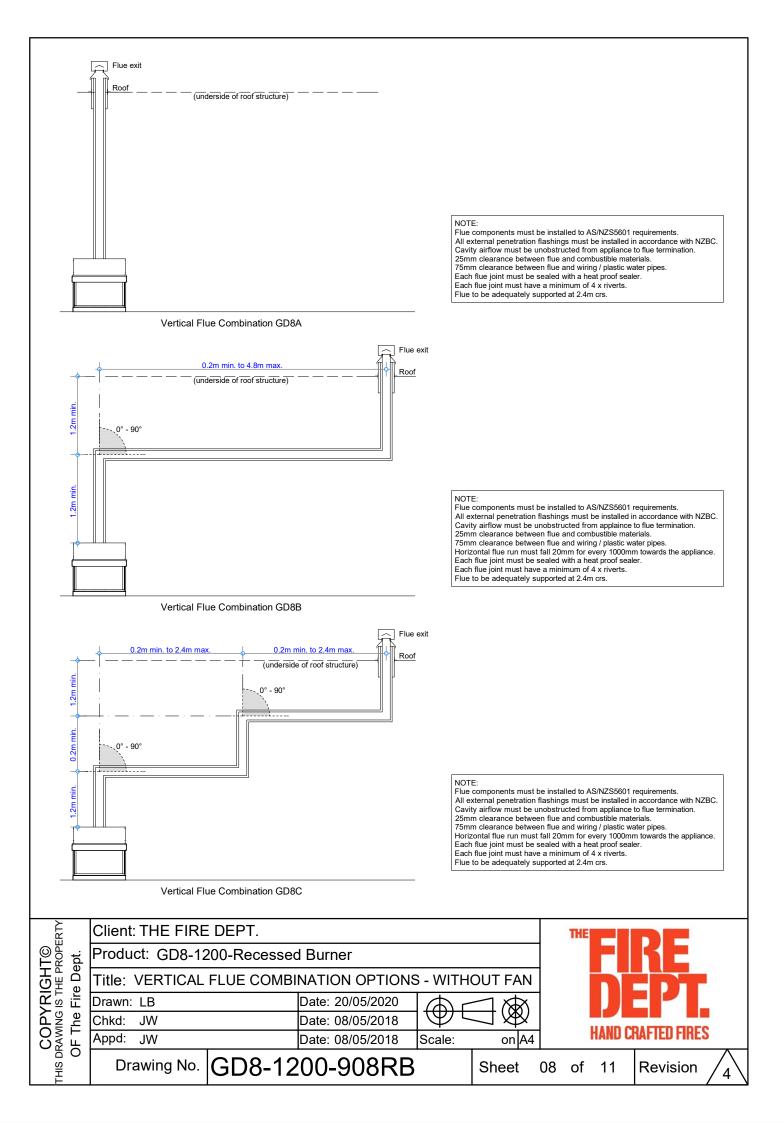

Detail - In-Line Fan NOTE: Requires access hatch for maintenance

Detail - In-Line Fan - Front view

Detail - In-line Fan Side view

| ERTY                          | Client: THE FIRE DEPT.                         |                |                  |            |          |      | THE    |              |  |  |  |
|-------------------------------|------------------------------------------------|----------------|------------------|------------|----------|------|--------|--------------|--|--|--|
| GHT©<br>HE PROPERT<br>e Dept. | Product: GD8-1200-Recessed Burner              |                |                  |            |          |      | FIKE   |              |  |  |  |
|                               | Title: VERTICAL & HORIZONTAL FLUE EXIT DETAILS |                |                  |            |          |      |        |              |  |  |  |
|                               | Drawn: LB                                      |                | Date: 20/05/2020 | <u></u> Мг | $\neg x$ |      |        |              |  |  |  |
|                               | Chkd: JW                                       |                | Date: 08/05/2018 | זשי        |          |      |        |              |  |  |  |
|                               | Appd: JW                                       |                | Date: 08/05/2018 | Scale:     | on A4    |      | HAND C | RAFTED FIRES |  |  |  |
| THIS DF                       | Drawing No.                                    | GD8-1200-907RB |                  |            | Sheet    | 07 c | of 11  | Revision 4   |  |  |  |