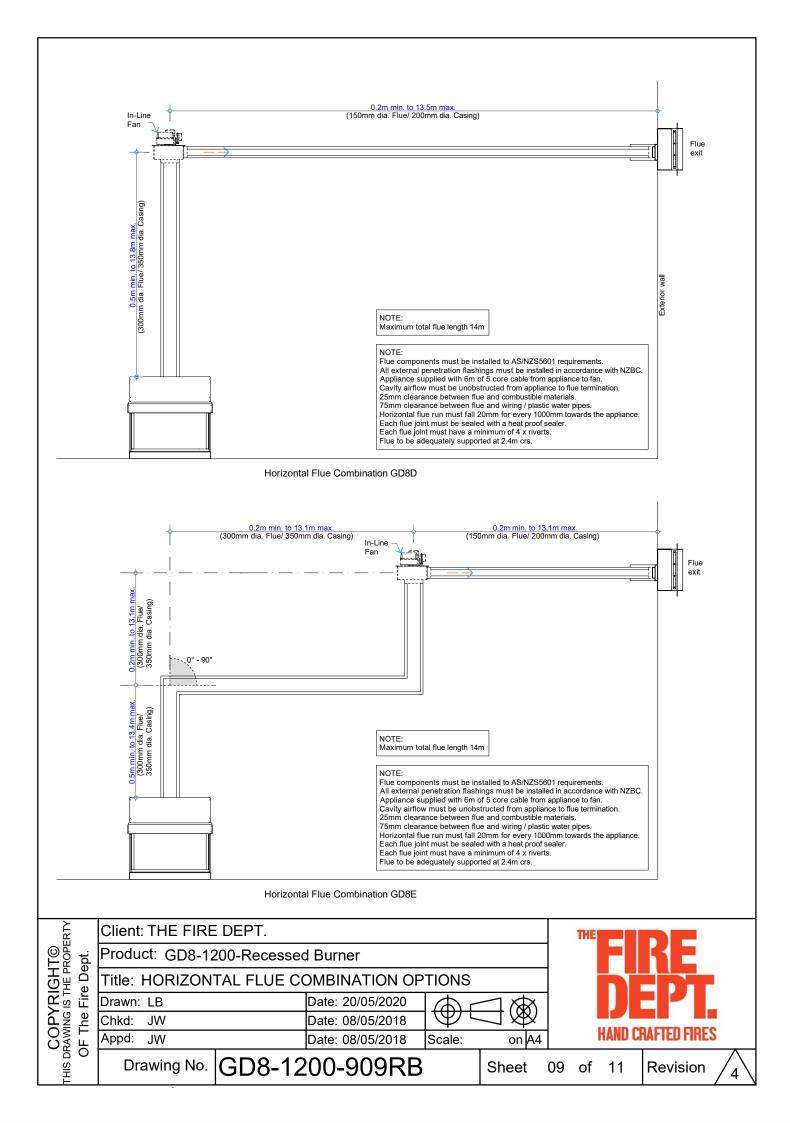

Detail - In-Line Fan NOTE: Requires access hatch for maintenance

Detail - In-Line Fan - Front view

Detail - In-line Fan Side view

| ERTY                          | Client: THE FIRE DEPT.                         |                |                  |            |          |      | THE    |              |  |  |  |
|-------------------------------|------------------------------------------------|----------------|------------------|------------|----------|------|--------|--------------|--|--|--|
| GHT©<br>HE PROPERT<br>e Dept. | Product: GD8-1200-Recessed Burner              |                |                  |            |          |      | FIKE   |              |  |  |  |
|                               | Title: VERTICAL & HORIZONTAL FLUE EXIT DETAILS |                |                  |            |          |      |        |              |  |  |  |
|                               | Drawn: LB                                      |                | Date: 20/05/2020 | <u></u> Мг | $\neg x$ |      |        |              |  |  |  |
|                               | Chkd: JW                                       |                | Date: 08/05/2018 | זשי        |          |      |        |              |  |  |  |
|                               | Appd: JW                                       |                | Date: 08/05/2018 | Scale:     | on A4    |      | HAND C | RAFTED FIRES |  |  |  |
| THIS DF                       | Drawing No.                                    | GD8-1200-907RB |                  |            | Sheet    | 07 c | of 11  | Revision 4   |  |  |  |