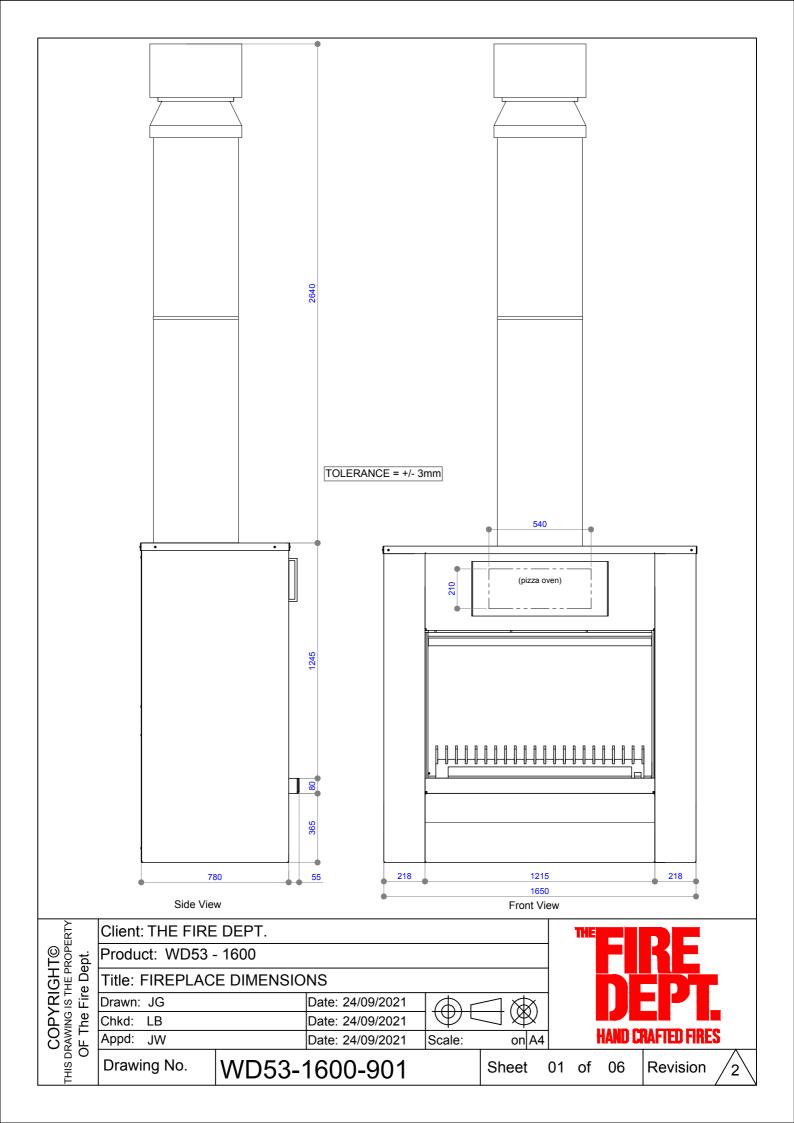

## WD53 | 1600 SPECIFICATIONS

Appd: JW Date: 24/09/2021 on A4 Scale: WD53-1600-902 Drawing No. Sheet 02 of 06 Revision