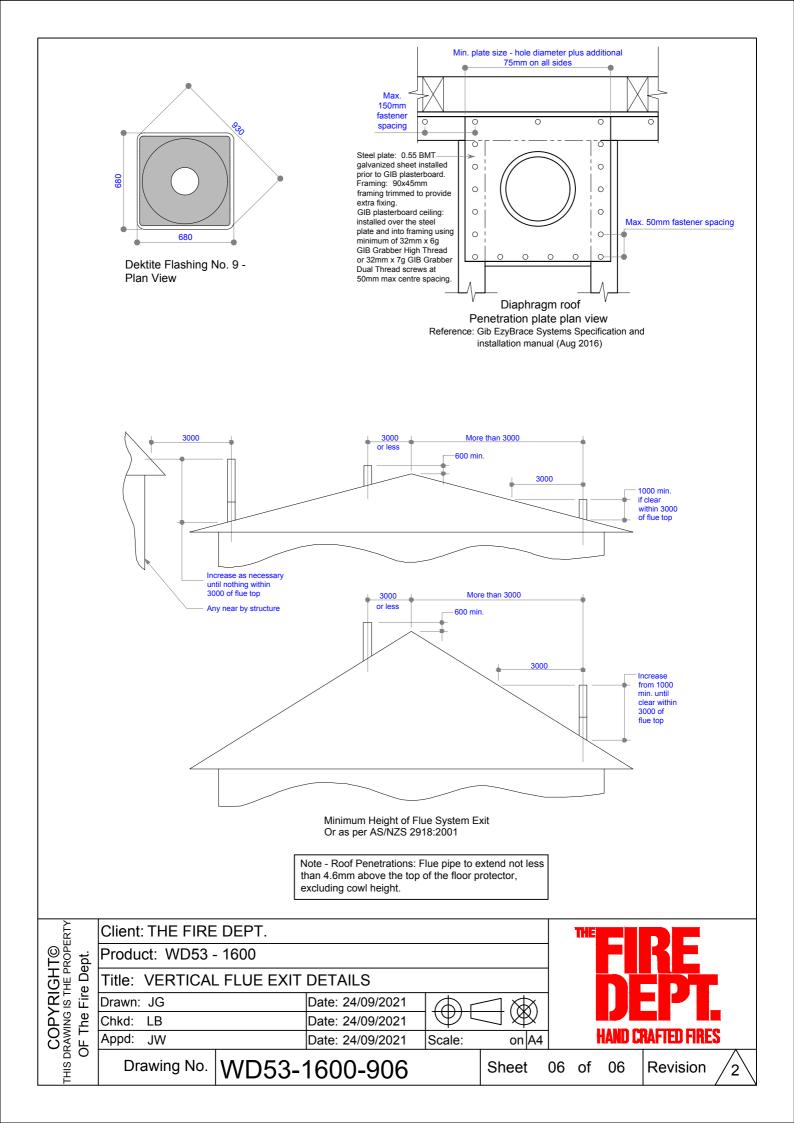

## WD53 | 1600 SPECIFICATIONS





Appd: JW Date: 24/09/2021 on A4 Scale: WD53-1600-902 Drawing No. Sheet 02 of 06 Revision





## ACC panel - Cutting plan

| ITEM | QTY | DESCRIPTION      | MEASUREMENT           |
|------|-----|------------------|-----------------------|
| 1    | 2   | Plinth AAC panel | 600mm x 1550mm x 50mm |
| 2    | 2   | Hearth AAC panel | 500mm x 2215mm x 50mm |

NOTE: This is an untested appliance, installation needs to comply with AS/NZS 2918:2001

COPYRIGHT©
THIS DRAWING IS THE PROPERTY
OF The Fire Dept.

Client: THE FIRE DEPT.

Product: WD53 - 1600

Title: AAC CUTTING PLAN

 Drawn: JG
 Date: 24/09/2021

 Chkd: LB
 Date: 24/09/2021

 Appd: JW
 Date: 24/09/2021





Drawing No. WD53-1600-904

Sheet 04 of 06

Revision