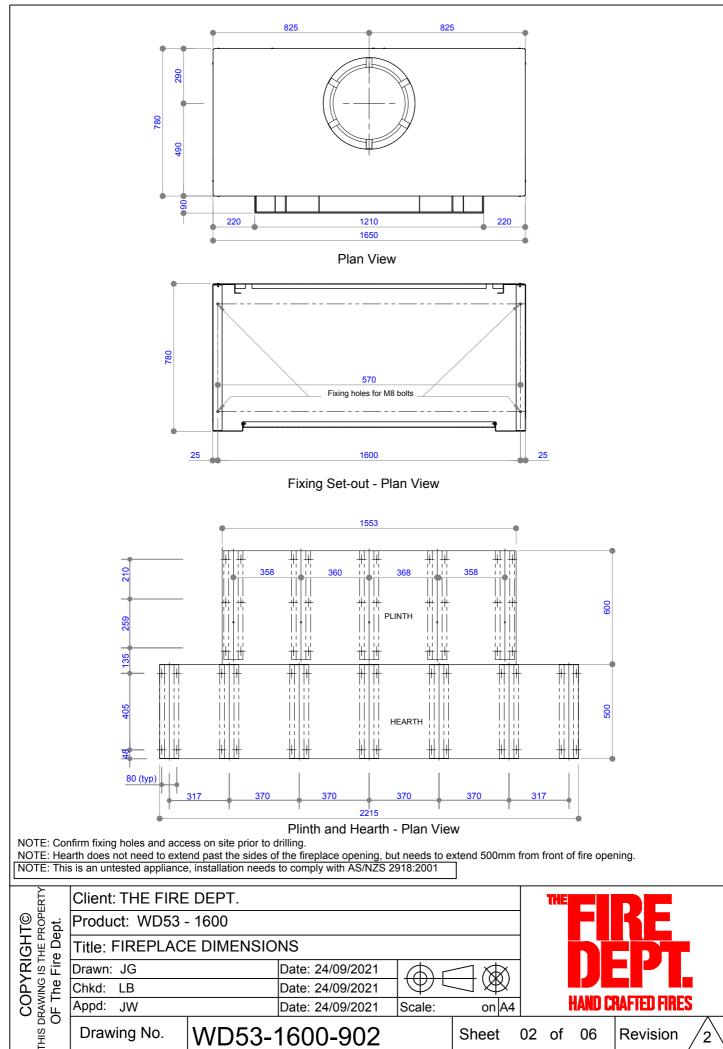

## WD53 | 1600 SPECIFICATIONS

Appd: JW Date: 24/09/2021 on A4 Scale: WD53-1600-902 Drawing No. Sheet 02 of 06 Revision