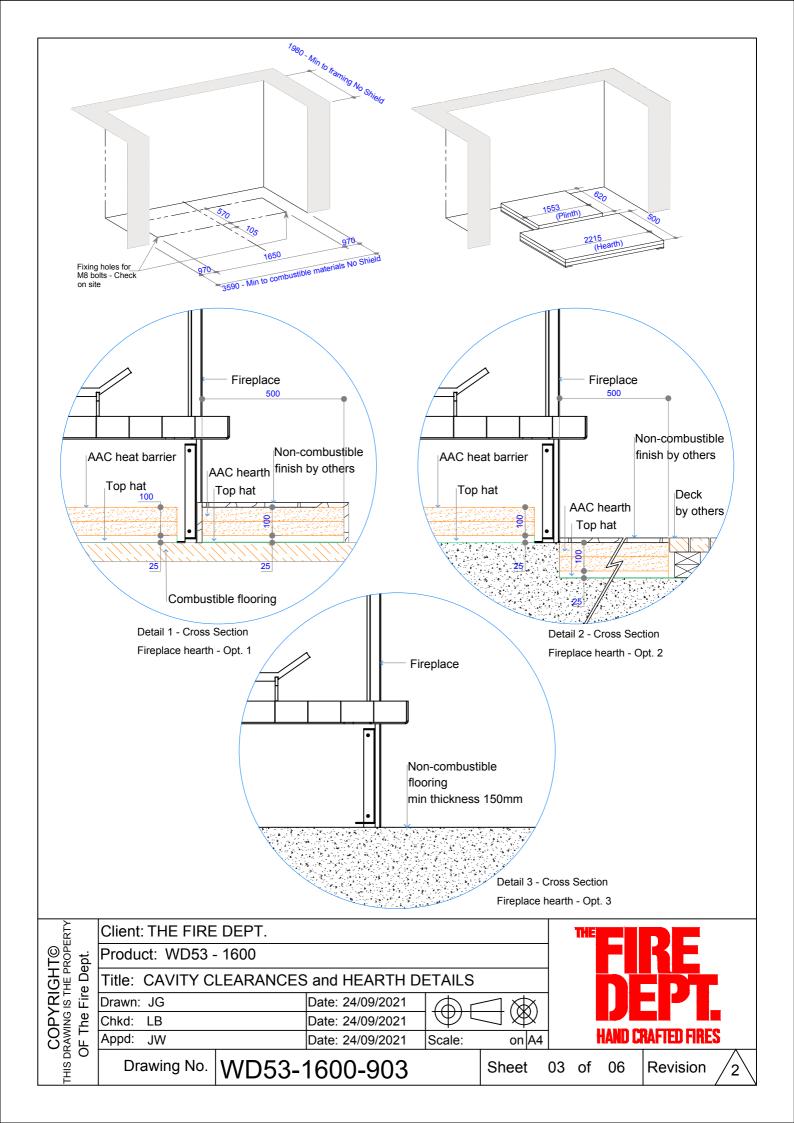

NOTE: This is an untested appliance, installation needs to comply with AS/NZS 2918:2001

COPYRIGHT©
THIS DRAWING IS THE PROPERTY
OF The Fire Dept.

Client: THE FIRE DEPT.

Product: WD53 - 1600

Title: AAC CUTTING PLAN