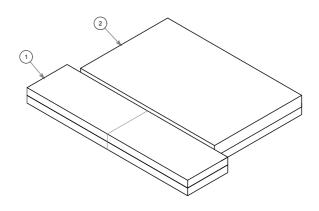

## ACC panel - Cutting plan

| ITEM | QTY | DESCRIPTION      | MEASUREMENT           |
|------|-----|------------------|-----------------------|
| 1    | 2   | Plinth AAC panel | 600mm x 1550mm x 50mm |
| 2    | 2   | Hearth AAC panel | 500mm x 2215mm x 50mm |

NOTE: This is an untested appliance, installation needs to comply with AS/NZS 2918:2001

COPYRIGHT©
THIS DRAWING IS THE PROPERTY
OF The Fire Dept.

Client: THE FIRE DEPT.

Product: WD53 - 1600

Title: AAC CUTTING PLAN

 Drawn: JG
 Date: 24/09/2021

 Chkd: LB
 Date: 24/09/2021

 Appd: JW
 Date: 24/09/2021

Drawing No. WD53-1600-904

Sheet 04 of 06

Revision