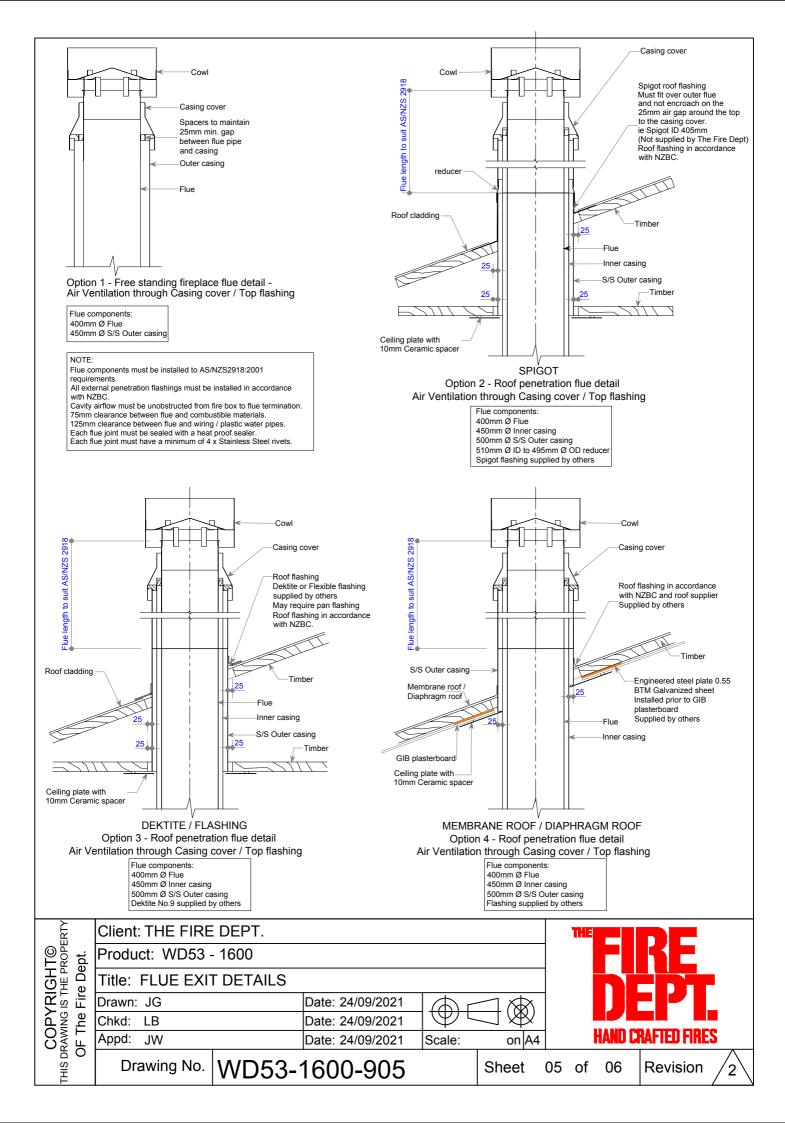

## WD53 | 1600 SPECIFICATIONS





Appd: JW Date: 24/09/2021 on A4 Scale: WD53-1600-902 Drawing No. Sheet 02 of 06 Revision





## ACC panel - Cutting plan

| ITEM | QTY | DESCRIPTION      | MEASUREMENT           |
|------|-----|------------------|-----------------------|
| 1    | 2   | Plinth AAC panel | 600mm x 1550mm x 50mm |
| 2    | 2   | Hearth AAC panel | 500mm x 2215mm x 50mm |

NOTE: This is an untested appliance, installation needs to comply with AS/NZS 2918:2001

COPYRIGHT©
THIS DRAWING IS THE PROPERTY
OF The Fire Dept.

Client: THE FIRE DEPT.

Product: WD53 - 1600

Title: AAC CUTTING PLAN

 Drawn: JG
 Date: 24/09/2021

 Chkd: LB
 Date: 24/09/2021

 Appd: JW
 Date: 24/09/2021





Drawing No. WD53-1600-904

Sheet 04 of 06

Revision