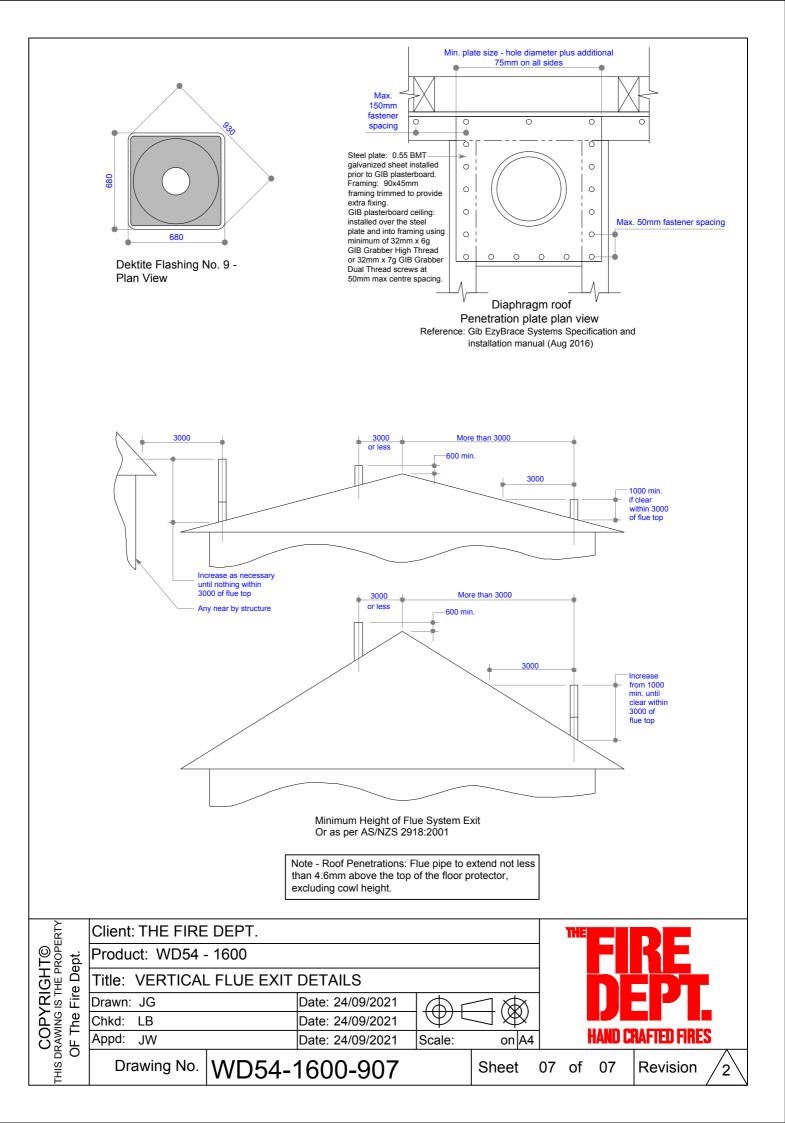

NOTE: This is an untested appliance, installation needs to comply with AS/NZS 2918:2001

| ERTY                         | Client: THE FIRE | DEPT.    | TH               | THE                 |                   |       |        |             |          |  |
|------------------------------|------------------|----------|------------------|---------------------|-------------------|-------|--------|-------------|----------|--|
| T©<br>ROPERI<br>ppt.         | Product: WD54 ·  | - 1600   |                  |                     |                   |       |        |             |          |  |
| RIGHT<br>s the pr<br>ire Dep | Title: AAC CUTT  | ING PLAN |                  |                     |                   | I     |        |             |          |  |
|                              | Drawn: JG        |          | Date: 24/09/2021 | <u></u><br>Л<br>М г | $\exists \otimes$ | 7     |        |             |          |  |
| he                           | Chkd: LB         |          | Date: 24/09/2021 | $ \Psi \cup \Psi $  |                   |       |        |             |          |  |
| COPY<br>DRAWING<br>OF The    | Appd: JW         |          | Date: 24/09/2021 | Scale:              | on A4             |       | HAND C | RAFTED FIRE | <u> </u> |  |
|                              | Drawing No.      | WD54-    | 1600-905         |                     | Sheet             | 05 of | 07     | Revision    | 2        |  |