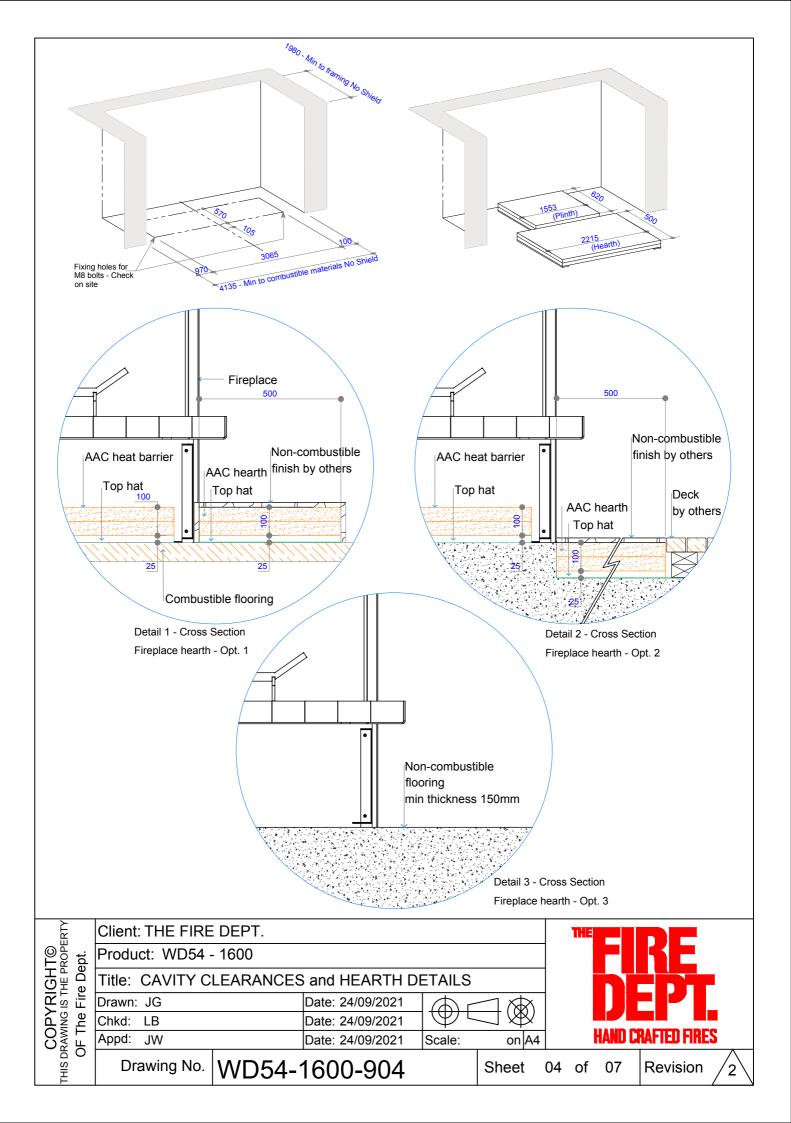

NOTE: This is an untested appliance, installation needs to comply with AS/NZS 2918:2001

| ERTY                         | Client: THE FIRE | DEPT.    | TH               | THE                 |                   |       |        |             |          |  |
|------------------------------|------------------|----------|------------------|---------------------|-------------------|-------|--------|-------------|----------|--|
| T©<br>ROPERI<br>ppt.         | Product: WD54 ·  | - 1600   |                  |                     |                   |       |        |             |          |  |
| RIGHT<br>s the pr<br>ire Dep | Title: AAC CUTT  | ING PLAN |                  |                     |                   | I     |        |             |          |  |
|                              | Drawn: JG        |          | Date: 24/09/2021 | <u></u><br>Л<br>М г | $\exists \otimes$ | 7     |        |             |          |  |
| he                           | Chkd: LB         |          | Date: 24/09/2021 | $ \Psi \cup \Psi $  |                   |       |        |             |          |  |
| COPY<br>DRAWING<br>OF The    | Appd: JW         |          | Date: 24/09/2021 | Scale:              | on A4             |       | HAND C | RAFTED FIRE | <u> </u> |  |
|                              | Drawing No.      | WD54-    | 1600-905         |                     | Sheet             | 05 of | 07     | Revision    | 2        |  |