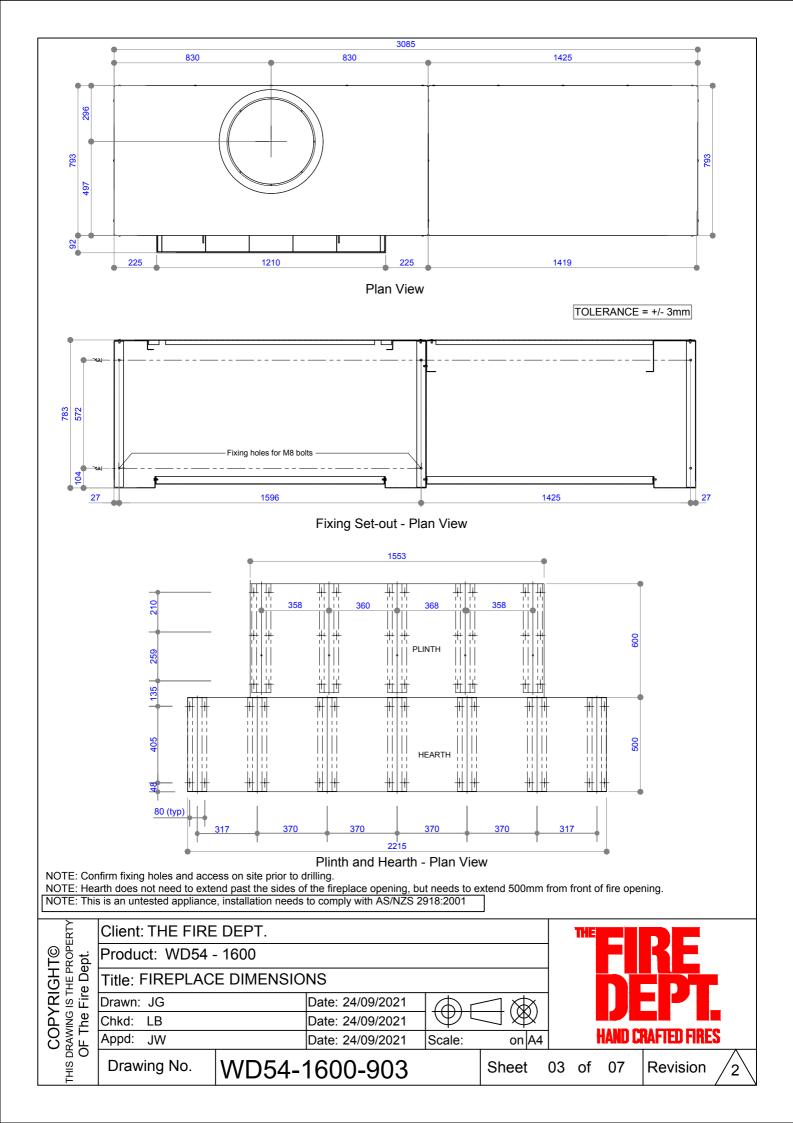

## WD54 | 1600 SPECIFICATIONS











## ACC panel - Cutting plan

| ITEM | QTY | DESCRIPTION      | MEASUREMENT           |
|------|-----|------------------|-----------------------|
| 1    | 2   | Plinth AAC panel | 600mm x 1550mm x 50mm |
| 2    | 2   | Hearth AAC panel | 500mm x 2215mm x 50mm |

NOTE: This is an untested appliance, installation needs to comply with AS/NZS 2918:2001

| ERTY                         | Client: THE FIRE | DEPT.    | TH               | THE                 |                   |       |        |             |          |  |
|------------------------------|------------------|----------|------------------|---------------------|-------------------|-------|--------|-------------|----------|--|
| T©<br>ROPERI<br>ppt.         | Product: WD54 ·  | - 1600   |                  |                     |