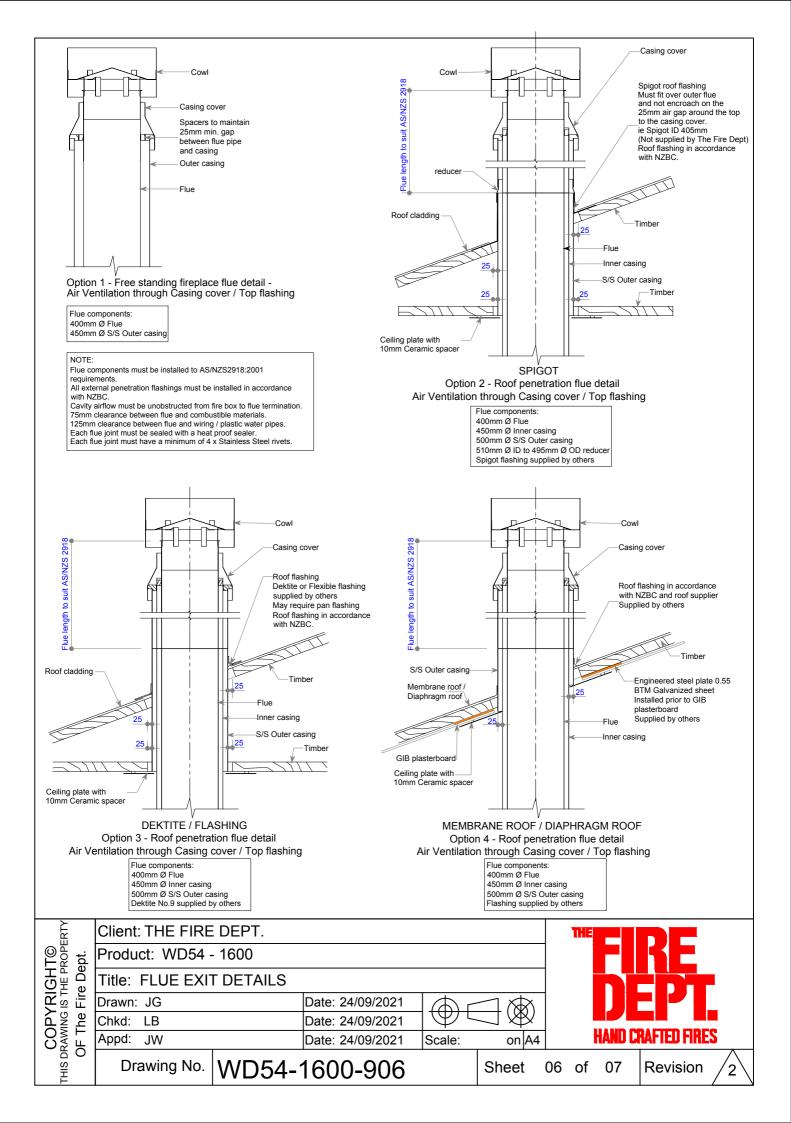

NOTE: This is an untested appliance, installation needs to comply with AS/NZS 2918:2001

| ERTY                         | Client: THE FIRE | DEPT.    | TH               | THE                 |                   |       |        |             |          |  |
|------------------------------|------------------|----------|------------------|---------------------|-------------------|-------|--------|-------------|----------|--|
| T©<br>ROPERI<br>ppt.         | Product: WD54 ·  | - 1600   |                  |                     |                   |       |        |             |          |  |
| RIGHT<br>s the pr<br>ire Dep | Title: AAC CUTT  | ING PLAN |                  |                     |                   | I     |        |             |          |  |
|                              | Drawn: JG        |          | Date: 24/09/2021 | <u></u><br>Л<br>М г | $\exists \otimes$ | 7     |        |             |          |  |
| he                           | Chkd: LB         |          | Date: 24/09/2021 | $ \Psi \cup \Psi $  |                   |       |        |             |          |  |
| COPY<br>DRAWING<br>OF The    | Appd: JW         |          | Date: 24/09/2021 | Scale:              | on A4             |       | HAND C | RAFTED FIRE | <u> </u> |  |
|                              | Drawing No.      | WD54-    | 1600-905         |                     | Sheet             | 05 of | 07     | Revision    | 2        |  |