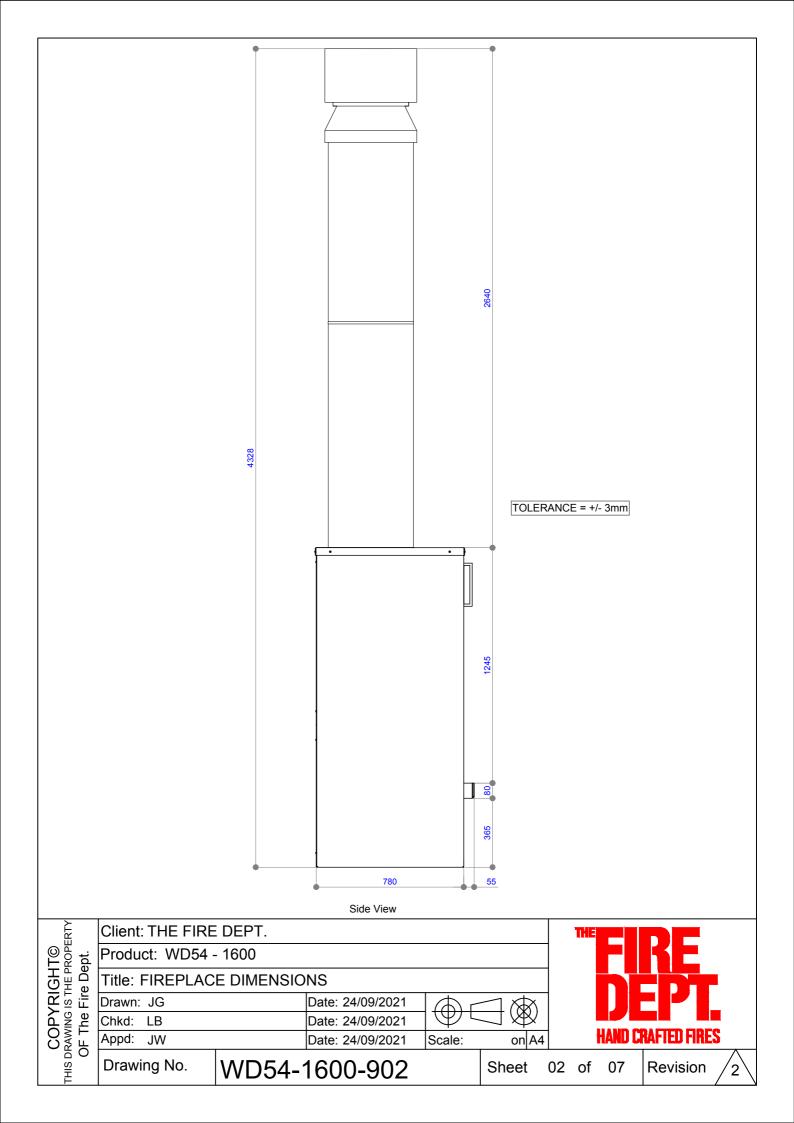

## WD54 | 1600 SPECIFICATIONS











## ACC panel - Cutting plan

| ITEM | QTY | DESCRIPTION      | MEASUREMENT           |
|------|-----|------------------|-----------------------|
| 1    | 2   | Plinth AAC panel | 600mm x 1550mm x 50mm |
| 2    | 2   | Hearth AAC panel | 500mm x 2215mm x 50mm |

NOTE: This is an untested appliance, installation needs to comply with AS/NZS 2918:2001

| ERTY                         | Client: THE FIRE | DEPT.    | TH               | THE                 |                   |       |        |             |          |  |
|------------------------------|------------------|----------|------------------|---------------------|-------------------|-------|--------|-------------|----------|--|
| T©<br>ROPERI<br>ppt.         | Product: WD54 ·  | - 1600   |                  |                     |