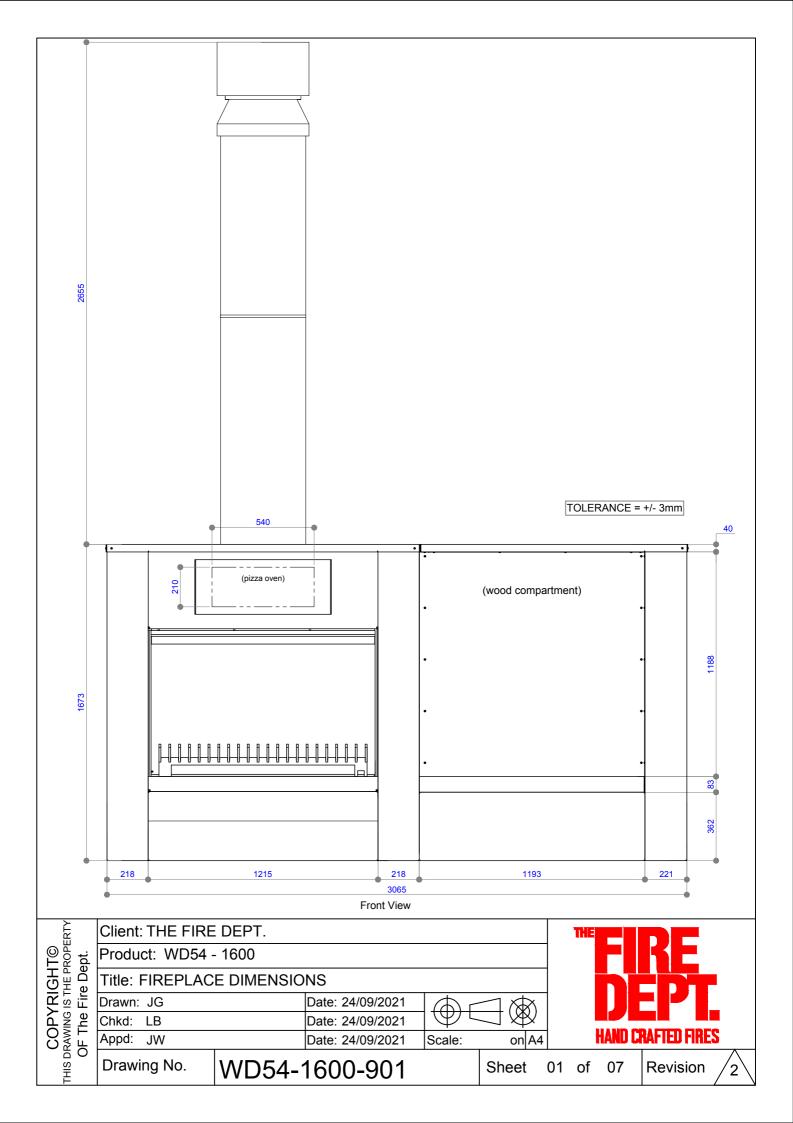

## WD54 | 1600 SPECIFICATIONS











## ACC panel - Cutting plan

| ITEM | QTY | DESCRIPTION      | MEASUREMENT           |
|------|-----|------------------|-----------------------|
| 1    | 2   | Plinth AAC panel | 600mm x 1550mm x 50mm |
| 2    | 2   | Hearth AAC panel | 500mm x 2215mm x 50mm |

NOTE: This is an untested appliance, installation needs to comply with AS/NZS 2918:2001

| ERTY                         | Client: THE FIRE | DEPT.    | TH               | THE                 |                   |       |        |             |          |  |
|------------------------------|------------------|----------|------------------|---------------------|-------------------|-------|--------|-------------|----------|--|
| T©<br>ROPERI<br>ppt.         | Product: WD54 ·  | - 1600   |                  |