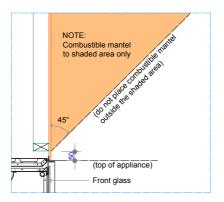

## GD1 | 1200 SPECIFICATIONS

Detail 1 - Plan View Appliance Surround

Detail 3 - Bottom of Appliance to Floor

Detail 2 - Top of Appliance to Combustible Materials

Detail 4 - Top of Appliance to Combustible Mantel