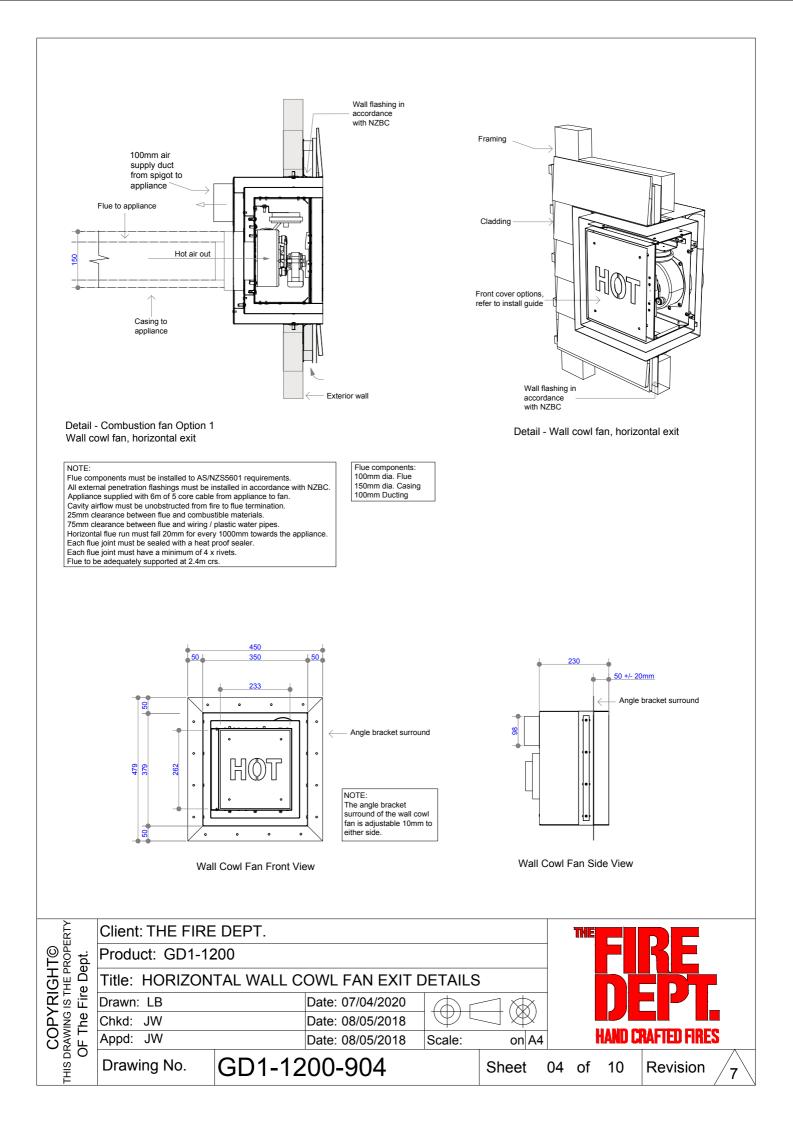

| YRIGHT<br>S IS THE PR<br>Fire Dep | Client: THE FIRE DEPT.  |              |                  |                       |                        | T    | HE                 |            |  |
|-----------------------------------|-------------------------|--------------|------------------|-----------------------|------------------------|------|--------------------|------------|--|
|                                   | Product: GD1-1200       |              |                  |                       |                        |      |                    |            |  |
|                                   | Title: SURROUND DETAILS |              |                  |                       |                        |      |                    |            |  |
|                                   | Drawn: LB               |              | Date: 07/04/2020 | (A) r                 | $ \Rightarrow \otimes$ |      |                    |            |  |
|                                   | Chkd: JW                |              | Date: 08/05/2018 | $ \Psi \square \Psi $ |                        |      |                    |            |  |
|                                   | Appd: JW                |              | Date: 08/05/2018 | Scale: on A4          |                        | 4    | HAND CRAFTED FIRES |            |  |
| COP'<br>THIS DRAWING<br>OF The    | Drawing No.             | GD1-1200-903 |                  |                       | Sheet                  | 03 0 | of 10              | Revision 7 |  |