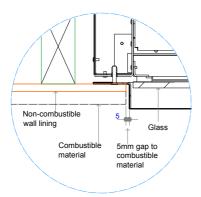

## GD1 | 1200 SPECIFICATIONS

Detail 1 - Plan View Appliance Surround

Detail 3 - Bottom of Appliance to Floor

Detail 2 - Top of Appliance to Combustible Materials

Detail 4 - Top of Appliance to Combustible Mantel