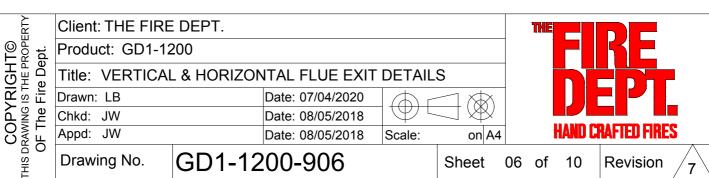

| Drawn: LB               |              | Date: 07/04/2020 | (A) r                 | $ \Rightarrow \otimes$ |      |                    |            |  |
|                                   | Chkd: JW                |              | Date: 08/05/2018 | $ \Psi \square \Psi $ |                        |      |                    |            |  |
|                                   | Appd: JW                |              | Date: 08/05/2018 | Scale: on A4          |                        | 4    | HAND CRAFTED FIRES |            |  |
| COP'<br>THIS DRAWING<br>OF The    | Drawing No.             | GD1-1200-903 |                  |                       | Sheet                  | 03 0 | of 10              | Revision 7 |  |









NOTE: Requires access hatch for maintenance