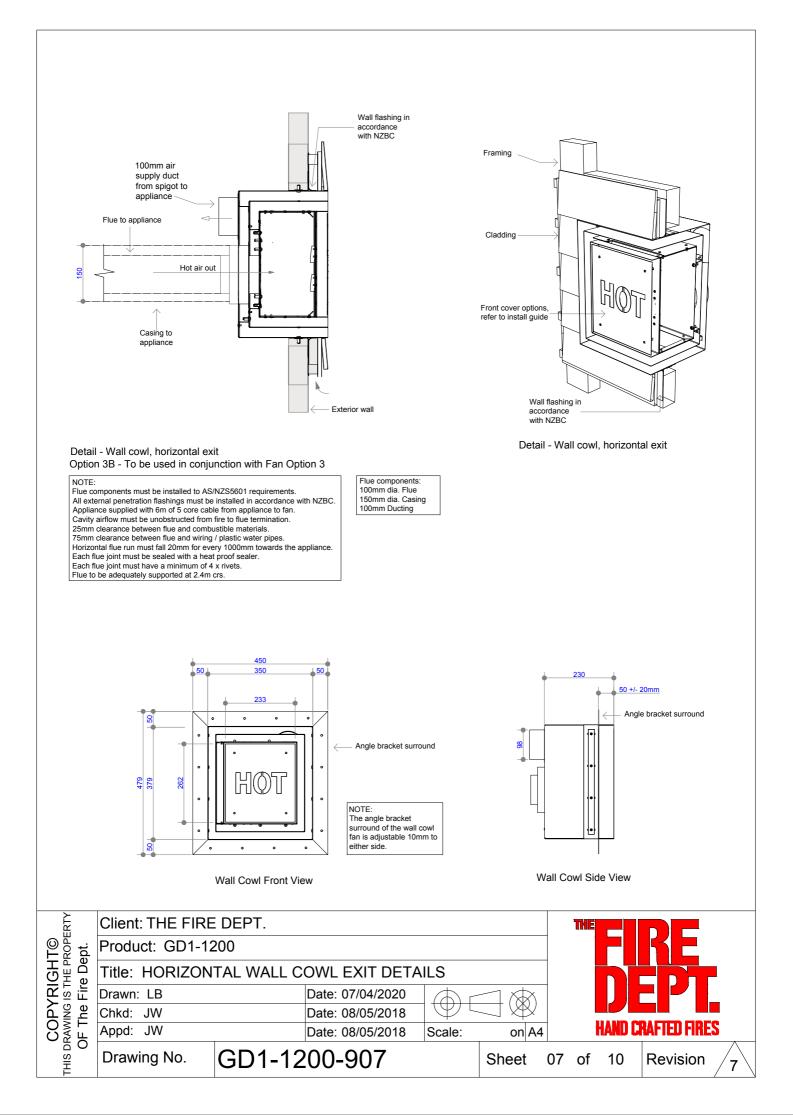

| Drawn: LB               |              | Date: 07/04/2020 | (A) r                 | $ \Rightarrow \otimes$ |      |                    |            |  |
|                                   | Chkd: JW                |              | Date: 08/05/2018 | $ \Psi \square \Psi $ |                        |      |                    |            |  |
|                                   | Appd: JW                |              | Date: 08/05/2018 | Scale: on A4          |                        | 4    | HAND CRAFTED FIRES |            |  |
| COP'<br>THIS DRAWING<br>OF The    | Drawing No.             | GD1-1200-903 |                  |                       | Sheet                  | 03 0 | of 10              | Revision 7 |  |









NOTE: Requires access hatch for maintenance