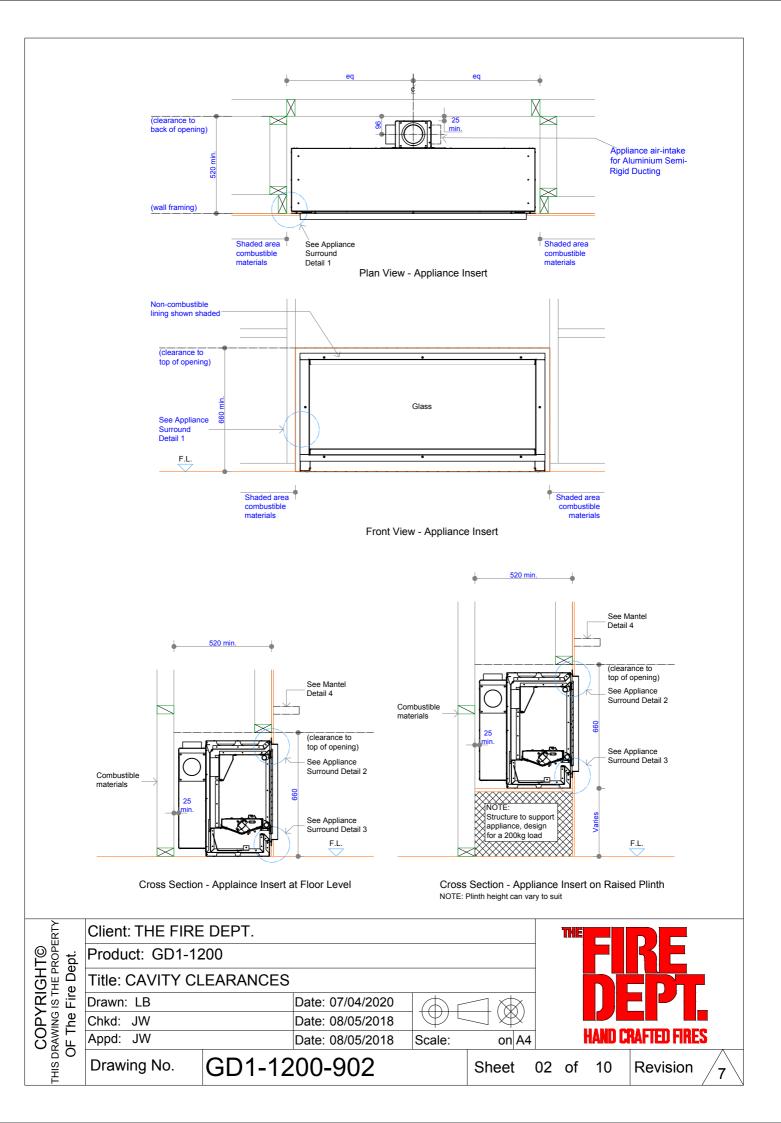

## GD1 | 1200 SPECIFICATIONS

Detail 1 - Plan View Appliance Surround

Detail 3 - Bottom of Appliance to Floor

Detail 2 - Top of Appliance to Combustible Materials

Detail 4 - Top of Appliance to Combustible Mantel