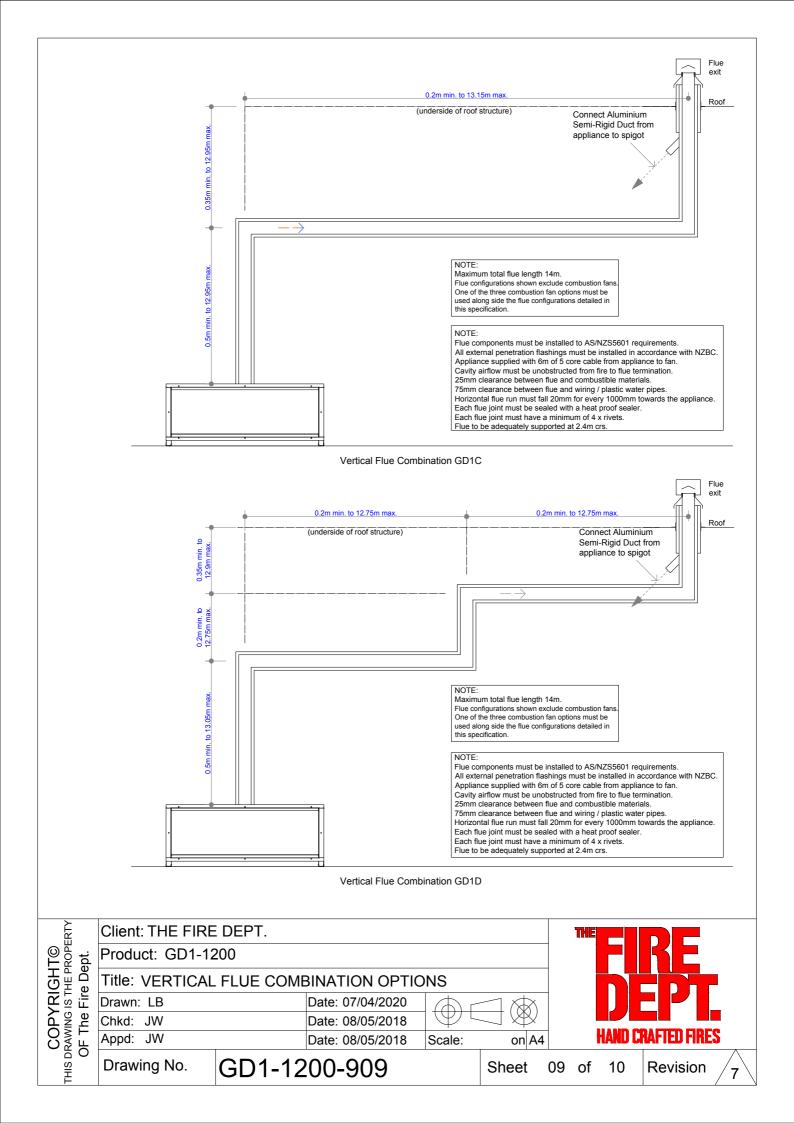

| Drawn: LB               |              | Date: 07/04/2020 | (A) r                 | $ \Rightarrow \otimes$ |      |                    |            |  |
|                                   | Chkd: JW                |              | Date: 08/05/2018 | $ \Psi \square \Psi $ |                        |      |                    |            |  |
|                                   | Appd: JW                |              | Date: 08/05/2018 | Scale: on A4          |                        | 4    | HAND CRAFTED FIRES |            |  |
| COP'<br>THIS DRAWING<br>OF The    | Drawing No.             | GD1-1200-903 |                  |                       | Sheet                  | 03 0 | of 10              | Revision 7 |  |









NOTE: Requires access hatch for maintenance