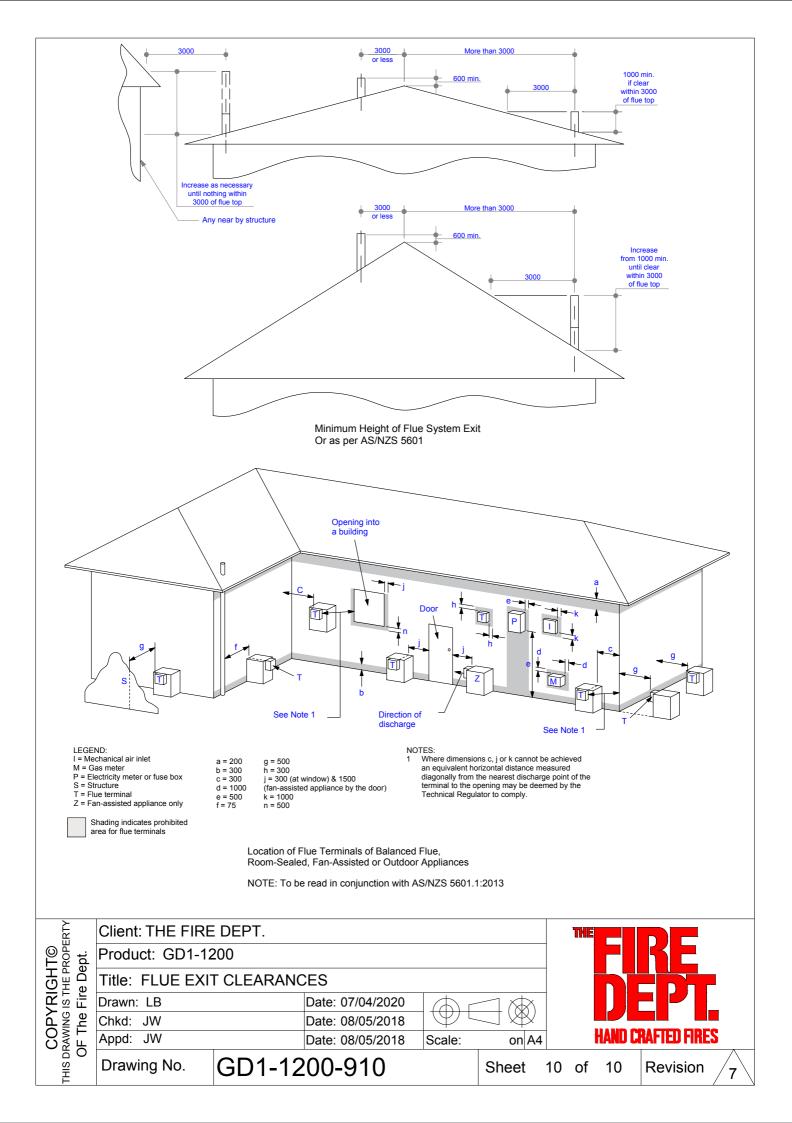

| Drawn: LB               |              | Date: 07/04/2020 | (A) r                 | $ \Rightarrow \otimes$ |      |                    |            |  |
|                                   | Chkd: JW                |              | Date: 08/05/2018 | $ \Psi \square \Psi $ |                        |      |                    |            |  |
|                                   | Appd: JW                |              | Date: 08/05/2018 | Scale: on A4          |                        | 4    | HAND CRAFTED FIRES |            |  |
| COP'<br>THIS DRAWING<br>OF The    | Drawing No.             | GD1-1200-903 |                  |                       | Sheet                  | 03 0 | of 10              | Revision 7 |  |









NOTE: Requires access hatch for maintenance