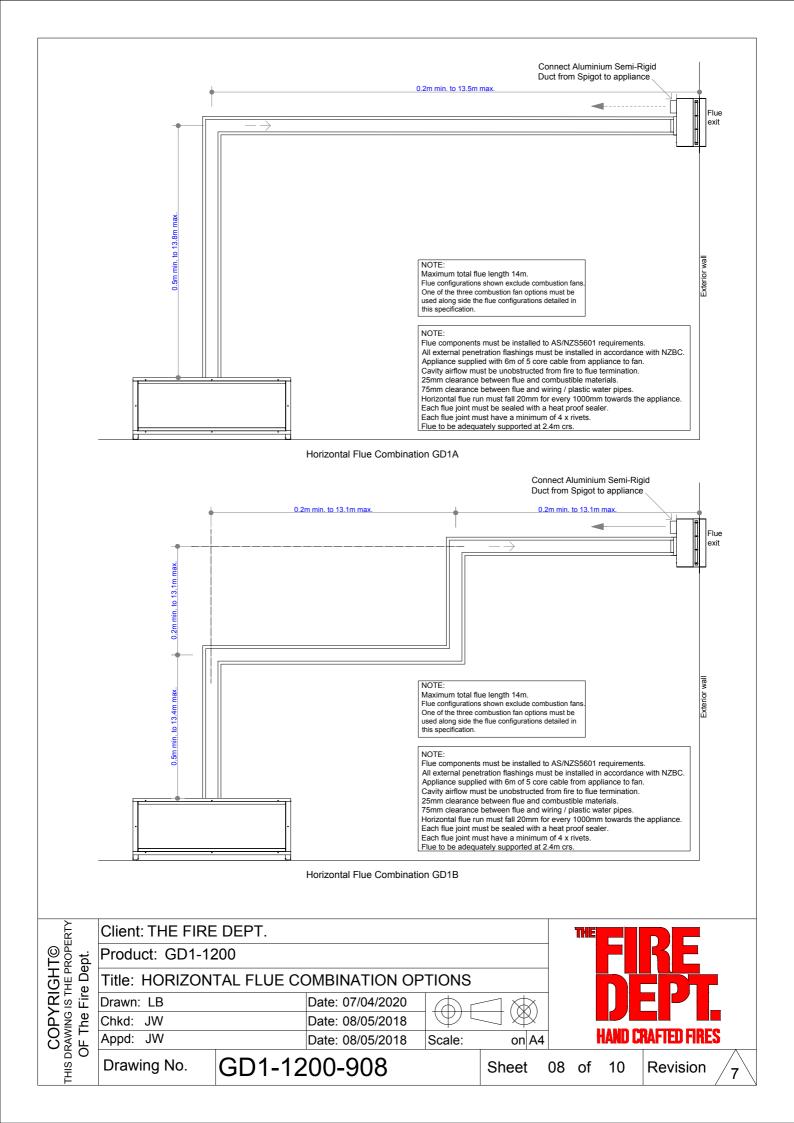

| Drawn: LB               |              | Date: 07/04/2020 | (A) r                 | $ \Rightarrow \otimes$ |      |                    |            |  |
|                                   | Chkd: JW                |              | Date: 08/05/2018 | $ \Psi \square \Psi $ |                        |      |                    |            |  |
|                                   | Appd: JW                |              | Date: 08/05/2018 | Scale: on A4          |                        | 4    | HAND CRAFTED FIRES |            |  |
| COP'<br>THIS DRAWING<br>OF The    | Drawing No.             | GD1-1200-903 |                  |                       | Sheet                  | 03 0 | of 10              | Revision 7 |  |









NOTE: Requires access hatch for maintenance