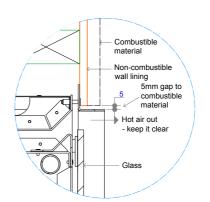

## GD1 | 1200 SPECIFICATIONS

Detail 1 - Plan View Appliance Surround

Detail 3 - Bottom of Appliance to Floor

Detail 2 - Top of Appliance to Combustible Materials

Detail 4 - Top of Appliance to Combustible Mantel