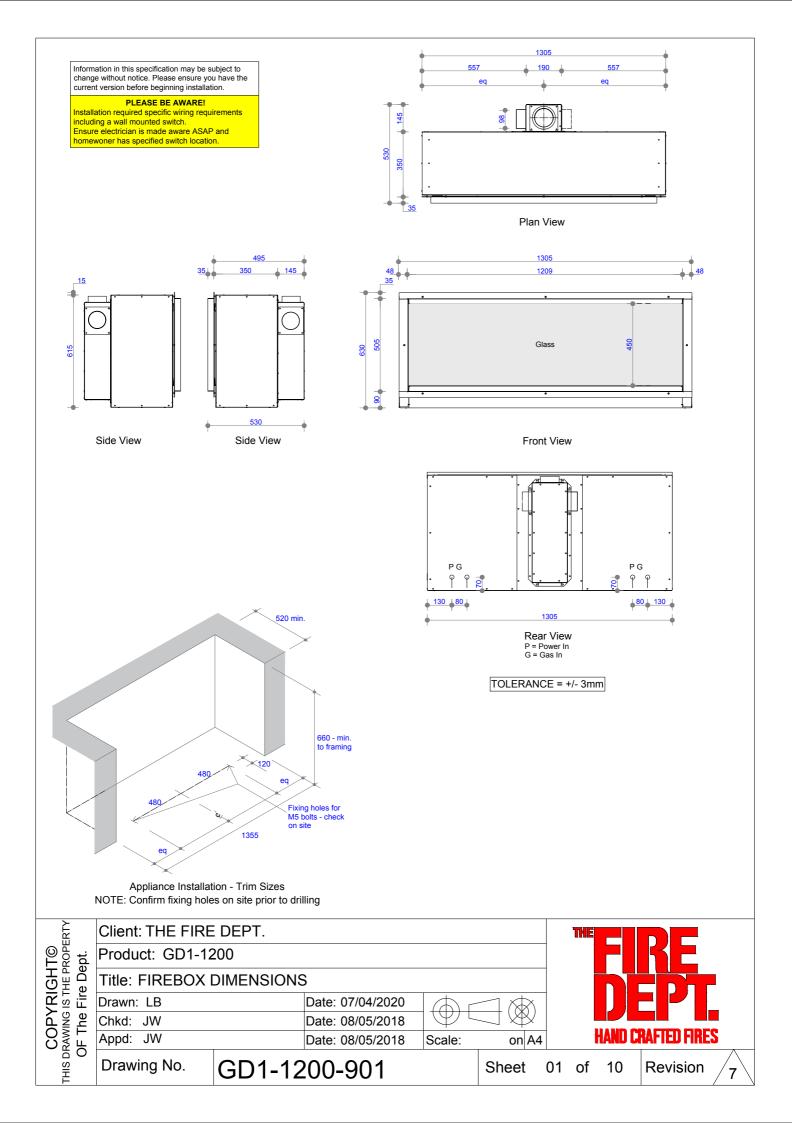

## GD1 | 1200 SPECIFICATIONS

Detail 1 - Plan View Appliance Surround

Detail 3 - Bottom of Appliance to Floor

Detail 2 - Top of Appliance to Combustible Materials

Detail 4 - Top of Appliance to Combustible Mantel