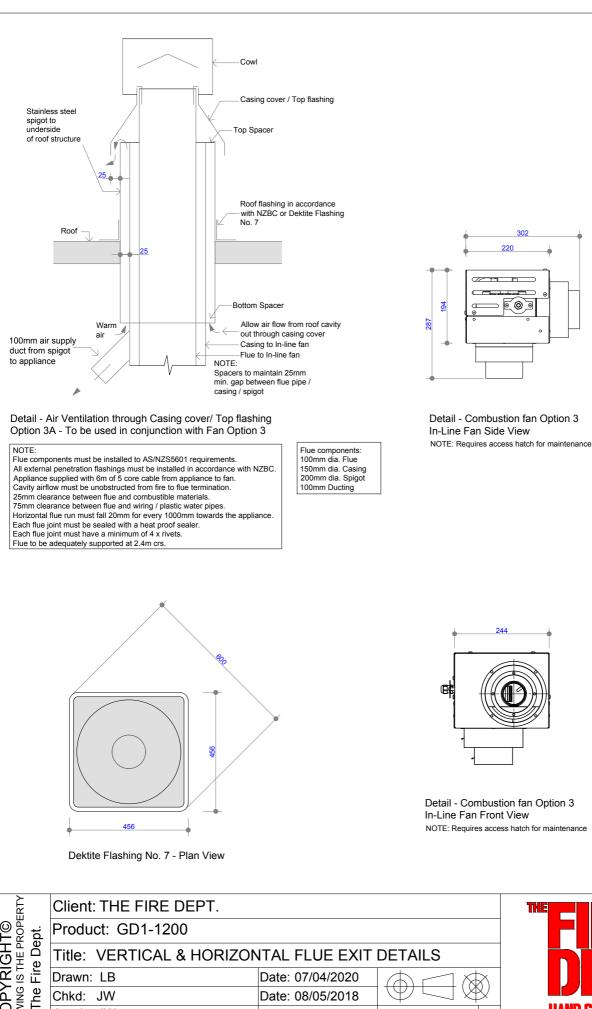

|            |  |
|                                   | Drawn: LB               |              | Date: 07/04/2020 | (A) r                 | $ \Rightarrow \otimes$ |      |                    |            |  |
|                                   | Chkd: JW                |              | Date: 08/05/2018 | $ \Psi \square \Psi $ |                        |      |                    |            |  |
|                                   | Appd: JW                |              | Date: 08/05/2018 | Scale: on A4          |                        | 4    | HAND CRAFTED FIRES |            |  |
| COP'<br>THIS DRAWING<br>OF The    | Drawing No.             | GD1-1200-903 |                  |                       | Sheet                  | 03 0 | of 10              | Revision 7 |  |









NOTE: Requires access hatch for maintenance