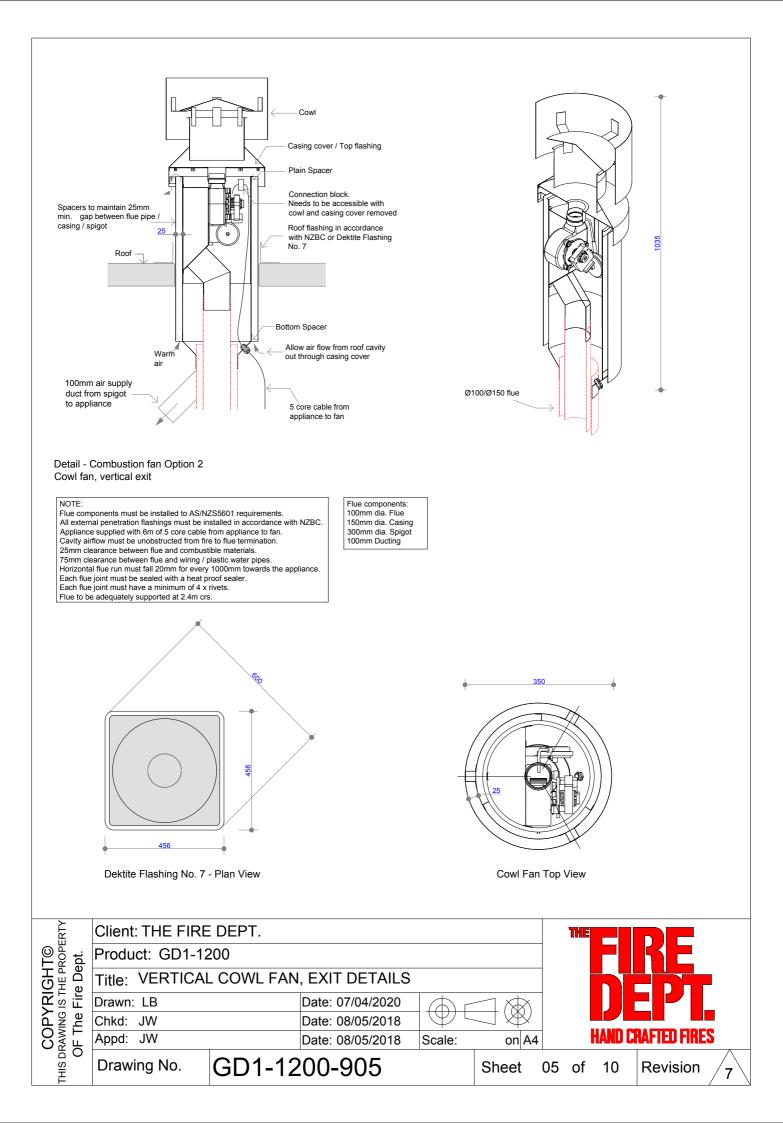

|            |  |
|                                   | Drawn: LB               |              | Date: 07/04/2020 | (A) r                 | $ \Rightarrow \otimes$ |      |                    |            |  |
|                                   | Chkd: JW                |              | Date: 08/05/2018 | $ \Psi \square \Psi $ |                        |      |                    |            |  |
|                                   | Appd: JW                |              | Date: 08/05/2018 | Scale: on A4          |                        | 4    | HAND CRAFTED FIRES |            |  |
| COP'<br>THIS DRAWING<br>OF The    | Drawing No.             | GD1-1200-903 |                  |                       | Sheet                  | 03 0 | of 10              | Revision 7 |  |









NOTE: Requires access hatch for maintenance