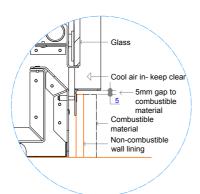

## GD1 | 1200 SPECIFICATIONS

Detail 1 - Plan View Appliance Surround

Detail 3 - Bottom of Appliance to Floor

Detail 2 - Top of Appliance to Combustible Materials

Detail 4 - Top of Appliance to Combustible Mantel