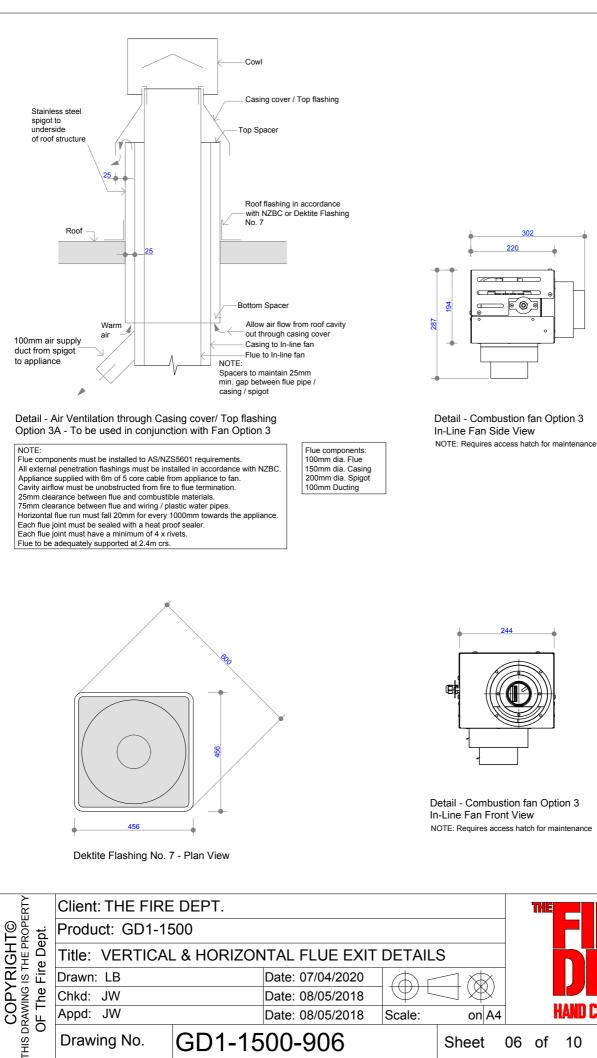

|   |  |
|                                                   | Title: SURROUND DETAILS  |  |                  |        |      |       |                    |   |  |
|                                                   | Drawn: LB                |  | Date: 07/04/2020 | (A) r  |      |       |                    |   |  |
|                                                   | Chkd: JW                 |  | Date: 08/05/2018 |        |      |       |                    |   |  |
|                                                   | Appd: JW                 |  | Date: 08/05/2018 | Scale: | on A | 4     | HAND CRAFTED FIRES |   |  |
| THIS DRAV<br>OF                                   | Drawing No. GD1-1500-903 |  |                  | Sheet  | 03   | of 10 | Revision           | 7 |  |







GD1-1500-906

Drawing No.

CRAFTED FIRES

Sheet

06 of

10

Revision 7