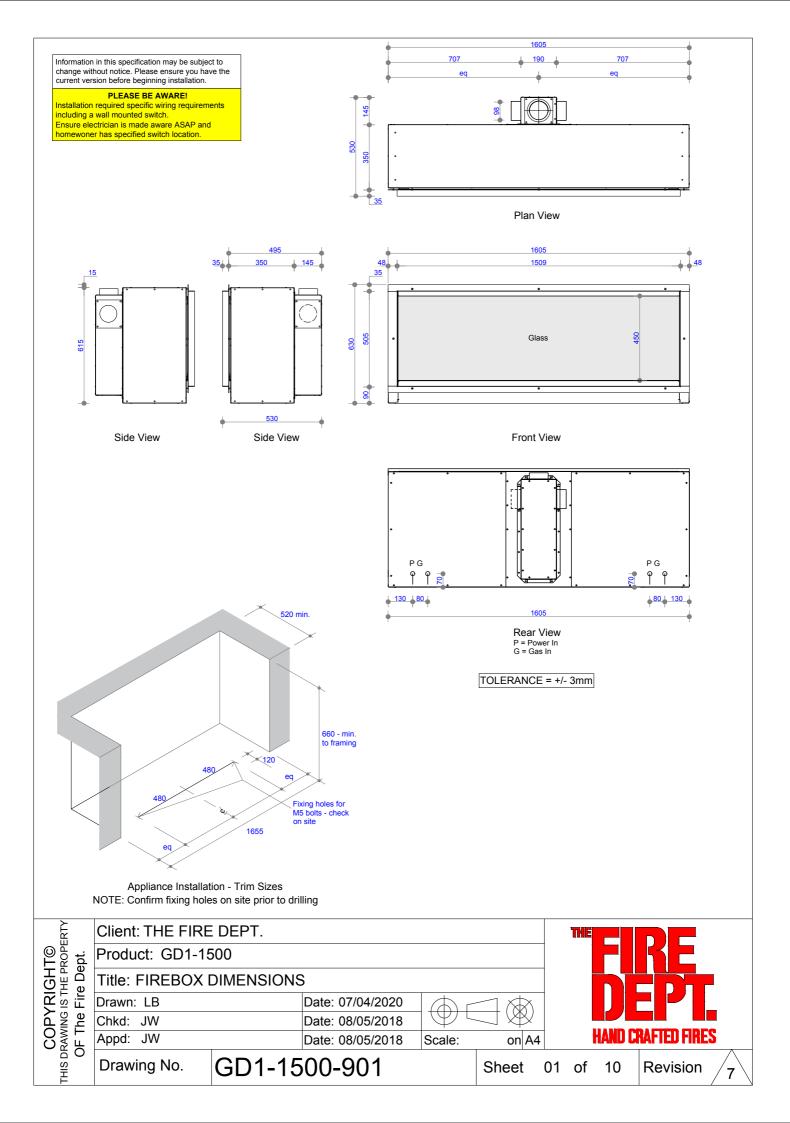

## GD1 | 1500 SPECIFICATIONS

Detail 1 - Plan View Appliance Surround

Detail 3 - Bottom of Appliance to Floor

Detail 2 - Top of Appliance to Combustible Materials

Detail 4 - Top of Appliance to Combustible Mantel