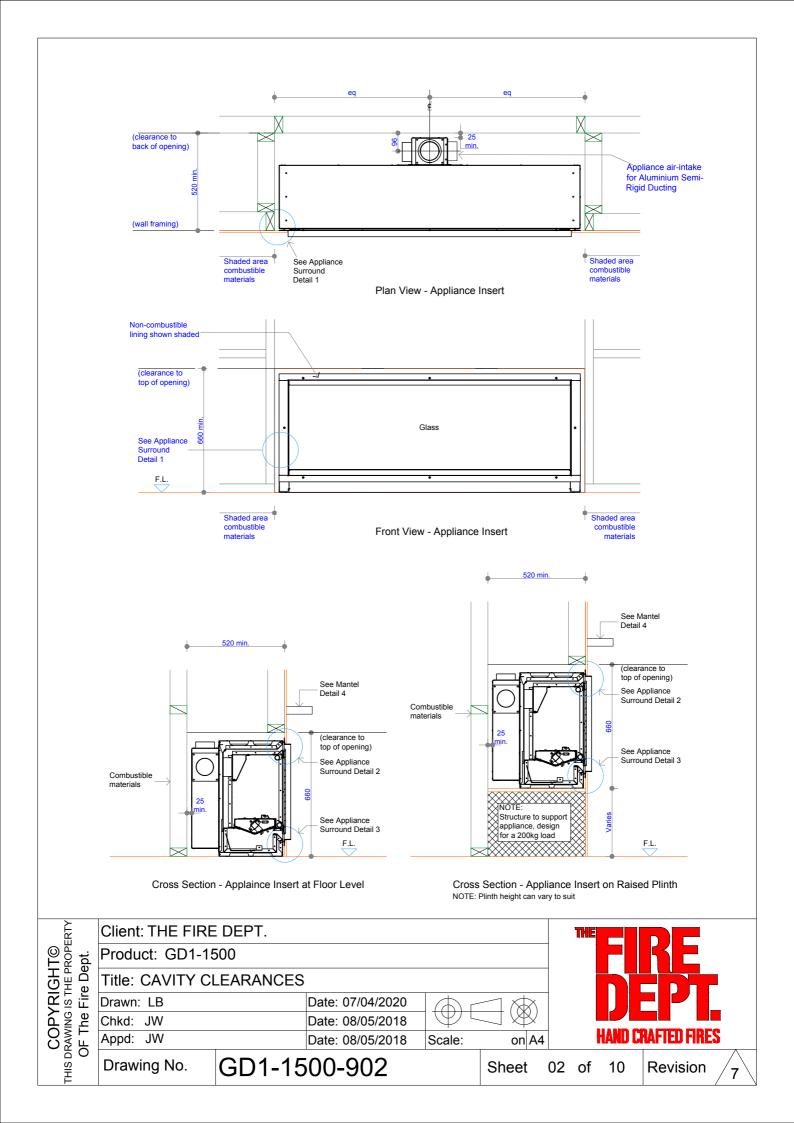

## GD1 | 1500 SPECIFICATIONS

Detail 1 - Plan View Appliance Surround

Detail 3 - Bottom of Appliance to Floor

Detail 2 - Top of Appliance to Combustible Materials

Detail 4 - Top of Appliance to Combustible Mantel