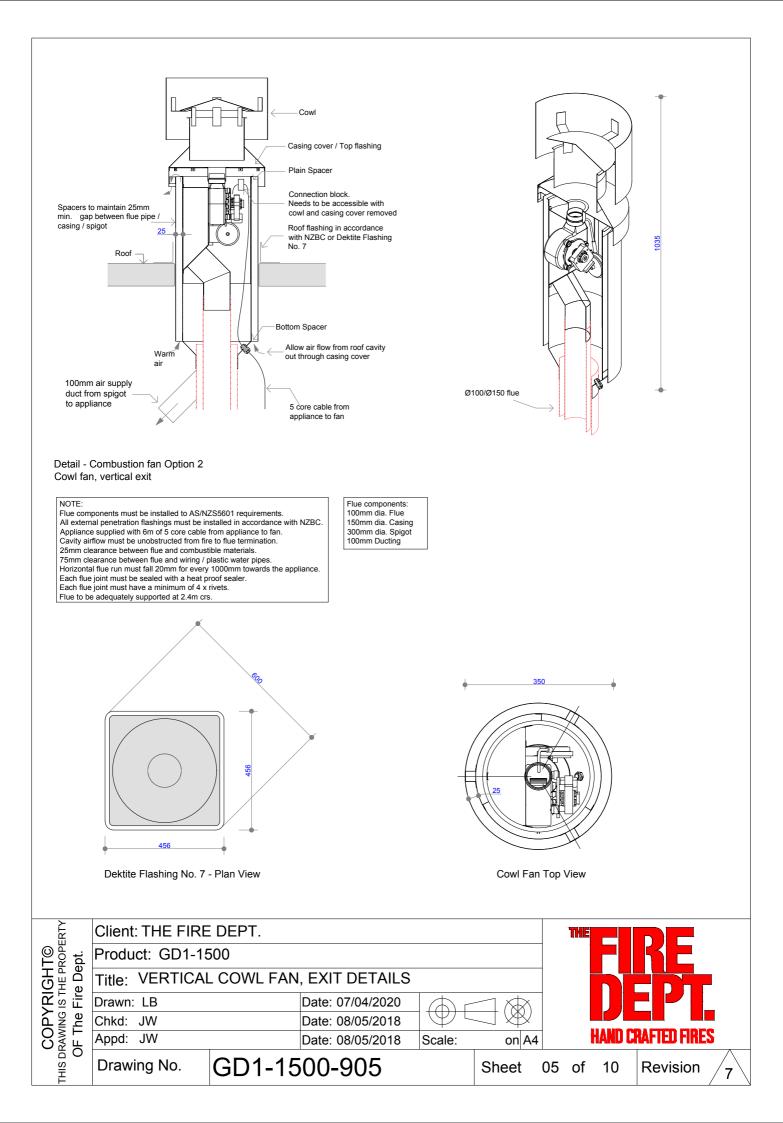

|   |  |
|                                                   | Title: SURROUND DETAILS  |  |                  |        |      |       |                    |   |  |
|                                                   | Drawn: LB                |  | Date: 07/04/2020 | (A) r  |      |       |                    |   |  |
|                                                   | Chkd: JW                 |  | Date: 08/05/2018 |        |      |       |                    |   |  |
|                                                   | Appd: JW                 |  | Date: 08/05/2018 | Scale: | on A | 4     | HAND CRAFTED FIRES |   |  |
| THIS DRAV<br>OF                                   | Drawing No. GD1-1500-903 |  |                  | Sheet  | 03   | of 10 | Revision           | 7 |  |







GD1-1500-906

Drawing No.

CRAFTED FIRES

Sheet

06 of

10

Revision 7