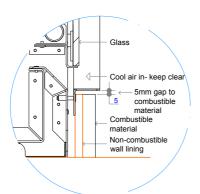

## GD1 | 1500 SPECIFICATIONS

Detail 1 - Plan View Appliance Surround

Detail 3 - Bottom of Appliance to Floor

Detail 2 - Top of Appliance to Combustible Materials

Detail 4 - Top of Appliance to Combustible Mantel