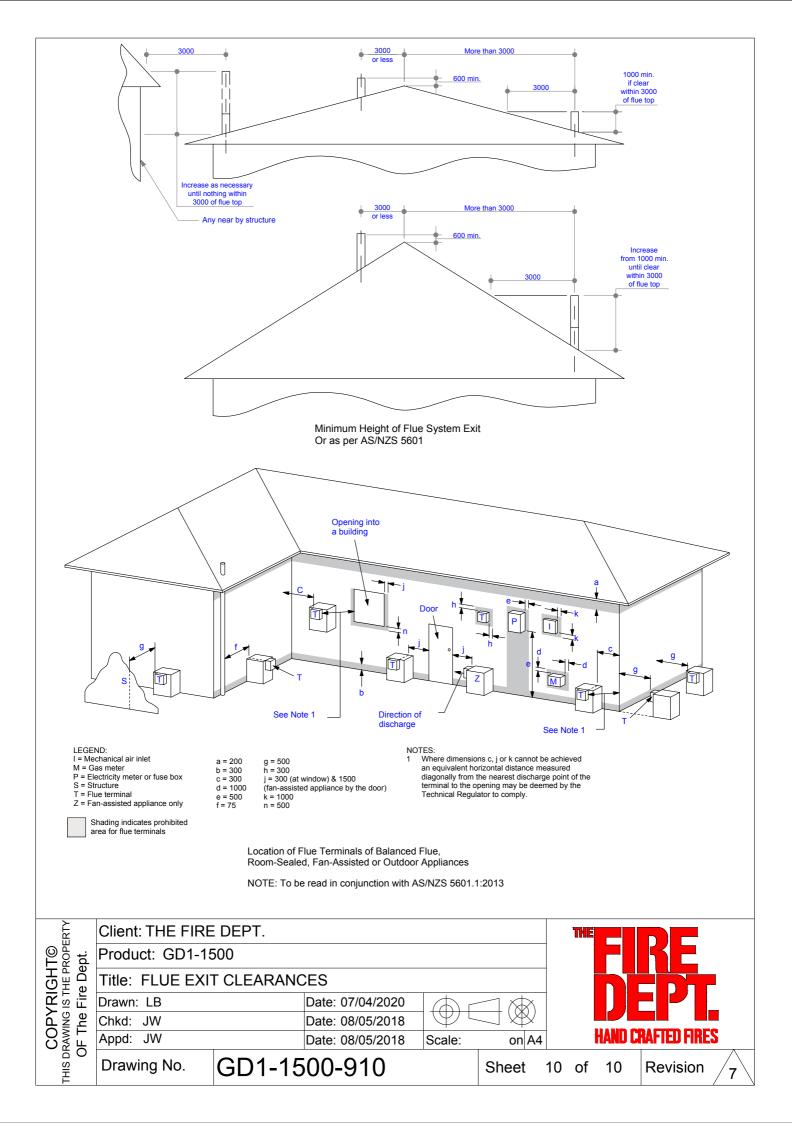

SURROUND DETAILS  |  |                  |        |      |       |                    |   |  |
|                                                   | Drawn: LB                |  | Date: 07/04/2020 | (A) r  |      |       |                    |   |  |
|                                                   | Chkd: JW                 |  | Date: 08/05/2018 |        |      |       |                    |   |  |
|                                                   | Appd: JW                 |  | Date: 08/05/2018 | Scale: | on A | 4     | HAND CRAFTED FIRES |   |  |
| THIS DRAV<br>OF                                   | Drawing No. GD1-1500-903 |  |                  | Sheet  | 03   | of 10 | Revision           | 7 |  |







GD1-1500-906

Drawing No.

CRAFTED FIRES

Sheet

06 of

10

Revision 7