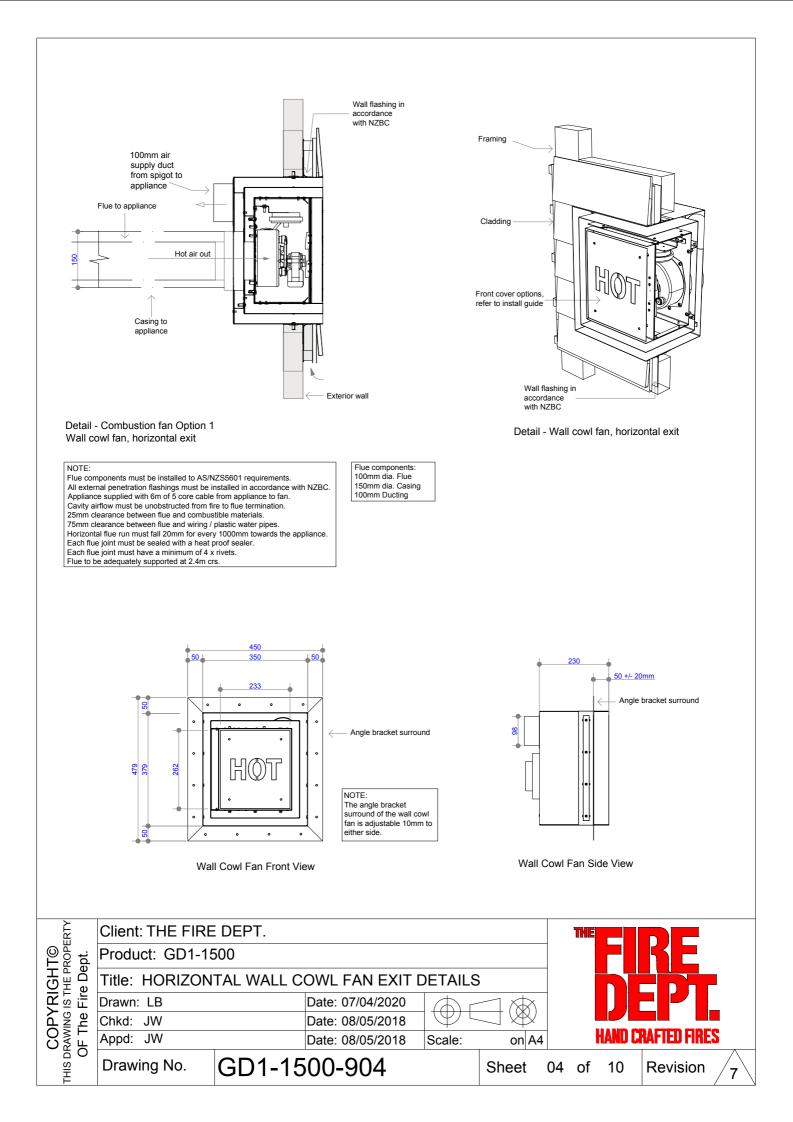

| RTY                                               | Client: THE FIRE DEPT.   |  |                  |        |      | 1     |                    |   |  |
|---------------------------------------------------|--------------------------|--|------------------|--------|------|-------|--------------------|---|--|
| DPYRIGHT©<br>VING IS THE PROPER<br>The Fire Dept. | Product: GD1-1500        |  |                  |        |      |       | FIRE               |   |  |
|                                                   | Title: SURROUND DETAILS  |  |                  |        |      |       |                    |   |  |
|                                                   | Drawn: LB                |  | Date: 07/04/2020 | (A) r  |      |       |                    |   |  |
|                                                   | Chkd: JW                 |  | Date: 08/05/2018 |        |      |       |                    |   |  |
|                                                   | Appd: JW                 |  | Date: 08/05/2018 | Scale: | on A | 4     | HAND CRAFTED FIRES |   |  |
| THIS DRAV<br>OF                                   | Drawing No. GD1-1500-903 |  |                  | Sheet  | 03   | of 10 | Revision           | 7 |  |