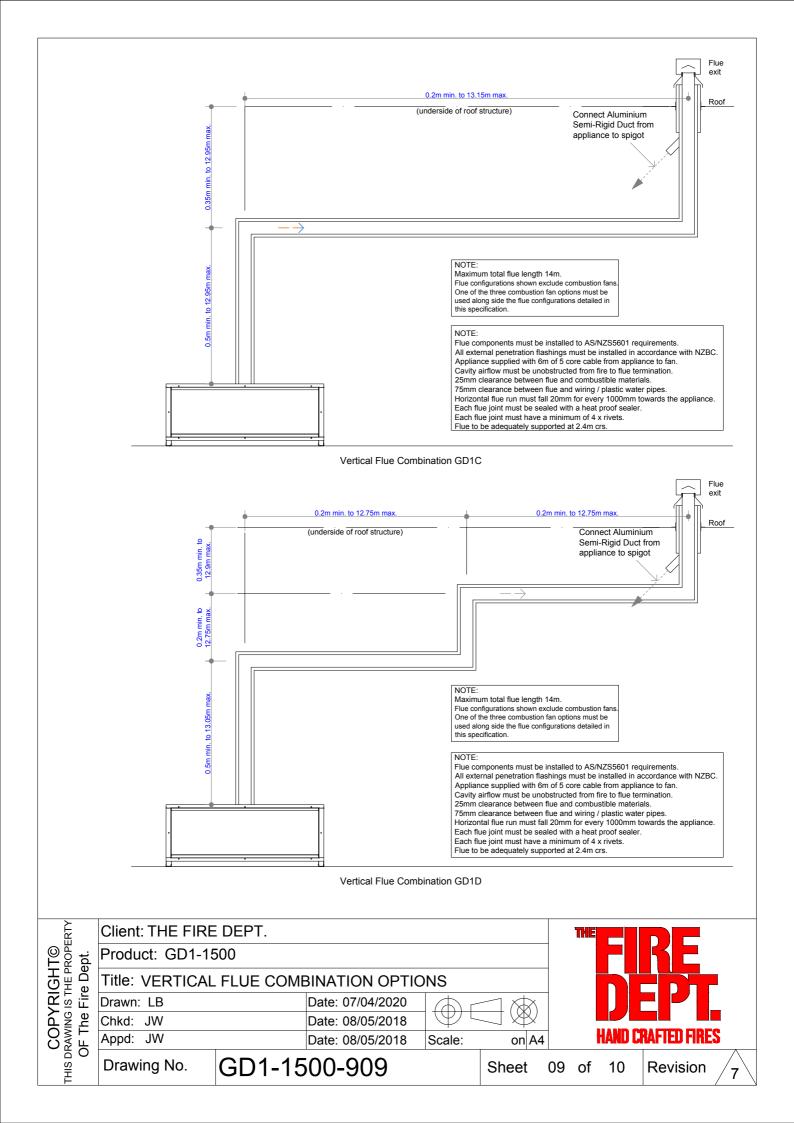

e: SURROUND DETAILS  |  |                  |        |      |       |                    |   |  |
|                                                   | Drawn: LB                |  | Date: 07/04/2020 | (A) r  |      |       |                    |   |  |
|                                                   | Chkd: JW                 |  | Date: 08/05/2018 |        |      |       |                    |   |  |
|                                                   | Appd: JW                 |  | Date: 08/05/2018 | Scale: | on A | 4     | HAND CRAFTED FIRES |   |  |
| THIS DRAV<br>OF                                   | Drawing No. GD1-1500-903 |  |                  | Sheet  | 03   | of 10 | Revision           | 7 |  |







GD1-1500-906

Drawing No.

CRAFTED FIRES

Sheet

06 of

10

Revision 7