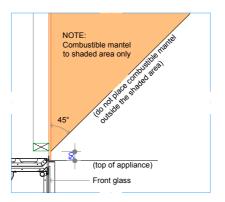

## GD1 | 1500 SPECIFICATIONS

Detail 1 - Plan View Appliance Surround

Detail 3 - Bottom of Appliance to Floor

Detail 2 - Top of Appliance to Combustible Materials

Detail 4 - Top of Appliance to Combustible Mantel