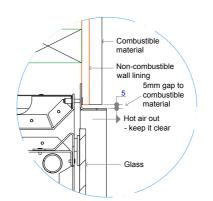

## GD1 | 1500 SPECIFICATIONS

Detail 1 - Plan View Appliance Surround

Detail 3 - Bottom of Appliance to Floor

Detail 2 - Top of Appliance to Combustible Materials

Detail 4 - Top of Appliance to Combustible Mantel