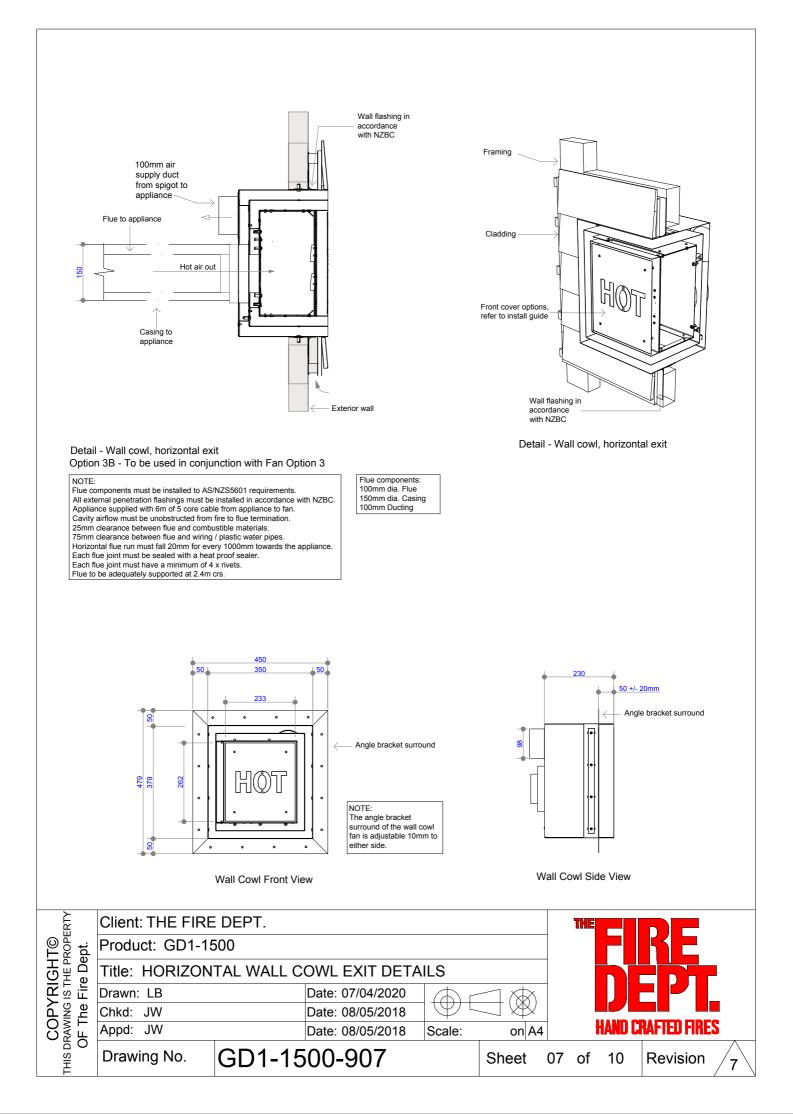

Title: SURROUND DETAILS  |  |                  |        |      |       |                    |   |  |
|                                                   | Drawn: LB                |  | Date: 07/04/2020 | (A) r  |      |       |                    |   |  |
|                                                   | Chkd: JW                 |  | Date: 08/05/2018 |        |      |       |                    |   |  |
|                                                   | Appd: JW                 |  | Date: 08/05/2018 | Scale: | on A | 4     | HAND CRAFTED FIRES |   |  |
| THIS DRAV<br>OF                                   | Drawing No. GD1-1500-903 |  |                  | Sheet  | 03   | of 10 | Revision           | 7 |  |







GD1-1500-906

Drawing No.

CRAFTED FIRES

Sheet

06 of

10

Revision 7