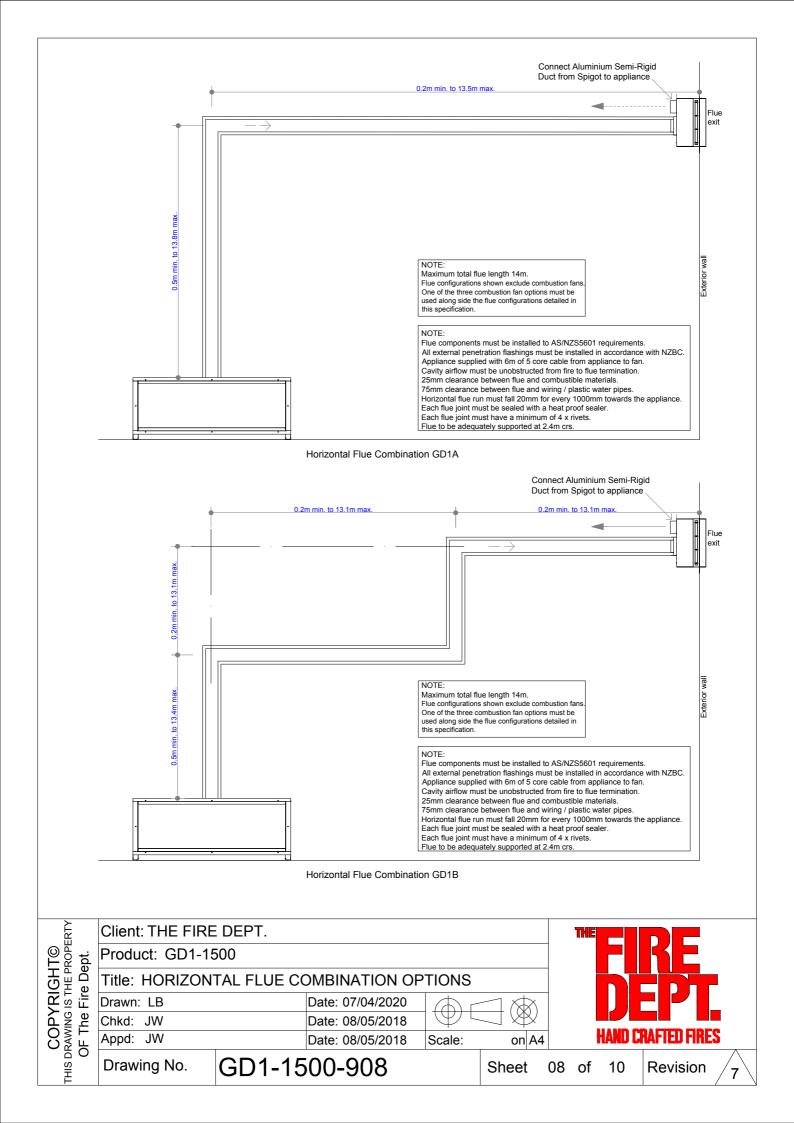

tle: SURROUND DETAILS  |  |                  |        |      |       |                    |   |  |
|                                                   | Drawn: LB                |  | Date: 07/04/2020 | (A) r  |      |       |                    |   |  |
|                                                   | Chkd: JW                 |  | Date: 08/05/2018 |        |      |       |                    |   |  |
|                                                   | Appd: JW                 |  | Date: 08/05/2018 | Scale: | on A | 4     | HAND CRAFTED FIRES |   |  |
| THIS DRAV<br>OF                                   | Drawing No. GD1-1500-903 |  |                  | Sheet  | 03   | of 10 | Revision           | 7 |  |







GD1-1500-906

Drawing No.

CRAFTED FIRES

Sheet

06 of

10

Revision 7