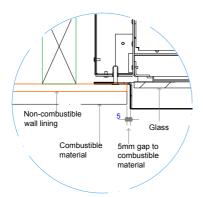

## GD1 | 1500 SPECIFICATIONS

Detail 1 - Plan View Appliance Surround

Detail 3 - Bottom of Appliance to Floor

Detail 2 - Top of Appliance to Combustible Materials

Detail 4 - Top of Appliance to Combustible Mantel